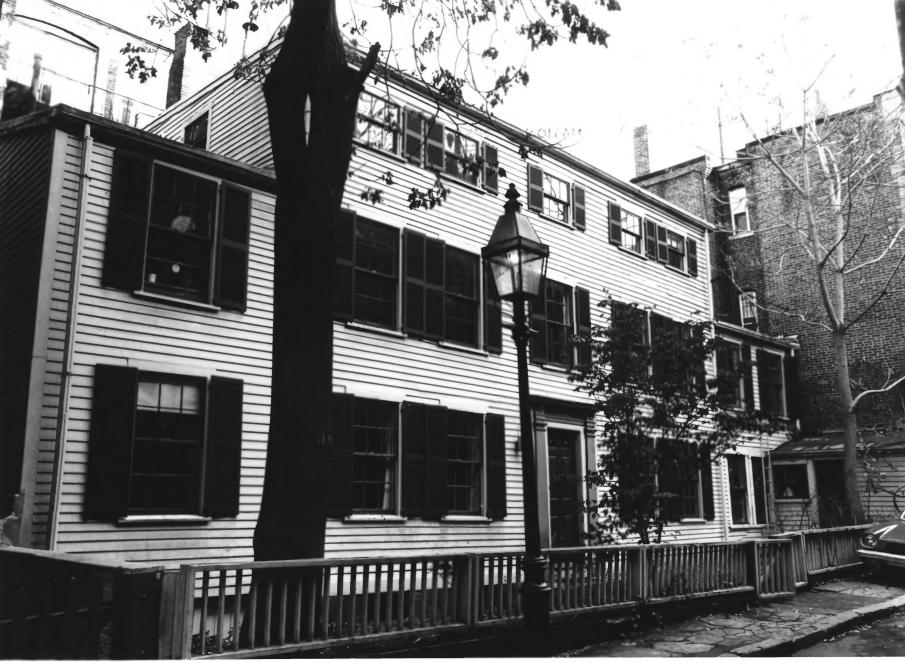

SEE INSTRUCTIONS IN HOW TO COMPLETE NATIONAL REGISTER FORMS TYPE ALL ENTRIES -- ENCLOSE WITH PHOTOGRAPH

| 1 NAME        |                               |                                 |                         |                |
|---------------|-------------------------------|---------------------------------|-------------------------|----------------|
| HISTORIC      | William C. Nell               | Residence                       |                         |                |
| AND/OR COM    |                               |                                 |                         |                |
|               | William C. Ne                 | II_Residence                    |                         |                |
| 2 LOCAT       | ION                           |                                 |                         |                |
| CITY, TOWN    | Boston                        | VICINITY OF                     | Massachusetts           | COUNTY Suffolk |
| РНОТО         | REFERENCE                     |                                 |                         |                |
| PHOTO CREDIT  | Brian Pfieffer                |                                 | <b>ДАТЕ ОГ РНОТО</b> De | ecember,1975   |
| NEGATIVE FILE | <sup>DAT</sup> The Afro-Ameri | ican Bicentennial Corpor        | ration                  |                |
| IDENTI        | FICATION                      |                                 |                         |                |
| DESCRIBE VIEV | V. DIRECTION, ETC. IF DISTRI  | CT. GIVE BUILDING NAME & STREET |                         | рното NO. 2    |
|               | Northeast                     | Elevation                       |                         |                |