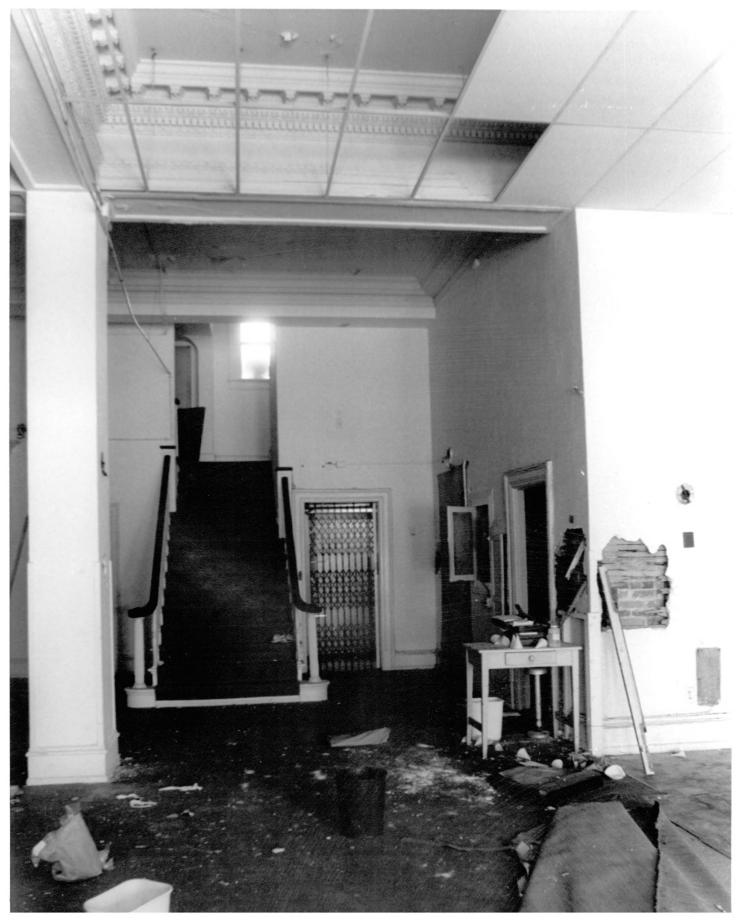

- 1. The Alexander Hotel
- 2. 535 Central Avenue, St. Petersburg (Pinellas County), FL
- 3. R.B. Roberts Company
- 4. 1984
- 5. R.B. Roberts Company
- 6. Interior: View of Lobby after Examination of Construction (Note Exposed Cornice)
- 7. Photo 9 of 11

The Alexander Hotel 1. 2. 535 Central Avenue, St. Petersburg (Pinellas County), FL 3. R.B. Roberts Company 4. 1984 5. R.B. Roberts Company 6. Interior: Detail of Cornice 7. Photo 10 of 11

- 1. The Alexander Hotel
- 535 Central Avenue, St. Petersburg (Pinellas County), FL
- 3. R.B. Roberts Company
- 4. 1984
- 5. R.B. Roberts Company
- Interior: Fireplace on West Wall of Lobby
- 7. photo 11 of 11