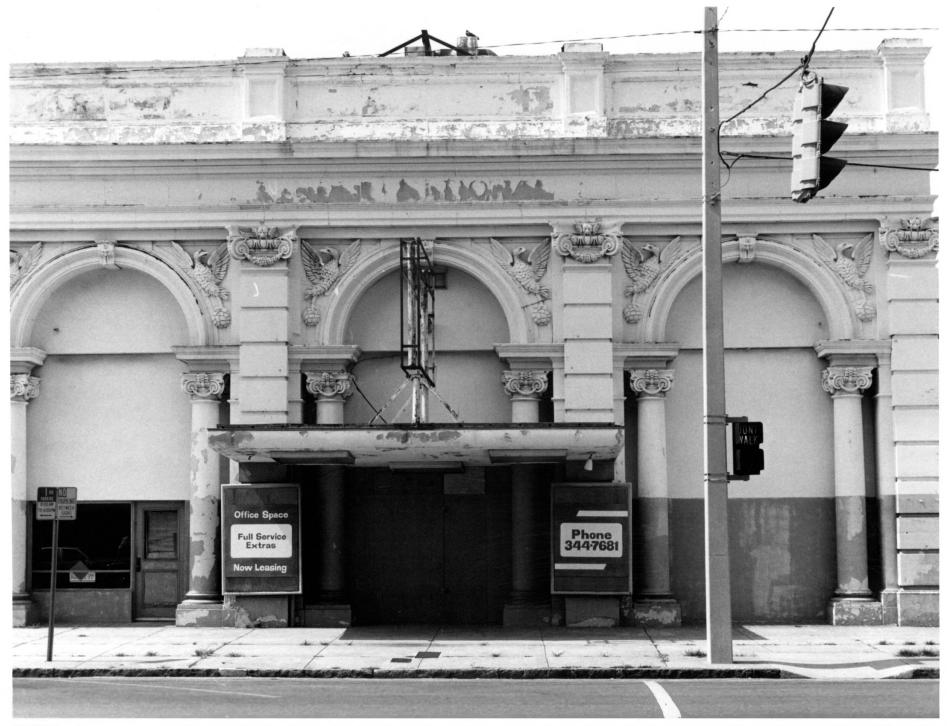

- 1. Alexander National Bank
- 2. 687 Central Avenue, St. Petersburg (Pinellas County), FL
- 3. Carl Shiver
- 4. 1984
- R.B. Roberts Company
  Main (South) Facade
  Photo 1A of 1A