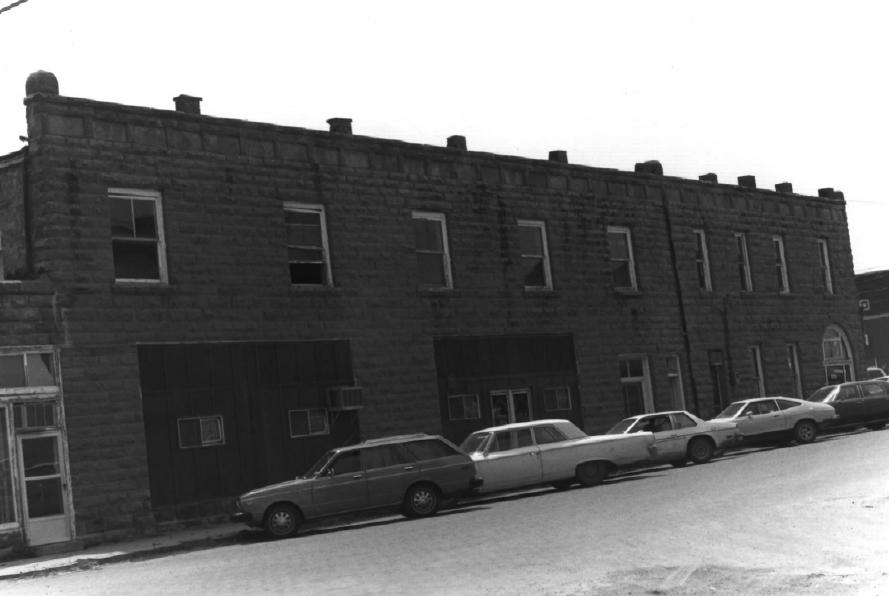

Bank of Bigheart Richardsonian Romanesque Banks of Osage County Barnsdall, Oklahoma Claudia Ahmad June, 1983 Department of Geography, O.S.U. Rear Elevation and west side Facing southeast No. 20