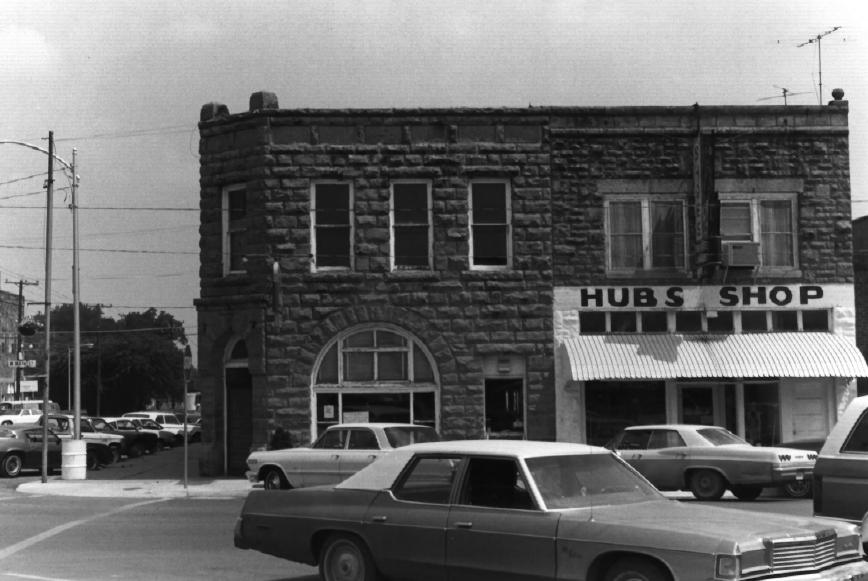

BAnk of Bigheart Richardsonian Romanesque Banks of Osage County Barnsdall, Oklahoma Claudia Ahmad June, 1933 Department of Geography, O.S.U. Front Elevation Facing north No. 18

Bank of Bigheart Richardsonian Romanesque Banks of Osage County Barnsdall, Oklahoma Claudia Ahmad June, 1983 Department of Geography, O.S.U. West side Facing southeast No. 19