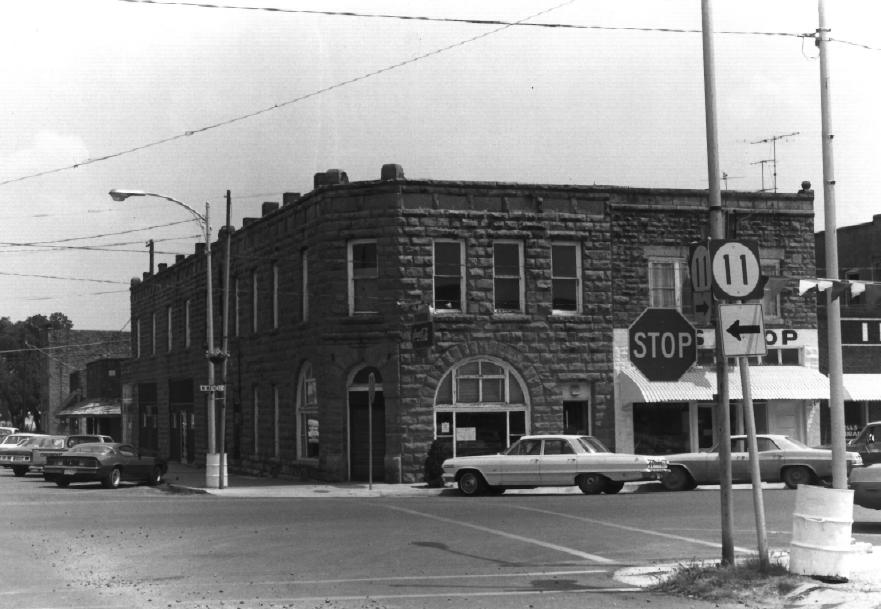

BAnk of Bigheart Richardsonian Romanesque Banks of Osage County Barnsdall, Oklahoma Claudia Ahmad June, 1933 Department of Geography, O.S.U. Front Elevation Facing north No. 18

Bank of Bigheart Richardsonian Romanesque Banks of Osage County Barnsdall, Oklahoma Claudia Ahmad June, 1983 Department of Geography, O.S.U. West side Facing southeast No. 19