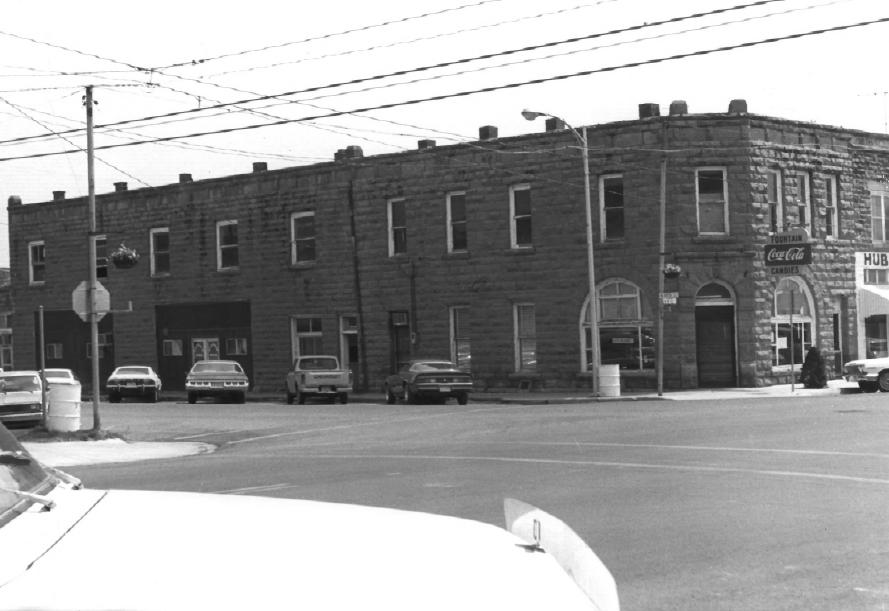

Bank of Bigheart Richardsonian Romanesque Banks of Osage County Barnsdall, Oklahoma Claudia Ahmad June, 1983 Department of Geography, O.S.U. West side Facing east/northeast No. 16

Bank of Bigheart Richardsonian Romanesque Banks of Osage County Barnsdall, Oklahoma Claudia Ahmad June, 1983 Department of Geography, O.S.U. Entrance, front and west side Facing northeast No. 17