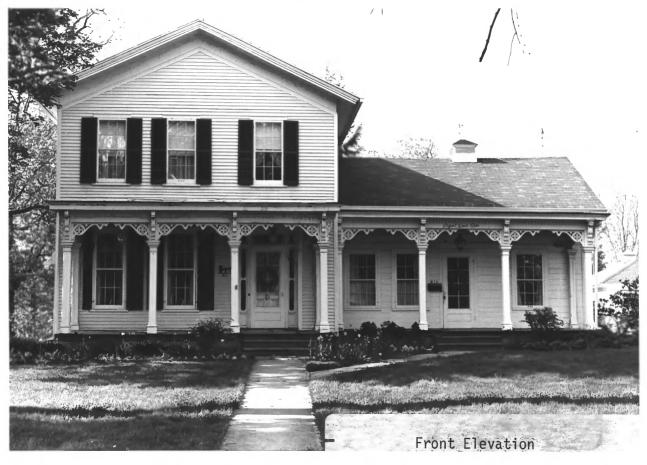

```
Merrifield - Cass House
Mishawaka. Indiana
Photo By: Phil Cartwright
Photo Date: May 1982
Negative Location: LeRoy Troyer and Assoc.
                    415 Lincolnway East
                    Mishawaka, Indiana 46544
Front Elevation - Looking North
Photo Number One (1)
```