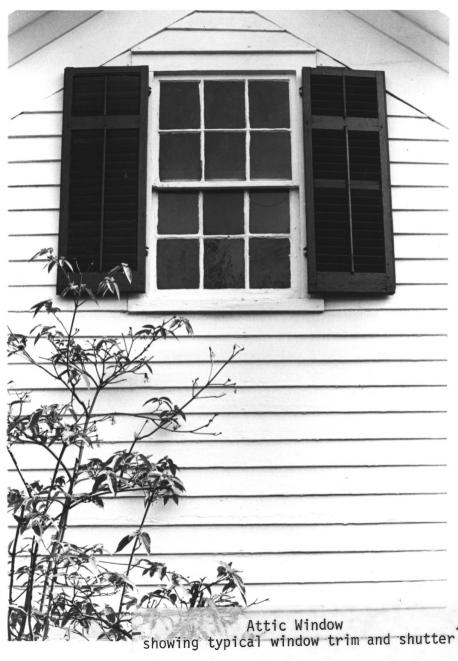

Merrifield - Cass House

Photo Number Four (4)

Merrifield - Cass House Mishawaka, Indiana Photo By: Phil Cartwright Photo Date: May 1982 Negative Location: LeRoy Troyer and Assoc. 415 Lincolnway East Mishawaka, Indiana 46544 Attic Window Showing Typical Window Trim and Shutters - Camera View to the West Photo Number Five (5)