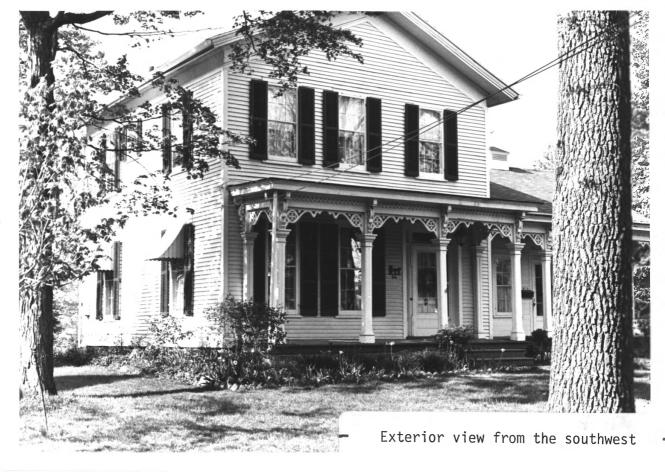

```
Mishawaka, Indiana
Photo By: Phil Cartwright
Photo Date: May 1982
Negative Location: LeRoy Troyer and Assoc.
                    415 Lincolnway East
                    Mishawaka, Indiana 46544
Exterior View from the Southwest - Looking
Northeast
```