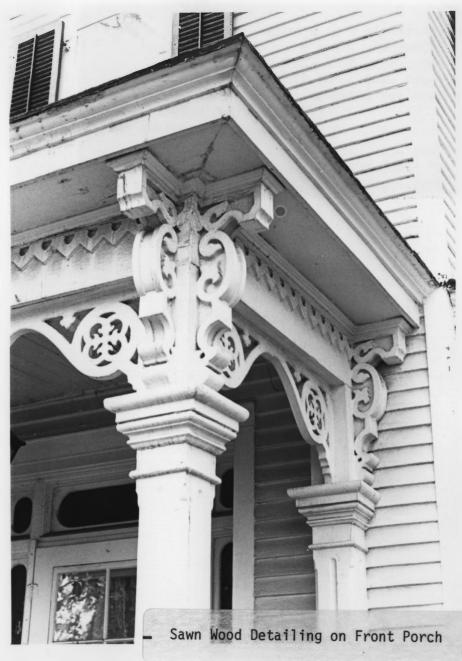

Merrifield - Cass House Mishawaka, Indiana Photo By: Phil Cartwright Photo Date: May 1982 Negative Location: LeRoy Troyer and Assoc. 415 Lincolnway East Mishawaka, Indiana 46544 Sawn Wood Detailing on Southeast Corner of Front Porch - Camera View to the Northwest Photo Number Two (2)