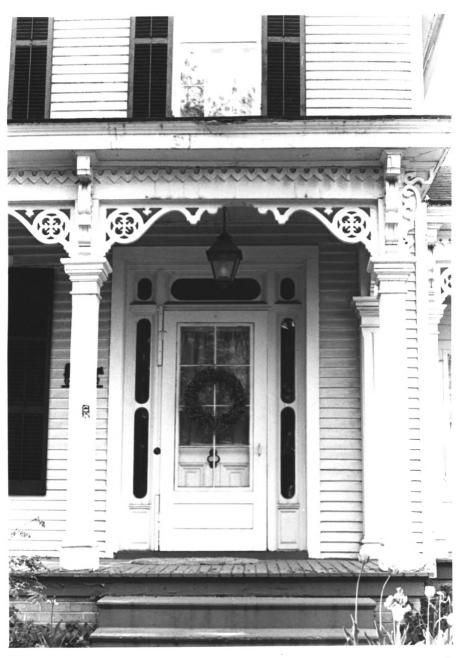

Merrifield - Cass House Mishawaka, Indiana Photo By: Phil Cartwright Photo Date: May 1982 Negative Location: LeRoy Troyer and Assoc. 415 Lincolnway East Mishawaka, Indiana 46544 Sawn Wood Detailing on Southeast Corner of Front Porch - Camera View to the Northwest Photo Number Two (2)