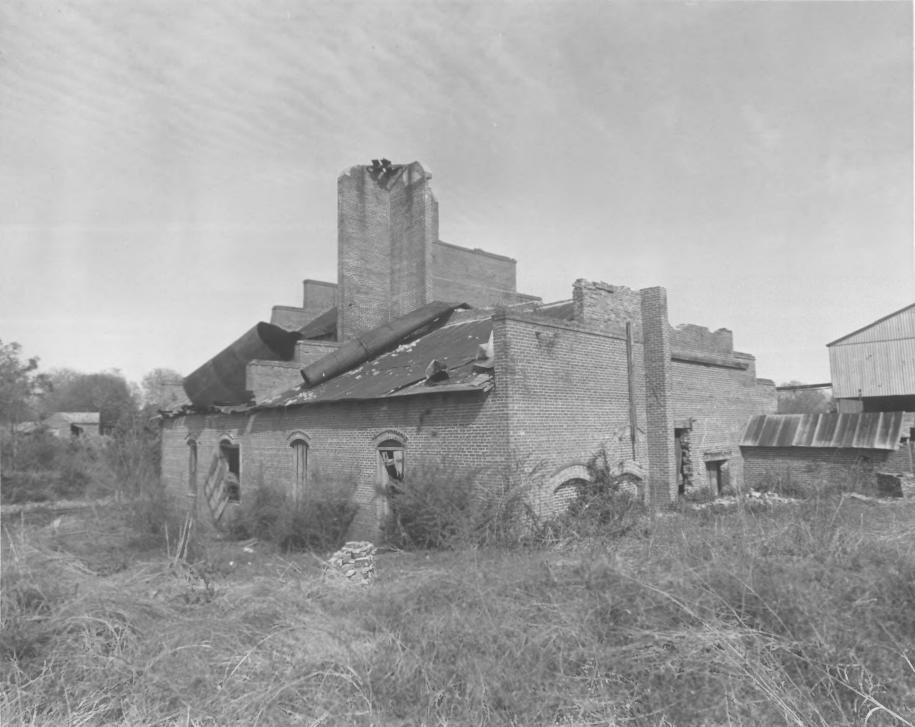

JUL 12 1976

PROPERTY OF THE NATIONAL REGISTER

Dorn's Flour and Grist Mill McCormick County, S.C. Steve Smith, photographer, 3/76 S.C. Department of Archives and History MAY 3 1976 # 5 interior - boiler room

JUL 12 1976