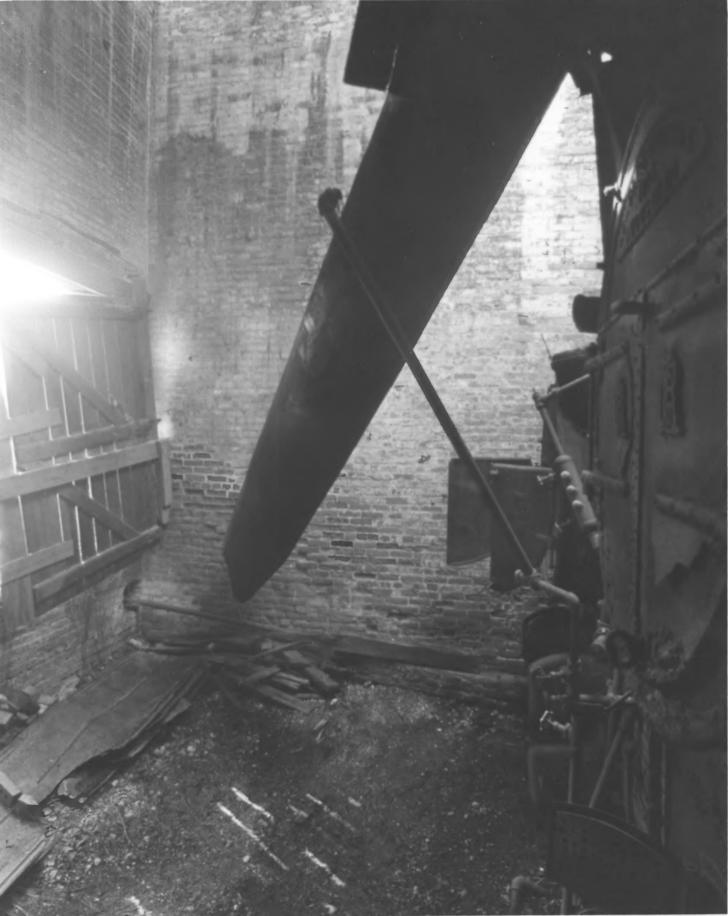

JUL 12 1976

PROPERTY OF THE NATIONAL REGISTER

Dorn's Flour and Grist Mill McCormick County, S.C. Steve Smith, photographer, 3/76 S.C. Department of Archives and History MAY 3 1976 # 5 interior - boiler room