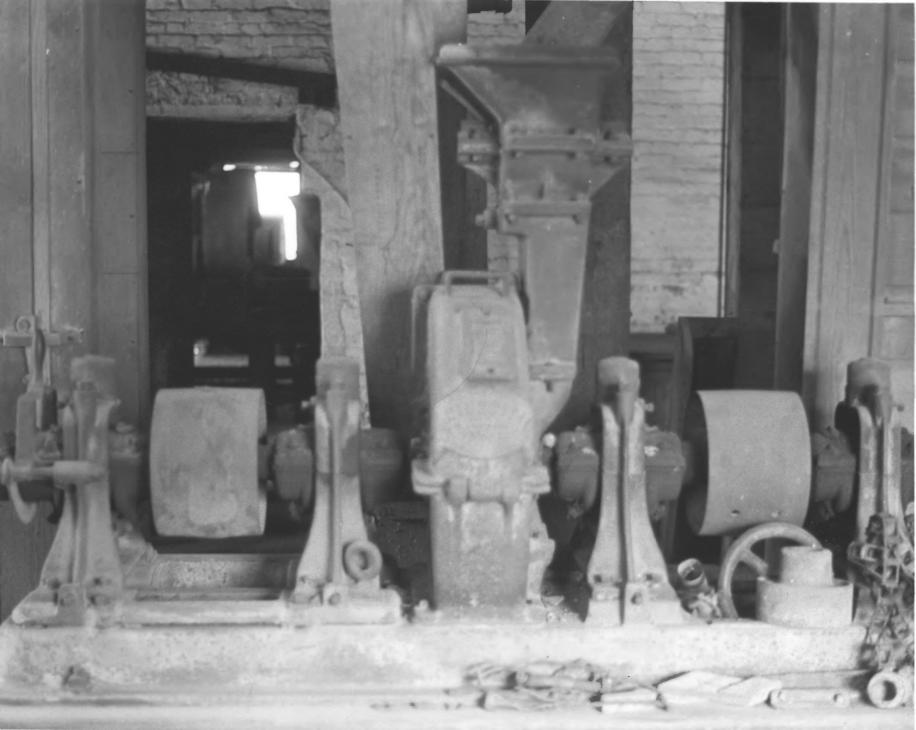

### PROPERTY OF THE METODAL REGISTER

Dorn's Flour and Grist Mill McCormick County, 54(3, 1976 Steve Smith, photographer, 3/76 S. C. Dept. of Archives & History # 11 interior, steam engines

JUL 12 1976

Dorn's Flour and Grist Mill McCormick County SC Steve Smith, photographer, 3/76 S. C. Dept. of Archives & History # 12 interior - first floor MAY 3 1976