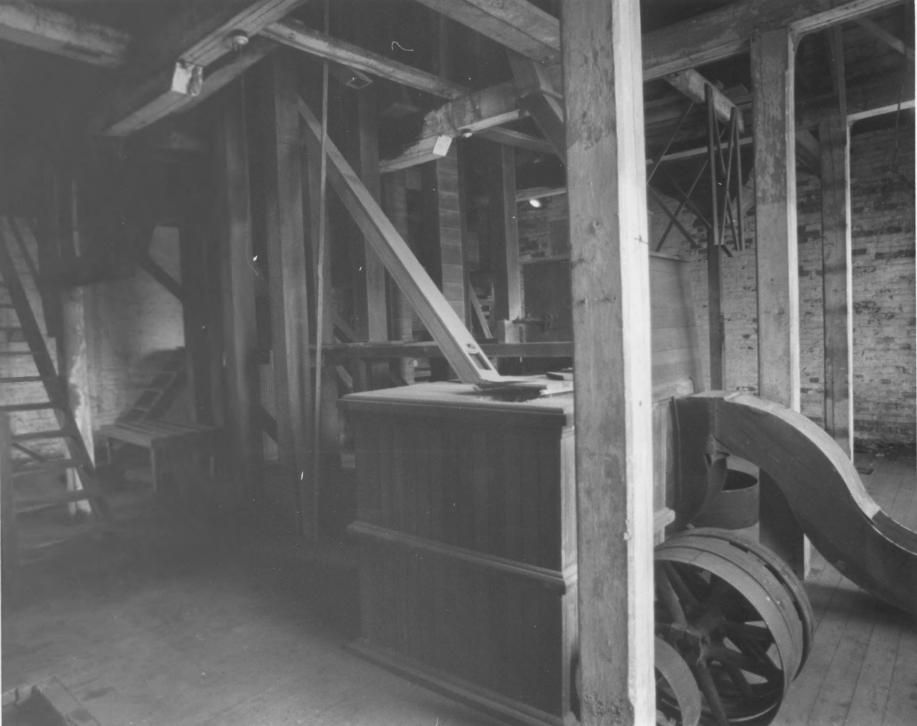

## PROPERTY OF THE MATCHINE REGISTER

Dorn's Flour and Grist Mill McCormick County M (2) 1976 Steve Smith, photographer, 3/76 S.C. Dept. of Archives & History # 6 interior, first floor

JUL 12 1976

Dorn's Flour and Grist Mill McCormick County , SMAY 3 1976 Ruth LaForge, photographer, 1/76 Upper Savannah Regional Planning Council, Greenwood, S. C. # 7 first floor, flour sifter