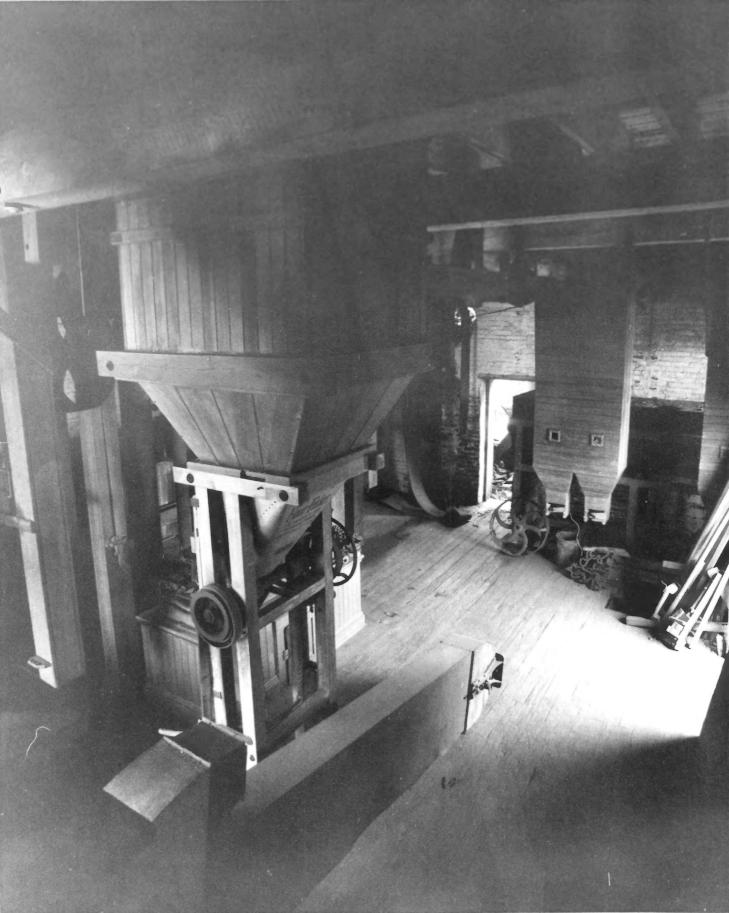

## PROPERTY OF THE MATCHINE REGISTER

Dorn's Flour and Grist Mill McCormick County M (2) 1976 Steve Smith, photographer, 3/76 S.C. Dept. of Archives & History # 6 interior, first floor

JUL 12 1976

Dorn's Flour and Grist Mill McCormick County , SMAY 3 1976 Ruth LaForge, photographer, 1/76 Upper Savannah Regional Planning Council, Greenwood, S. C. # 7 first floor, flour sifter