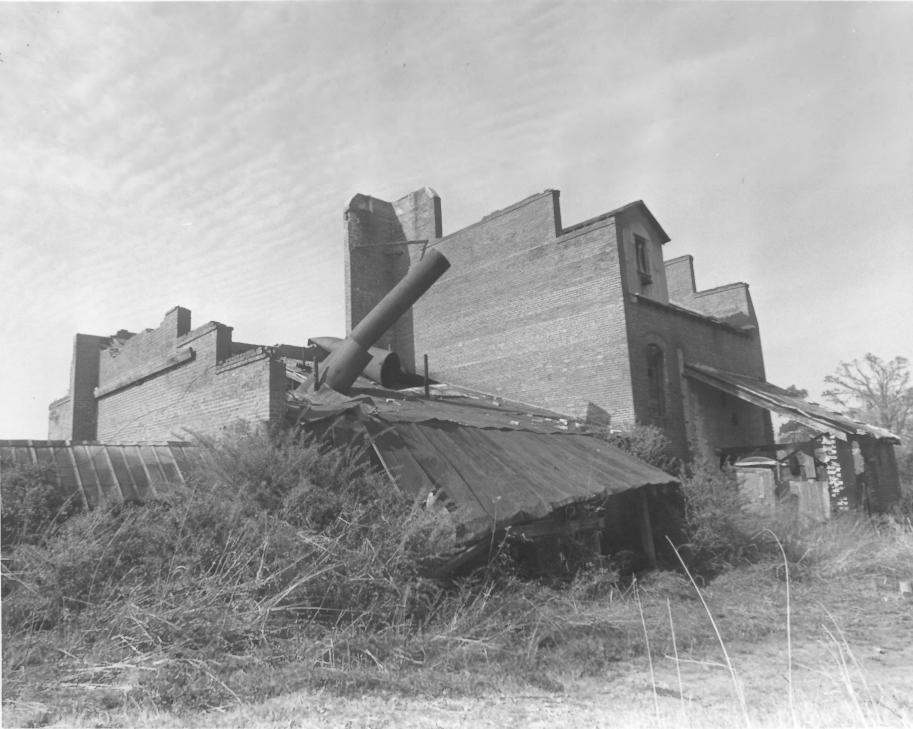

## PROPERTY OF THE MATCHINE REGISTER

Dorn's Flour and Grist Mill McCormick County M (2) 1976 Steve Smith, photographer, 3/76 S.C. Dept. of Archives & History # 6 interior, first floor

JUL 12 1976

Dorn's Flour and Grist Mill McCormick County , SMAY 3 1976 Ruth LaForge, photographer, 1/76 Upper Savannah Regional Planning Council, Greenwood, S. C. # 7 first floor, flour sifter