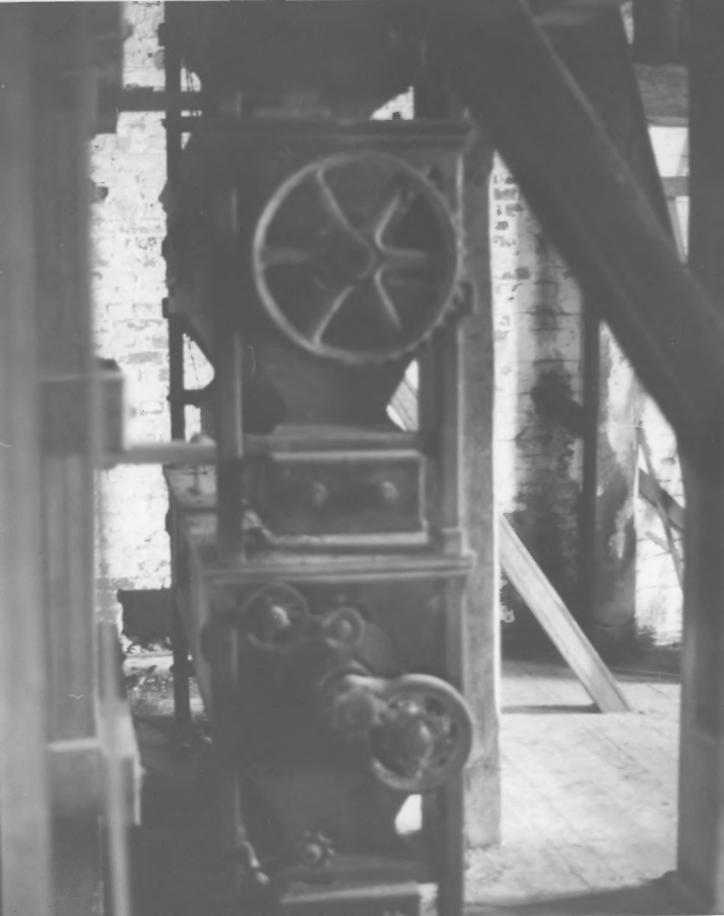

JUL 12 1976

Dorn's Flour and Grist Mill McCormick County SCAY 3 1976 Steve Smith, photographer, 3/76 S.C. Dept. of Archives & History #-9 interior, second floor

JUL 12 1976

Dorn's Flour and Grist Mill McCormick County, S.C. Ruth LaForge, photographer, 1/76 Upper Savannah Regional Planning Council, Greenwood, S. May 3 1976 # 10 grain elevator