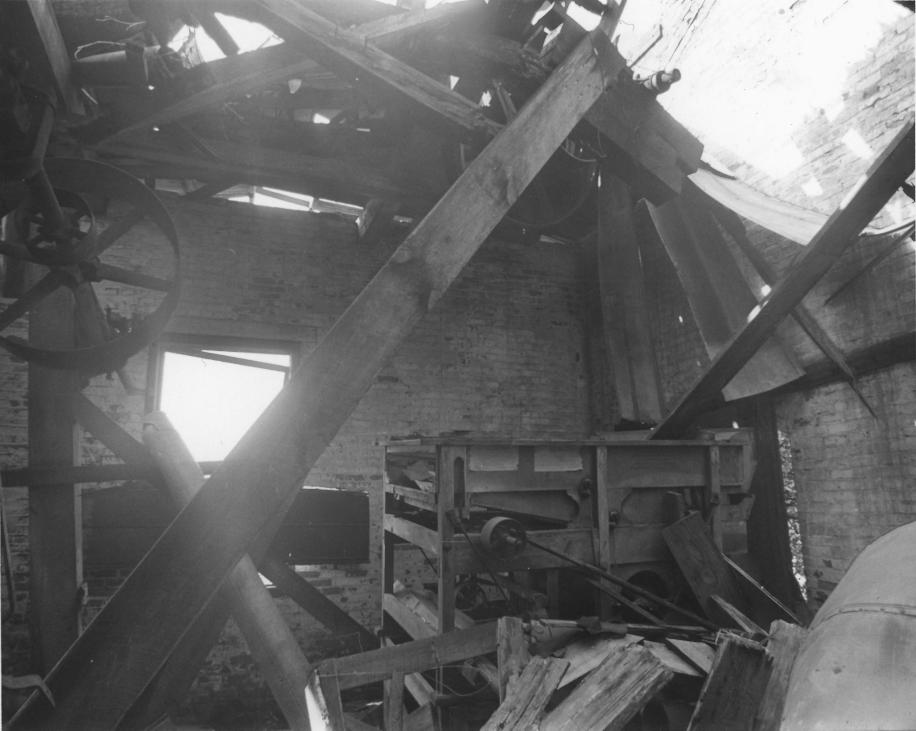

JUL 12 1976

Dorn's Flour and Grist Mill McCormick County SCAY 3 1976 Steve Smith, photographer, 3/76 S.C. Dept. of Archives & History #-9 interior, second floor

JUL 12 1976

Dorn's Flour and Grist Mill McCormick County, S.C. Ruth LaForge, photographer, 1/76 Upper Savannah Regional Planning Council, Greenwood, S. May 3 1976 # 10 grain elevator