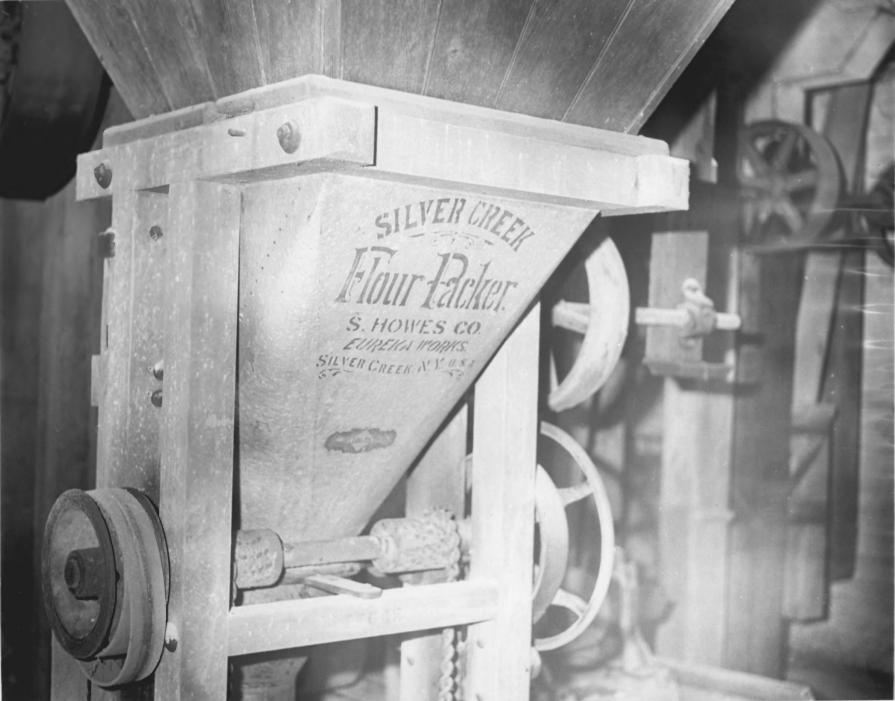

## PROPERTY OF THE MATCHINE REGISTER

Dorn's Flour and Grist Mill McCormick County M (2) 1976 Steve Smith, photographer, 3/76 S.C. Dept. of Archives & History # 6 interior, first floor

JUL 12 1976

Dorn's Flour and Grist Mill McCormick County , SMAY 3 1976 Ruth LaForge, photographer, 1/76 Upper Savannah Regional Planning Council, Greenwood, S. C. # 7 first floor, flour sifter