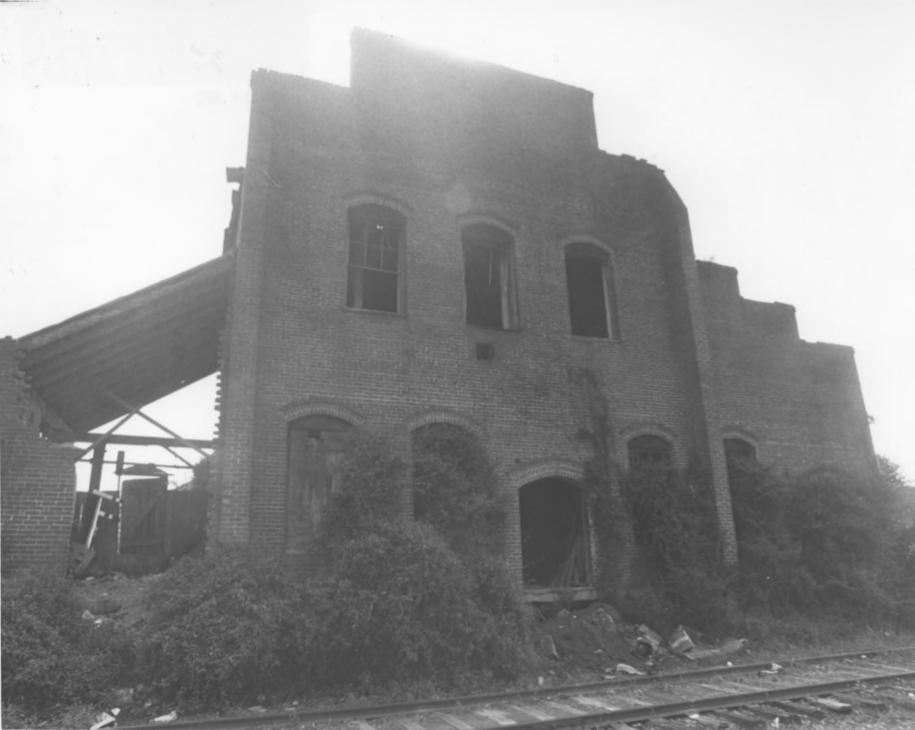

Dorm's Flour and Grist Mill McCormick County, S.C. Steve Smith, photographer, 3/76 S. C. Dept. of Archives & History # 1 north facade MAY. 3 1976

JUL 12 1976

PROPERTY OF THE NATIONAL CONSTER

Dorn's Flour and Grist Mill McCormick County 5 (MAY 3 1976) Steve Smith, photographer 3/76 S. C. Dept. of Archives & History # 2 right side and rear, southwest

JUL 12 1976

Dorn's Flour and Grist Mill McCormick County, S.C. Steve Smith, photographer, 3/76 S.C. Dept. of Archives & History # 3 southeast (oblique)<sub>MAY 3</sub> 1976

JUL 12 1976

Dorn's Flour and Grist Mill McCormick County MAY 30 1976 Steve Smith, photographer, 3/76 S. C. Dept. of Archives & History # 4 interior, first floor