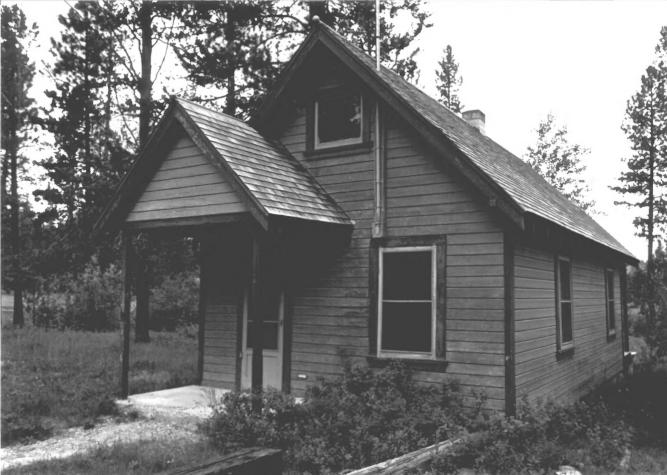

## Name of Property: Antlers Guard Station #1053 City and State: Vicinity of Unity, OR

- 3) Photographer: Norma Van Grunsven
- 4) Date: 6/14/85
- 5) Negative Location: USDA Forest Service, Regional Office, Recreation Unit, CRM files.
- 6) Description: Looking northeasterly, at south-facing main elevation, and right elevation
  7) Photograph Number: 16-09-1053-1