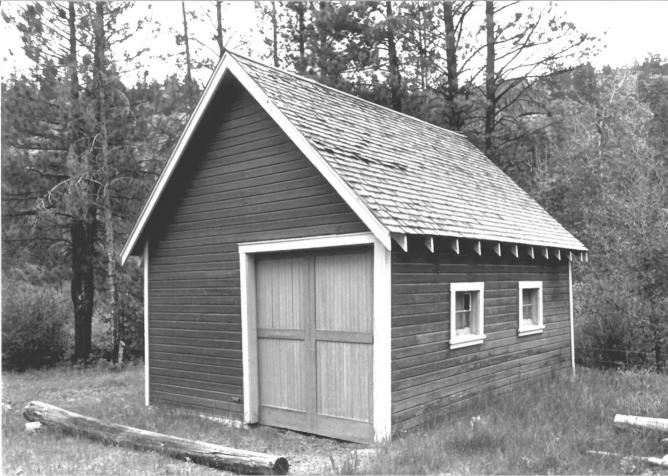

- Name of Property: Antlers Guard Station Garage #1502
- 2) City and State: Vicinity of Unity, OR
- 3) Photographer: Norma Van Grunsven
- 4) Date: 6/14/85
- 5) Negative Location: USDA Forest Service, Regional Office, Recreation Unit, CRM files.
- 6) Description: Looking northeast, diagonal view of main and right elevations.
- 7) Photograph Number: 16-09-1502-1