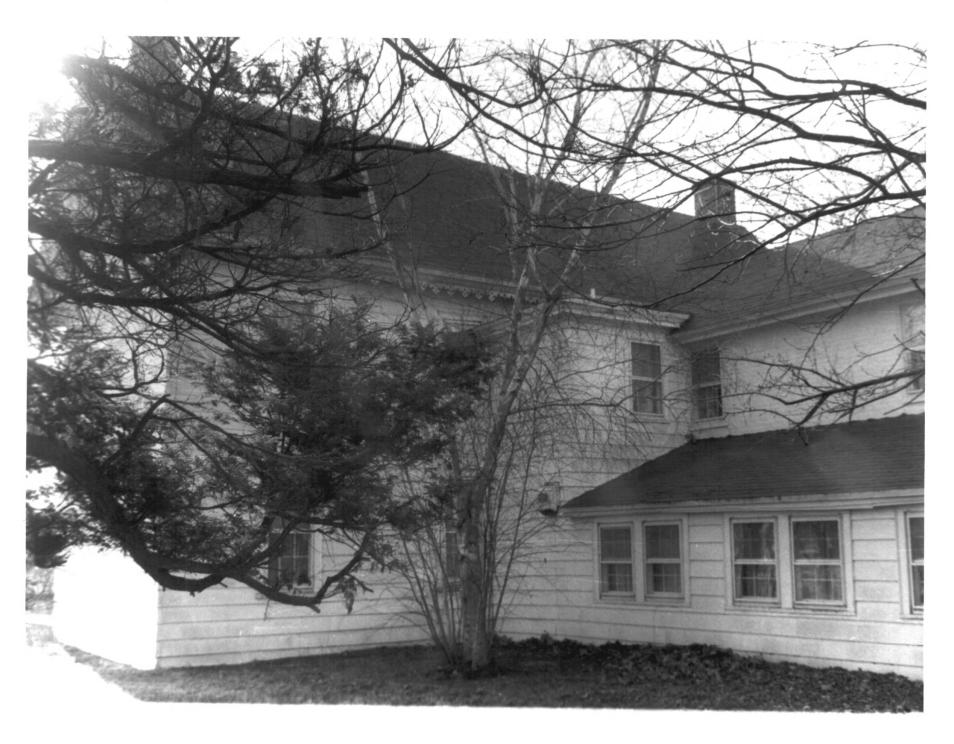

Photograph Number:

Location: U.S. 13 and Road 600, Bridgeville, DE Richard B. Carter

Date: Dec., 1980

Location of Negative: Hall of Records, Dover, DE

Description: Northwest gable end of original brick section showing later applied Victorian trim.