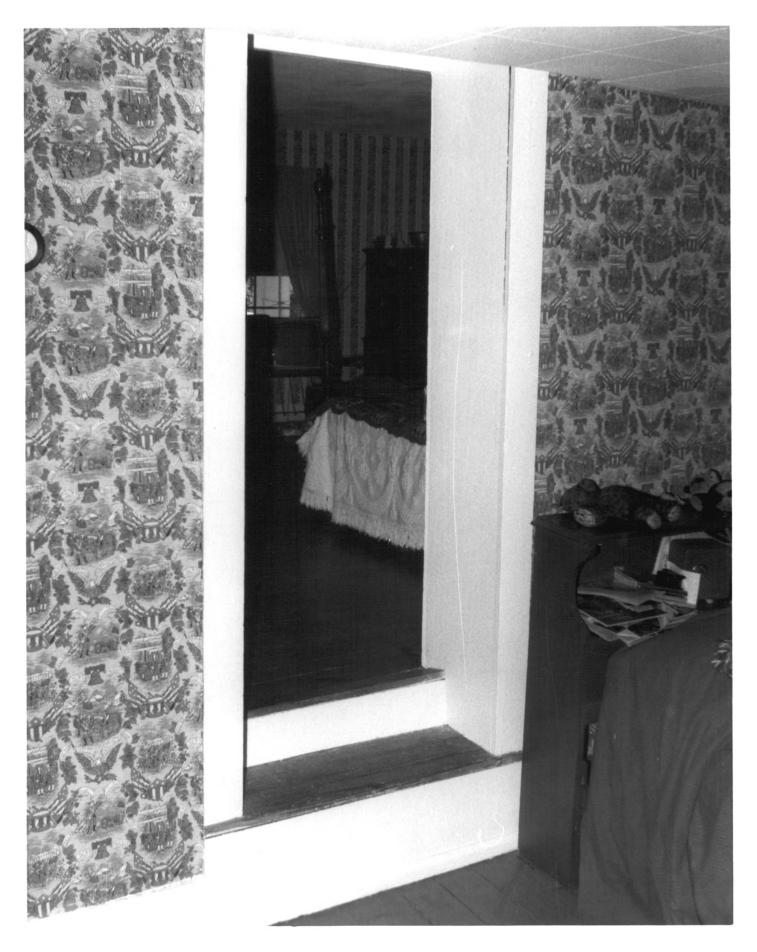

Photograph Number: 8 of 9

Location: U.S. 13 and Road 600, Bridgeville, DE

Photographer: Richard B. Carter

Photograph Number:

Date: Dec., 1980
Location of Negative: Hall of Records, Dover, DE

Description: View of doorway between second floor room in original brick section and that in front wood frame section.