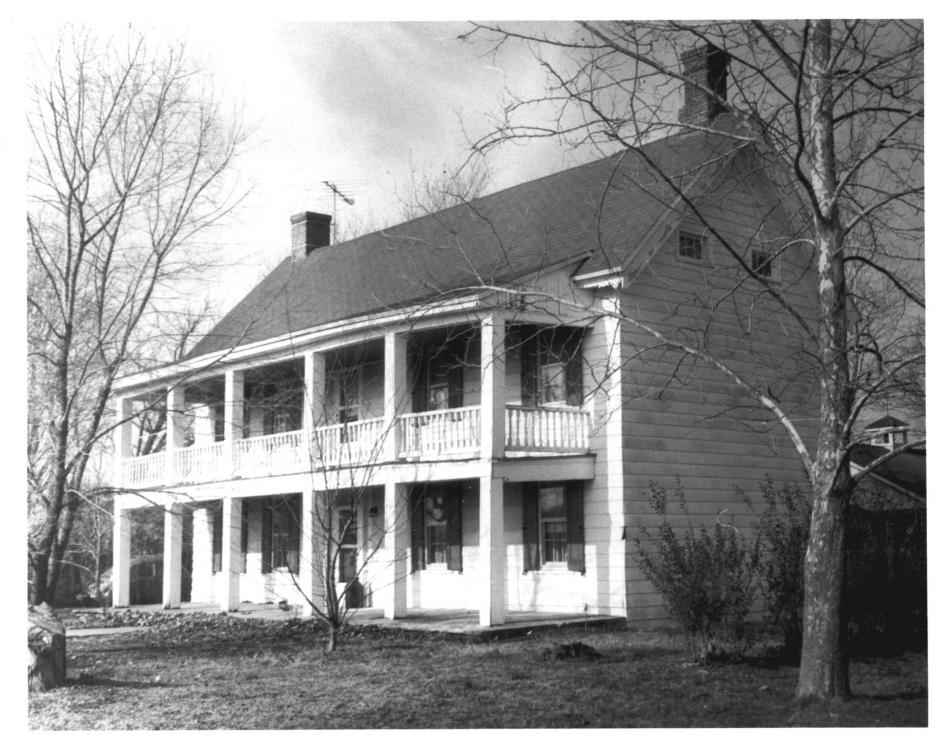

Location: U.S. 13 and Road 600, Bridgeville, DE

Photographer: Richard B. Carter
Date: Dec., 1980
Location of Negative: Hall of Records, Dover, DE

Name:

Photograph Number:

Linden Hall - Ricards House

Description: Facade view of house showing double verandah.

1 of 9

Name: Linden Hall - Ricards House

Location: U.S. 13 and Road 600, Bridgeville, DE

Photographer: Richard B. Carter
Date: Dec. 1980
Location of Negative: Hall of Records, Dover, DE

Description: Detail view of second floor porch.