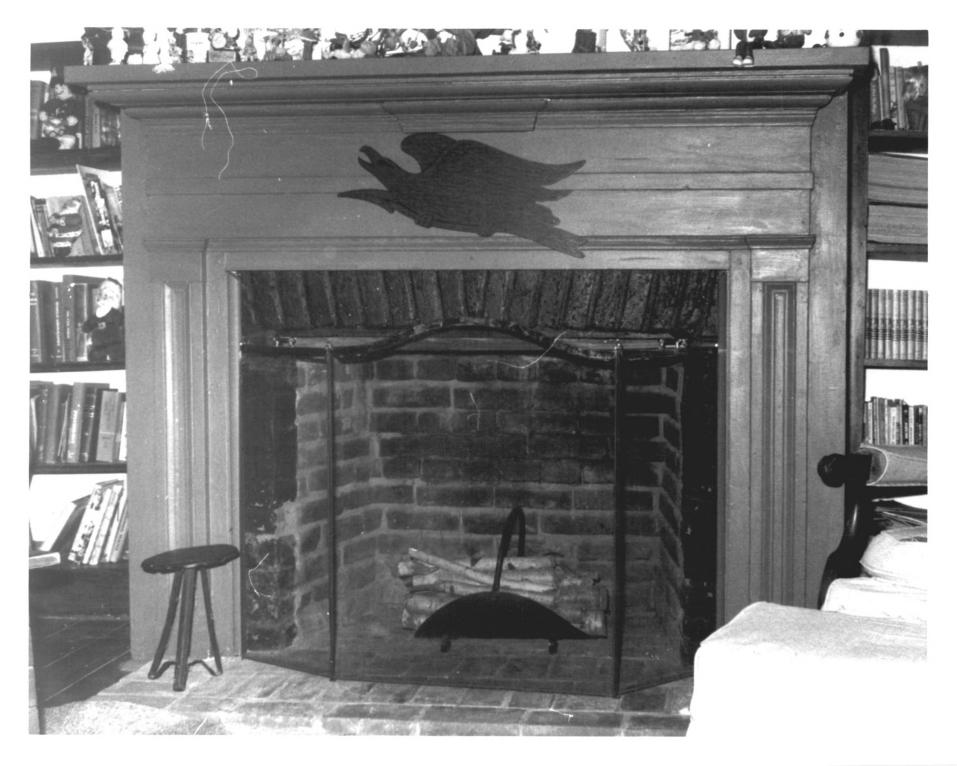

Photograph Number: 5 of 9

Location: U.S. 13 and Road 600. Bridgeville, Delaware Richard B. Carter Photographer: Dec., 1980

Linden Hall - Ricards House

Location of Negative: Hall of Records, Dover, DE Description: View of fireplace in Ca. 1860 addition.