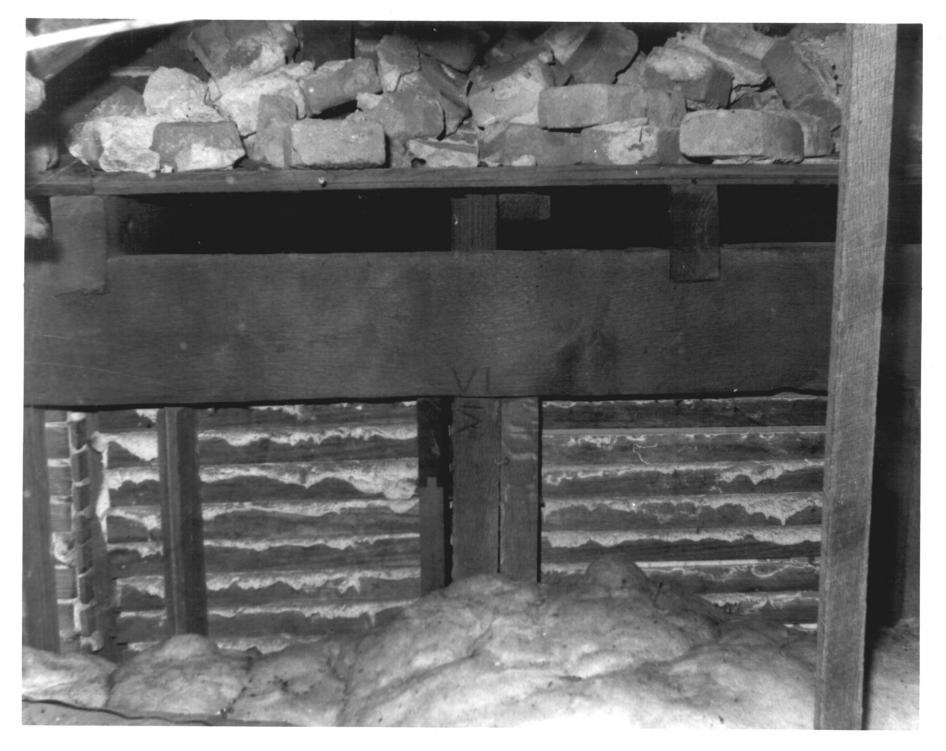

6 of 9 Photograph Mumber:

Name:

Date:

Location: U.S. 13 and Road 600, Bridgeville, DE

Photographer: Richard B. Carter
Date: Dec., 1980
Location of Negative: Hall of Records, Dover, DE

Description: View of framing members of 1820's wood frame section (note plate and stud numbered with Roman numerals in center).