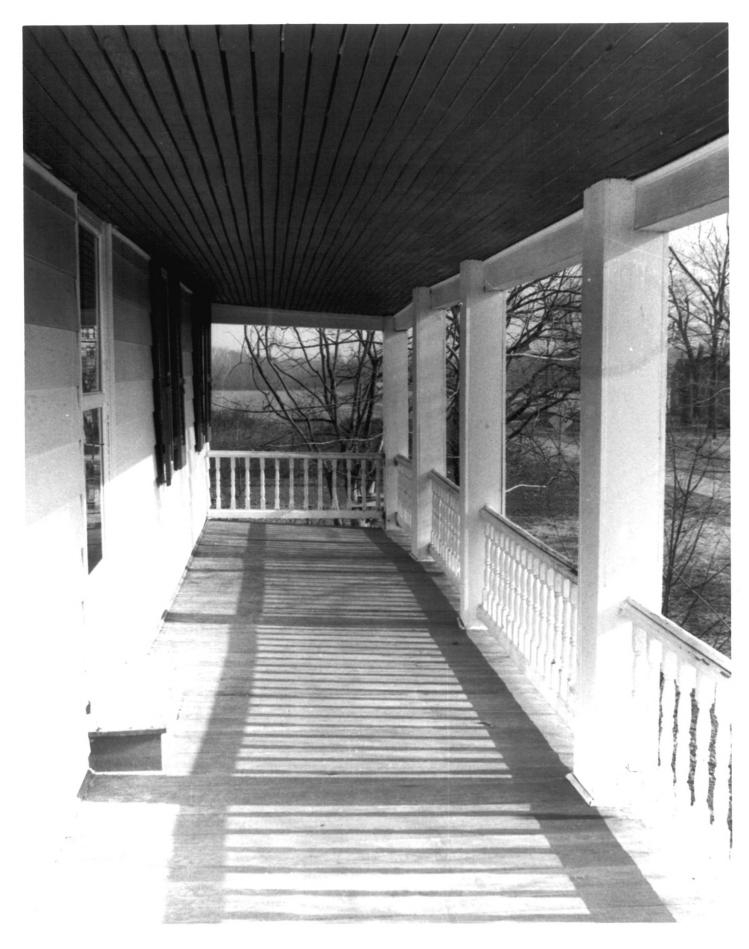

Photograph Number: 2 of 9

Location: U.S. 13 and Road 600, Bridgeville, Delaware
Richard B. Carter
Date: Dec., 1980

Location of Negative: Hall of Records, Dover, DE

Description: West gable end of wood frame front section.