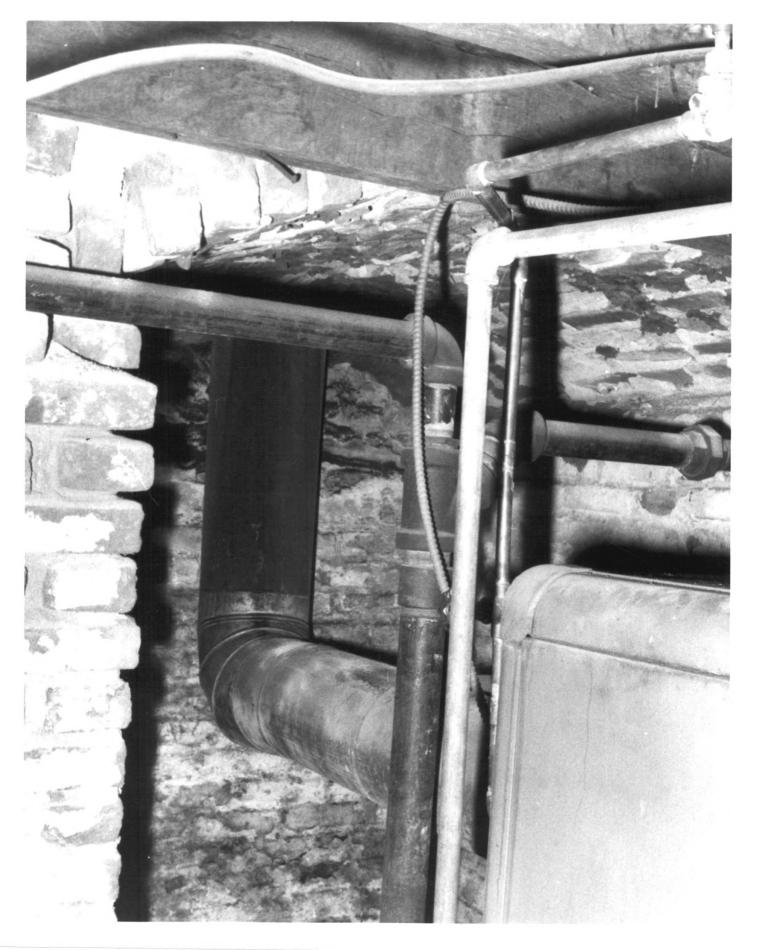

Photograph Number: 7 of 9

Location: U.S. 13 and Road 600, Bridgeville, DE

Photographer: Richard B. Carter Date: Dec., 1980

Location of Negative: Hall of R cords, Dover, DE

Description: Detail of arched brick fireplace support in basement of original brick section.