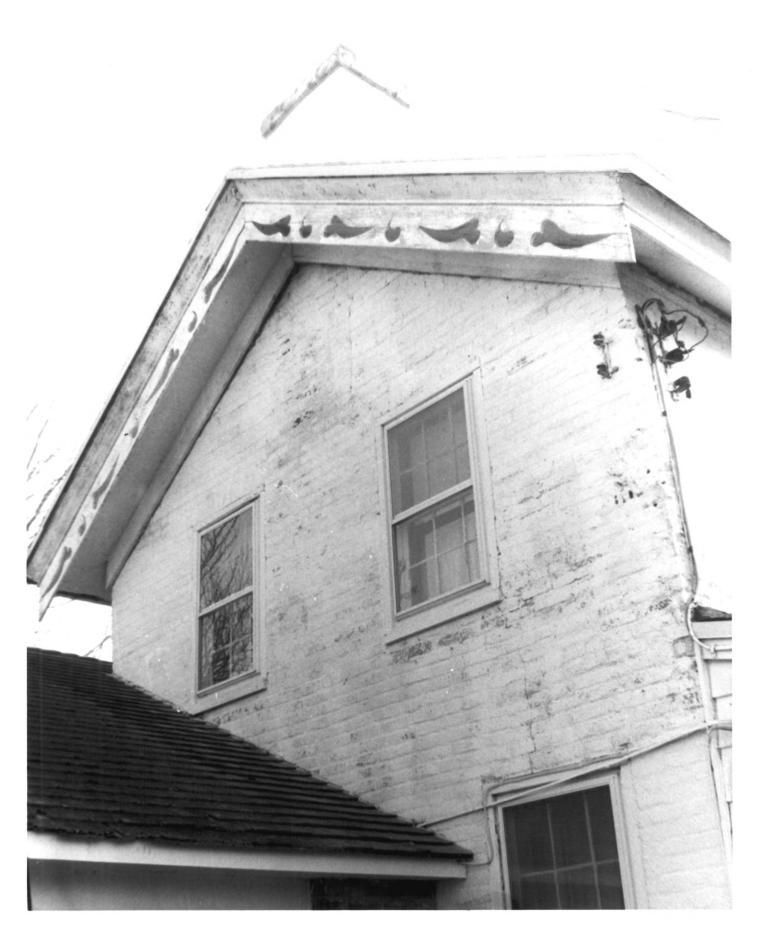

Photograph Number:

Location: U.S. 13 and Road 600, Bridgeville, DE Richard B. Carter

Date: Dec., 1980

Location of Negative: Hall of Records, Dover, DE

Description: Northwest gable end of original brick section showing later applied Victorian trim.