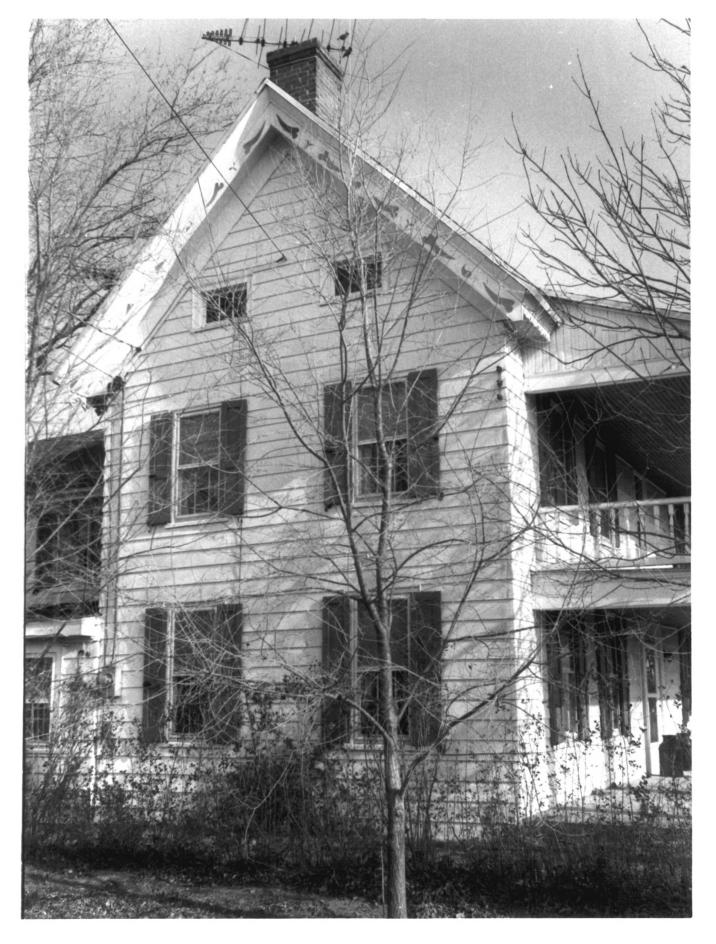

3 of 9

Photograph Number:

Name: U.S. 13 and Road 600, Bridgeville, DE

Linden Hall - Ricards House

Photographer: Richard B. Carter
Date: Dec., 1980
Location of Negative: Hall of Records, Dover, DE

Description: View of house from northeast showing rear of front frame section at left and side view of rear brick section at right (with wood frame enclosed porch).