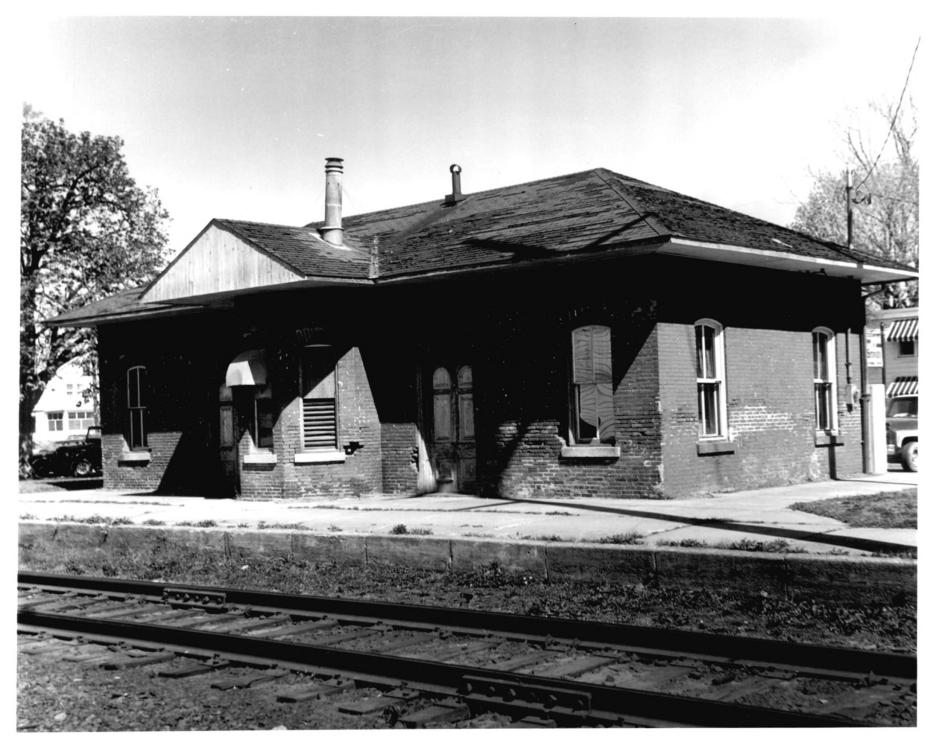

NOV 3

Photograph Number: 2 of 8

Location: Wyoming, Delaware

Kent County Photographer: Dean E. Nelson Date: 4/80 Location of Negative: Div. of Hist. & Cultural Affairs, B/A&HP, Old State House, The Green, Dover, Del. 19901 Description: facade and north wall