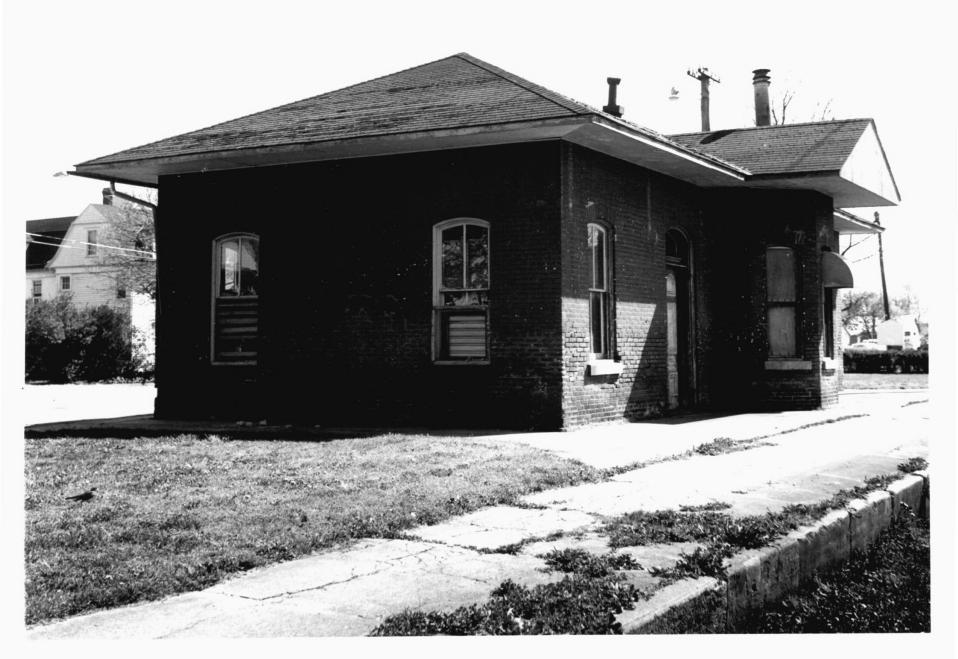

NOV 3

Photograph Number: 2 of 8

Location: Wyoming, Delaware

Kent County Photographer: Dean E. Nelson Date: 4/80 Location of Negative: Div. of Hist. & Cultural Affairs, B/A&HP, Old State House, The Green, Dover, Del. 19901 Description: facade and north wall