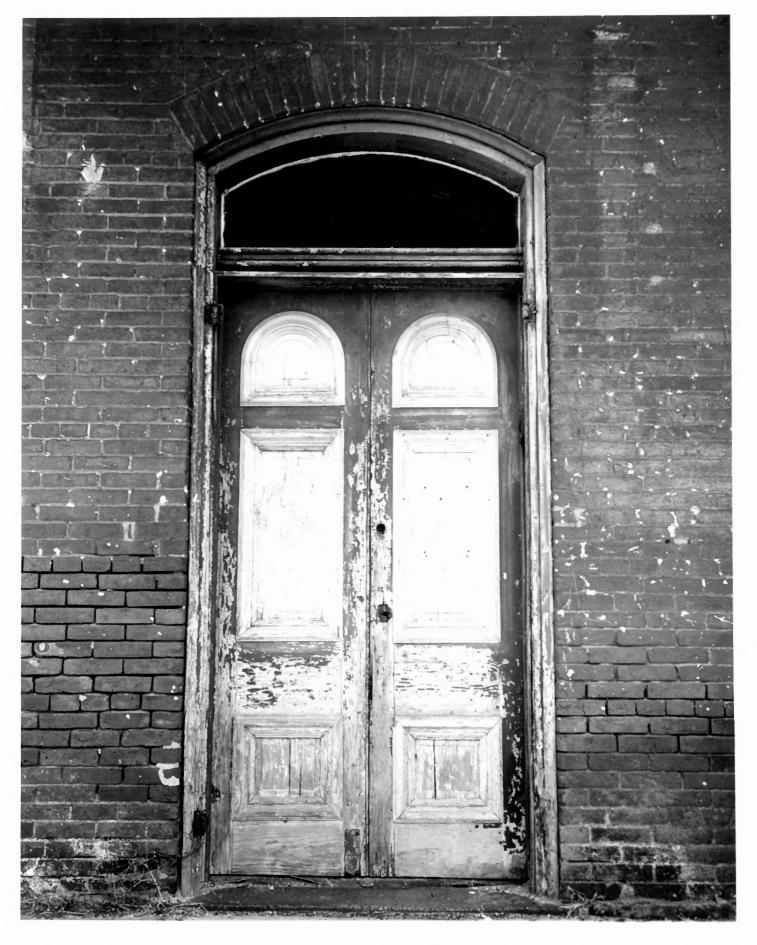

Photograph Number:

Location: Wyoming, Delaware Photographer: Dean E. Nelson

Date: 4/80

Kent County

1980

Location of Negative: Div. of Hist. & Cultural Affairs, B/A&HP, Old State House, The Green, Dover, Del. 19901 Description: door detail