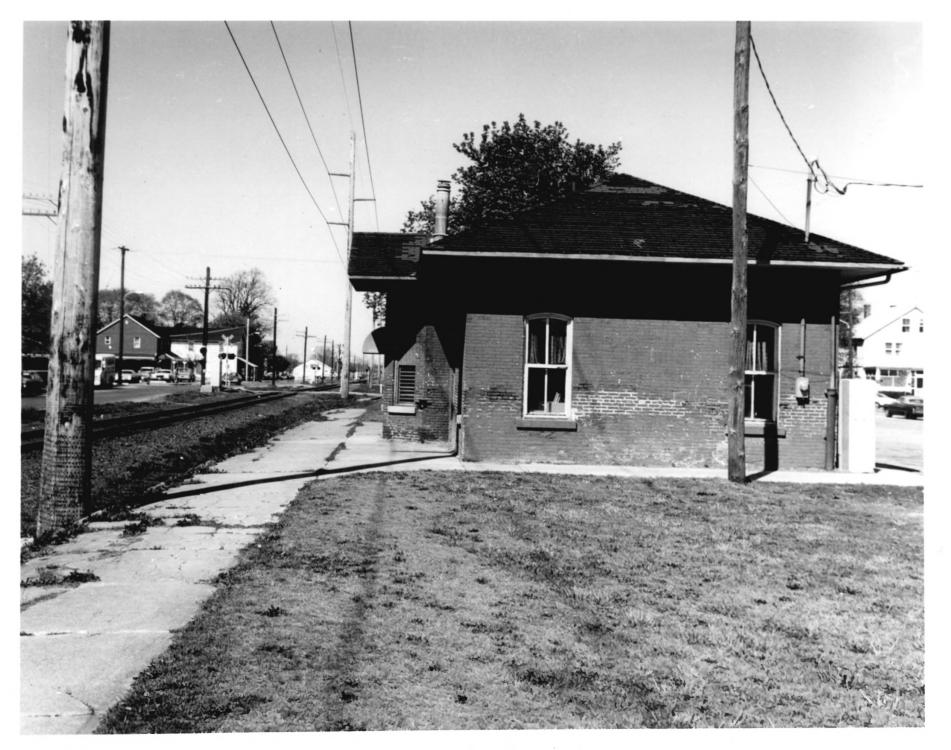

NOV 3 1980 Photograph Number: 1 of 8

Location: Wyoming, Delaware

Kent Country Photographer: Dean E. Nelson Date: 4/80 Location of Negative: Div. of Hist. & Cultural Affairs, B/A&HP, Old State House, The Green, Dover, Del. 19901 Description: south wall

1. 1. 4

Photograph Number: 5 of 8

Wyoming Railroad Station Name:

Location: Wyoming, Delaware

Kent County Photographer: Dean E. Nelson Date: 4/80 Location of Negative: Div. of Hist. & Cultural Affairs, B/A&HP, Old State House, The Green, Dover, Del. 19901 Description: south wall