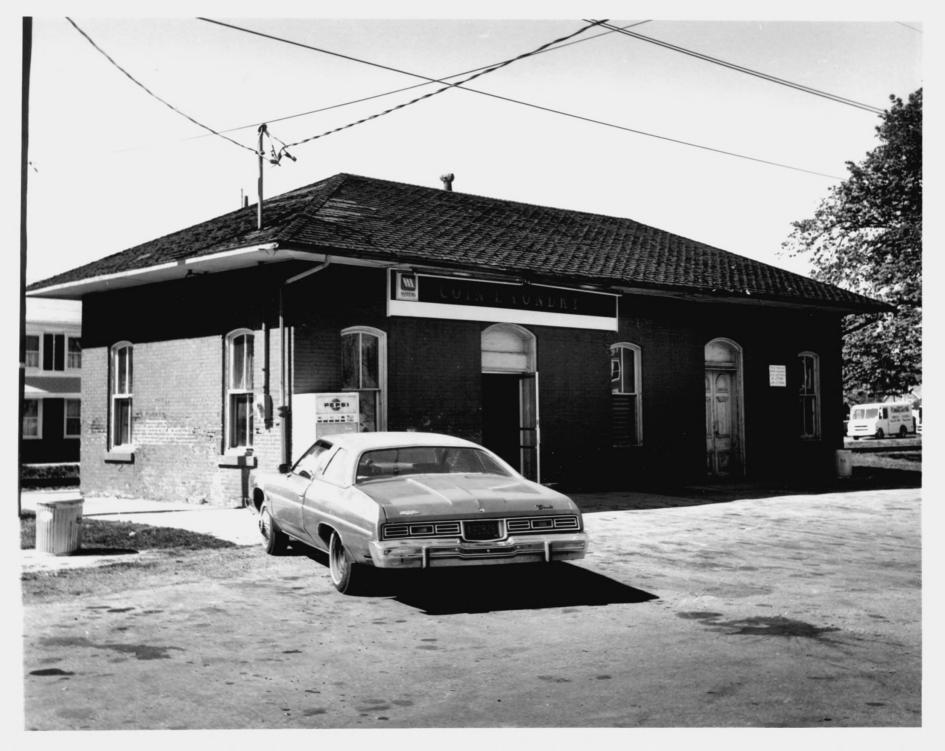

Photograph Number:

Location: Wyoming, Delaware

Kent County Photographer: Dean E. Nelson Date: 4/80 Location of Negative: Div: of Historical & Cultural Affairs, B/A&HP, Old State House, The Green, Dover, Del. 19901 Description: facade and south wall