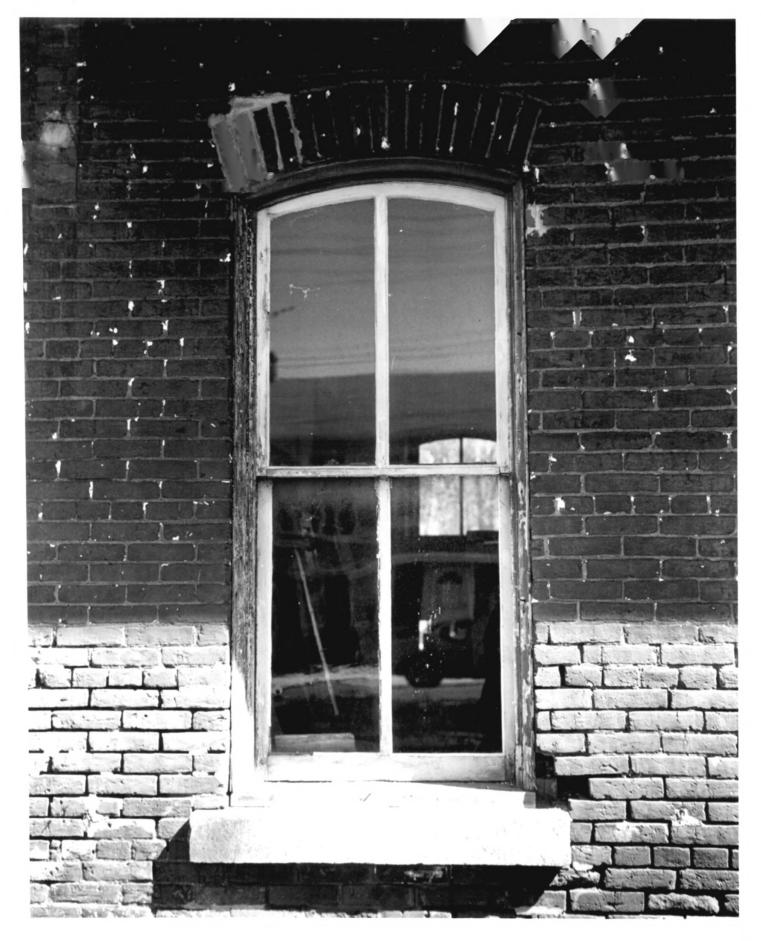

Photograph Number: 7 of 8

Location: Wyoming, Delaware

Photographer: Dean E. Nelson Date: 4/80

KentCounty

Location of Negative: Div. of Hist. & Cultural Affairs, B/A&HP, Old State House, The Green, Dover, Del. 19901 Description: window detail