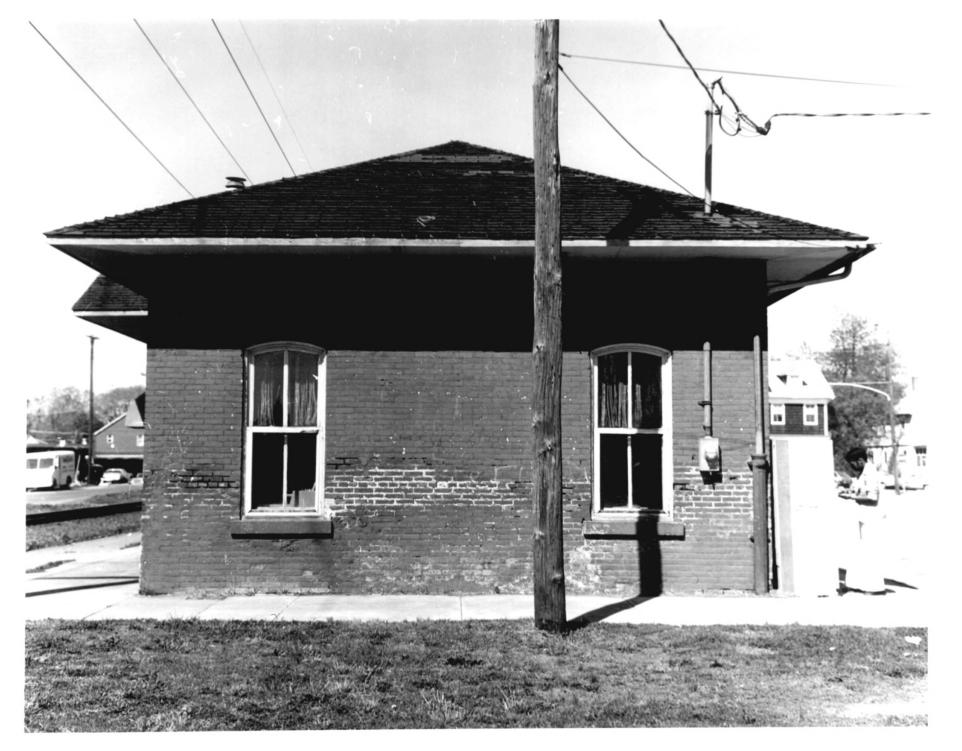

NOV 3 1980 Photograph Number: 1 of 8

Location: Wyoming, Delaware

Kent Country Photographer: Dean E. Nelson Date: 4/80 Location of Negative: Div. of Hist. & Cultural Affairs, B/A&HP, Old State House, The Green, Dover, Del. 19901 Description: south wall

1. 1. 4

Photograph Number: 5 of 8

Wyoming Railroad Station Name:

Location: Wyoming, Delaware

Kent County Photographer: Dean E. Nelson Date: 4/80 Location of Negative: Div. of Hist. & Cultural Affairs, B/A&HP, Old State House, The Green, Dover, Del. 19901 Description: south wall