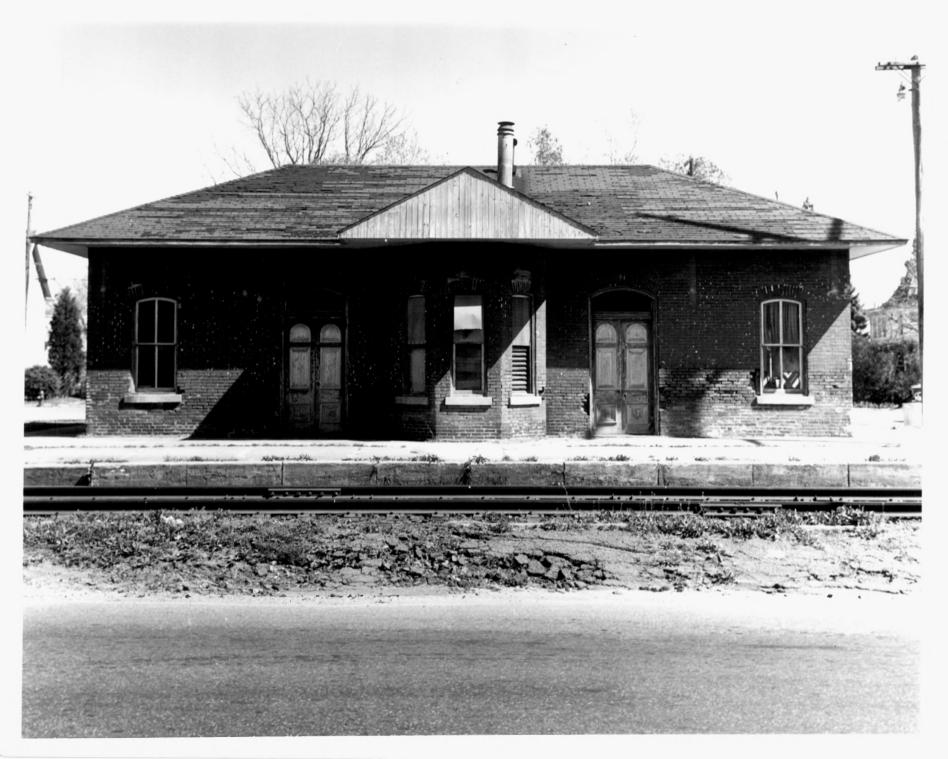

Photograph Number: 3 of 8

Location: Wyoming, Delaware Photographer: Dean E. Nelson Date: 4/80 Location of Negative: Div. of Hist. & Cultural Affairs, B/A&HP, Old State House, The Green, Dover, Del. 19901 Description: facade (west elevation)