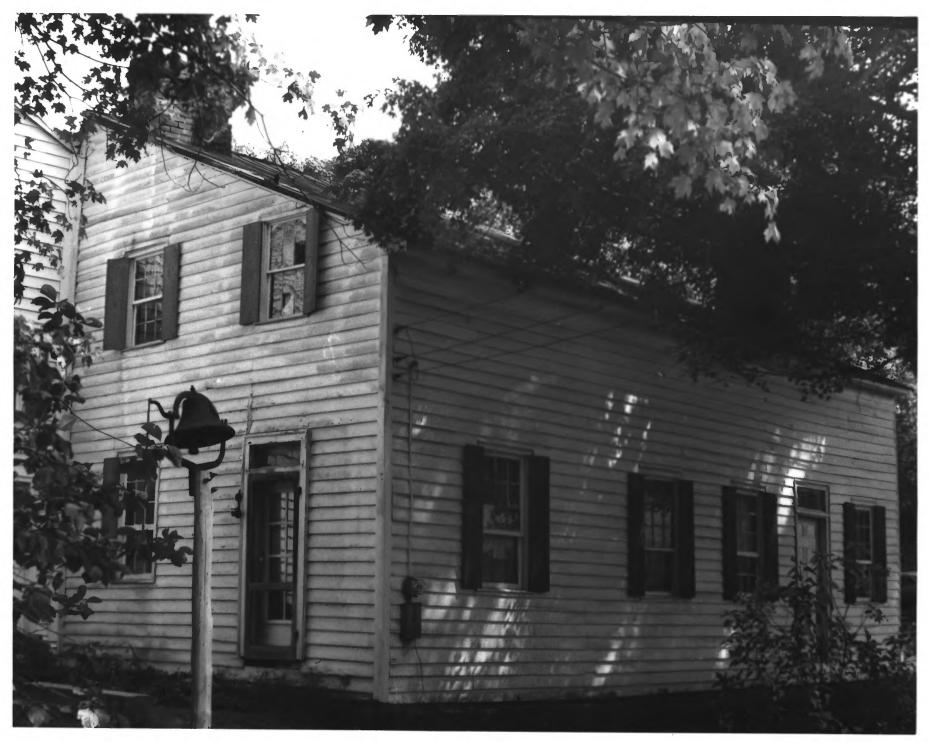

## PROPERTY PHOTOGRAPH FORM

(Type all entries - attach to or enclose with photograph)

| 1. NAME                        |                 |                                |
|--------------------------------|-----------------|--------------------------------|
| COMMON                         | AND/OR HISTORIC | NUMERIC CODE (Assigned by NPS) |
|                                |                 | APR 2 4 1973                   |
| Shields' Station               |                 | - 19/3                         |
| 2. LOCATION                    |                 |                                |
| STATE                          | COUNTY          | TOWN                           |
| Tennessee                      | Grainger        | B laine                        |
| U.S. Highw                     | ay 11W          |                                |
| PHOTO CREDIT                   | DATE            | NEGATIVE FILED AT              |
| Ellen Beasley                  | September, 1972 | Tennessee Historical Con       |
| 4. IDENTIFICATION              |                 |                                |
| DESCRIBE VIEW, DIRECTION, ETC. |                 | RECEIVED                       |

North and west elevations of wing