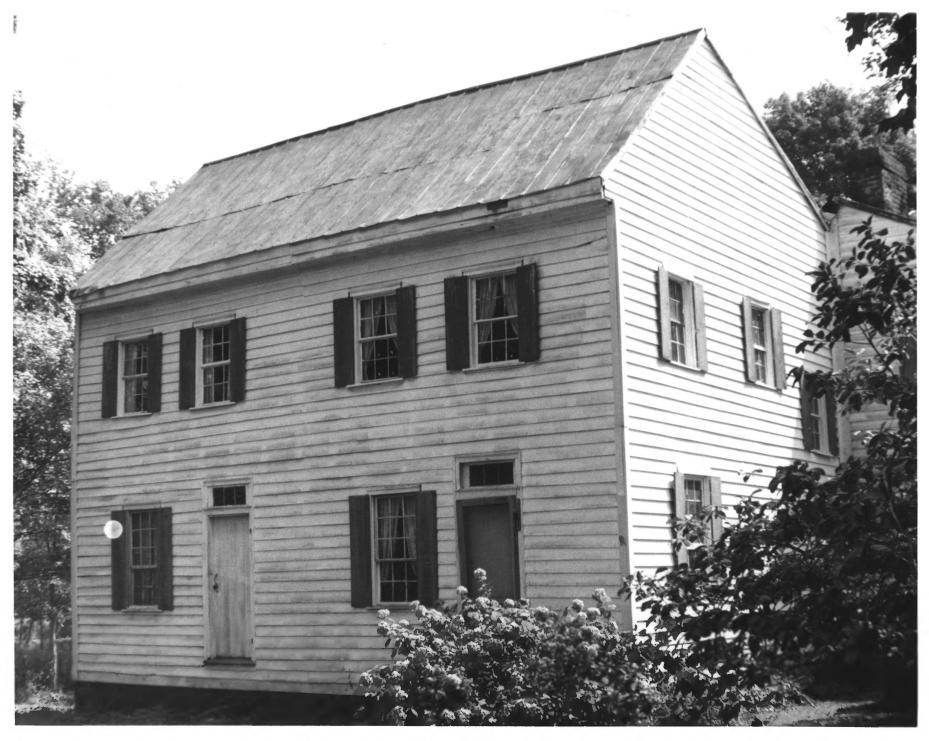

## NATIONAL REGISTER OF HISTORIC PLACES PROPERTY PHOTOGRAPH FORM

(Type all entries - attach to or enclose with photograph)

| 1. NAME            |                    |                                |
|--------------------|--------------------|--------------------------------|
| COMMON             | AND/OR HISTORIC    | NUMERIC CODE (Assigned by NPS) |
| Shields' Station   |                    | APR 2 4 1073                   |
| 2. LOCATION        |                    | 2 1973                         |
| STATE              | COUNTY             | TOWN                           |
| Tennessee          | Grainger           | Blaine                         |
| STREET AND NUMBER  |                    |                                |
| U.S. Highway 11W   |                    |                                |
| 3. PHOTO REFERENCE |                    |                                |
| PHOTO CREDIT       | DATE               | NEGATIVE FILED AT              |
| Ellen Beasley      | September, 1972    | 5 Dennessee Historical Com     |
| 4. IDENTIFICATION  |                    | A A                            |
| Pront              | or north elevation | JAN 8 1973  NATIONAL REGISTER  |