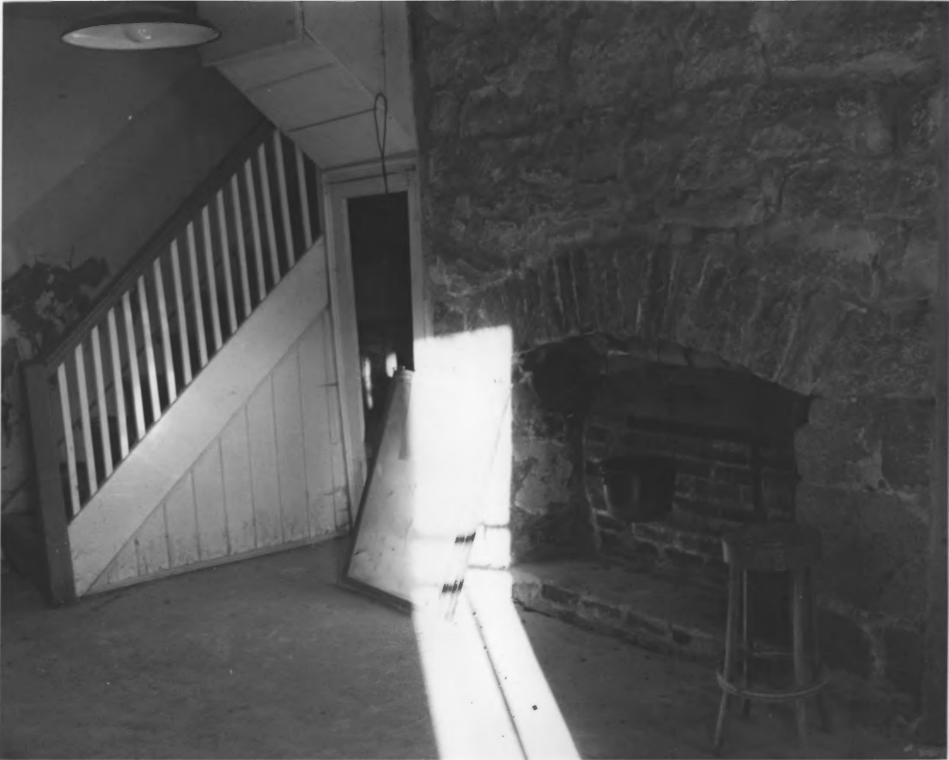

Peter Range Stone House 307 Twin Falls Drive Johnson City, Washington County, Tennessee Photo By: Jim Shannon Date: August 1983 Neg: Jim Shannon, 114 Shannon Lane, Johnson City, Tennessee Interior, Basement stone fireplace # 5 of 5