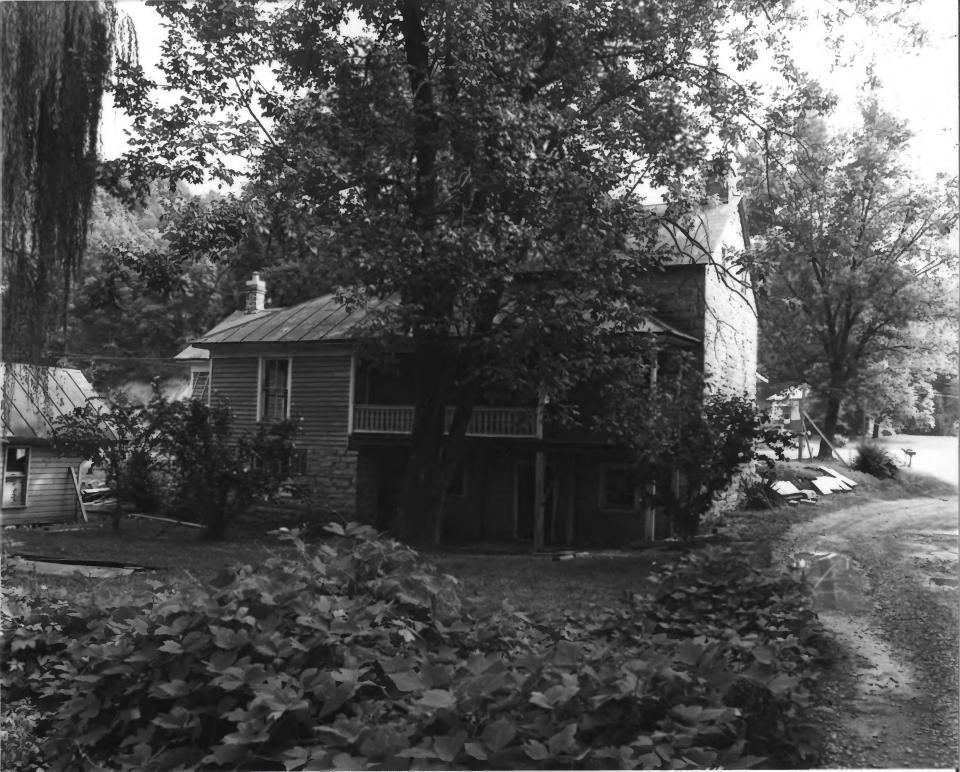

```
Peter Range Stone House
307 Twin Falls Drive
Johnson City, Washington County, Tennessee
Photo By: Jim Shannon
Date: August 1983
Neg: Jim Shannon, 114 Shannon Lane,
 Johnson City, Tennessee
```

Facing northeast, southwest facade and spring house #2 of 5