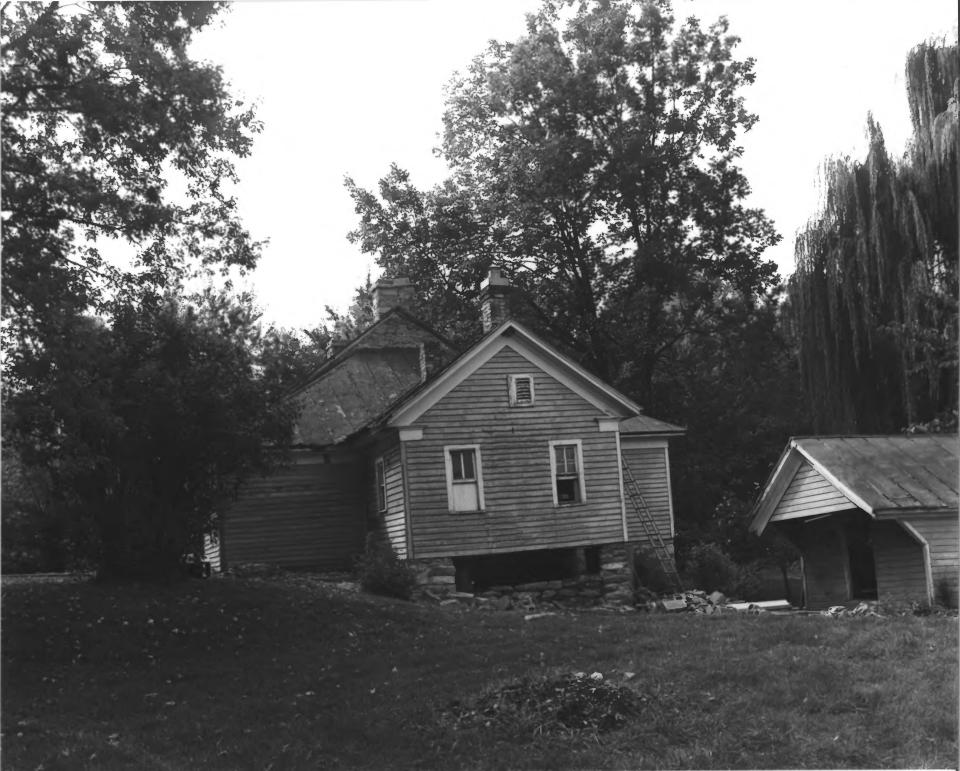

Peter Range Stone House 307 Twin Falls Drive Johnson City, Washington County, Tennessee Photo By: Jim Shannon Date: August 1983 Neg: Jim Shannon, 114 Shannon Lane, Johnson City, Tennessee Facing south, north elevation and spring house # 3 of 5