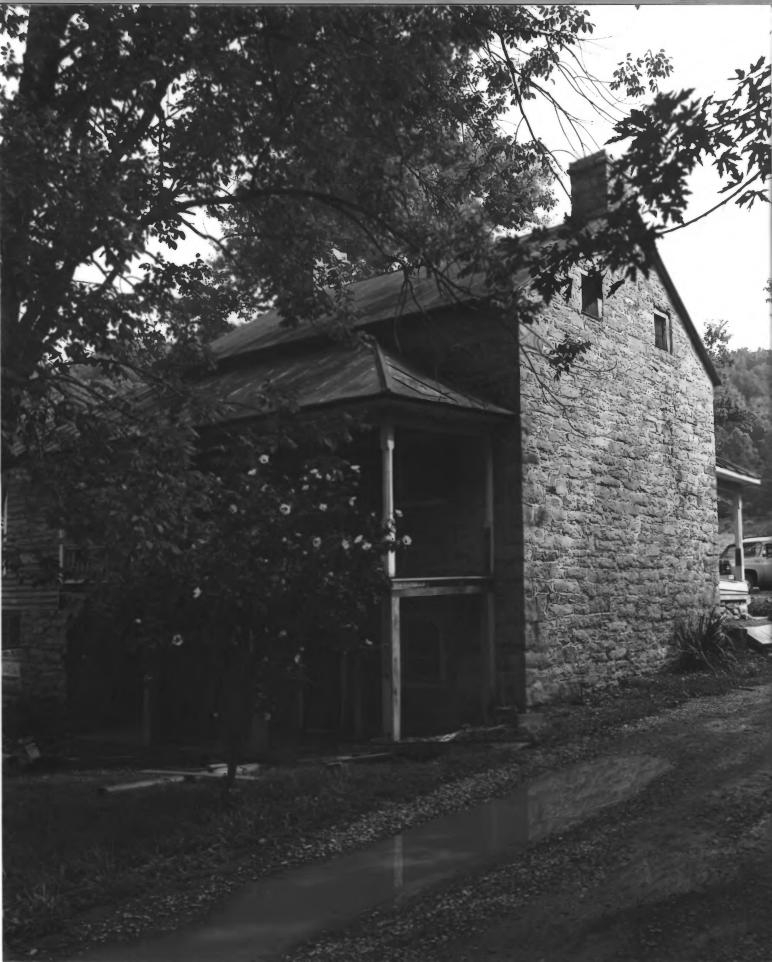

Peter Range Stone House 307 Twin Falls Drive Johnson City, Washington County, Tennessee Photo By: Jim Shannon Date: August 1983 Neg: Jim Shannon, 114 Shannon Lane, Johnson City, Tennessee Facing north, southwest elevation #4 of 5