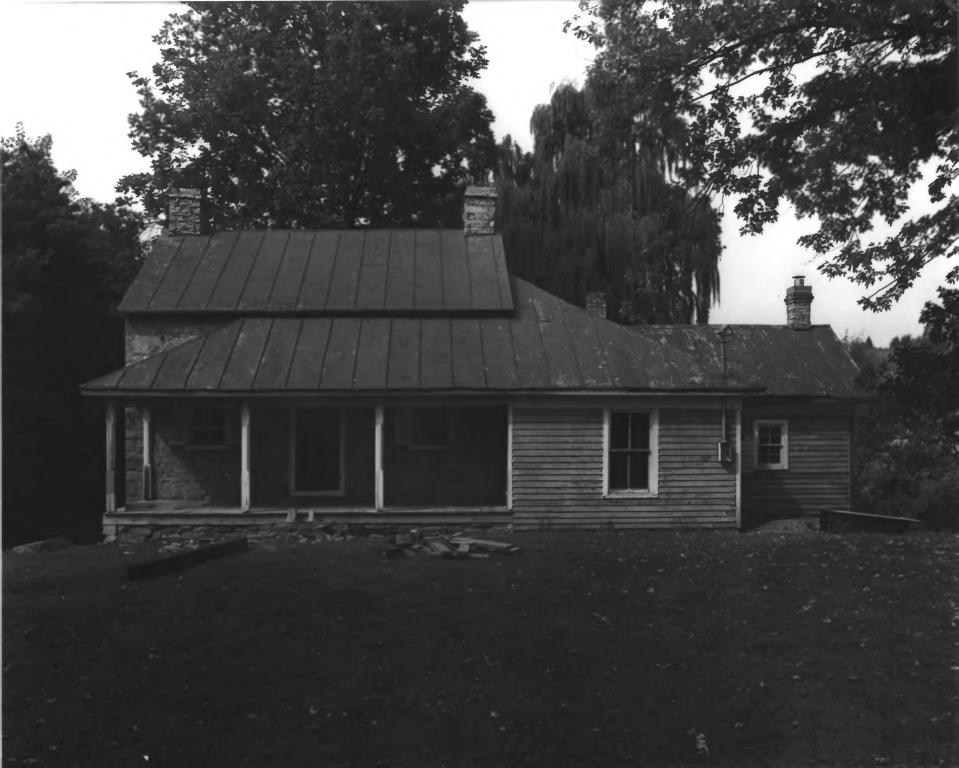

Peter Range Stone House 307 Twin Falls Drive Johnson City, Washington County, Tennessee Photo By: Jim Shannon Date: August 1983 Neq: Jim Shannon, 114 Shannon Lane, Johnson City, Tennessee Facing southwest, northeast facade (Balustrade removed for repair) # 1 of 5