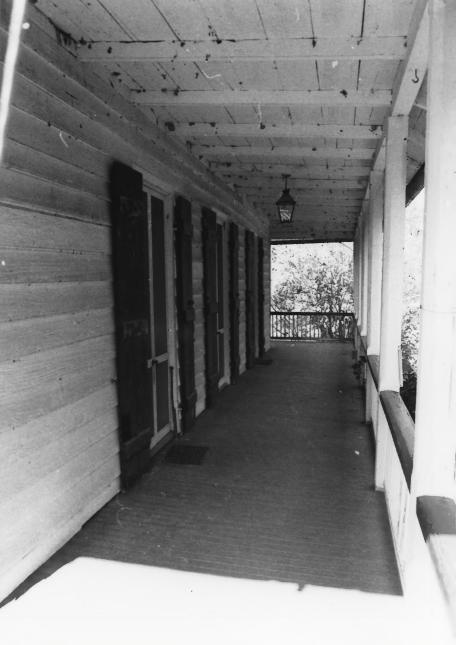

Harv Plantation Braithwaite vicinity, Plaquemines Parish, LA Mrs. E.R. Knobloch August 1982 Box 121, HWY 39, Braithwaite, LA 70040 Photo #8 North elevation-upper gallery .Camera facing west

Mary Plantation Braithwaite vicinity, Plaquemines Parish, LA Mrs. E.R. Knobloch August 1982 Box 121, Hwy 39, Braithwaite, LA 70040 Photo #9 North elevation Camera facing southeast