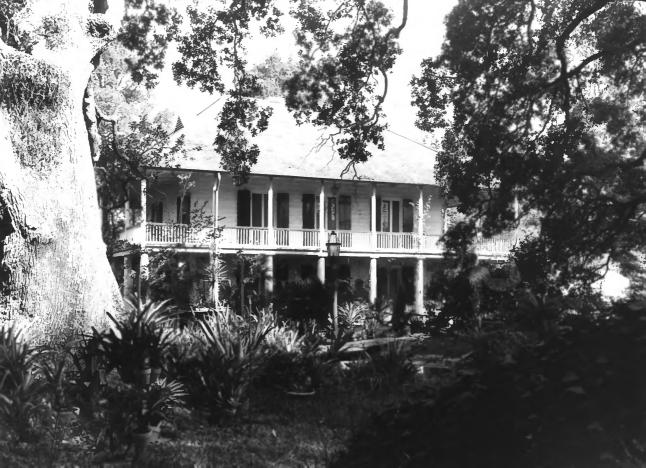

Mary Plantation House
Braithwaite vicinity, Plaquemines Parish,LA
Mrs. E.R. Knobloch
August 1982
Box 121, Hwy 39, Braithwaite LA 70040
Photo #1- Front (west) elevation
Camera facing East

Mary Plantation House Braithwaite vicinity, Plaguemines Parish, LA Mrs. E.R. Knobloch August 1982 Box 121, HWY 39, Braithwaite, LA 70040 Photo #2- Central door-upper gallery-front elev. Camera facing Southeast