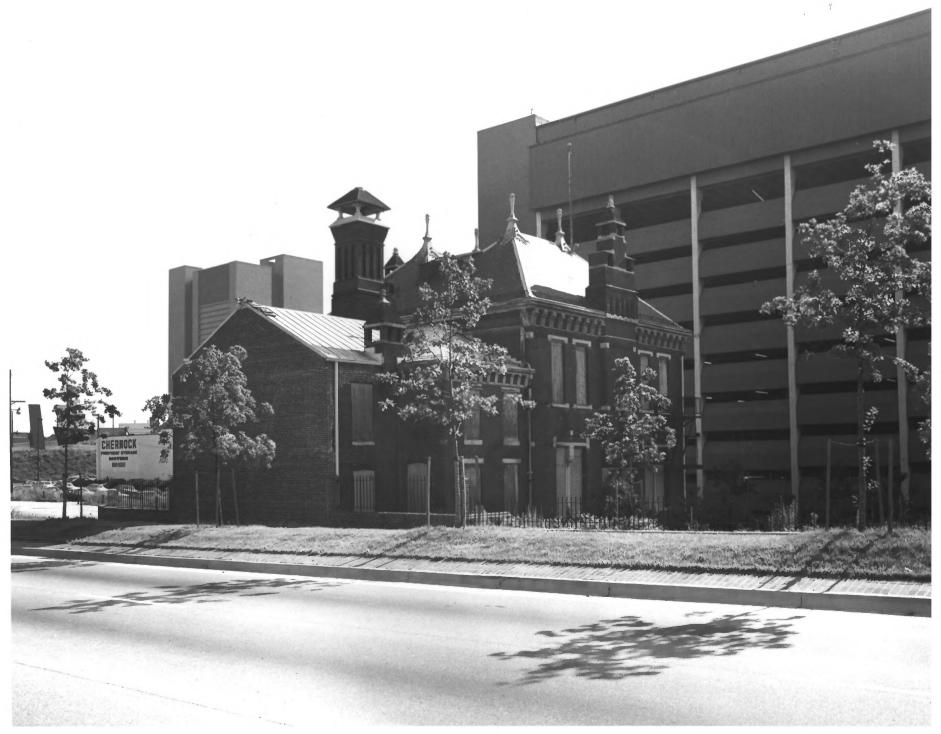

- 1. Pine Street Station
- 2. 214 North Pine Street
  - Baltimore, Maryland
- 3. University of Maryland Photo 4. July 1984
- 5. Office of Facilities Mgt. University of Maryland
- 6. SOUTH EAST COIZNER\_ 7. 41\_