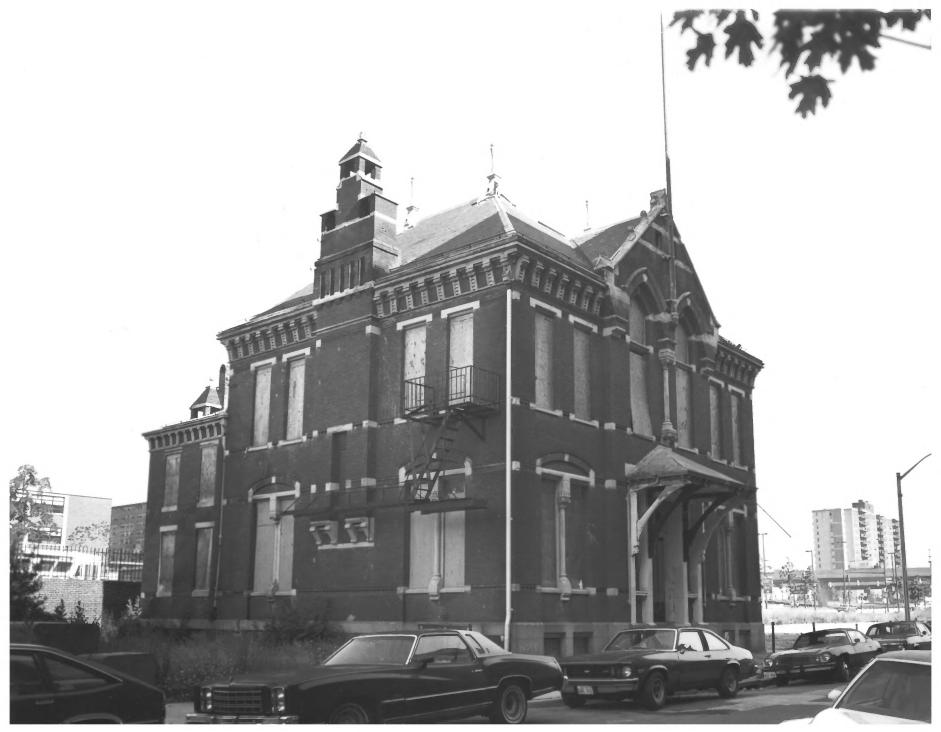

- 1. Pine Street Station
- 2. 214 North Pine Street
  - Baltimore, Maryland
- 3. University of Maryland Photo 4. July 1984
- 5. Office of Facilities Mgt. University of Maryland
- 6. SOUTH EAST COIZNER\_ 7. 41\_