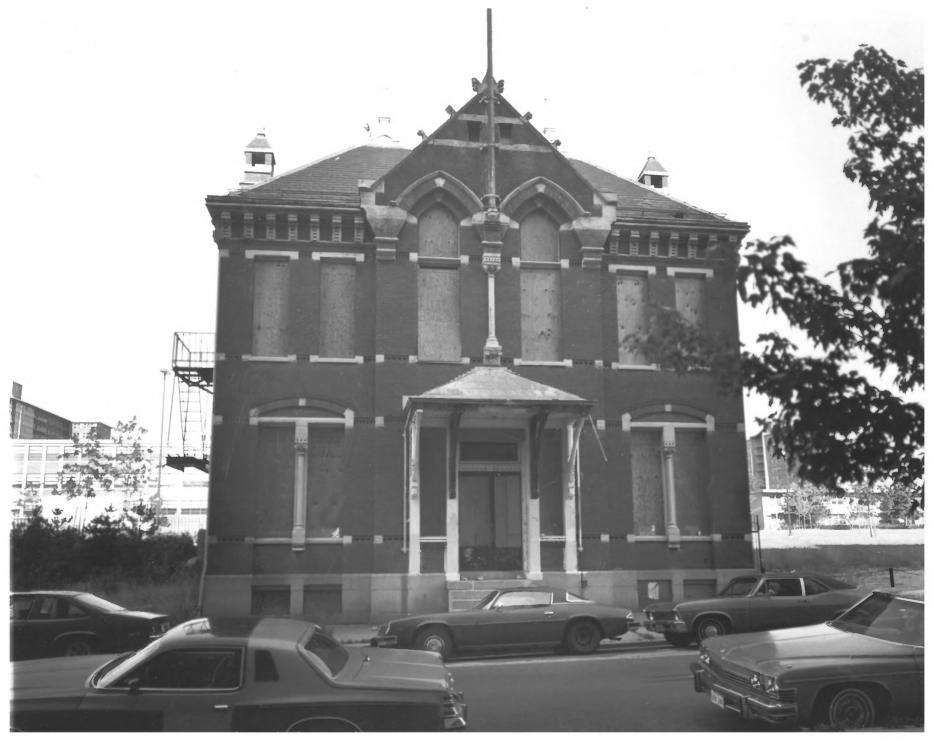

- 1. Pine Street Station
- 2. 214 North Pine Street
  - Baltimore, Maryland
- 3. University of Maryland Photo 4. July 1984
- Office of Facilities Mgt. University of Maryland
   FRONT (EAST) ELEVATION
- 7. 1/2