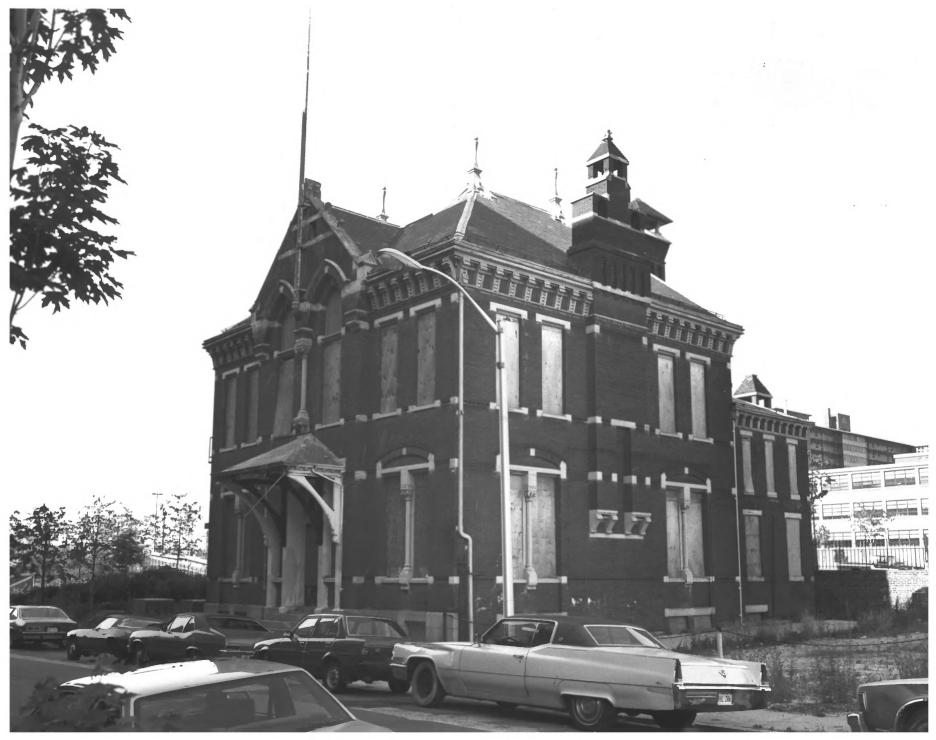

- 1. Pine Street Station
- 2. 214 North Pine Street
  - Baltimore, Maryland
- 3. University of Maryland Photo 4. July 1984
- 5. Office of Facilities Mgt.
- University of Maryland 6. NORTHEAST CORNER.
- $\begin{array}{c} \text{OPERANT CORR }\\ \text{OPE$