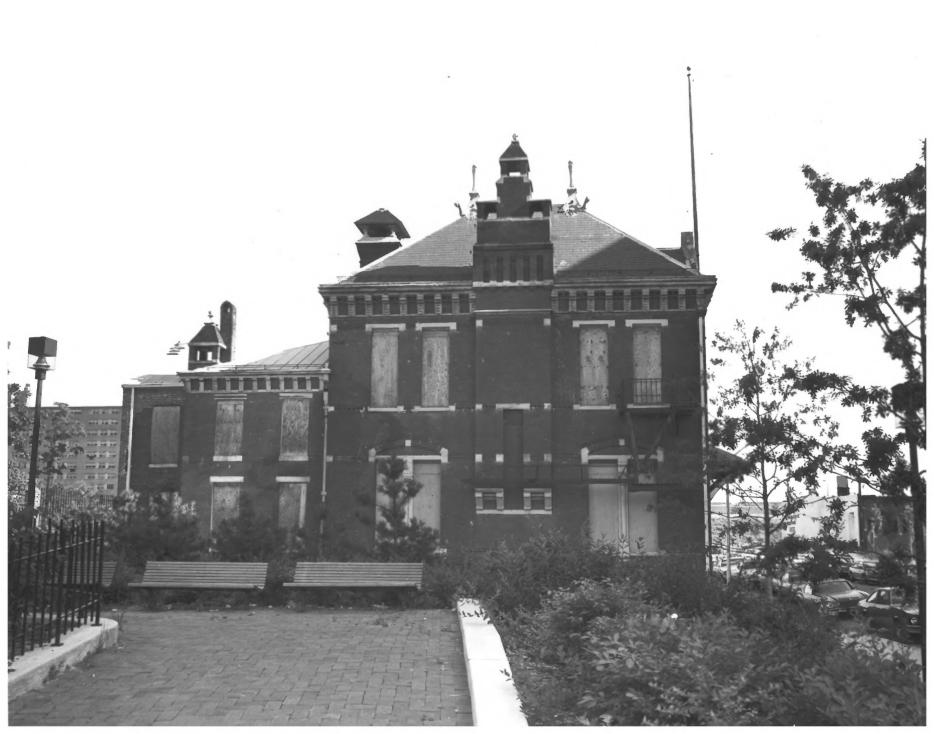

- 1. Pine Street Station
- 2. 214 North Pine Street
  - Baltimore, Maryland
- 3. University of Maryland Photo 4. July 1984
- 5. Office of Facilities Mgt. University of Maryland
- 6. SOUTH ELEVATION 7. 5/2