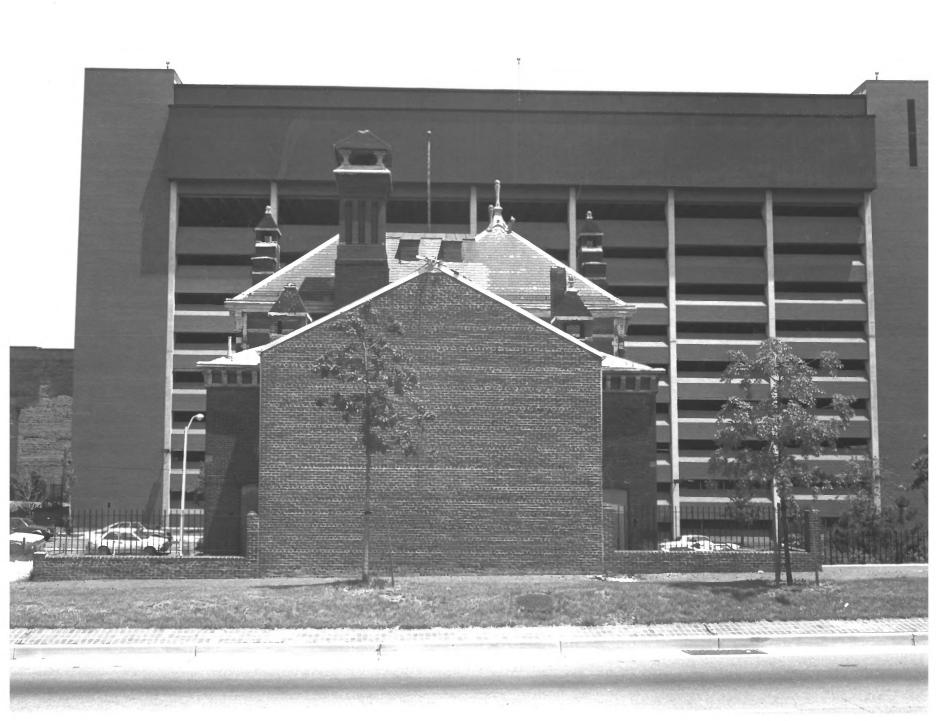

- 1. Pine Street Station
- 2. 214 North Pine Street
  - Baltimore, Maryland
- 3. University of Maryland Photo 4. July 1984
- 5. Office of Facilities Mgt. University of Maryland
- 6. WEST ELEVATION 7. J.

7/2