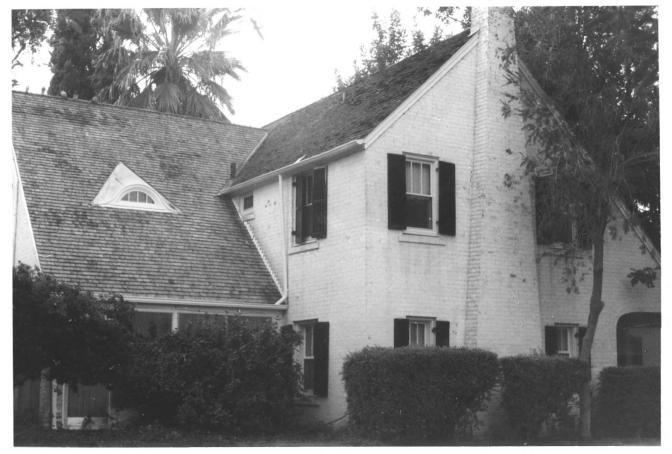

Lewis W. Douglas House Phoenix, Arizona Photo Date: November, 1984 Photo By: Bill Perreault Negative at: Arizona SHPO View: portions of south and east elevations, looking northwest Photo 5 of 8

Lewis W. Douglas House Phoenix, Arizona Photo Date: November, 1984 Photo By: Bill Perreault Negative at: Arizona SHPO View: portion of south elevation, looking northeast

Photo 6 of 8

Lewis W. Douglas House Phoenix, Arizona Photo Date: November, 1984 Photo By: Bill Perreault Negative at: Arizona SHPO View: portion of south elevation, servant's quarters addition in foreground Photo 7 of 8