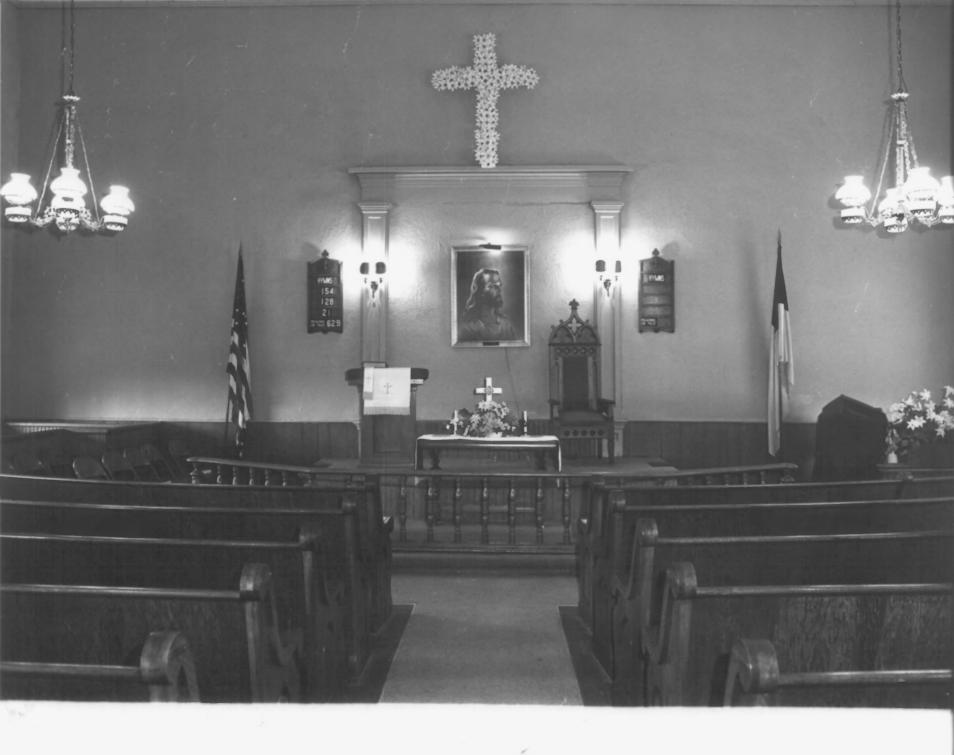

Mt. Bether Metho dist Church MAIN Sondurry Interior

1. The Mount Bethel Methodist Church 2. Warren County, New Jersey B 29 980 3. Photographer: Bernice Yates

4. Photo date: 1979 JAN 1 4 1980

5. Location of negative: NJ shpo office