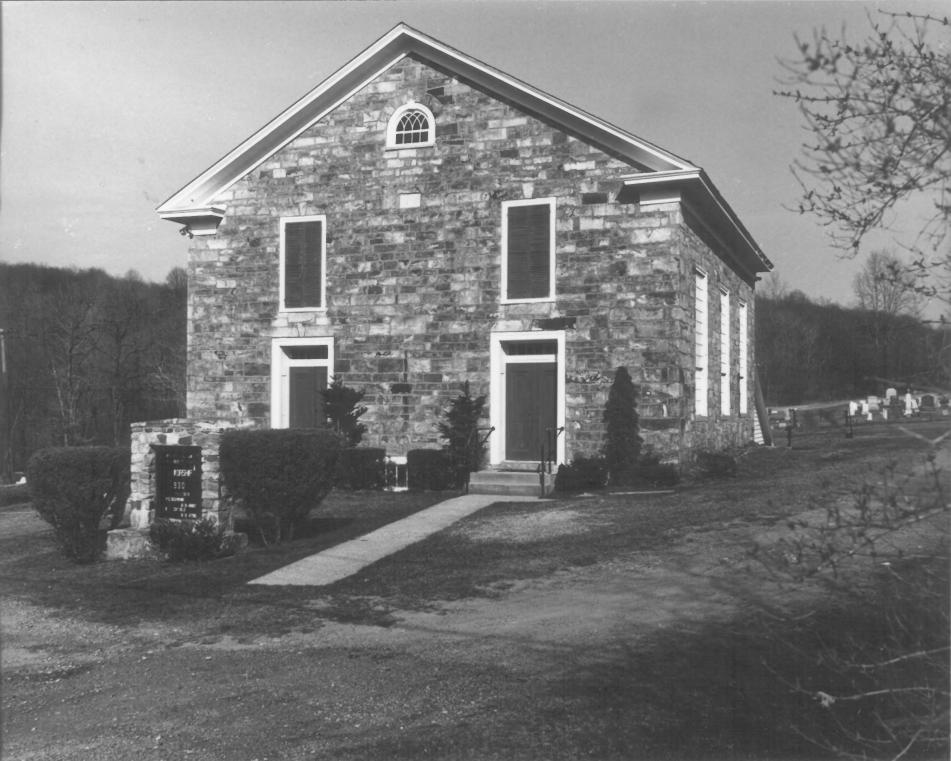

My. Bethel MEthodist Church

WARREN County

- 1. The Mount Bethel Methodist Church
- Warren County, New Jersey JAN 14 1980
  Photographer: Bernice Yates 29 1980
  Photo Date: 1979
  Location of Negative: NJ SHPO office