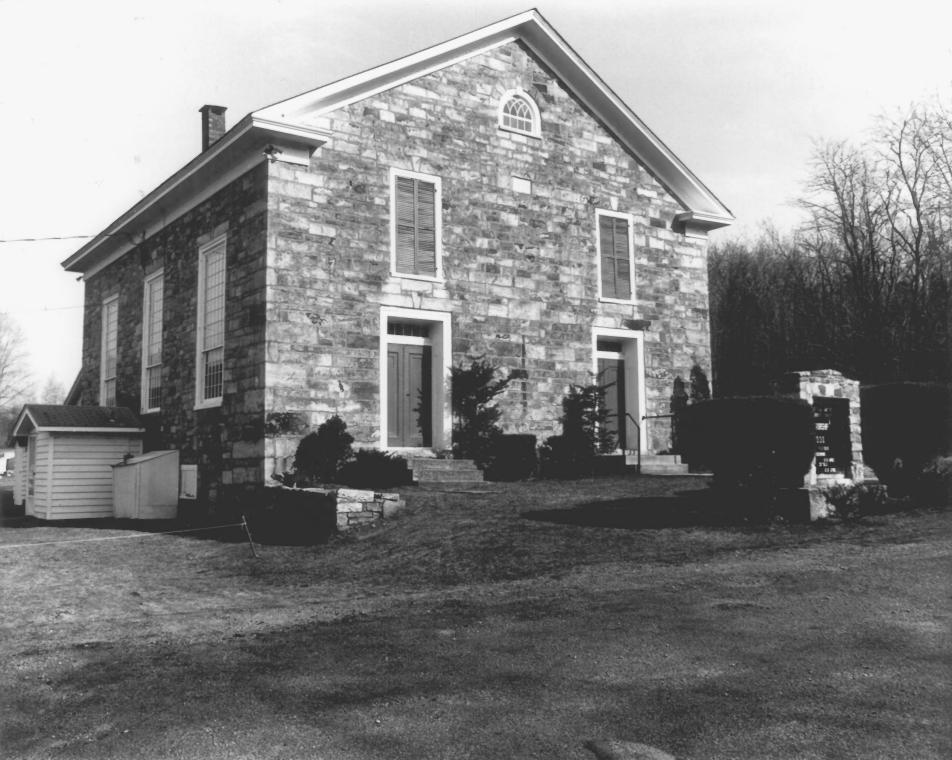

MI BETHER METHODIST CHURCH WARREN Caunty, N.S.

- 1. The Mount Bethel Methodist Church
- 2. Warren County, New Jersey
- 3. Photographer : Bernice Yates 4. Photo Date: 1979 JAN 14 1980
- 5. Location of Negative: NJ SHPO office

My. Bethel MEthodist Church

WARREN County

- 1. The Mount Bethel Methodist Church
- Warren County, New Jersey JAN 14 1980
  Photographer: Bernice Yates 29 1980
  Photo Date: 1979
  Location of Negative: NJ SHPO office