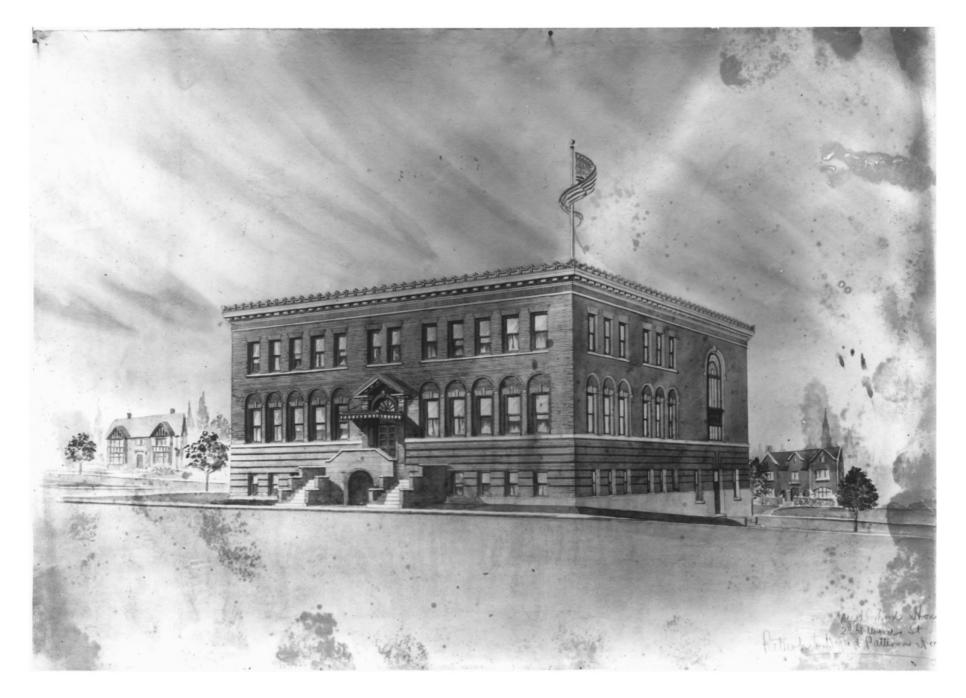

Neighborhood House MAY 2 9 1979
3030 SW Second Avenue
Portland, Multnomah County, Oregon
1 of 8

JUL 1 0 1979

1910 Photo, Photographer unknown Portland Historical Landmarks Comm.

Original rendering of Neighborhood House, Doyle & Patterson, Architects