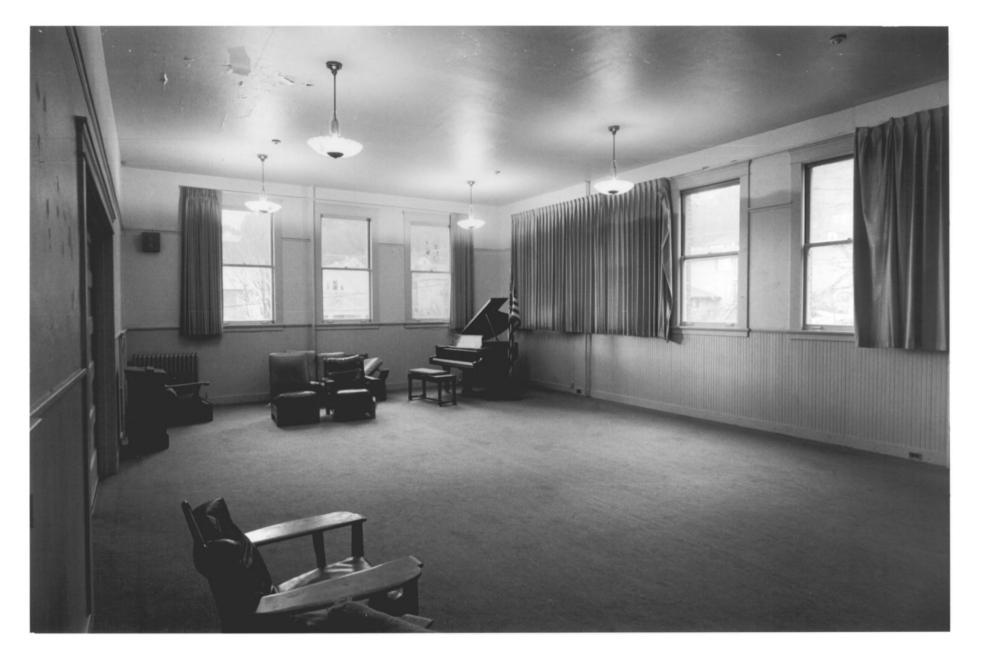

Eric Edwards photo, 1979 Eric Edwards

Interior view of first level meeting room looking southwest.

Neighborhood House MAY 2 9 1979 3030 SW Second Avenue Portland, Multnomah County, Oregon 7 of 8

Eric Edwards
Interior view of gymnasium looking