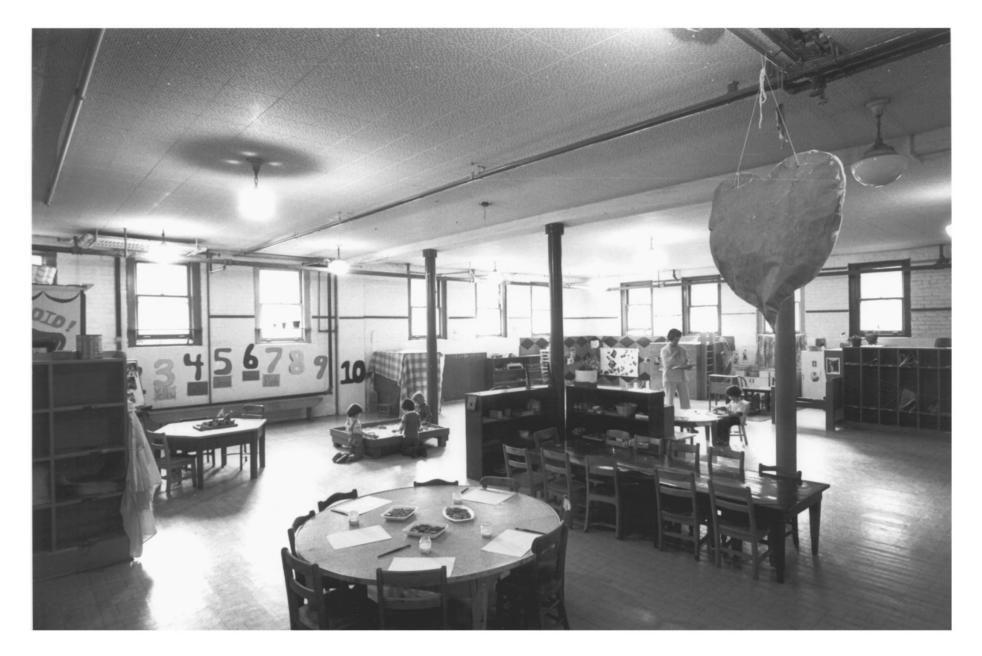

Neighborhood House MAY 2 9 1979 3030 SW Second Avenue Portland, Multnomah County, Oregon 5 of 8

JUL 10 1979 DOE

Eric Edwards photo, 1979 Eric Edwards

Interior view of basement day care center.

Neighborhood House MAY 2 9 1378 3030 SW Second Avenue Portland, Multnomah County, Oregon 6 of 8