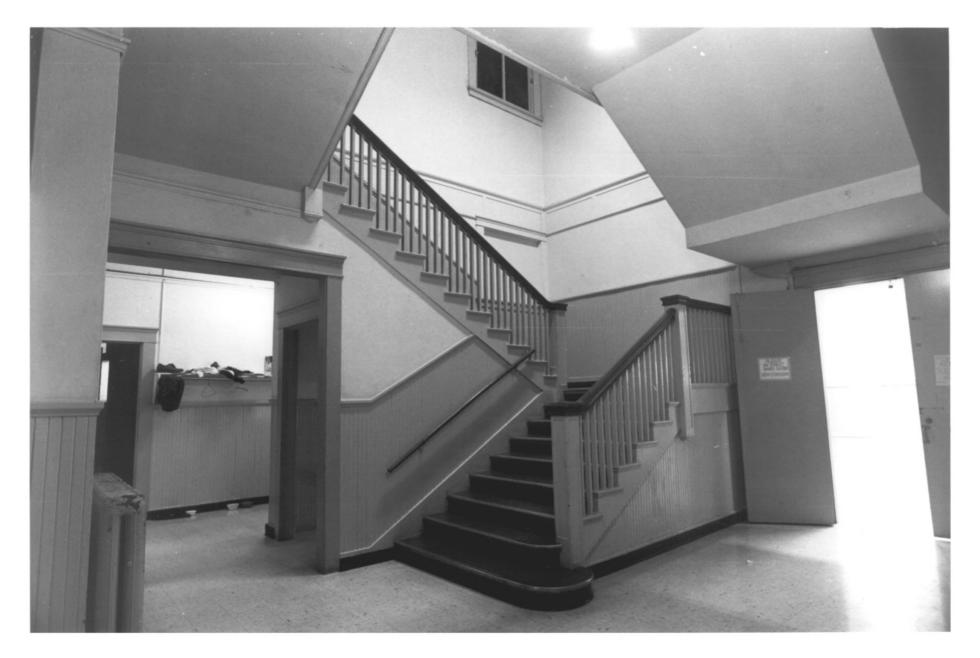

Eric Edwards photo, 1979

MAY 2 9 1979 Neighborhood House 3030 SW Second Avenue Portland, Multnomah County, Oregon 4 of 8 Eric Edwards photo, 1979

Eric Edwards
Interior view of central stairway on first level.