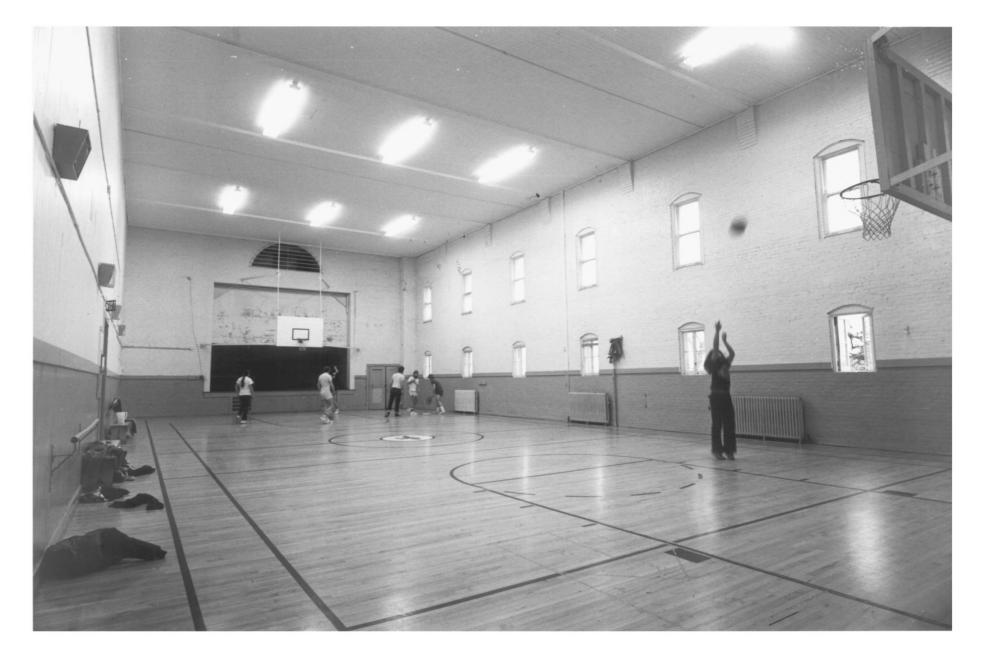

Eric Edwards photo, 1979 Eric Edwards

Interior view of first level meeting room looking southwest.

Neighborhood House MAY 2 9 1979 3030 SW Second Avenue Portland, Multnomah County, Oregon 7 of 8

Eric Edwards
Interior view of gymnasium looking