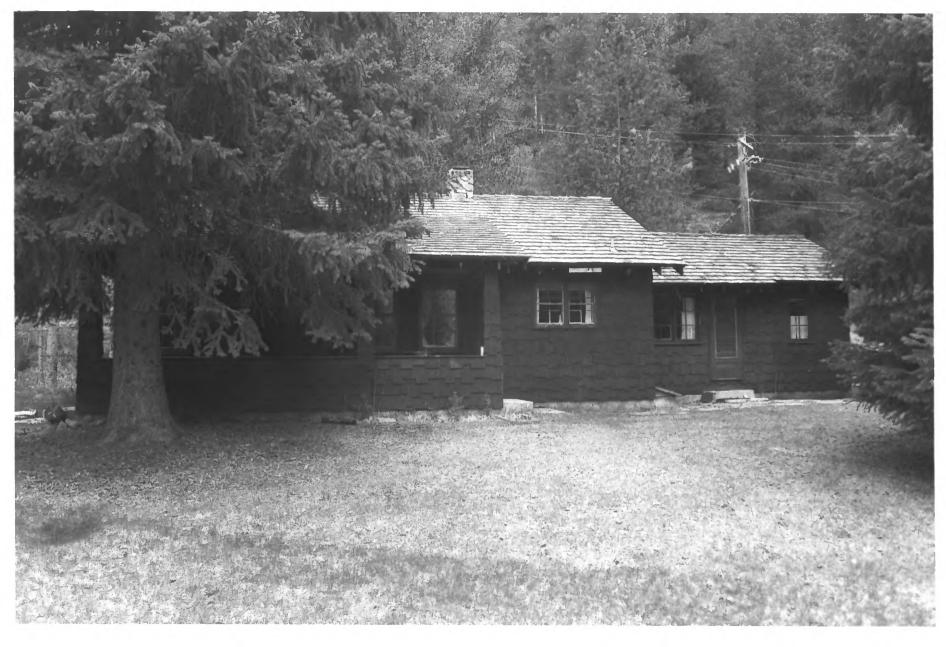

DESCRIPTION OF VIEW Front and side elevations looking north

NAME OF PROPERTY Rangers House - Red Ives Ranger Station CITY AND STATE In the vicinity of Avery, Idaho DATE OF PHOTOGRAPH May. 1986 by Cort Sims LOCATION OF NEGATIVE Idaho Panhandle National Forests Coeur d'Alene, Idaho

DESCRIPTION OF VIEW Front elevation looking north

NAME OF PROPERTY Power House - Red Ives Ranger Station CITY AND STATE In the vicinity of Avery Idaho DATE OF PHOTOGRAPH May 1986 by Cort Sims LOCATION OF NEGATIVE Idaho Panhandle National Forests, Coeur d'Alene, Idaho DESCRIPTION OF VIEW Front and side elevations looking southeast