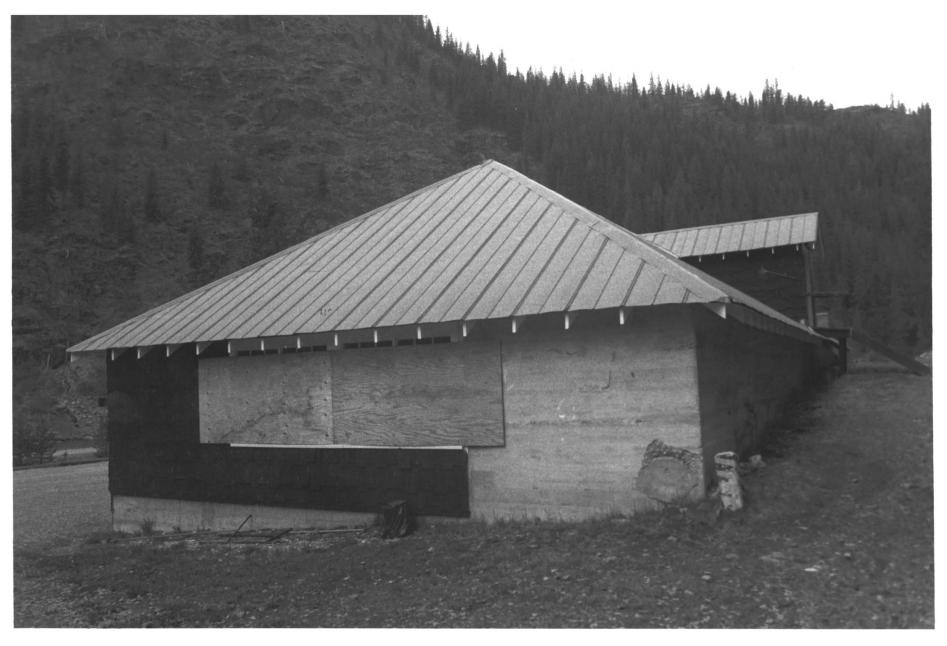

CITY AND STATE In the vicinity of Avery Idaho

DATE OF PHOTOGRAPH May 1986 by Cort Sims

LOCATION OF NEGATIVE Idaho Panhandle National Forests Coeur d'Alene, Idaho

NAME OF PROPERTY Administrative Building - Red Ives Ranger Station

DESCRIPTION OF VIEW Front and side elevations looking north

NAME OF PROPERTY Rangers House - Red Ives Ranger Station CITY AND STATE In the vicinity of Avery, Idaho DATE OF PHOTOGRAPH May. 1986 by Cort Sims LOCATION OF NEGATIVE Idaho Panhandle National Forests Coeur d'Alene, Idaho