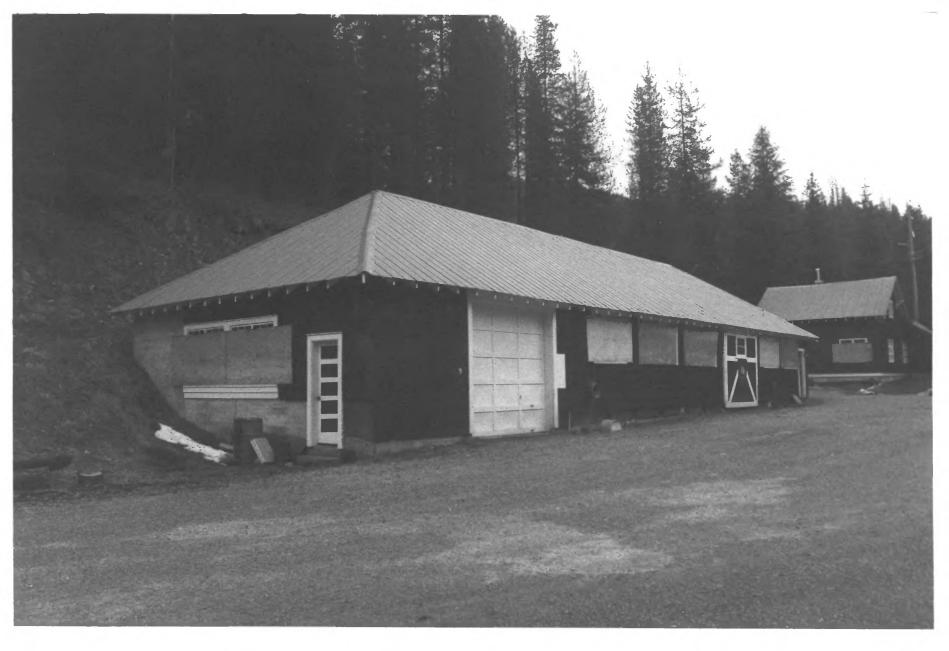

NAME OF PROPERTY Garage/Warehouse/Shop - Red Ives Ranger Station CITY AND STATE In the vicinity of Avery, Idaho DATE OF PHOTOGRAPH May 1986 by Cort Sims LOCATION OF NEGATIVE Idaho Panhandle National Forests, Coeur d'Alene, Idaho DESCRIPTION OF VIEW Side and front elevations looking east