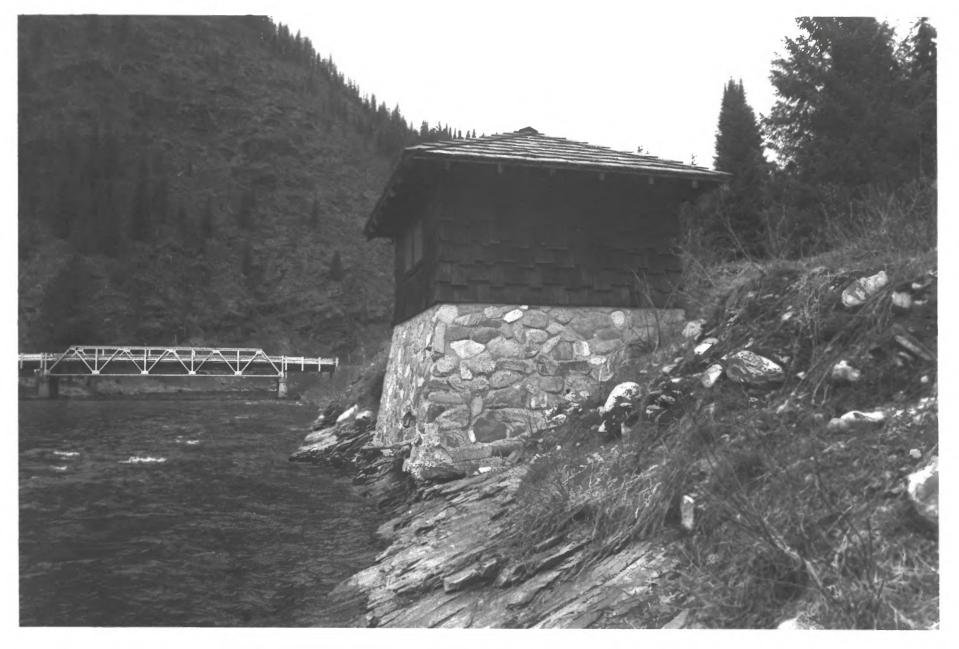

DESCRIPTION OF VIEW Front elevation looking north

NAME OF PROPERTY Power House - Red Ives Ranger Station CITY AND STATE In the vicinity of Avery Idaho DATE OF PHOTOGRAPH May 1986 by Cort Sims LOCATION OF NEGATIVE Idaho Panhandle National Forests, Coeur d'Alene, Idaho DESCRIPTION OF VIEW Front and side elevations looking southeast