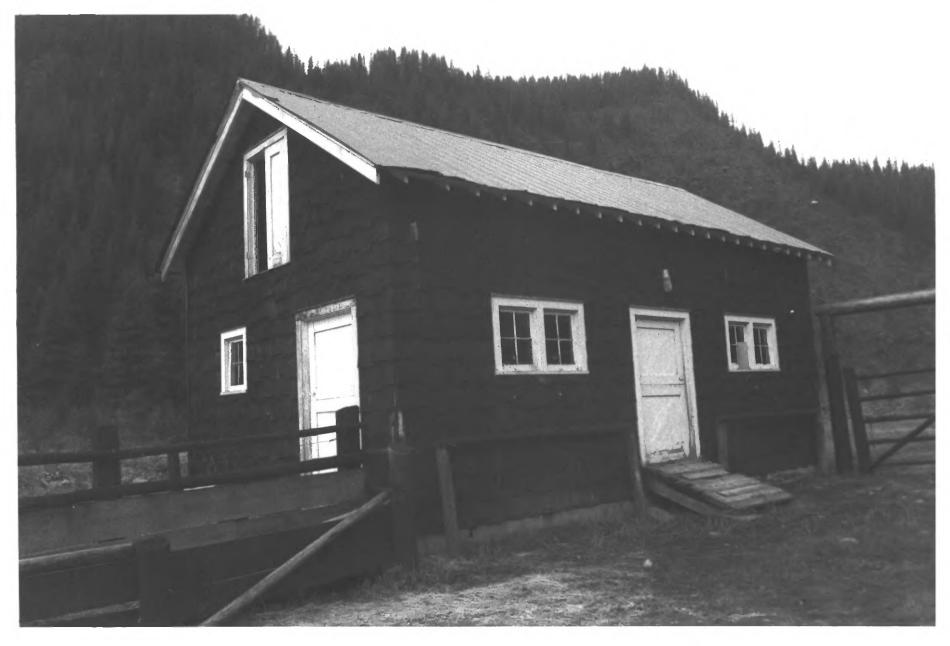

NAME OF PROPERTY Barn - Red Ives Ranger Station CITY AND STATE In the vicinity of Avery, Idaho DATE OF PHOTOGRAPH May 1986 by Cort Sims LOCATION OF NEGATIVE Idaho Panhandle National Forests DESCRIPTION OF VIEW Front and side elevations looking southeast