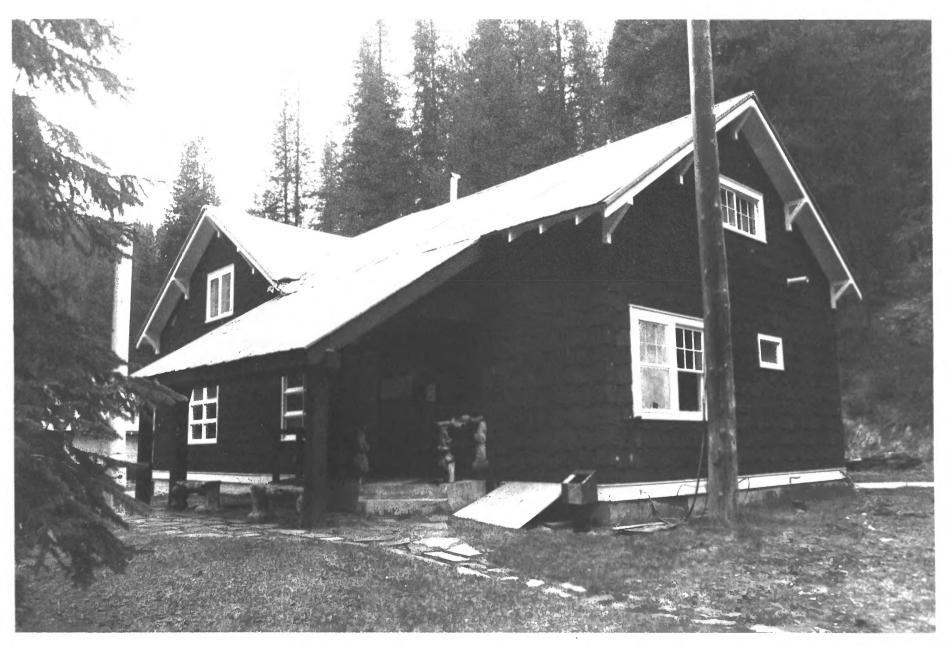

DESCRIPTION OF VIEW Front and side elevations looking north

NAME OF PROPERTY Rangers House - Red Ives Ranger Station CITY AND STATE In the vicinity of Avery, Idaho DATE OF PHOTOGRAPH May. 1986 by Cort Sims LOCATION OF NEGATIVE Idaho Panhandle National Forests Coeur d'Alene, Idaho

DESCRIPTION OF VIEW Front elevation looking north

NAME OF PROPERTY Power House - Red Ives Ranger Station CITY AND STATE In the vicinity of Avery Idaho DATE OF PHOTOGRAPH May 1986 by Cort Sims LOCATION OF NEGATIVE Idaho Panhandle National Forests, Coeur d'Alene, Idaho DESCRIPTION OF VIEW Front and side elevations looking southeast