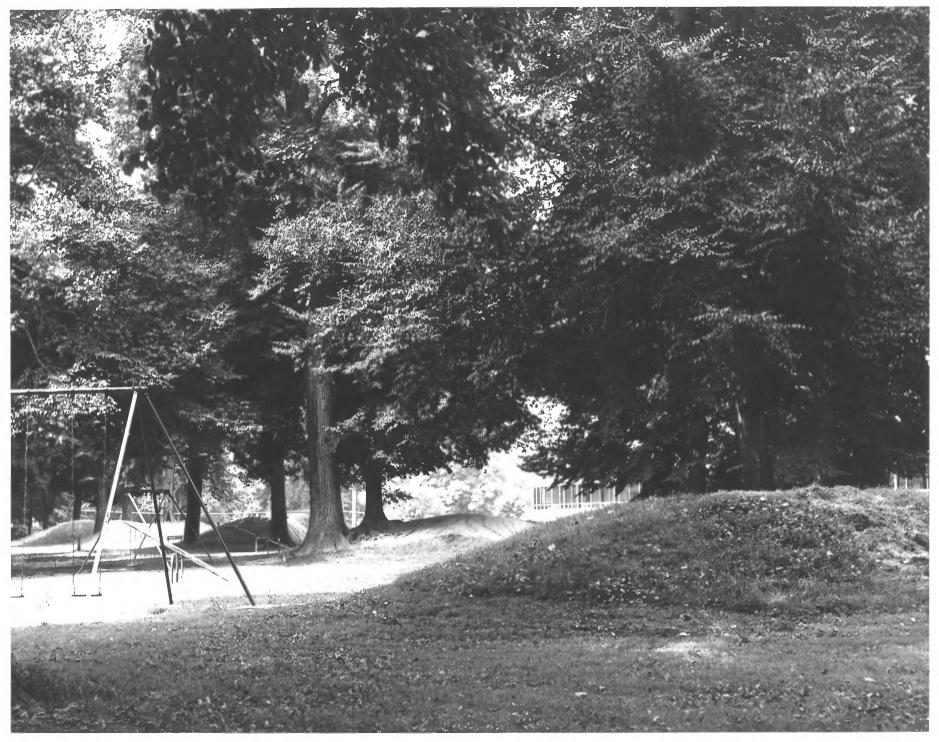

FORM 10-301 A (6/72)

## UNITED STATES DEPARTMENT OF THE INTERIOR NATIONAL PARK SERVICE

## NATIONAL REGISTER OF HISTORIC PLACES PROPERTY PHOTOGRAPH FORM

| (Туре                          | all entries - attach to or enclose w | ith photograph)                |
|--------------------------------|--------------------------------------|--------------------------------|
| 1. NAME                        |                                      |                                |
| COMMON                         | AND/OR HISTORIC                      | NUMERIC CODE (Assigned by NPS) |
| Indian Mounds in               |                                      | JAN 2 1 1978                   |
| Central Park                   | Same                                 | . On 2 1 1914                  |
| 2. LOCATION                    |                                      |                                |
| STATE                          | COUNTY                               | TOWN                           |
| Kentucky                       | Boyd                                 | Ashland                        |
| STREET AND NUMBER              |                                      |                                |
|                                |                                      | ` '                            |
| Central Park, Cart             | er Avenue                            |                                |
| 3. PHOTO REFERENCE             |                                      |                                |
| PHOTO CREDIT                   | DATE                                 | NEGATIVE FILED AT              |
| Jim Martin, Ashland            | 9- 9                                 |                                |
| Daily Independent              | August, 1972                         | Ashland Daily Independent      |
| 4. IDENTIFICATION              |                                      | 9/1/10//                       |
| DESCRIBE VIEW, DIRECTION, ETC. |                                      | 180 Drawing                    |
|                                |                                      | RECEIVED                       |
| Looking northwest              |                                      | AUG 2 0 1973                   |
|                                |                                      | AUG 2 0 1973 NATIONA           |
|                                |                                      | REGISTE                        |
|                                |                                      | STITE S                        |