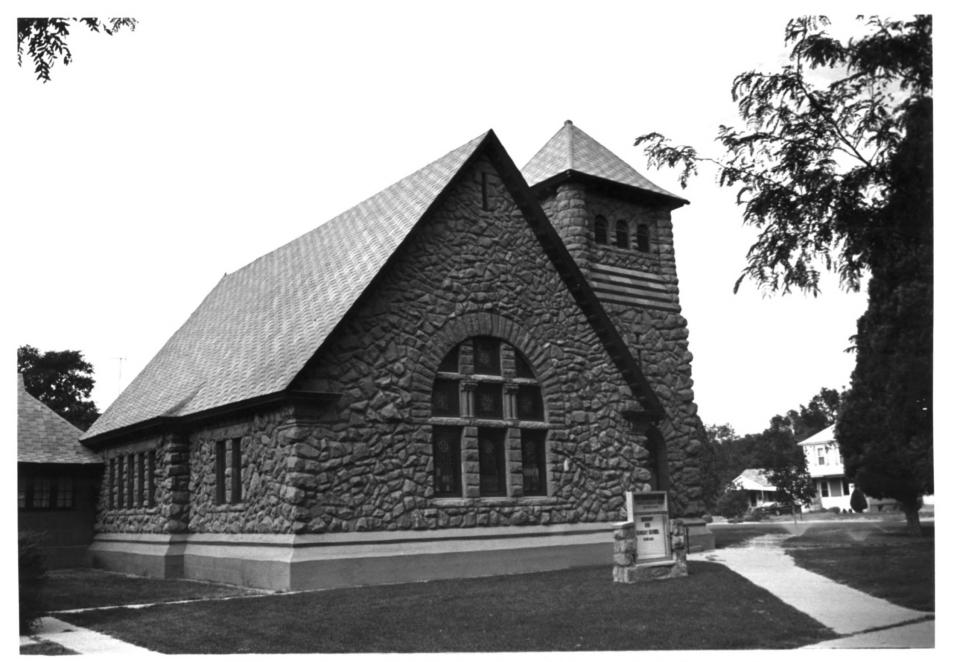

First Congregational Church - Northeast Corner

First Congregational Church Pueblo County, Colorado

Photo 1 of 3

Jim Munch September 1984 Negatives: Colorado Historical Society 1300 Broadway, Denver, CO

View of northeast corner of building