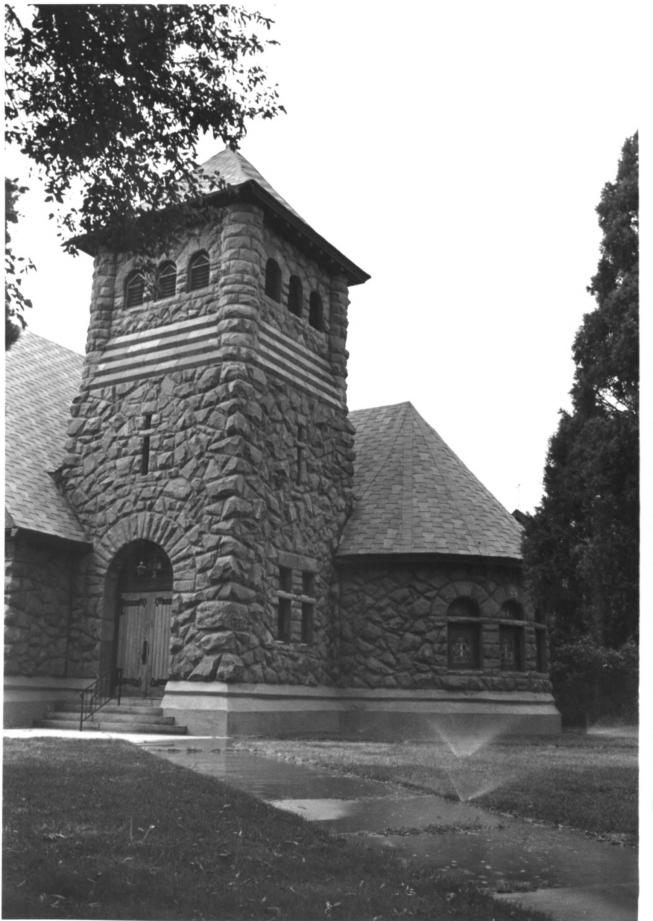

First Congregational Church - Northwest Corner

First Congregational Church Pueblo County, CO

Photo 2 of 3

Jim Munch September 1984 Negatives: Co Historical Society 1300 Broadway, Denver, CO

View of northwest corner of building.