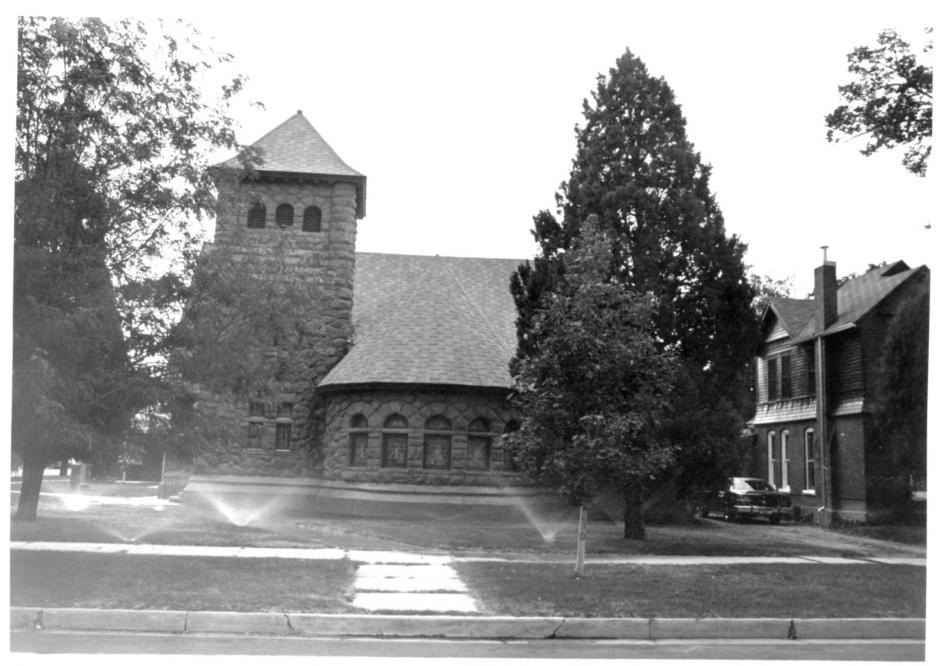

First Congregational Church - Westside

First Congregational Church Pueblo County, CO

West elevation.

Jim Munch September 1984
Negatives: Co Historical Society
1300 Boradway, Denver, CO
Photo 3 of 3