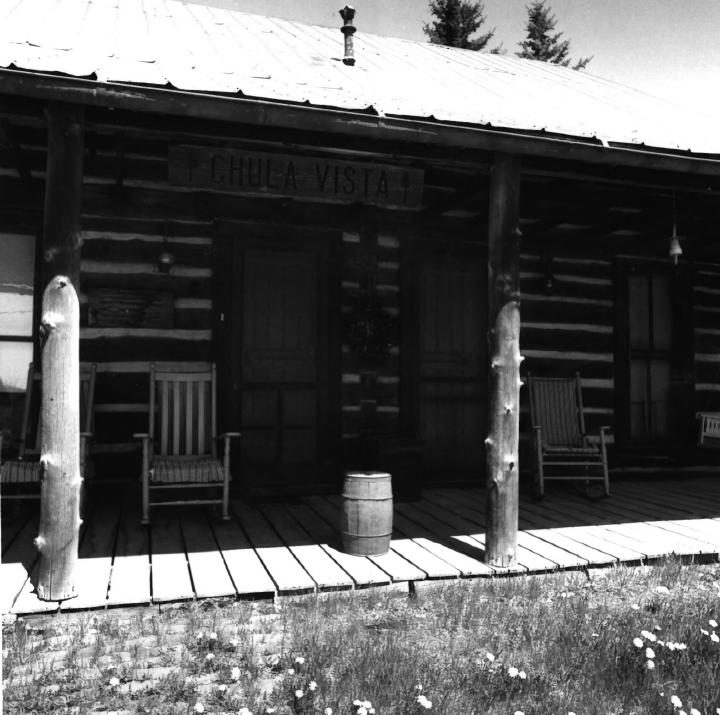

Pierce-Fuller House front looking northwest Red River Multiple Resource Area Red River, New Mexico Betsy Swanson New Mexico Historic Preservation Division June, 1983

Pierce-Fuller House center front (east) facade Red River Multiple Resource Area Red River, New Mexico Betsy Swanson New Mexico Historic Preservation Division June, 1983