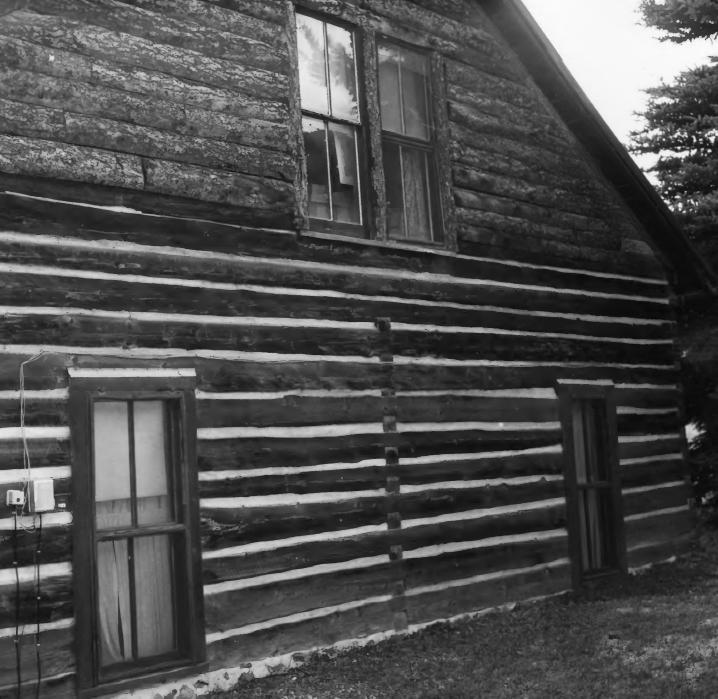

Pierce-Fuller House, north gabled end looking southwest Red River Multiple Resource Area Red River, New Mexico Betsy Swanson New Mexico Historic Preservation Division September, 1983

Pierce-Fuller House, half-notching of southeast corner