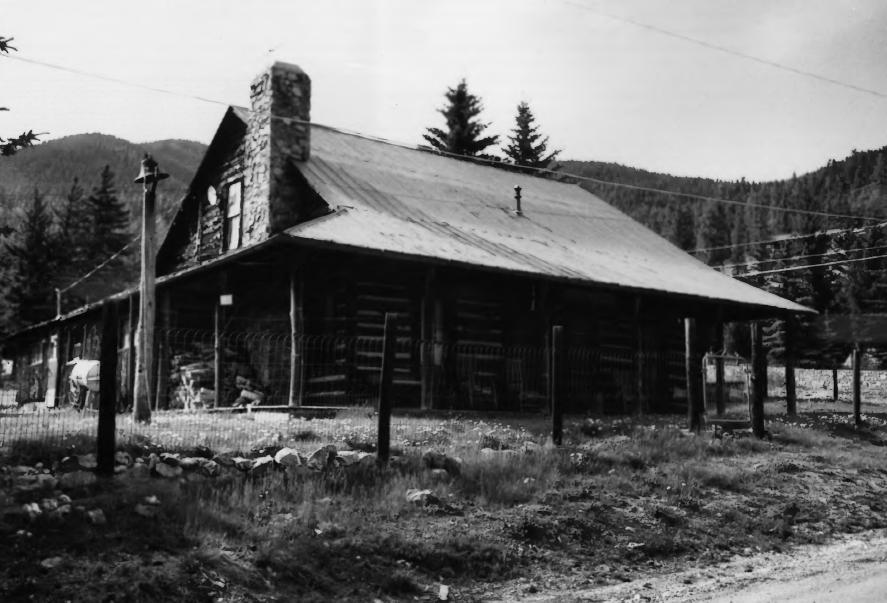

Pierce-Fuller House front looking northwest Red River Multiple Resource Area Red River, New Mexico Betsy Swanson New Mexico Historic Preservation Division June, 1983

Pierce-Fuller House center front (east) facade Red River Multiple Resource Area Red River, New Mexico Betsy Swanson New Mexico Historic Preservation Division June, 1983