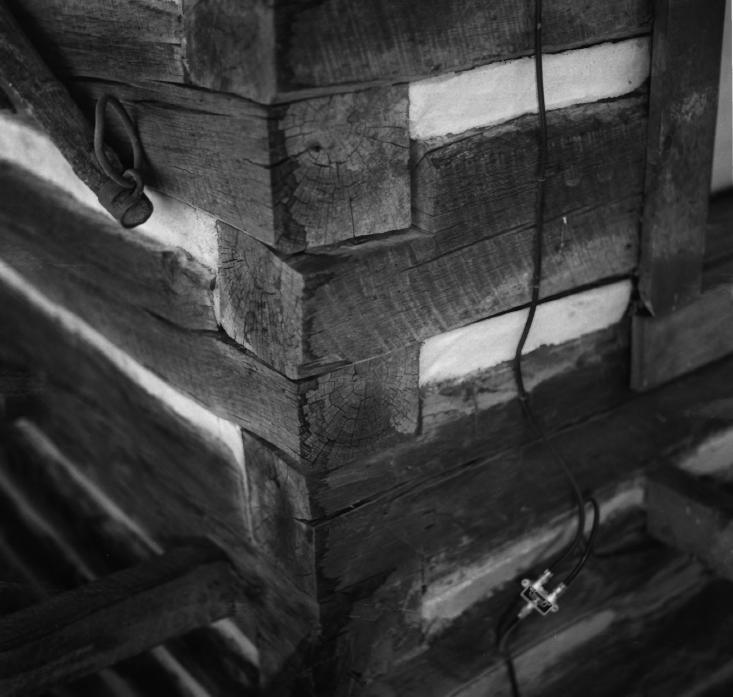

Pierce-Fuller House, north gabled end looking southwest Red River Multiple Resource Area Red River, New Mexico Betsy Swanson New Mexico Historic Preservation Division September, 1983

Pierce-Fuller House, half-notching of southeast corner

Red River, New Mexico

Red River Multiple Resource Area

Betsy Swanson New Mexico Historic Preservation Division September 1983