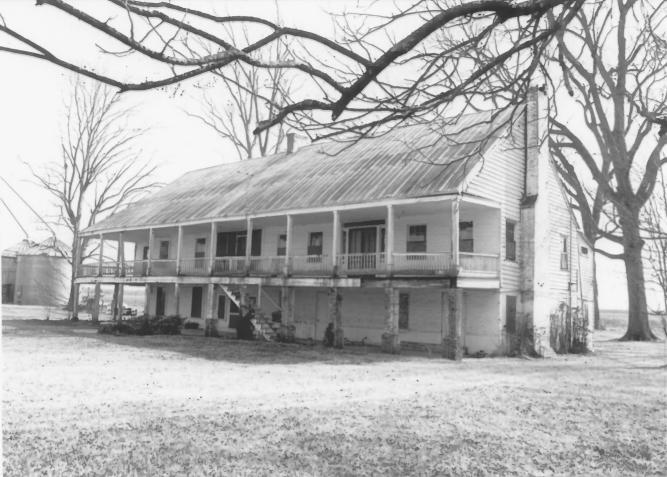

Clarendon Avoyelles Parish. LA Jonathan Fricker LA State Historic Preservation Office January 1985 Photo #1 West-Southwest CARRIAGE HOUSE

Clarendon Avoyelles Parish, LA Jonathan Fricker LA State Historic Preservation Office January 1985 Photo #2 Southeast