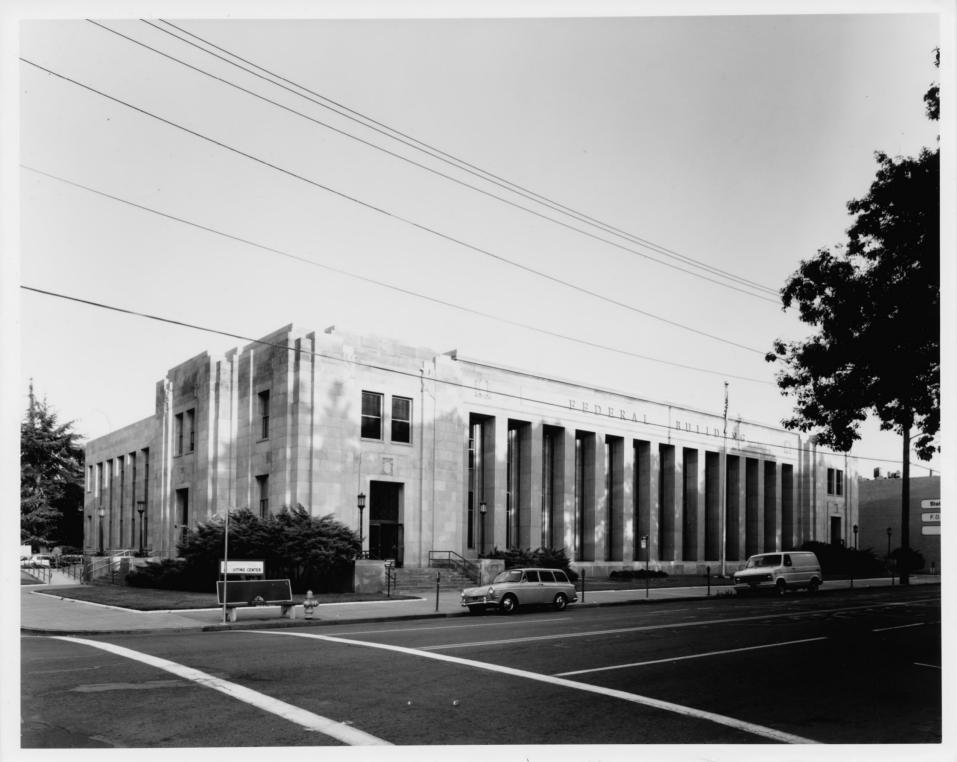

View is looking west toward east (front) and south (side) facades.

GSA Regional Office San Francisco CA

<sup>2</sup> Federal Building 13 Aug 81 Stockton, California

View is looking northwest toward center colonnade on east (front) facade.