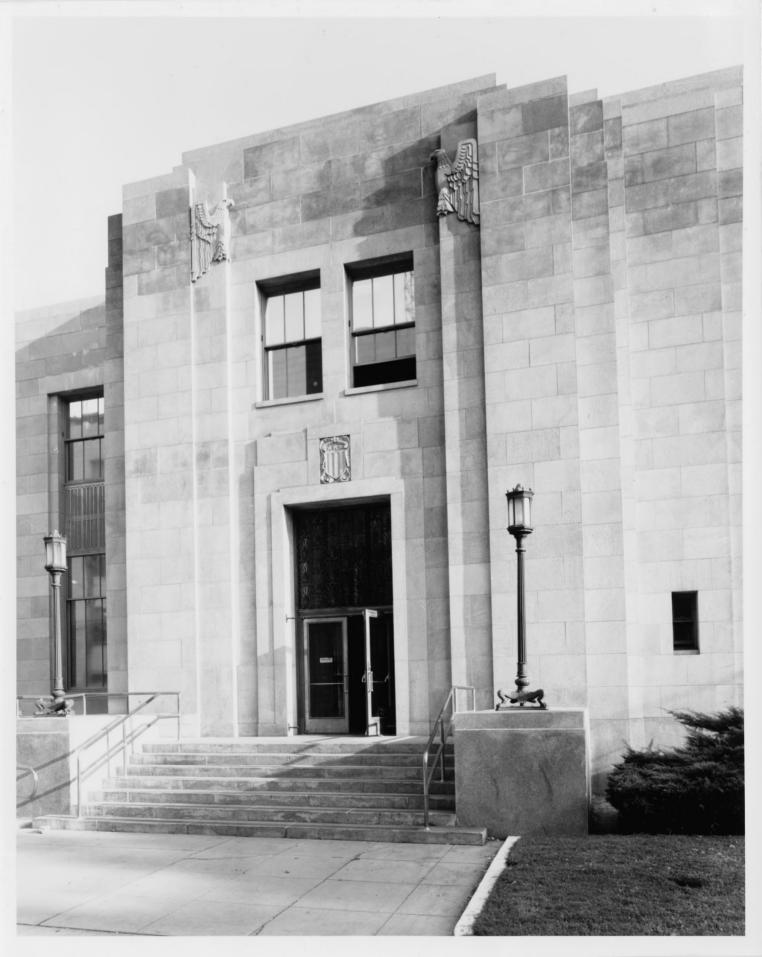

GSA Regional Office San Francisco CA

View is looking northwest toward south (side) and east (front) facades.

GSA Regional Office San Francisco CA

View is looking northwest toward south entrance.

GSA Regional Office San Francisco CA