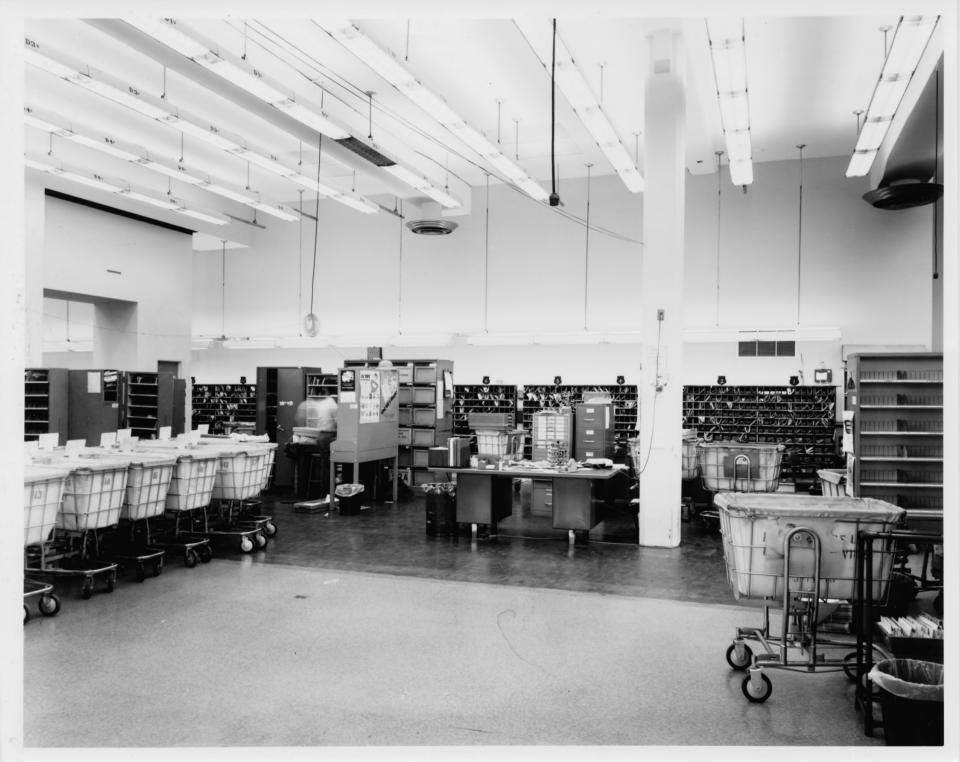

View is looking east into first floor postal workroom.

GSA Regional Office San Francisco CA

View is looking west into U.S. Marines Recruiting Office on second floor.

GSA Regional Office San Francisco CA