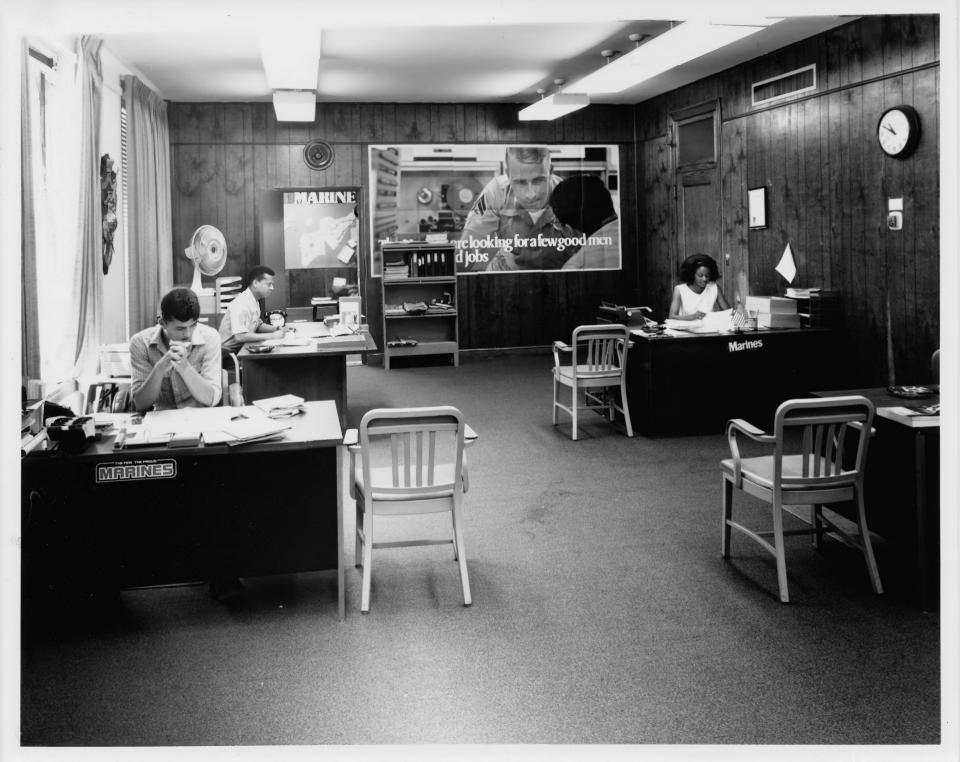

View is looking east into first floor postal workroom.

GSA Regional Office San Francisco CA

View is looking west into U.S. Marines Recruiting Office on second floor.

GSA Regional Office San Francisco CA