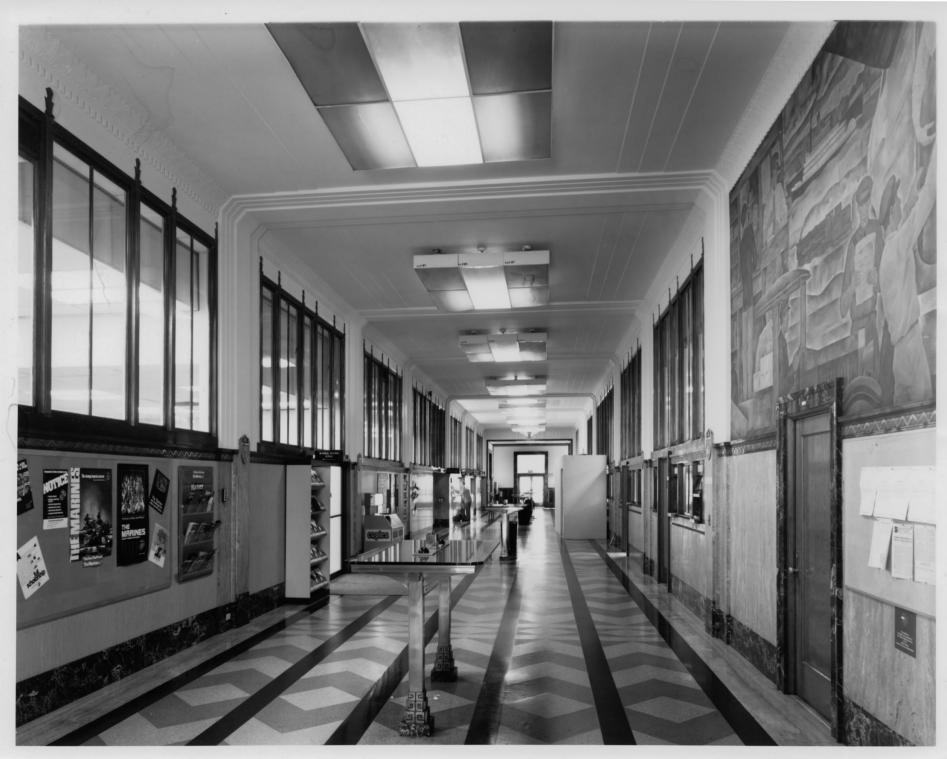

View is looking east toward west (rear) facade.

GSA Regional Office San Francisco CA

View is looking north down the length of the main first floor public lobby.

GSA Regional Office San Francisco CA

View is looking northwest toward north stairway and entrance vestibule.