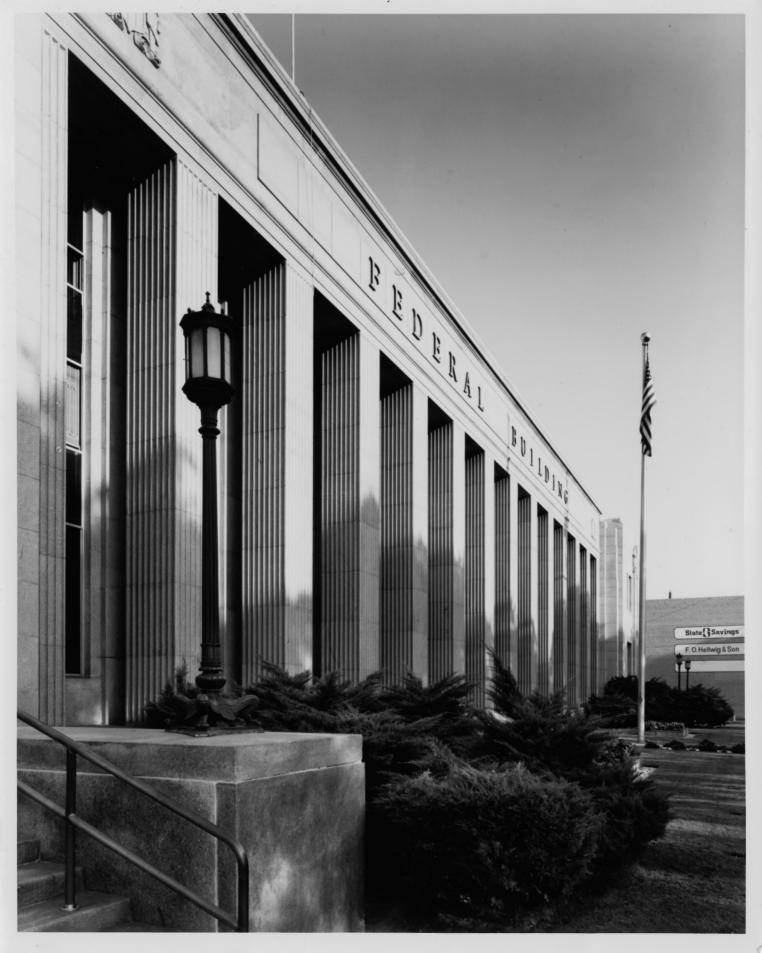

View is looking west toward east (front) and south (side) facades.

GSA Regional Office San Francisco CA

<sup>2</sup> Federal Building 13 Aug 81 Stockton, California

View is looking northwest toward center colonnade on east (front) facade.