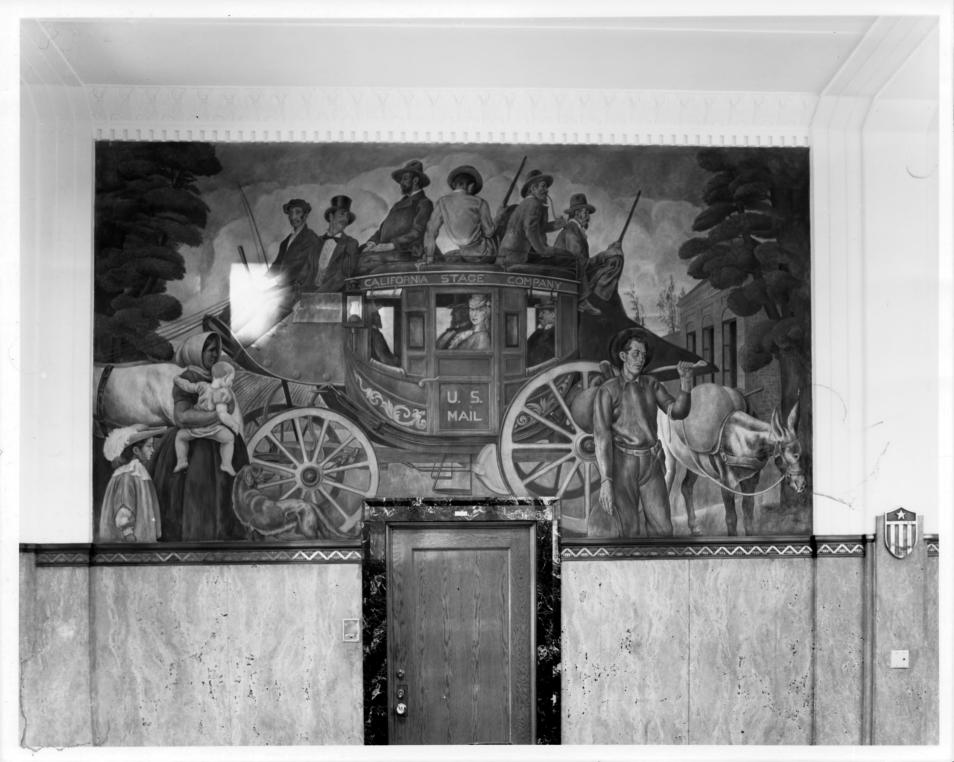

GSA Regional Office San Francisco CA

View is looking east toward oil mural, "The U.S. Mail Stage Coach," in northeast corner of main first floor lobby. GSA Regional Office San Francisco CA Clayton B. Fraser Fraserdesign