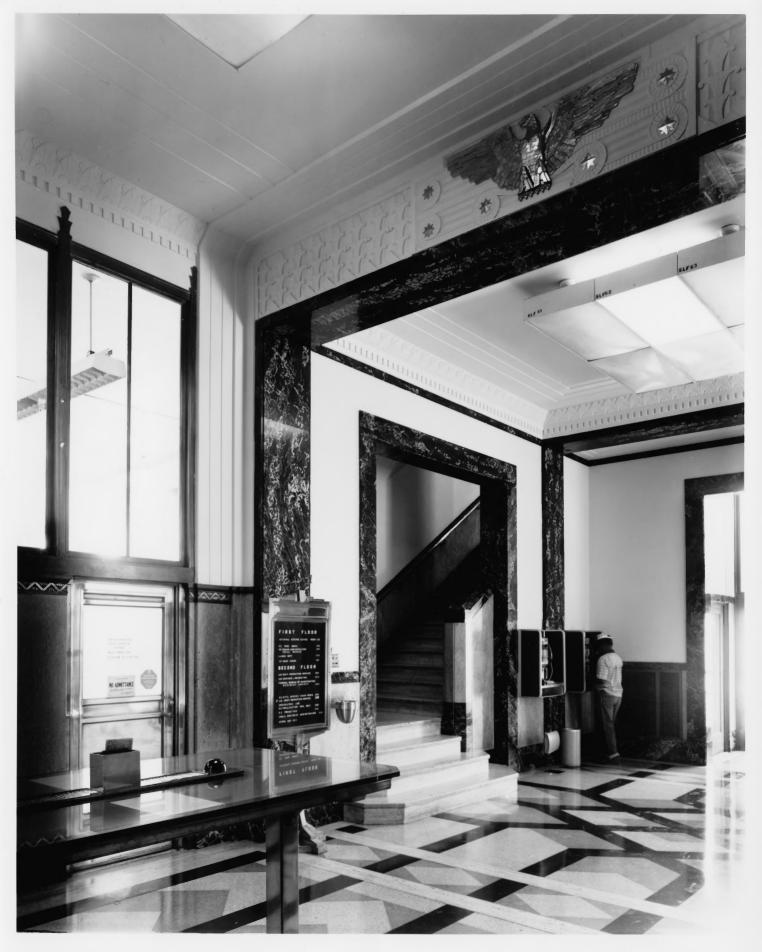

View is looking east toward west (rear) facade.

GSA Regional Office San Francisco CA

View is looking north down the length of the main first floor public lobby.

GSA Regional Office San Francisco CA

View is looking northwest toward north stairway and entrance vestibule.