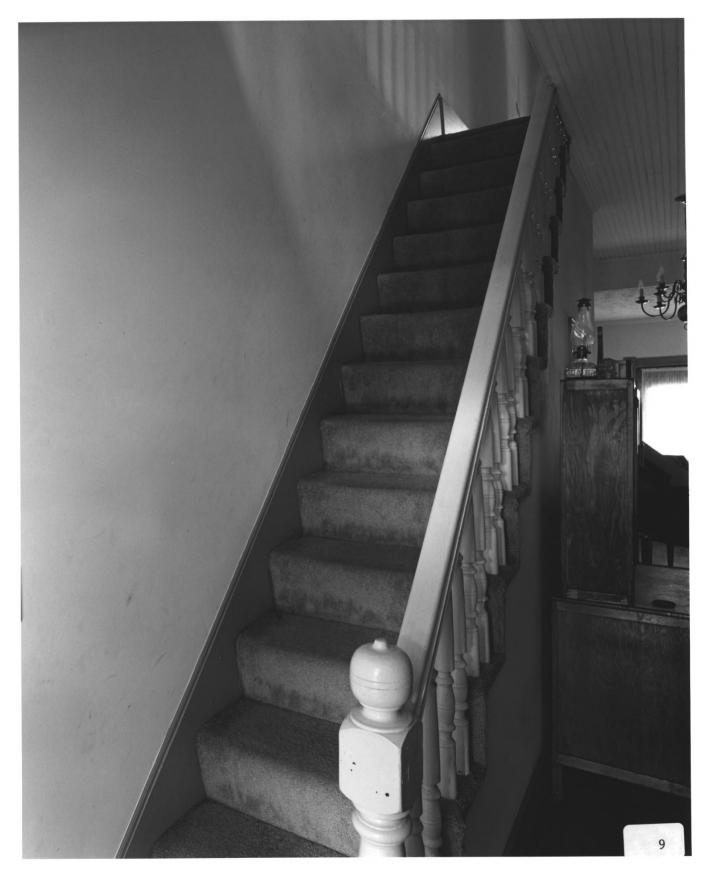

Photographer: James R. Lockhart Negative Filed: Georgia Department of Natural Resources Date: June, 1985 Description (9 of 16): Stairhall, east end; photographer facing north.

Photographer: James R. Lockhart Negative Filed: Georgia Department of Natural Resources Date: June, 1985 Description (10 of 16): Stairhall, second floor, east end; photographer facing south.