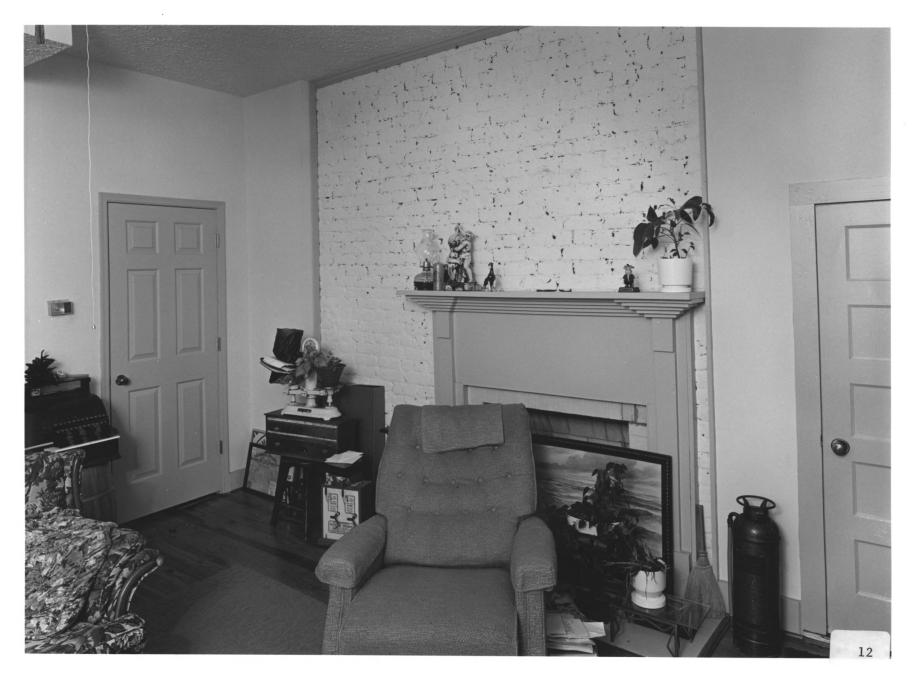

Photographer: James R. Lockhart Negative Filed: Georgia Department of Natural Resources Date: June, 1985 Description (11 of 16): Rear room, second floor, east end; photographer facing north

Photographer: James R. Lockhart Negative Filed: Georgia Department of Natural Resources Date: June, 1985 Description (12 of 16): Front room, first floor, center section; photographer facing southwest.