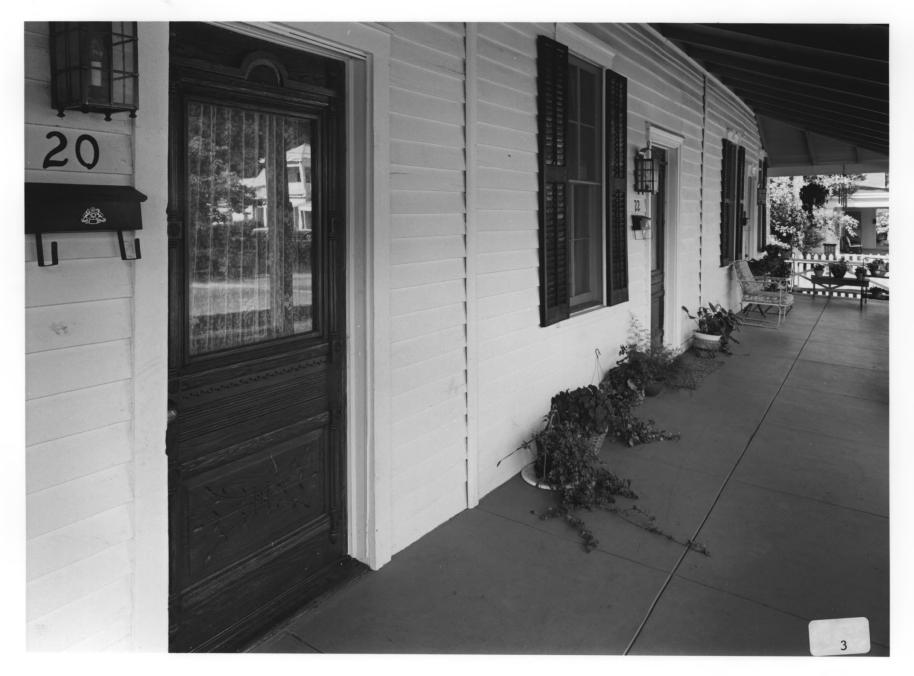

Photographer: James R. Lockhart Negative Filed: Georgia Department of Natural Resources Date: June, 1985 Description (3 of 16): Front porch; photographer facing southwest.

Photographer: James R. Lockhart Negative Filed: Georgia Department of Natural Resources Date: June, 1985 Description ( 4 of 16): Front door, ante-bellum portion; photographer facing southeast.