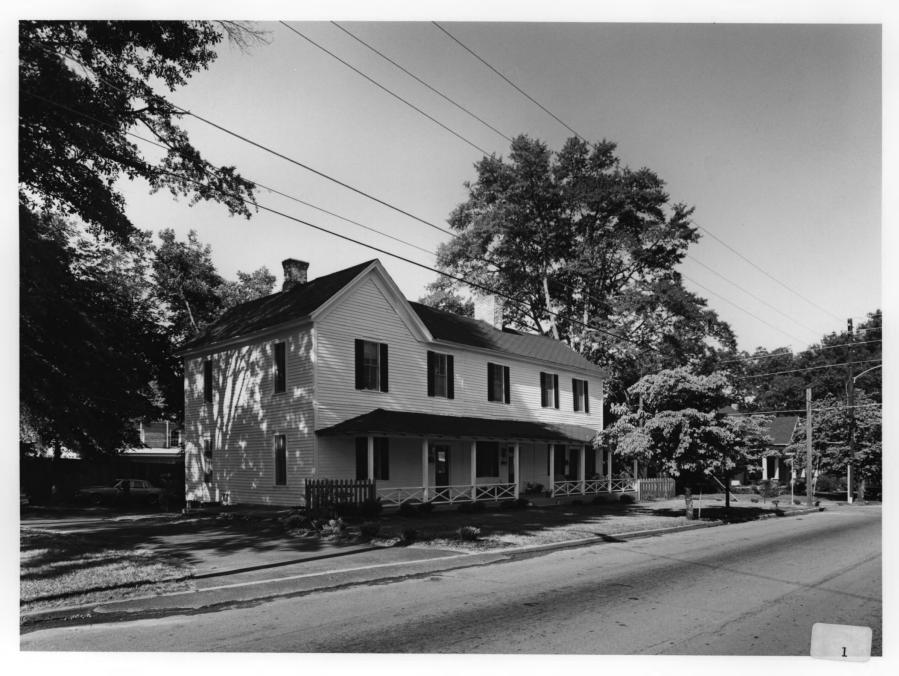

Photographer: James R. Lockhart Negative Filed: Georgia Department of Natural Resources Date: June, 1985 Description (1 of 16): Front (north) and side (west); photographer facing southwest.

Photographer: James R. Lockhart Negative Filed: Georgia Department of Natural Resources Date: June, 1985 Description (2 of 16): Front (north) and side (west); photographer facing southeast.