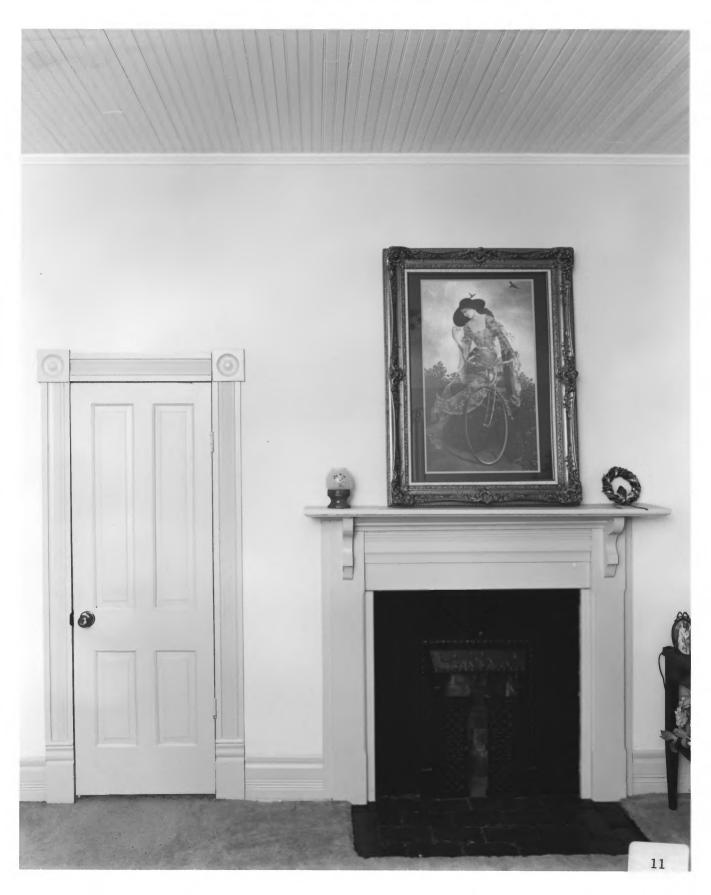

Photographer: James R. Lockhart Negative Filed: Georgia Department of Natural Resources Date: June, 1985 Description (11 of 16): Rear room, second floor, east end; photographer facing north

Photographer: James R. Lockhart Negative Filed: Georgia Department of Natural Resources Date: June, 1985 Description (12 of 16): Front room, first floor, center section; photographer facing southwest.