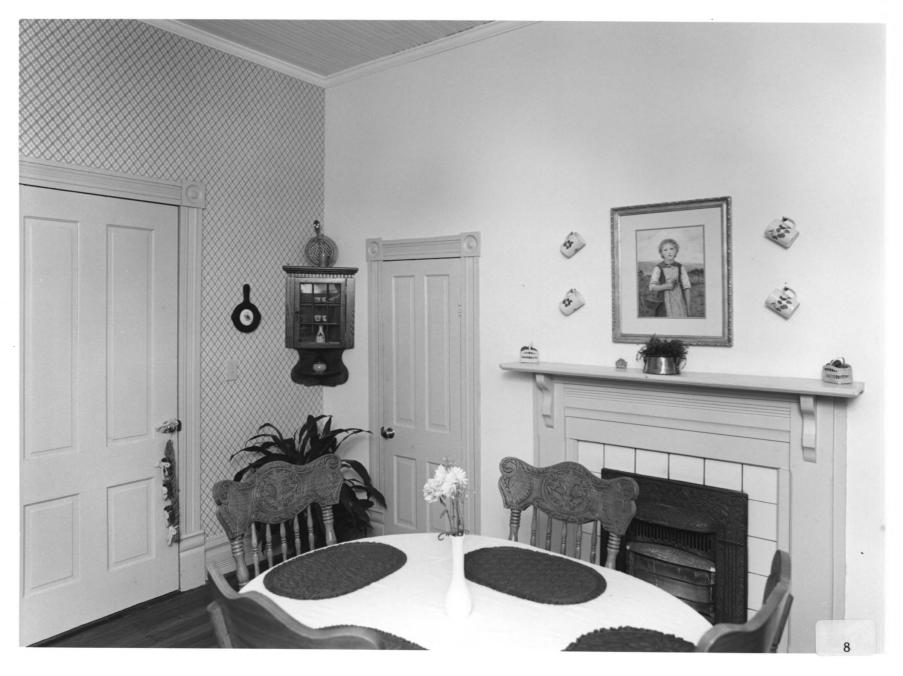

Photographer: James R. Lockhart Negative Filed: Georgia Department of Natural Resources Date: June, 1985 Description (7 of 16): Front room, first floor, east end; photographer facing southwest.

Photographer: James R. Lockhart Negative Filed: Georgia Department of Natural Resources Date: June, 1985 Description ( 8 of 16): Rear room, first floor, east end; photographer facing northwest.