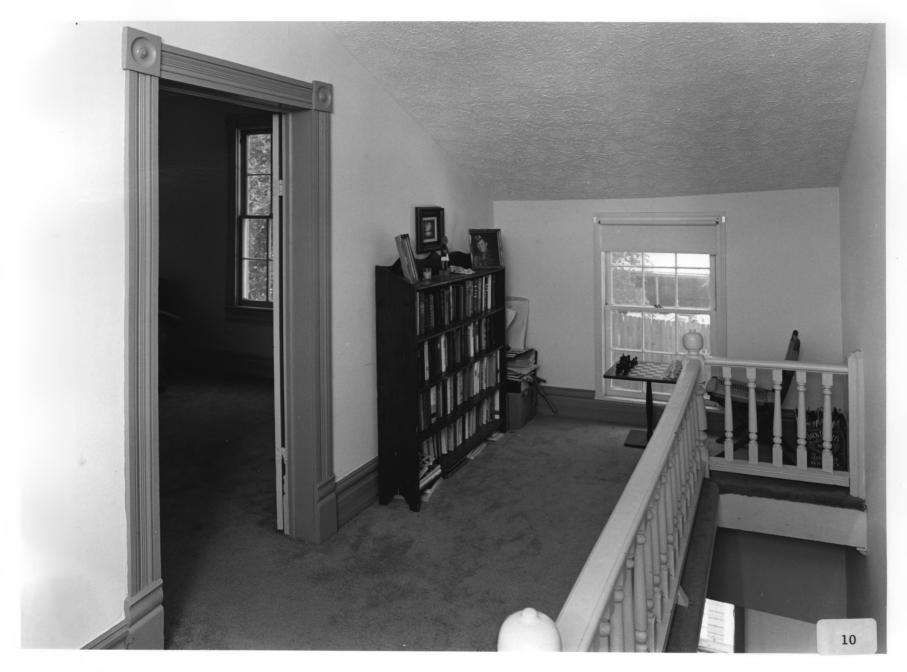

Photographer: James R. Lockhart Negative Filed: Georgia Department of Natural Resources Date: June, 1985 Description (9 of 16): Stairhall, east end; photographer facing north.

Photographer: James R. Lockhart Negative Filed: Georgia Department of Natural Resources Date: June, 1985 Description (10 of 16): Stairhall, second floor, east end; photographer facing south.