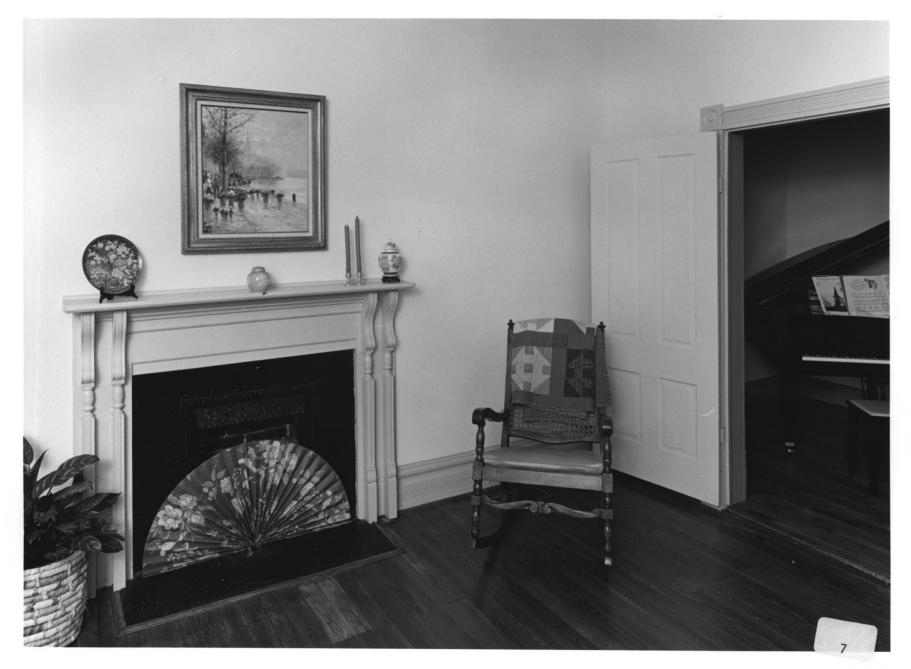

Photographer: James R. Lockhart Negative Filed: Georgia Department of Natural Resources Date: June, 1985 Description (7 of 16): Front room, first floor, east end; photographer facing southwest.

Photographer: James R. Lockhart Negative Filed: Georgia Department of Natural Resources Date: June, 1985 Description ( 8 of 16): Rear room, first floor, east end; photographer facing northwest.