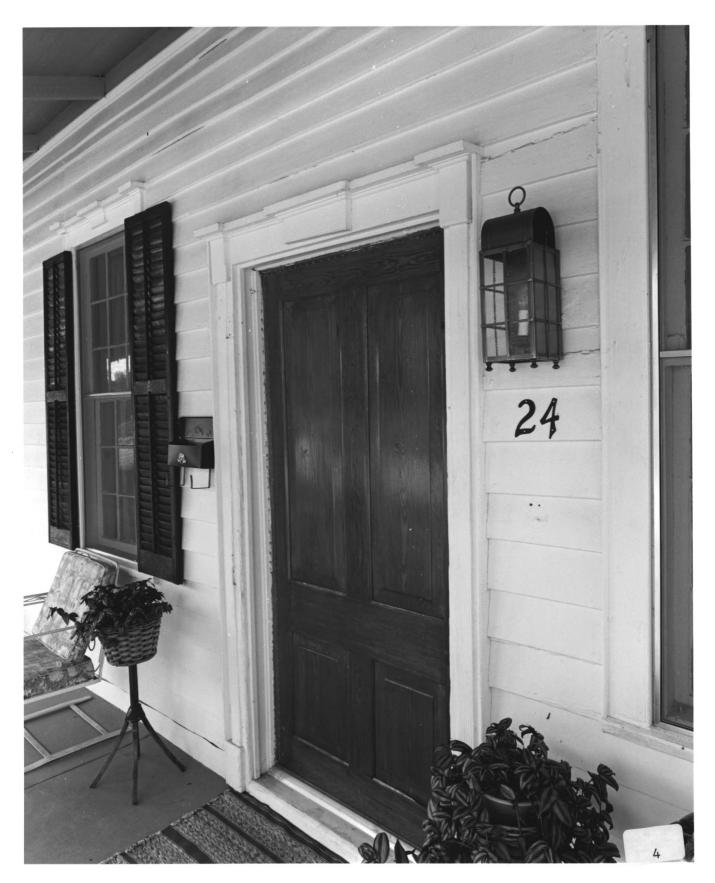

Photographer: James R. Lockhart Negative Filed: Georgia Department of Natural Resources Date: June, 1985 Description (3 of 16): Front porch; photographer facing southwest.

Photographer: James R. Lockhart Negative Filed: Georgia Department of Natural Resources Date: June, 1985 Description ( 4 of 16): Front door, ante-bellum portion; photographer facing southeast.