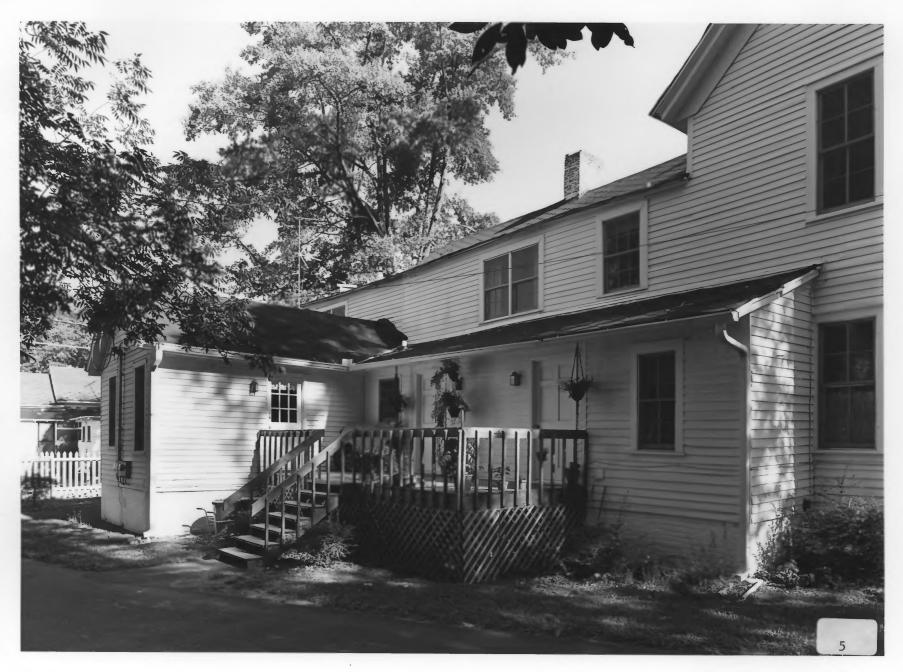

Photographer: James R. Lockhart Negative Filed: Georgia Department of Natural Resources Date: June, 1985 Description (5 of 16): Rear; photographer facing northwest.

Photographer: James R. Lockhart Negative Filed: Georgia Department of Natural Resources Date: June, 1985 Description (6 of 16): Rear; photographer facing northeast.