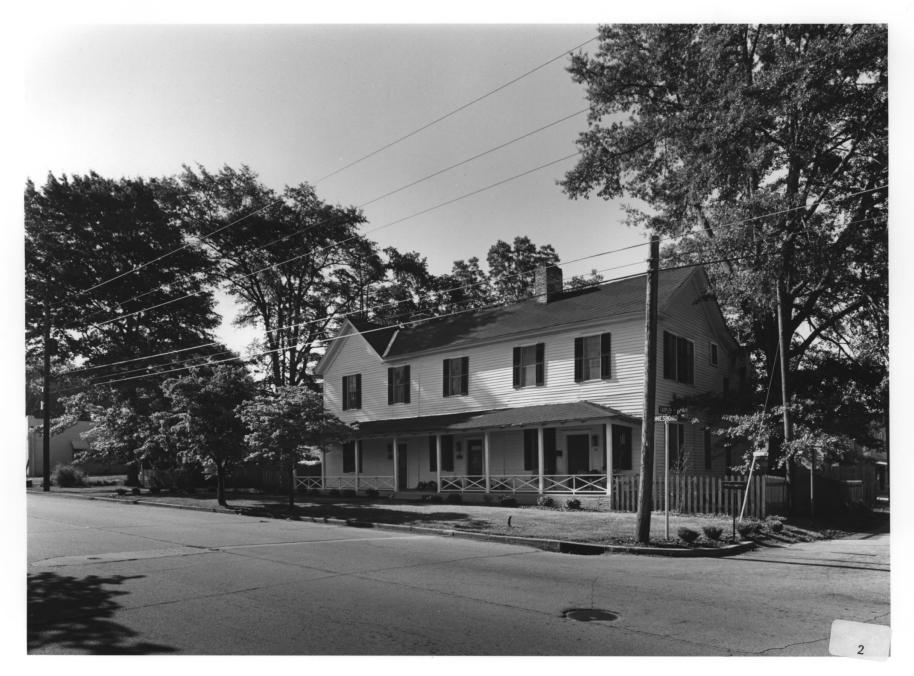

Photographer: James R. Lockhart Negative Filed: Georgia Department of Natural Resources Date: June, 1985 Description (1 of 16): Front (north) and side (west); photographer facing southwest.

Photographer: James R. Lockhart Negative Filed: Georgia Department of Natural Resources Date: June, 1985 Description (2 of 16): Front (north) and side (west); photographer facing southeast.