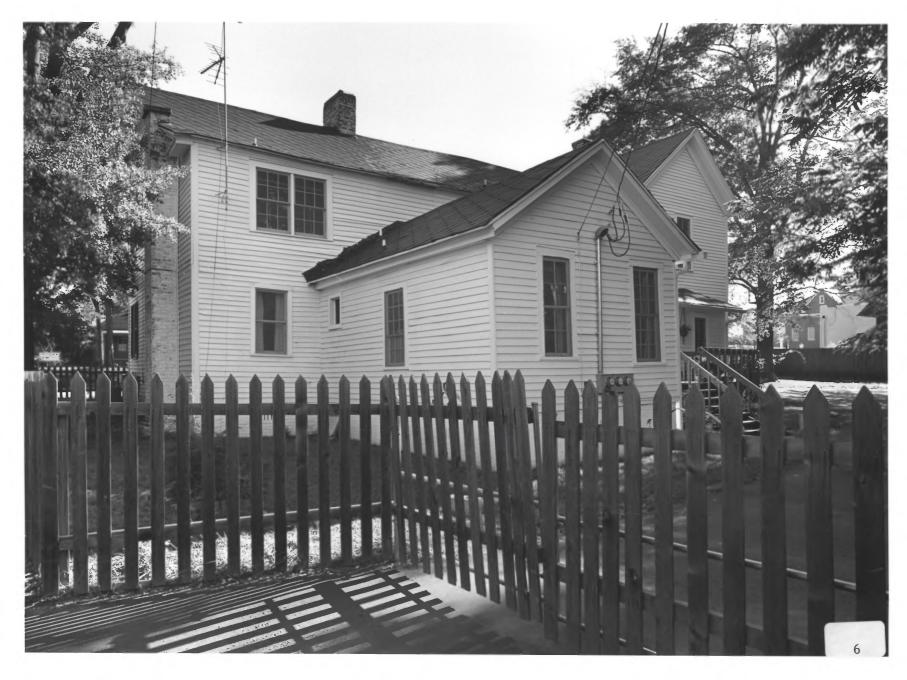

Photographer: James R. Lockhart Negative Filed: Georgia Department of Natural Resources Date: June, 1985 Description (5 of 16): Rear; photographer facing northwest.

Photographer: James R. Lockhart Negative Filed: Georgia Department of Natural Resources Date: June, 1985 Description (6 of 16): Rear; photographer facing northeast.