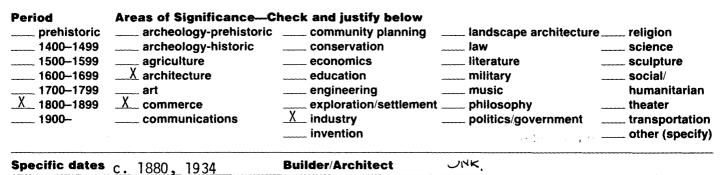

#### Statement of Significance (in one paragraph)

Significant in the areas of commerce and vernacular architecture, the Keystone Trading Company Store is tangentially significant to industry as well. As a well-preserved example of a gable-end, one-story country store, the building was one of the two general merchandising stores serving the town. In addition, the store served as the company store for the mining operations.

Keystone was located as a "placer camp" in 1876. One of ten stamp mill sites, its first mill opened in 1880; one year later the Mitchell bar was discovered. In 1894, the most famous local mine opened, the Holy Terror, which produced an exceptionally fine grade of gold quartz. The Keystone Trading Company Store was opened in c. 1880 by two gentlemen named Stone and Fayel. The proprietors provided general merchandise to the small town which served the mines and ranchers from the hill ranches. In 1917 the store was sold to James Halley. The Halley family had interest in Keystone Bank incorporated in 1900. For the next thirty-five years, Halley worked as storekeeper and post master. When the Keystone Bank closed, Halley moved the teller's cage into the store and used it as his office. Renaming the store, Halley's Store, James taught his son, also named James, the trade and passed on the business in 1952. In the summer of 1980, James Halley, the son, retired from the business and the store closed. After the Rapid Creek flood in the 1970s, tourist business rebuilt on Highway 16, and left the old town with reduced trade. However, this building remains as vestige of the early mining based economy of the town.