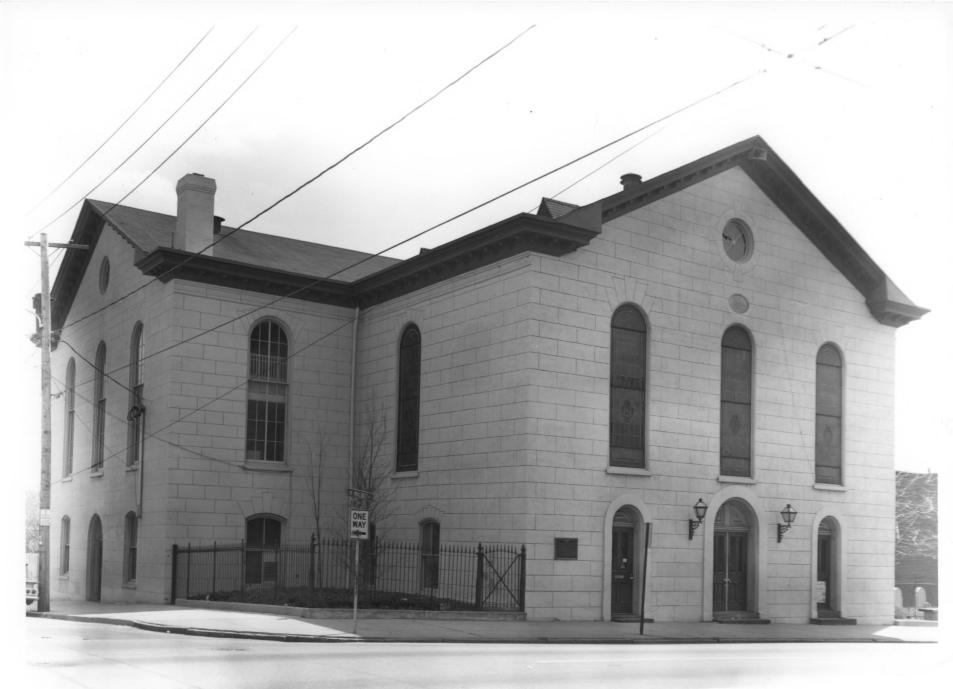

NAME: Old Asbury Methodist Church Wilmington, Delaware New Castle Co LOCATION: PHOTOGRAPHER: Sue Fox DATE: April 1976 LOCATION OF NEGATIVE: Hall of Records, Dover, Delaware North side and facade of Old Asbury taken DESCRIPTION: from northwest. AUG 2 1976 PHOTO NUMBER: 1 PROPERTY OF THE NATIONAL REGISTER NOV 7 1976