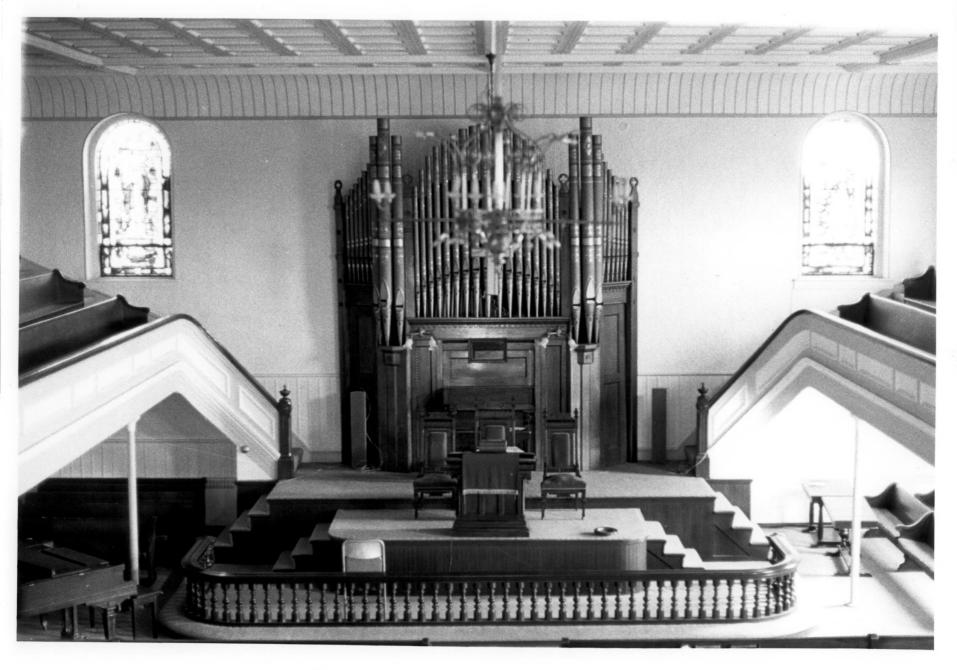

## PROPERTY OF THE NATIONAL REGISTER

AUG 2 1976

NAME : Old Asbury Methodist Church LOCATION: Wilmington, Delaware New Castle Co PHOTOGRAPHER: Ned Heite DATE: July 1976 LOCATION OF NEGATIVE: Hall of Records, Dover DESCRIPTION: Sanctuary of church showing organ taken from west PHOTO NUMBER: 4