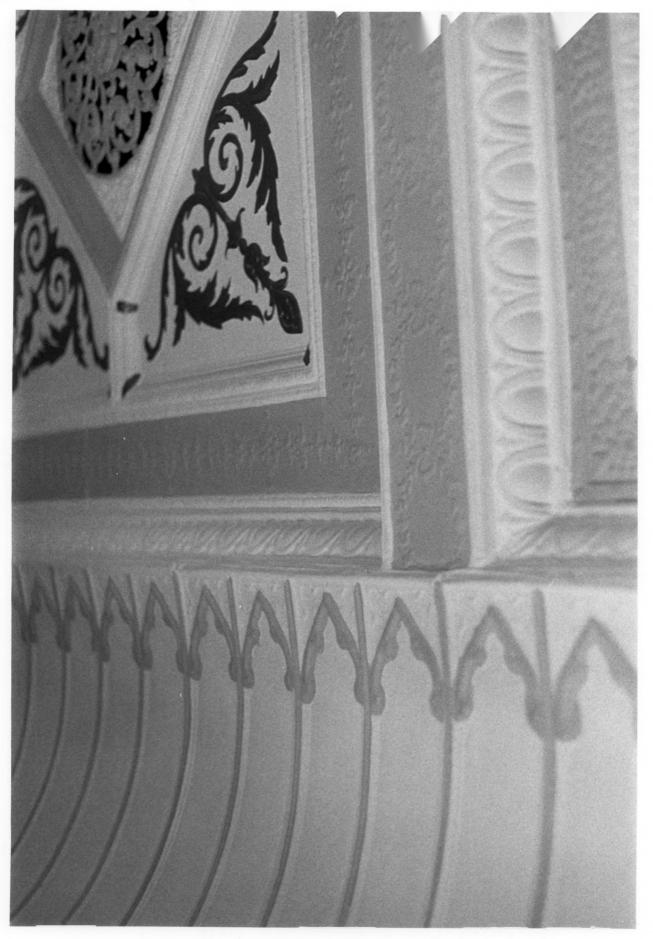

NAME: Old Asbury Methodist Church LOCATION: Wilmington, Delaware New Castle Co PHOTOGRAPHER: Ned Heite DATE: July 1976 LOCATION OF NEGATIVE: Hall of Records, Dover DESCRIPTION: Ceiling detail and light fixture in sanctuary

NAME: Old Asbury Methodist Church LOCATION: Wilmington, Delaware New Castle Co. PHOTOGRAPHER: Ned Heite DATE: July 1976 LOCATION OF NEGATIVE: Hall of Records, Dover DESCRIPTION: Ceiling detail PHOTO NUMBER: 6