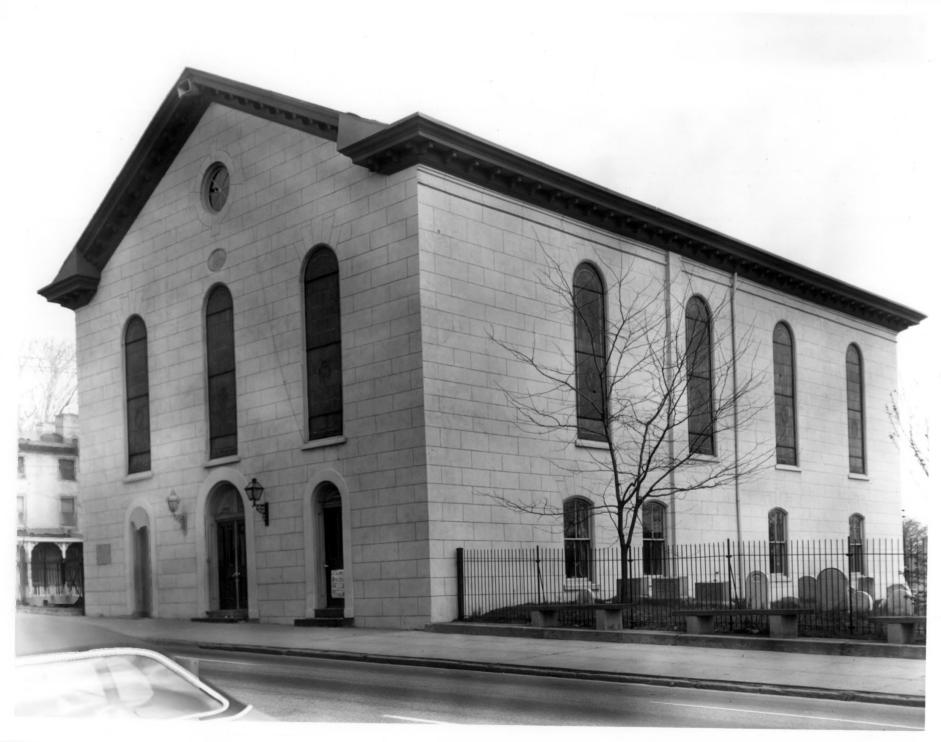

| NAME :            | Old Asbury Methodist Church                               |
|-------------------|-----------------------------------------------------------|
| LOCATION:         | Wilmington, Delaware New Castle Co                        |
| PHOTOGRAPHER:     | Sue Fox                                                   |
| DATE :            | April 1976                                                |
| LOCATION OF NEGAT | IVE: Hall of Records, Dover, Delaware                     |
| DESCRIPTION:      | South side and facade of Old Asbury taken from southwest. |
| PHOTO NUMBER:     | 2                                                         |
| PROPERTY OF T     | HE NATIONAL REGISTER NOV 7 1976                           |