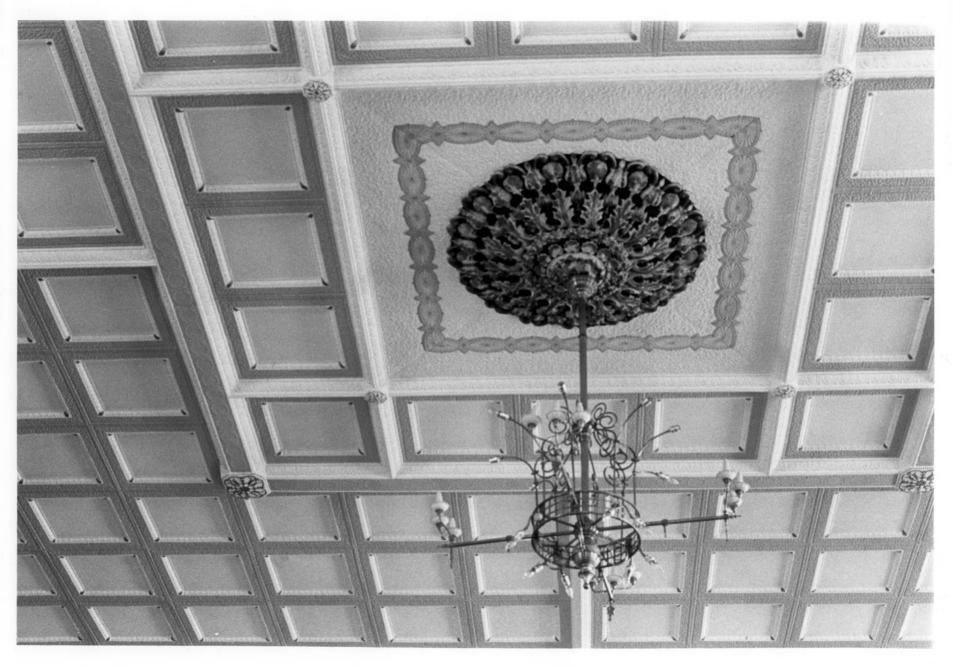

NAME: Old Asbury Methodist Church LOCATION: Wilmington, Delaware New Castle Co PHOTOGRAPHER: Ned Heite DATE: July 1976 LOCATION OF NEGATIVE: Hall of Records, Dover DESCRIPTION: Ceiling detail and light fixture in sanctuary

- PHOTO NUMBER: 3