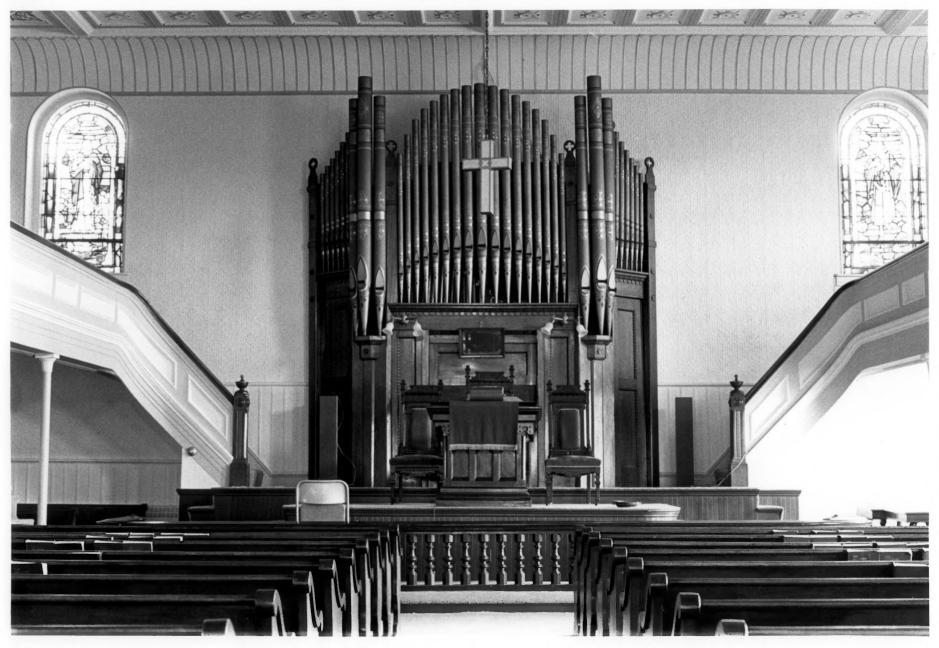

## PROPERTY OF THE NATIONAL REGISTER

AUG 2 1976

NAME : Old Asbury Methodist Church LOCATION: Wilmington, Delaware New Castle Co PHOTOGRAPHER: Ned Heite DATE: July 1976 LOCATION OF NEGATIVE: Hall of Records, Dover DESCRIPTION: Sanctuary of church showing organ taken from west PHOTO NUMBER: 4

## PROPERTY OF THE NATIONAL REGISTER

NAME: Old Asbury Methodist Church Wilmington, Delaware New Castle (0 LOCATION: PHOTOGRAPHER: DATE: July 1976 LOCATION OF NEGATIVE: Hall of Records, Dover DESCRIPTION: Organ in sanctuary of church taken from west PHOT NUMBER: 5 AUG 2 1976 **PROPERTY OF THE NATIONAL REGISTER** 