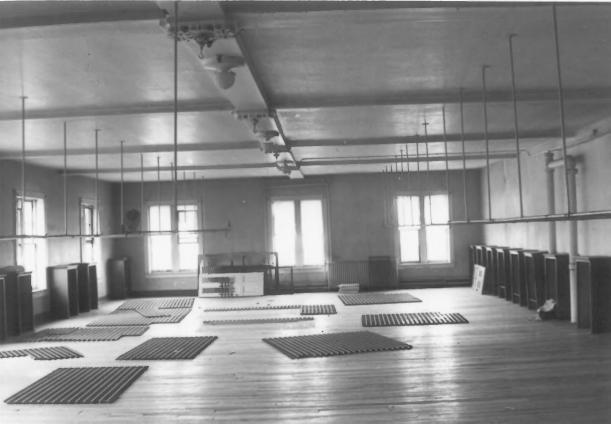

neg. loc.: 305 Thackery Ave., Catonsville, MD

Book cases, little girls' reading room #12/19

```
Mt. de Sales Academy
                                      RA-2
Baltimore County, Maryland
photo by James Officer, April 1981
neg. loc.: 305 Thackery Ave., Catonsville, MD
                                          21228
Dorm, 3rd floor
```