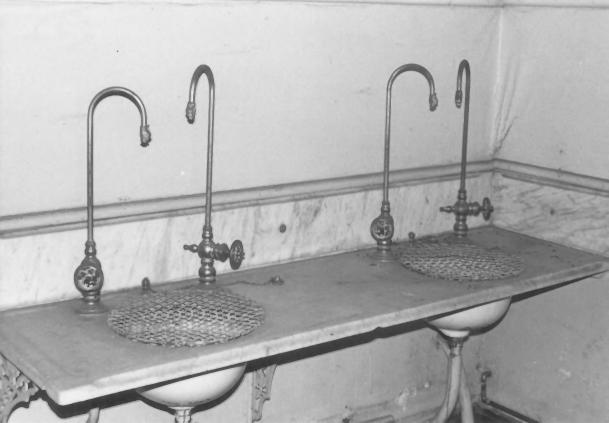

#13/19

```
Mt. de Sales Academy
                                     BA-2
Baltimore County, Maryland
photo by James Officer, April 1981
neg. loc.: 305 Thackery Ave., Catonsville, MD
                                         21228
Dolphin head spiggots, Third floor
  washrooms
            #14/19
```