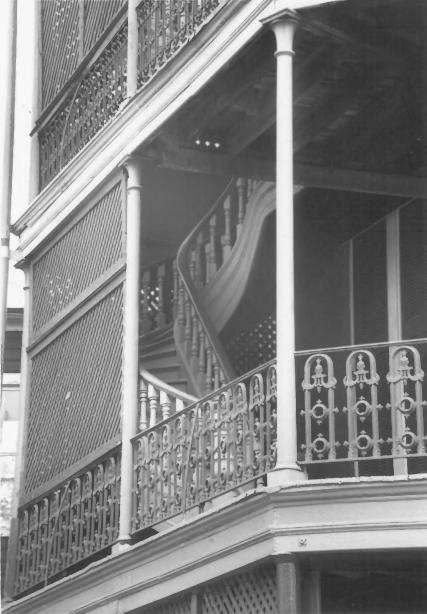

Mt. de Sales Academy BA-2 700 Academy Lane, Catonsville, Baltimore County, Maryland James Officer, Sr., 4/81 Neg. at 305 Thackert Ave., Catonsv. East end, rear, balconies, from NE Photograph 1 of 19

```
Mt. de Sales Academy
                                     BA-2
Baltimore County, Maryland
photo by James Officer, April 1981
neg. loc.: 305 Thackery Ave., Catonsville, MD
The porches, showing three different styles
  of wrought iron work
```