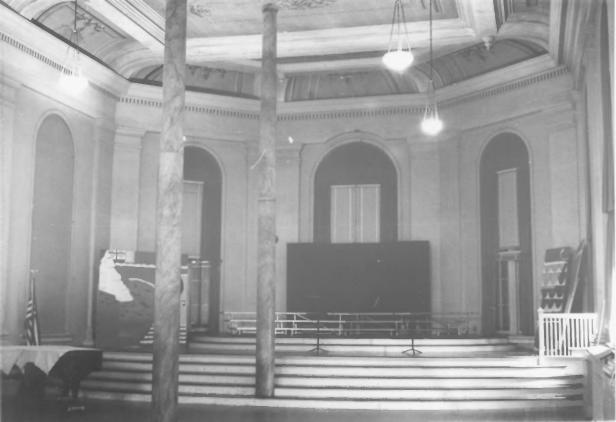

```
Mt. de Sales Academy
                                    BA-2
Baltimore County, Maryland
photo by James Officer, April 1981
neg. loc., 305 Thackery Ave., Catonsville, MD
                                       21228
music room, facing north
 #7/19
```