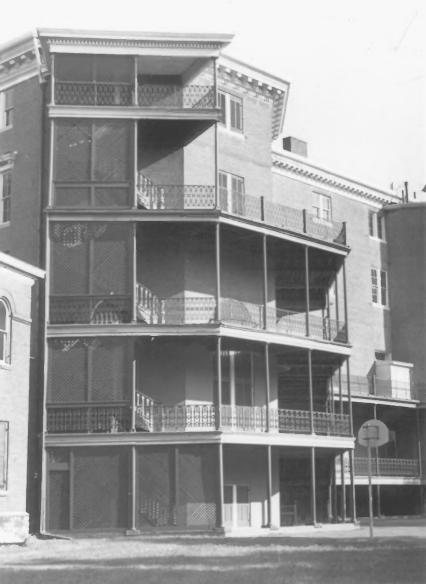

Mt. de Sales Academy BA-2 700 Academy Lane, Catonsville, Baltimore County, Maryland James Officer, Sr., 4/81 Neg. at 305 Thackert Ave., Catonsv. East end, rear, balconies, from NE Photograph 1 of 19

```
Mt. de Sales Academy
                                     BA-2
Baltimore County, Maryland
photo by James Officer, April 1981
neg. loc.: 305 Thackery Ave., Catonsville, MD
The porches, showing three different styles
  of wrought iron work
```