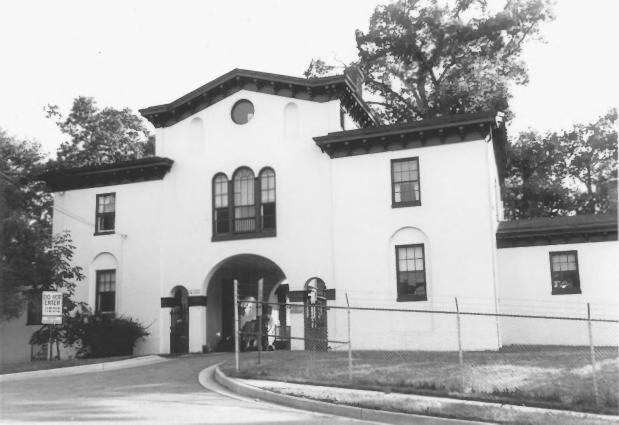

#16/19

BA-2 Mt. de Sales Academy 700 Academy Lane, Catonsville, Baltimore County, Maryland James Officer, Sr, 4/81 Neg. at 305 Thackery Ave., Catonsville Main, or east, facade of gatehouse, facing SE Photograph 17 of 419