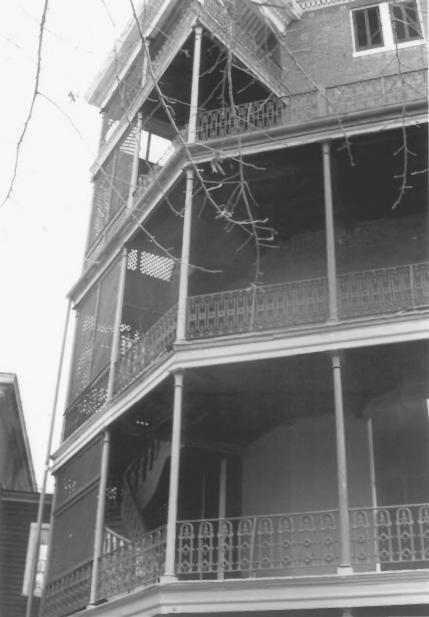

Mt. de Sales Academy BA-2 700 Academy Lane, Catonsville, Baltimore County, Maryland James Officer, Sr., 4/81 Neg. at 305 Thackert Ave., Catonsv. East end, rear, balconies, from NE Photograph 1 of 19

```
Mt. de Sales Academy
                                     BA-2
Baltimore County, Maryland
photo by James Officer, April 1981
neg. loc.: 305 Thackery Ave., Catonsville, MD
The porches, showing three different styles
  of wrought iron work
```