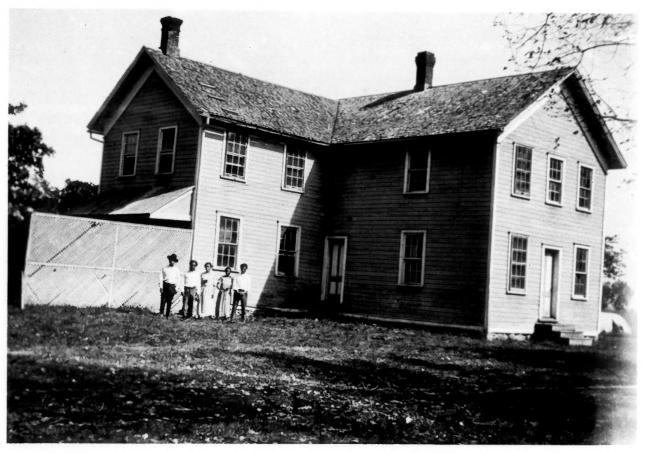

View from south Photo 7 of 16

#3 Bunk House (Grandins' Mayville Farm) Historic photo 2 Brunsdale West Mayville, North Dakota

Photo credit: unknown
Date of photo: unknown
Location of negative:
State Historical Soc. of ND
ND Heritage Center
Bismarck, ND 58505