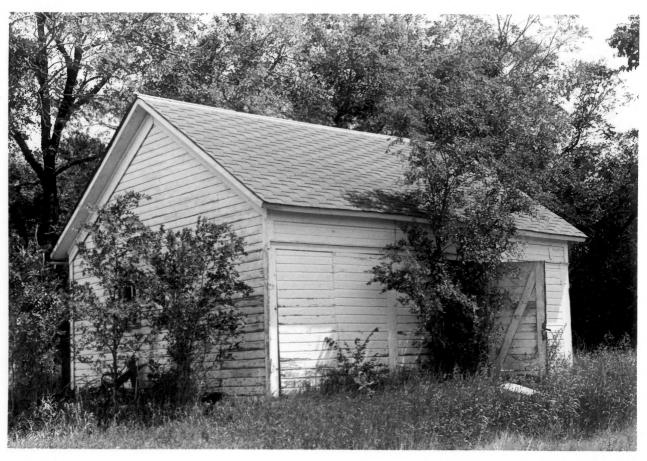

View from southwest Photo 15 of 16

#9 Machine Shed (Grandins'
Mayville Farm)
2 Brunsdale West
Mayville, North Dakota

View from west Photo 16 of 16

Photo credit: James Schimmer
Date of photo: July 20, 1985
Location of negative:
State Historical Soc. of ND
ND Heritage Center
Bismarck, ND 58505