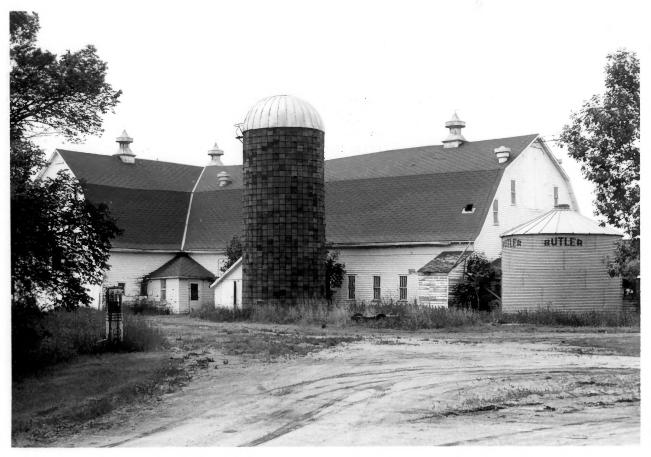

View from south Photo 8 of 16

#4 Barn (Grandins' Mayville Farm)
2 Brunsdale West
Mayville, North Dakota

Photo credit: Dan Cornejo
Date of photo: May 20, 1985
Location of negative:
State Historical Soc. of ND
ND Heritage Center
Bismarck, ND 58505

View from southeast Photo 9 of 16

#4 Barn (Grandins' Mayville Farm)
2 Brunsdale West
Mayville, North Dakota

Photo credit: Dan Cornejo
Date of photo: May 20, 1985
Location of negative:
State Historical Soc. of ND
ND Heritage Center
Bismarck, ND 58505