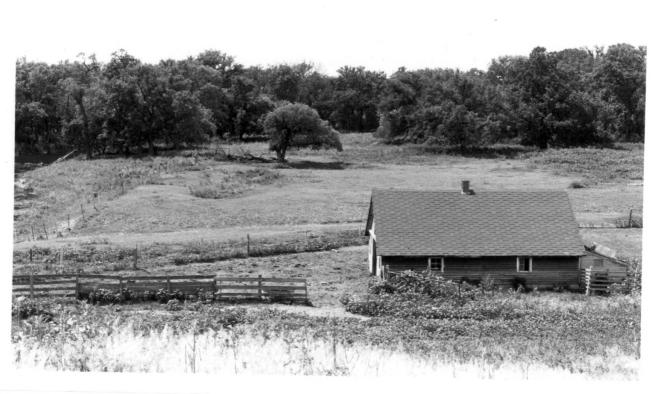

View from north Photo 6 of 16

#3 Bunk House (Grandins' Mayville
 Farm)
 2 Brunsdale West

Mayville, North Dakota

Photo credit: Dan Cornejo
Date of photo: May 20, 1985
Location of negative:
State Historical Soc. of ND
ND Heritage Center
Bismarck, ND 58505

View from south Photo 7 of 16

#3 Bunk House (Grandins' Mayville Farm) Historic photo 2 Brunsdale West Mayville, North Dakota

Photo credit: unknown
Date of photo: unknown
Location of negative:
State Historical Soc. of ND
ND Heritage Center
Bismarck, ND 58505