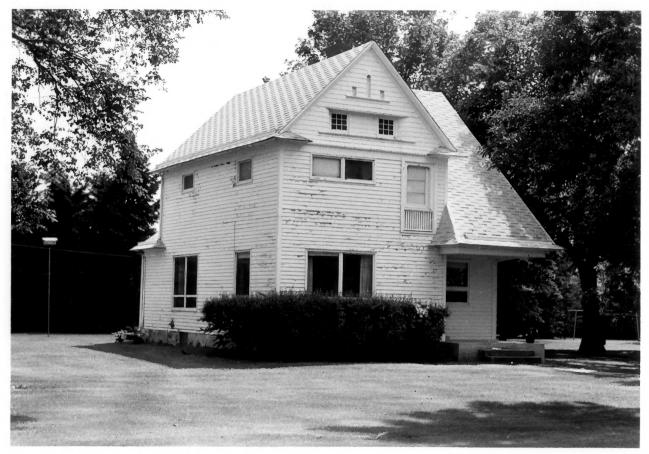

#1 Grandin's Mayville Farm
Office and Residence
2 Brunsdale West
Mayville, NOrth Dakota

Photo credit: Dan Cornejo
Date of photo: May 20, 1985
Location of negative:
State Historical Soc. of ND
ND Heritage Center
Bismarck, ND 58505

View from west Photo 1 of 16

#1 Grandins' Mayville Farm Office and Residence 2 Brunsdale West Mayville, North Dakota

Photo credit: Dan COrnejo
Date of photo: May 20, 1985
Location of negative:
State Historical Soc. of ND
ND Heritage Center
Bismarck, ND 58505