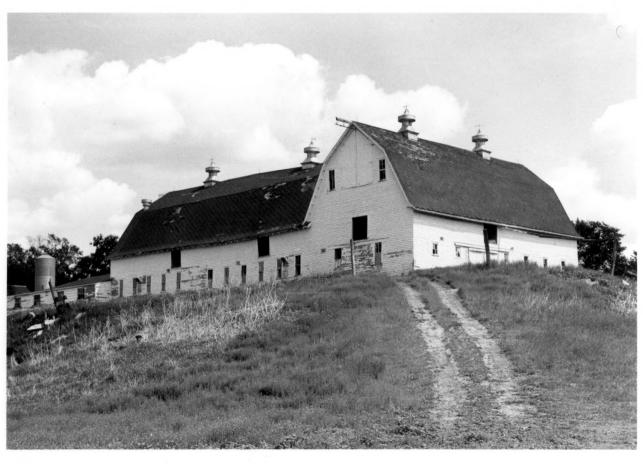

View from west Photo 10 of 16

#5 Cattle Shed (Grandins'
Mayville Farm)
2 Brunsdale West
Mayville, North Dakota

Photo credit: Dan Cornejo
Date of photo: May 20, 1985
Location of negative:
State Historical Soc. of ND
ND Heritage Center
Bismarck, ND 58505