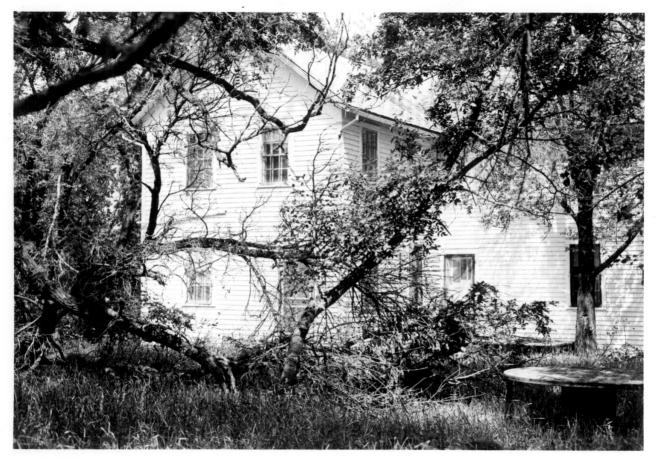

View from north Photo 6 of 16

#3 Bunk House (Grandins' Mayville
 Farm)
 2 Brunsdale West

Mayville, North Dakota

Photo credit: Dan Cornejo
Date of photo: May 20, 1985
Location of negative:
State Historical Soc. of ND
ND Heritage Center
Bismarck, ND 58505