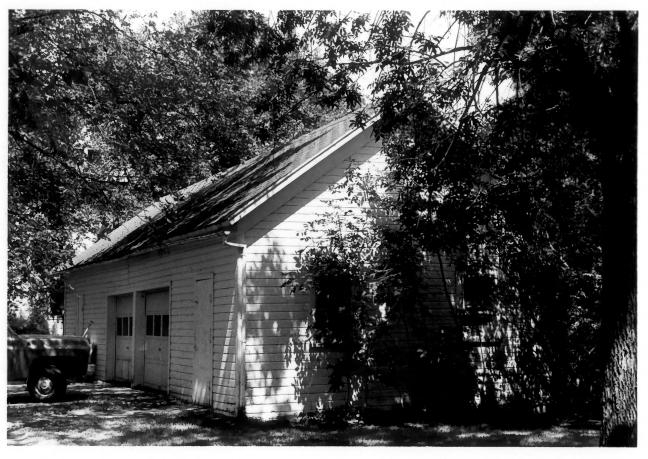

View from southwest Photo 15 of 16

#9 Machine Shed (Grandins'
Mayville Farm)
2 Brunsdale West
Mayville, North Dakota

View from west Photo 16 of 16

Photo credit: James Schimmer
Date of photo: July 20, 1985
Location of negative:
State Historical Soc. of ND
ND Heritage Center
Bismarck, ND 58505