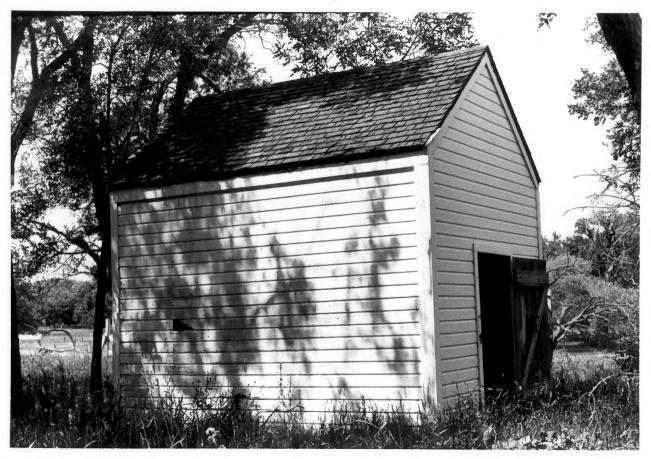

View from southeast Photo 13 of 16

## #7 Ice House (Grandins' Mayville Farm)

2 Brunsdale West Mayville, North Dakota

Photo credit: James Schimmer Date of photo: July 20, 1985 Location of negative: State Historical Soc. of ND ND Heritage Center Bismarck, ND 58505