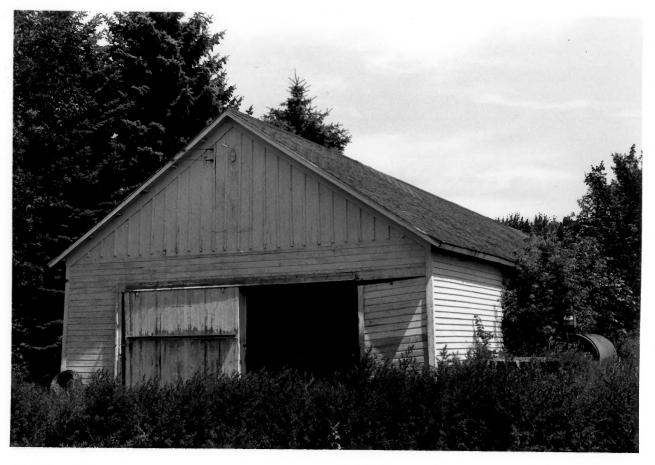

View from east Photo 11 of 16

#6 Butcher Shop (Grandins' Mayville
Farm)
2 Brunsdale West

Mayville, North Dakota

Photo credit: James Schimmer
Date of photo: July 20, 1985
Location of negative:
State Historical Soc. of ND
ND Heritage Center
Bismarck, ND 58505