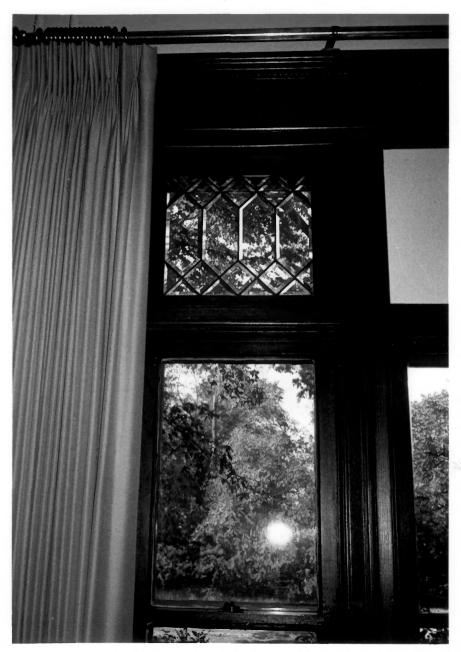

View staircase Photo 3 of 16

#1 Grandins' Mayville Farm Office and Residence 2 Brunsdale West Mayville, North Dakota

Photo credit: Dan Cornejo
Date of photo: May 20, 1985
Location of negative:
State Historical Soc. of ND
ND Heritage Center
Bismarck, ND 58505