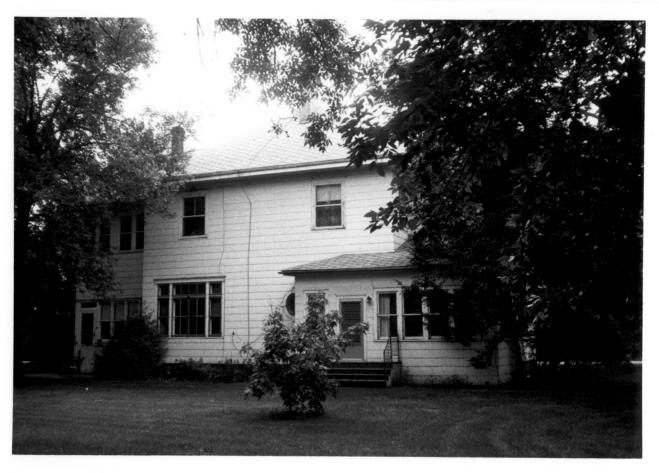

View from west Photo 1 of 16

#1 Grandins' Mayville Farm Office and Residence 2 Brunsdale West Mayville, North Dakota

Photo credit: Dan COrnejo
Date of photo: May 20, 1985
Location of negative:
State Historical Soc. of ND
ND Heritage Center
Bismarck, ND 58505