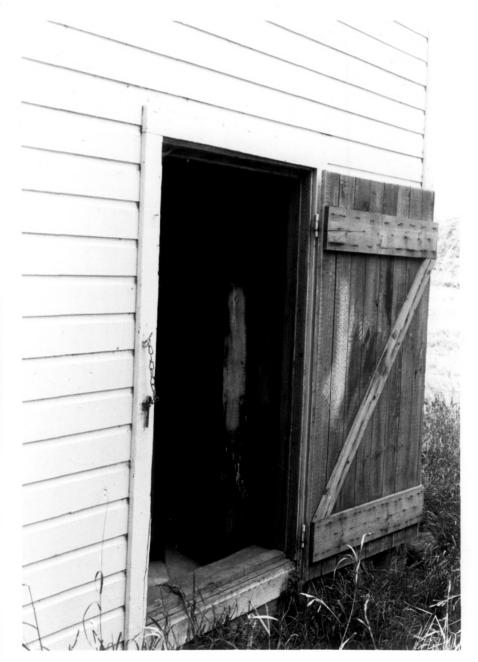

Detail of Door Photo 14 of 16

#8 Garage (Grandins' Mayville Farm) 2 Brunsdale West

Mayville, North Dakota

Bismarck, ND 58505

Photo credit: James Schimmer
Date of photo: July 20, 1985
Location of negative:
State Historical Soc. of ND
ND Heritage Center