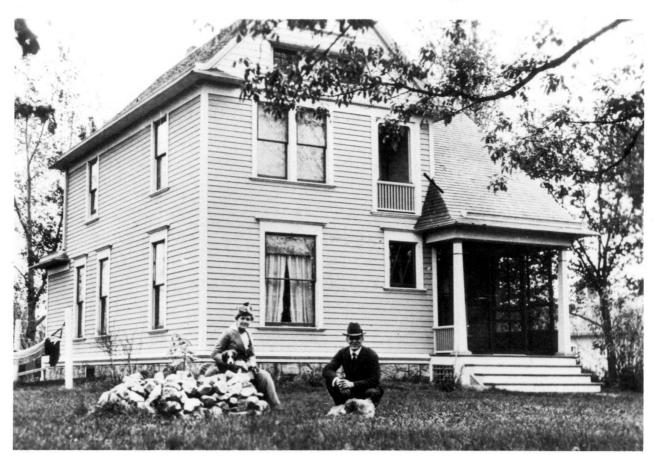

View from north Photo 5 of 16

#2 Manager's House (Grandins'
 Mayville Farm) Historic Photo
2 Brunsdale West
 Mayville, North Dakota

Photo credit: unknown
Date of photo: 1900-10
Location of negative:
State Historical Soc. of ND
ND Heritage Center
Bismarck, ND 58505