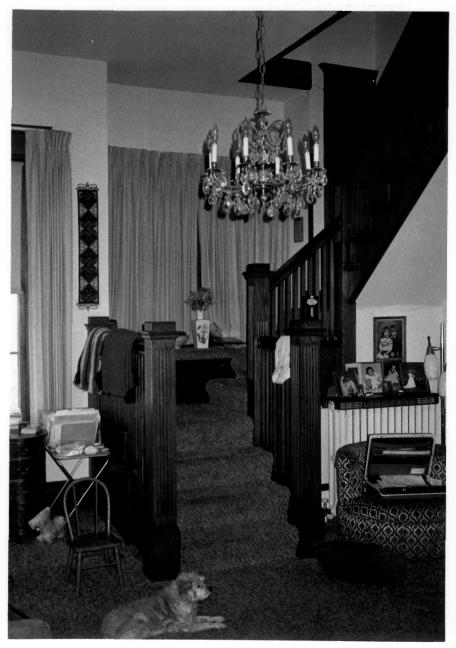

View from east Photo 2 of 16

#1 Grandins' Mayville Farm Office and Residence 2 Brunsdale West Mayville, North Dakota

Photo credit: Dan Cornejo Date of photo: May 20, 1985 Location of negative:

> State Historical Soc. of ND ND Heritage Center Bismarck, ND 58505