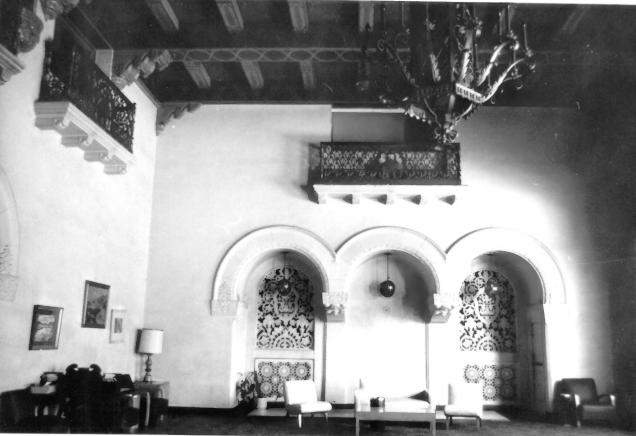

DFC 2 2 1981

JAN 2 1 1000

233 W. Santa Clara, De Anza Hotel, San Jose, Santa Clara County, Calif. Photographed by P. Dixon Neg. at 434 So. 15th San Jose lobby Photo 7 of 8 DEC 2 2 1981 JAN 2 1 1982

233 W. Santa Clara, De Anza Hotel, San Jose, Calif. Photographed by P. Dixon Neg. at 434 So. 15th San Jose