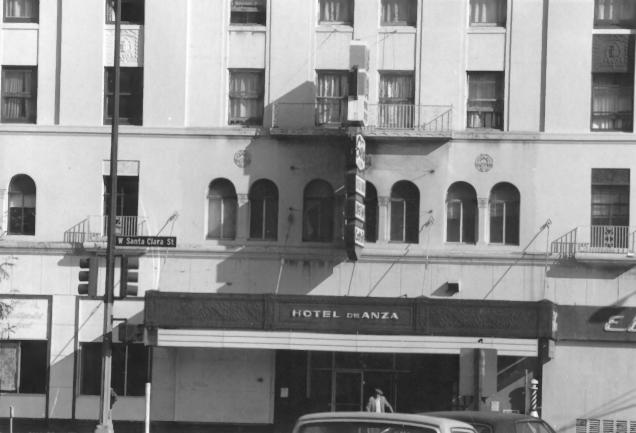

233 W. Santa Clara, De Anza Hotel, San Jose, Santa Clara County, Calif. Photographed by P. Dixon

Neg. at 434 So. 15th San Jose Facade (south elevation)
Photo 1 of 8
JAN 2 1 1982 DEC 2 2 1981

233 W. Santa Clara, De Anza Hotel, San Jose, Santa Clara County, Calif. Photographed by P. Dixon