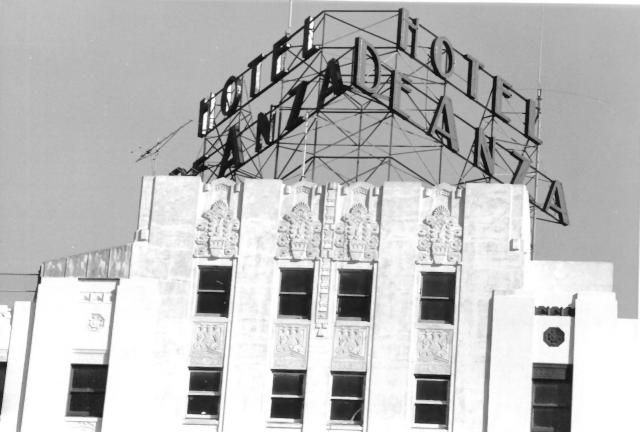

Neg. at 434 So. 15th San Jose facade detail

Jahoto 582 f 8

233 W. Santa Clara, De Anza Hotel, San Jôse, Santa Clara County, Calif. Photographed by P. Dixon

Neg. at 434 So. 15th San Jose facade detail
Photo 6 of 8

DFC 2 2 1981

JAN 2 1 1000

233 W. Santa Clara, De Anza Hotel, San Jose, Santa Clara County, Calif. Photographed by P. Dixon Neg. at 434 So. 15th San Jose lobby Photo 7 of 8 DEC 2 2 1981 JAN 2 1 1982

233 W. Santa Clara, De Anza Hotel, San Jose, Calif. Photographed by P. Dixon Neg. at 434 So. 15th San Jose