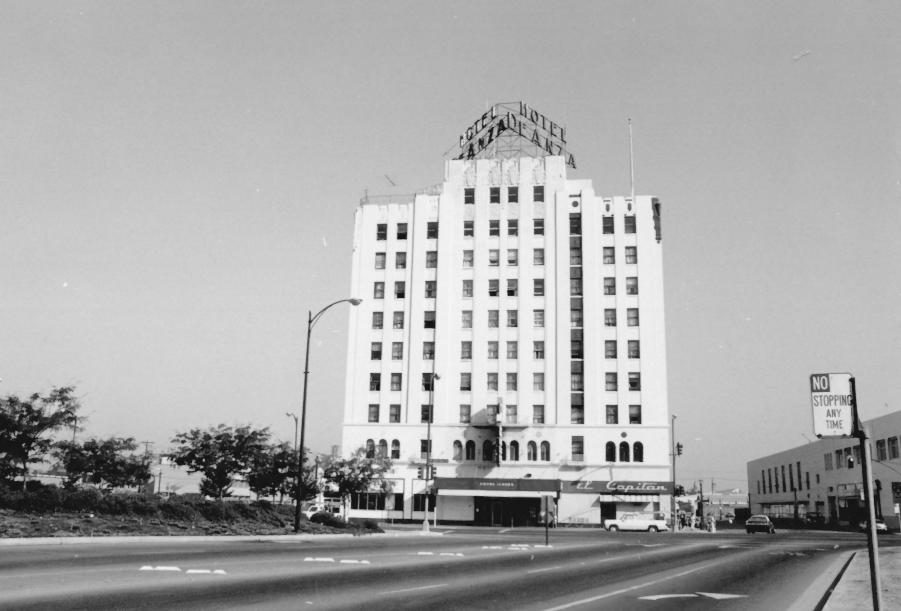

233 W. Santa Clara, De Anza Hotel, San Jose, Santa Clara County, Calif. Photographed by P. Dixon

Neg. at 434 So. 15th San Jose Facade (south elevation)
Photo 1 of 8
JAN 2 1 1982 DEC 2 2 1981

233 W. Santa Clara, De Anza Hotel, San Jose, Santa Clara County, Calif. Photographed by P. Dixon