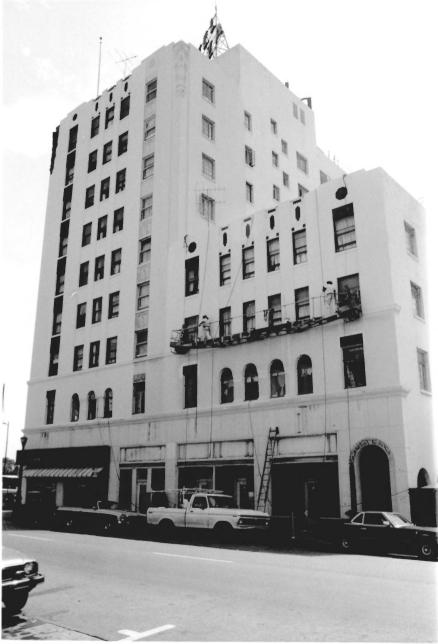

Photographed by P. Dixon

233 W. Santa Clara, De Anza Hotel, San Jose, Santa Clara County, Calif. Photographed by P. Dixon Neg. at 434 So. 15th San Jose

North elevation
Photo 4 of 8
DEC 2 2 1981

233 W. Santa Clara, De Anza Hotel, San Jose, Santa Clara County, Calif. Photographed by P. Dixon