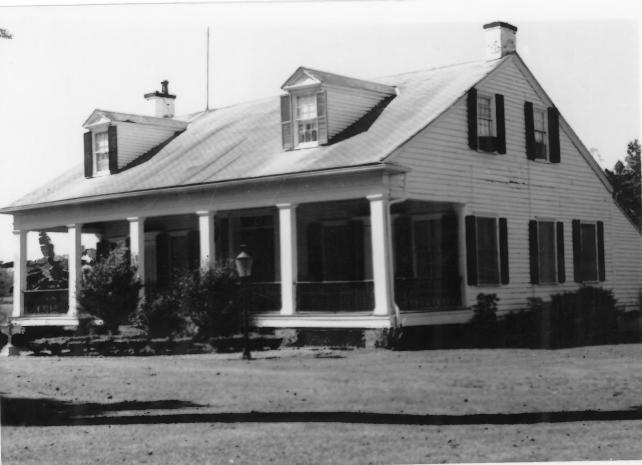

- 1. Myrtle Grove Plantation (Old Bass Glace)
- 2. Waterproof, La.

3. Mac Ward

MAY 1 0 1979

4. september 1977

- 5. North Delta Regional Planning & Development Dist., 2115 Justice St, Monroe, La.
- East facade and north side looking southwest.