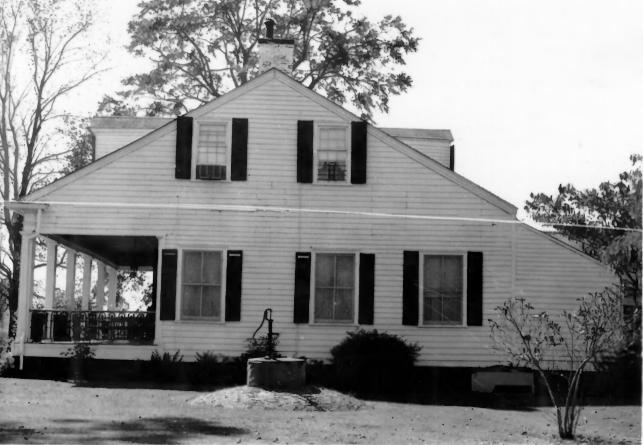

7. No. 1

Tensas County MAR 13 1979

DIVISION OF HISTORIC PRESERVATION NORTH DELTA REGIONAL PLANNING 2115 JUSTICE ST. MONROE, LA. 71201

- 1. Myrtle Grove Plantation / Old Bloss Plus 2. Waterproof, La.
- 3. Mac Ward
- 4. September 1977 5. North Delta, 2115 Justice St., Monroe, La.
- 6. North side of building with one of nine original underground cisterns (now covered) in foreground, looking south. 7. No. 2
  - MAR 1 3 1979 Lenses County