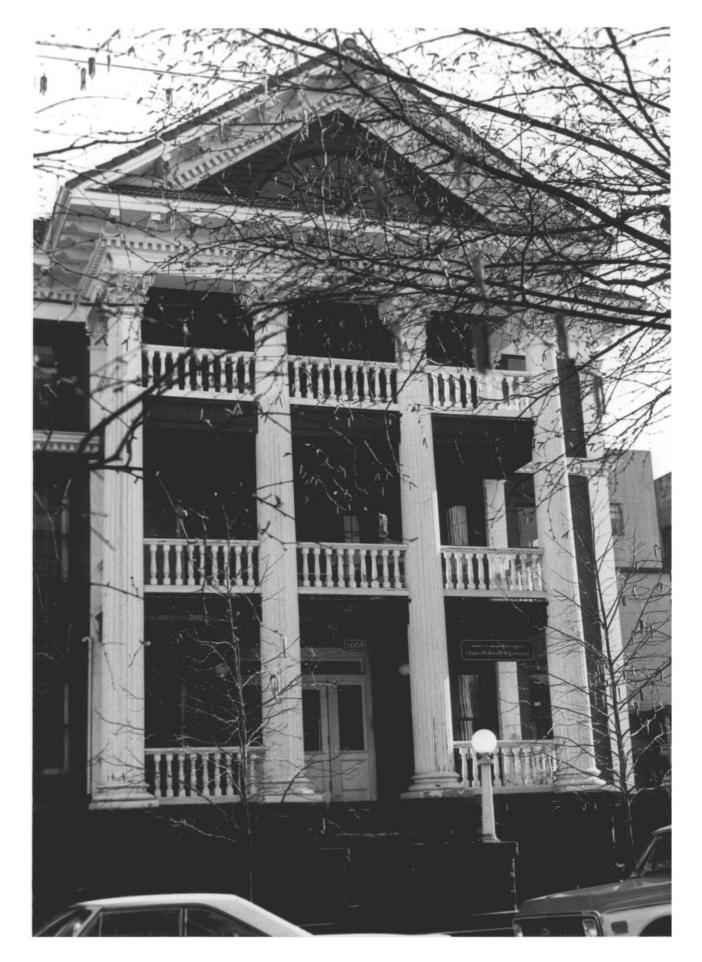

### AUG 281978

#375

Day Building Portland, Oregon Photographer: H. Glazer Date of Photo: May 1, 1978 Location of Negative: H. Glazer Description of View: Rear facade

0CT 2 1978

#4 1/5

AUG 28 1978 Day Building Portland, Oregon Photographer: H. Glazer Date of Photo: May 1, 1978 Location of Negative: H. Glazer Description of View: Front facade, close-up