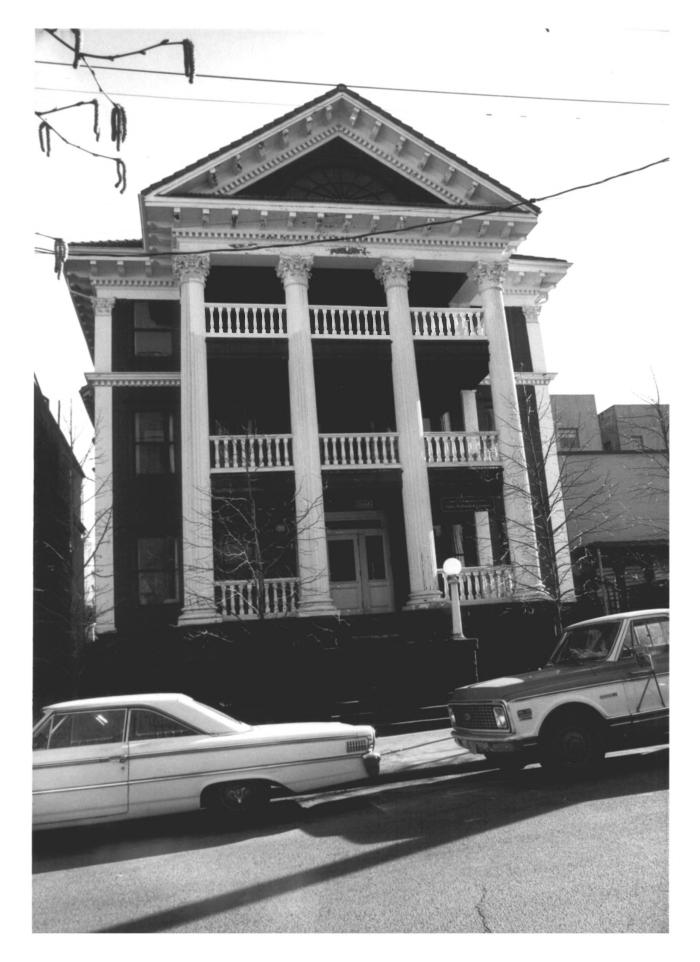

#### AUG 281978

#275

Day Building Portland, Oregon Photographer: H. Glazer Date of Photo: May 1, 1978 Location of Negative: H. Glazer Description of View: Front facade (only one front light standard is shown; other was being repaired)