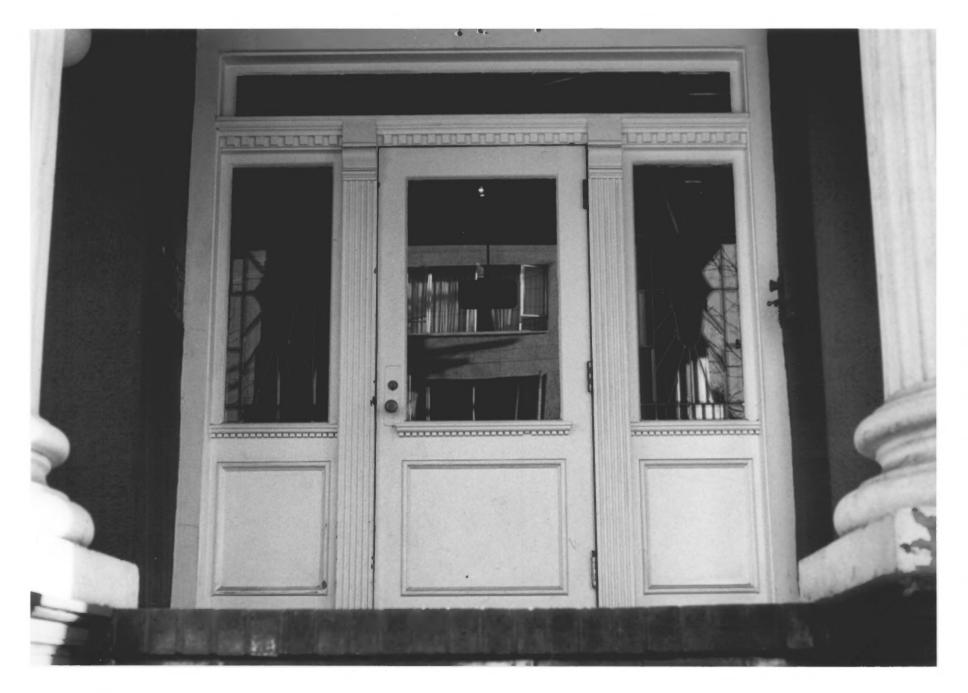

#### AUG 281978

#51/5

MULTNOMAIL

Day Building county Portland, Oregon Photographer: H. Glazer Date of Photo: May 1, 1978 Location of Negative: H. Glazer Description of View: Front entryway DET 2 1978