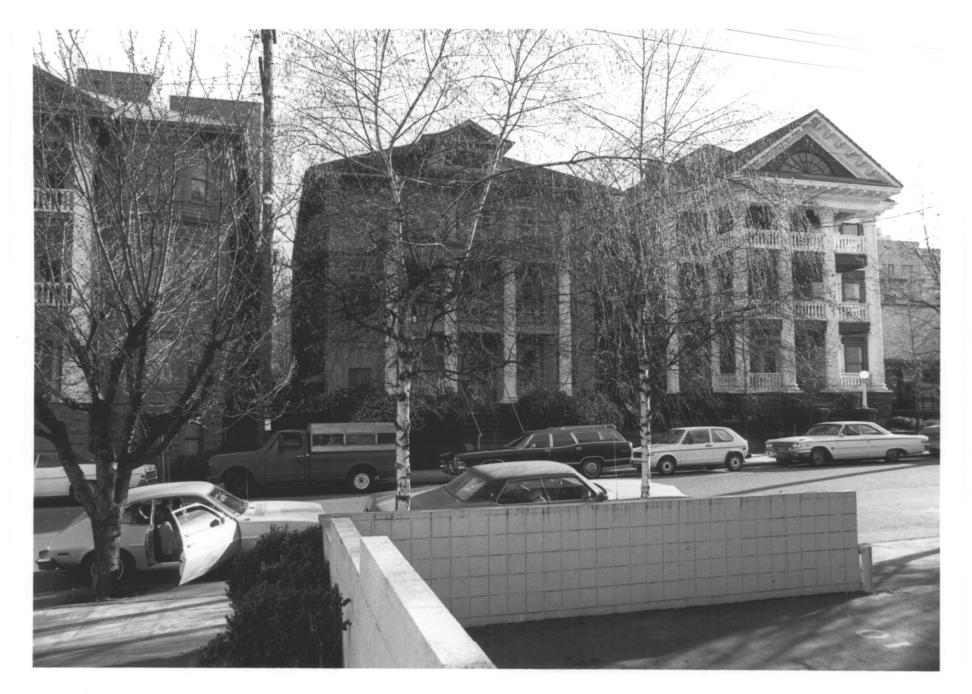

#### AUG 2 8 1978

#1\$5

Day Building Portland, Oregon Photographer: H. Glazer Date of Photo: May 1, 1978 Location of negative: H. Glazer Description of View: View from across street of Day Building and two adjacent Morgan apartment buildings DDE DDT2 1978