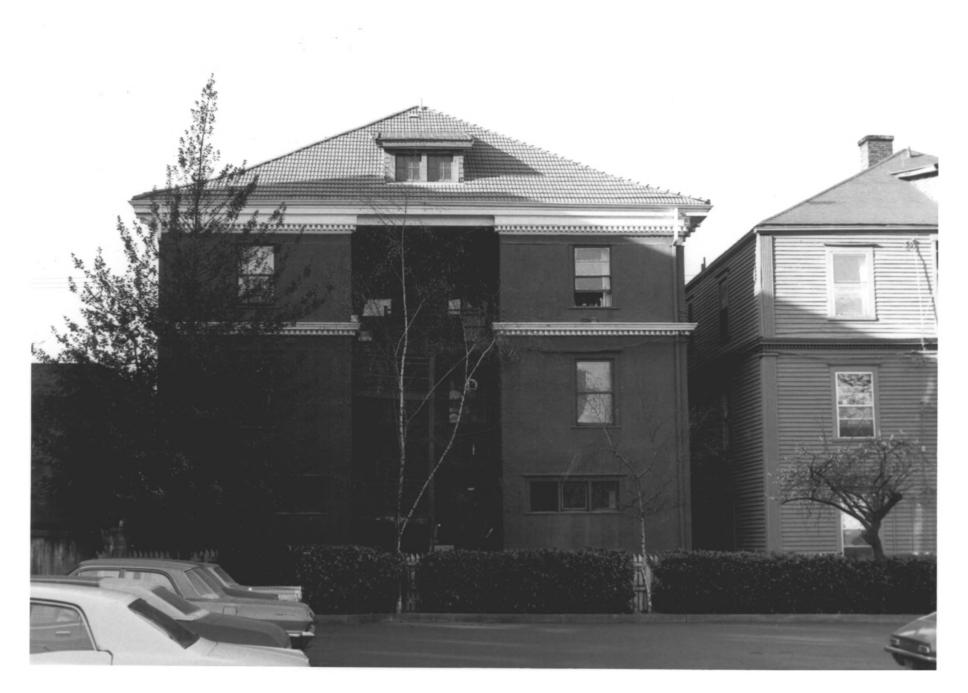

### AUG 281978

#375

Day Building Portland, Oregon Photographer: H. Glazer Date of Photo: May 1, 1978 Location of Negative: H. Glazer Description of View: Rear facade

0CT 2 1978

#4 1/5

AUG 28 1978 Day Building Portland, Oregon Photographer: H. Glazer Date of Photo: May 1, 1978 Location of Negative: H. Glazer Description of View: Front facade, close-up