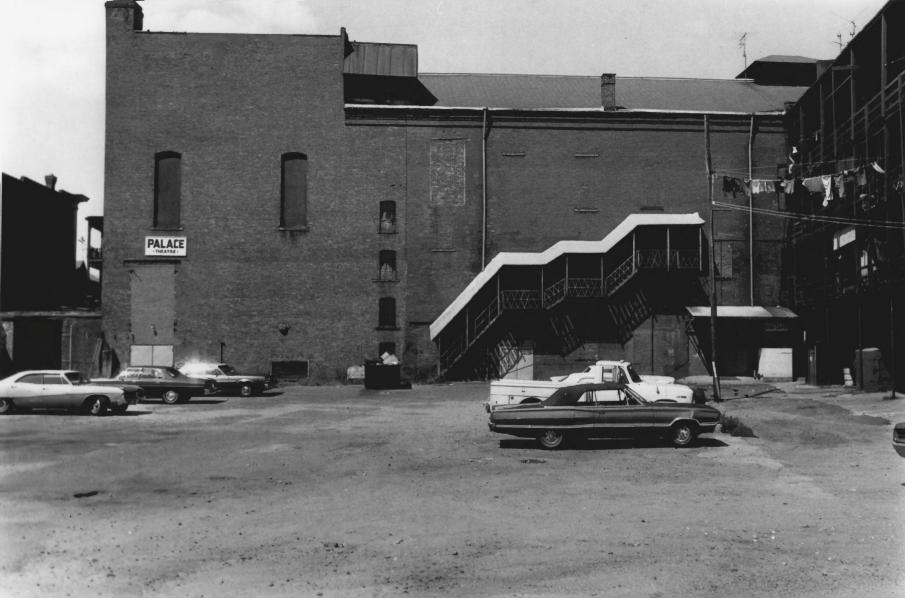

Hartford County

New Britain Opera House JAN 181977 New Britain, CT. Photographer: Kieran Quinn 8-18-76 Neg. filed: Ct. Historical Commission

Neg. filed: Ct. Historical Commission Hartford, CT.
View looking N showing S side.
Photograph # 3 43

Hortford County