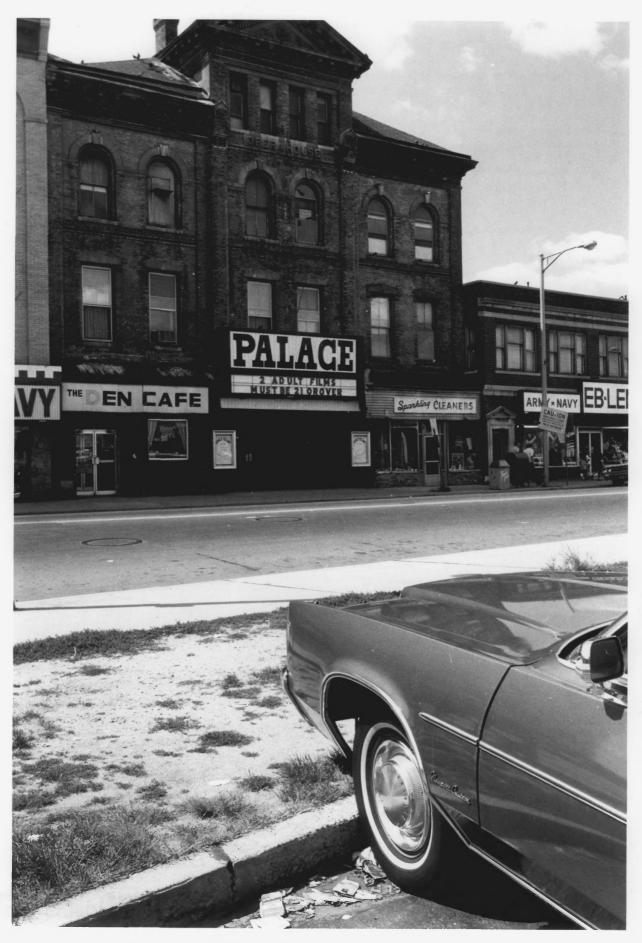

New Britain Opera House, New Britain, Photographer: Kieran Quinn 8-18-76 Neg. filed: Ct. Historical Commission Hartford, Ct.

View looking NW showing main (E) facade. JAN 18 1977 Photograph # 2 선과

Dec OCT 7