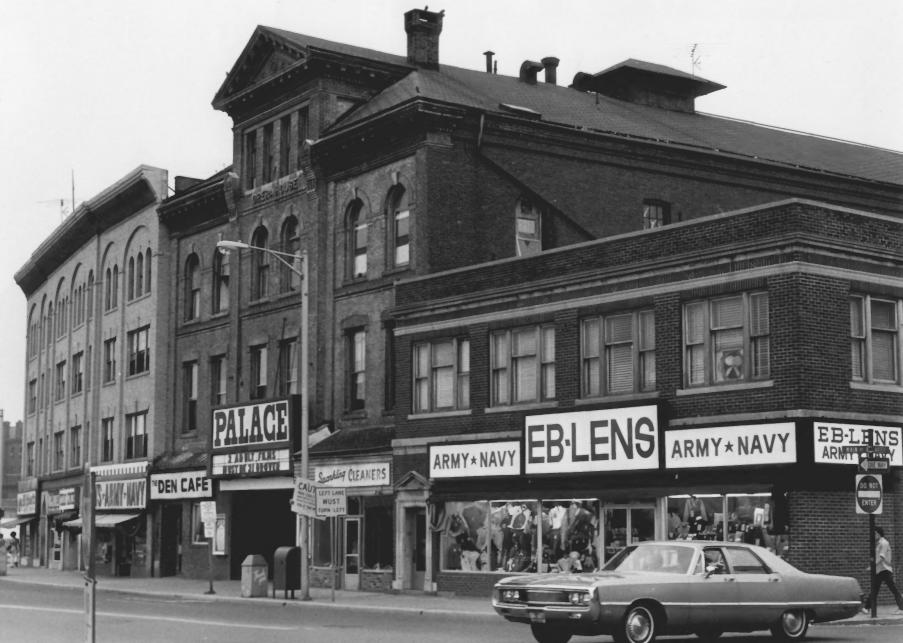

New Britain Opera House, New Britain, CT. Photographer: T.Robins Brown 6-1-76 Neg filed: Ct. Fistorical Commission, Hartford, CT. View looking SW showing setting of building and its east and north sides. Photograph # 143 JAN 181977 Hartforn County DOE OCT 7