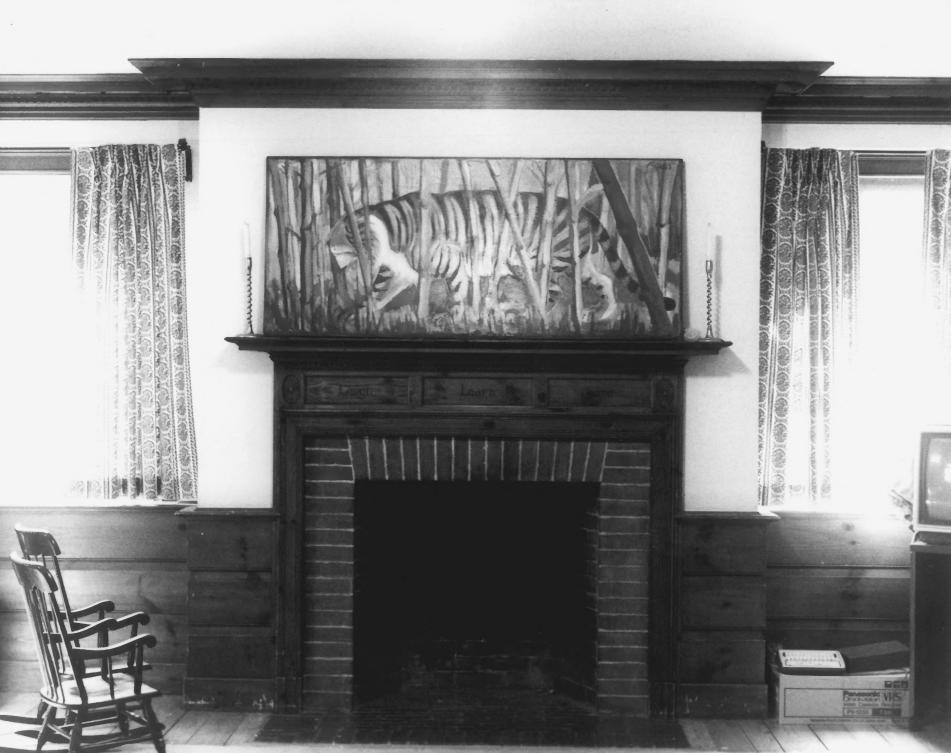

Photograph 4 Bristol Girls' Club 47 Upson Street, Bristol, CT Alison Gilchrist photo, July 1986 Negative on file CT Historical Commission View: interior, east wall of living room 2/4/21

Photograph 5 Bristol Girls' Club, 47 Upson St., Bristol CT Alison Gilchrist photo, July 1986 Negative on file CT Historical Commission View: Interior, northeast corner of recreation room, showing stage