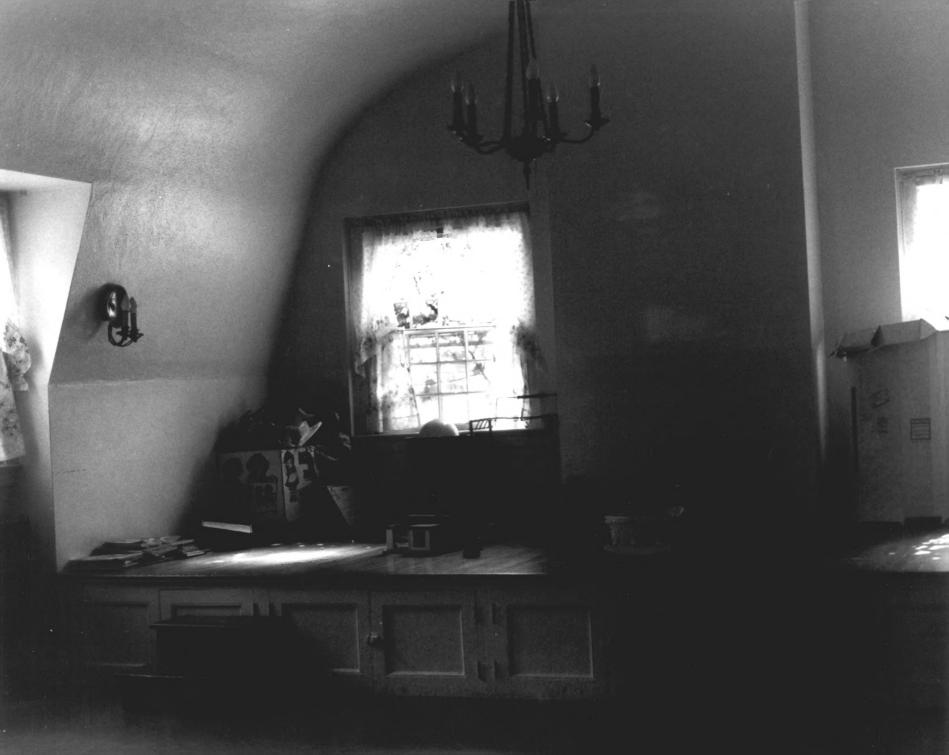

Photograph 4 Bristol Girls' Club 47 Upson Street, Bristol, CT Alison Gilchrist photo, July 1986 Negative on file CT Historical Commission View: interior, east wall of living room 2/4/21

Photograph 5 Bristol Girls' Club, 47 Upson St., Bristol CT Alison Gilchrist photo, July 1986 Negative on file CT Historical Commission View: Interior, northeast corner of recreation room, showing stage