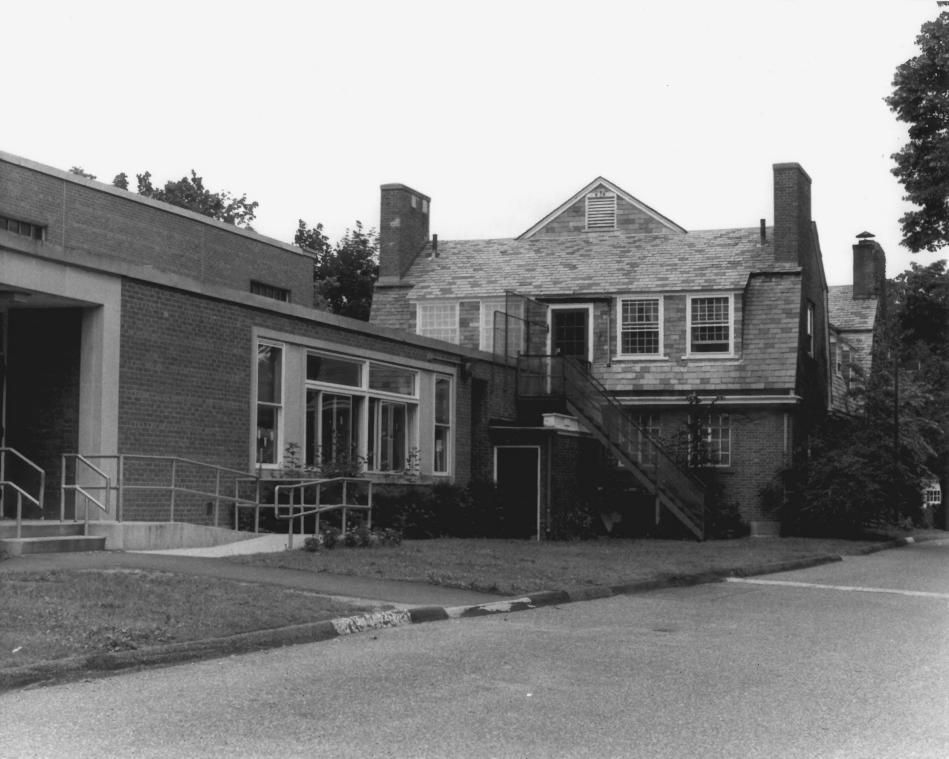

## Photograph 1 Bristol Girls' Club 47 Upson St., Bristol, CT Alison Gilchrist photo, July 1986 Negative on file CT Historical Commission View: north side (front) and east side

Photograph 2 Bristol Girls' Club 47 Upson Street, Bristol, CT Alison Gilchrist photo, July 1986 Negative on file CT Historical Commission View: south side (rear) and east side, showing part of 1962 addition