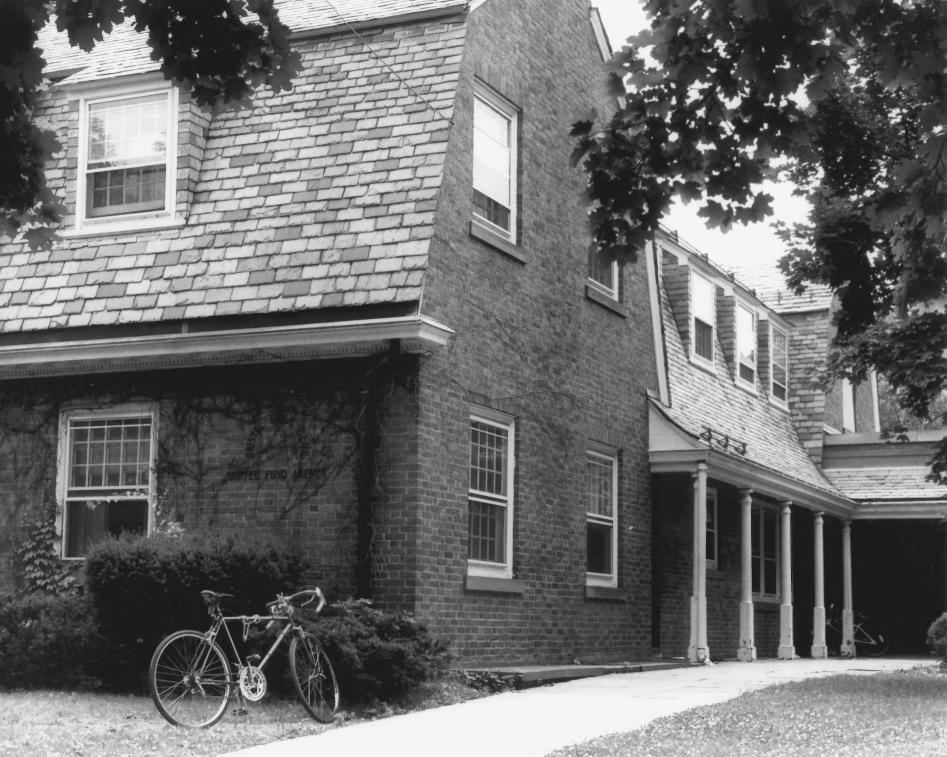

Photograph 3 Bristol Girls' Club 47 Upson Street, Bristol, CT Alison Gilchrist photo, July 1986 Negative on file CT Historical Commission View: west side, showing 1962 roof hiding main roof of addition at far right