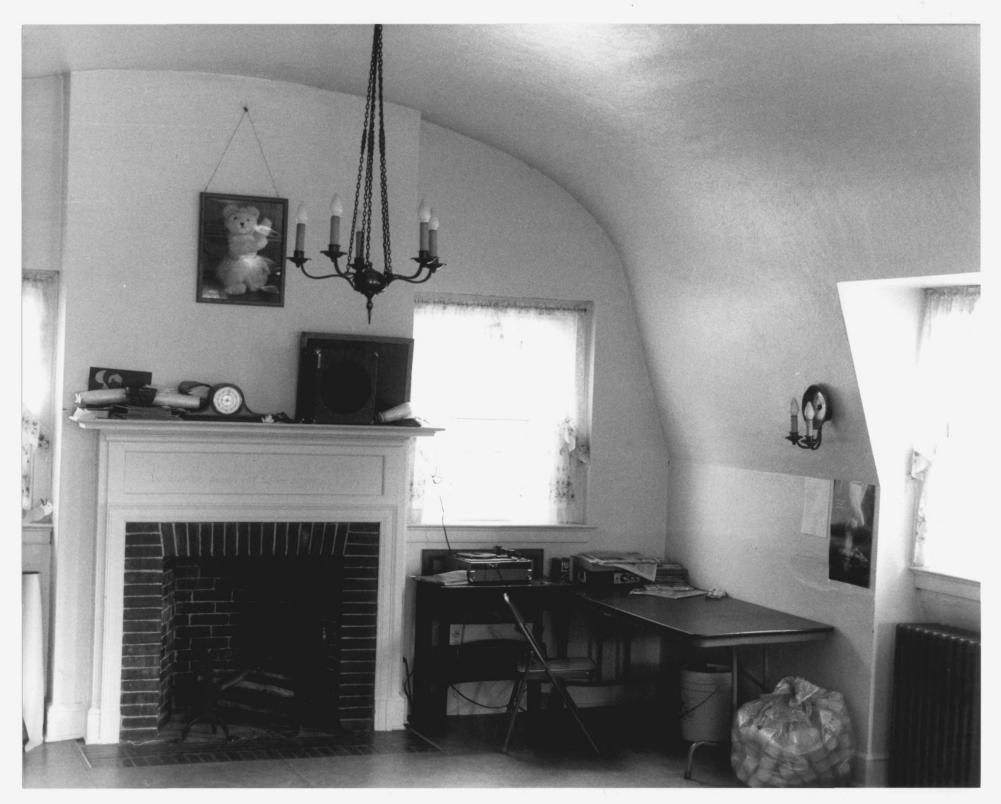

Photograph 4 Bristol Girls' Club 47 Upson Street, Bristol, CT Alison Gilchrist photo, July 1986 Negative on file CT Historical Commission View: interior, east wall of living room 2/4/21

Photograph 5 Bristol Girls' Club, 47 Upson St., Bristol CT Alison Gilchrist photo, July 1986 Negative on file CT Historical Commission View: Interior, northeast corner of recreation room, showing stage