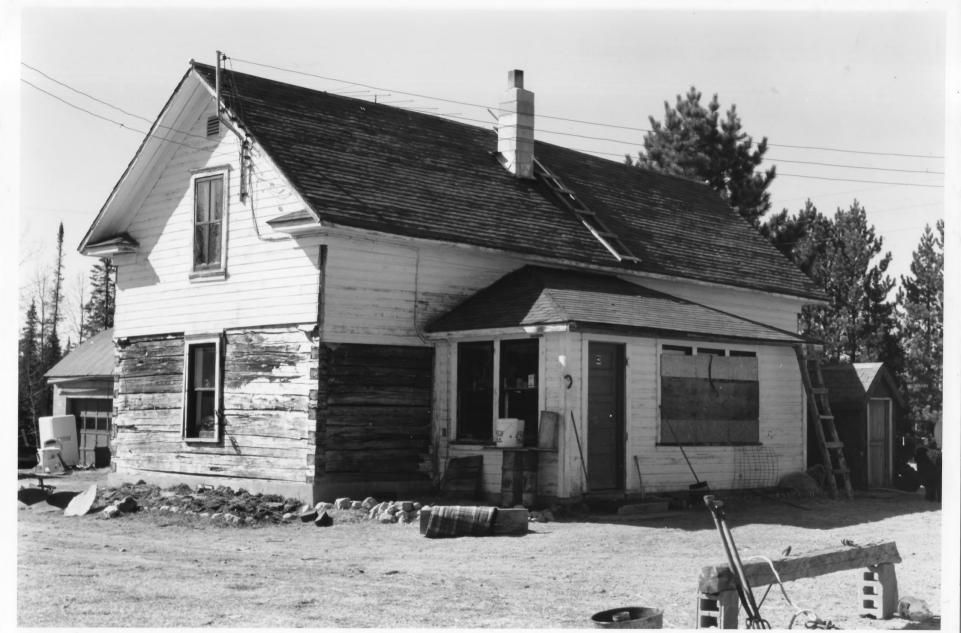

HOUSE (#1) AHO, ELIAS +LISI, HISTORIC FARMSTEAD ST. LOUIS COUNTY, MN 09716-14A

## 09716±14A

HOUSE, Contributing AHO, ELIAS + LISI, HISTORIC FARMISTERD VICINITY OF TOWER, MN MICHAEL KOOP APRIL 1988 AV DEPT, MHS, 690 CEDAR SS., SS. PAUL, MN SSIOI NW #1

From the Collection of the **MINNESOTA HISTORICAL SOCIETY** Aho Farm - House DO NOT REPRODUCE WITHOUT WRITTEN PERMISSION St. Louis

NOTICE This Material May Be Protected By Copyright (Law Title 17 U.S. Code)

HOUSE (#1) AHO, ELIAS & LISI, HISTORIC FARMSTEAD ST. LOUIS COUNTY, MN PHOTO 1. D. 09716 # 12A HOUSE, antributing AHO, ELIAS & LISI, HISTORIC FARMSTEAD VICINITY OF TOWER, MN MICHAEL KOOP APRIL, 1988 AU. DEPT., MHS, 690 Cedar St. St. Paul, MN 55701 LOOKING NE #1

From the Collection of the **MINNESOTA HISTORICAL SOCIETY** Aho Farm - House DO NOT REPRODUCE WITHOUT WRITTEN PERMISSION St. Louis

NOTICE This Material May Be Protected By Copyright (Law Title 17 U.S. Code)