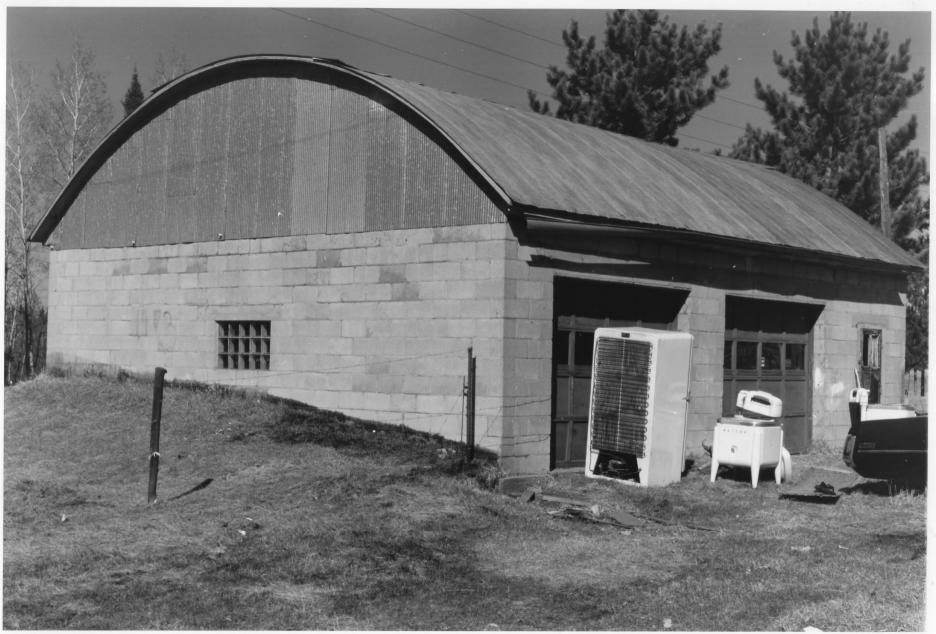

NOTICE This Material May Be Protected By Copyright (Law Title 17 U.S. Code)

09716#9A

GARAGE (#8) AHO, ELIAS & LISI, HISTORIC FARMSTEAD ST. LOMIS COUNTY, MN 09716-10A Garage, noncontributing AHO, ELIAS + LISI, HISTORIC FARMSTEAD VICINITY OF TOWER, MN MICHAEL KOOP APRIL 1988 A.V. DEPT, MHS, 690 Cedar St., St. Paul, MN 55101 NE

From the Collection of the **MINNESOTA HISTORICAL SOCIETY**  *Aho Farm* - *Garage DO NOT REPRODUCE WITHOUT WRITTEN PERMISSION St. Louis* 

#8

NOTICE This Material May Be Protected By Copyright (Law Title 17 U.S. Code)