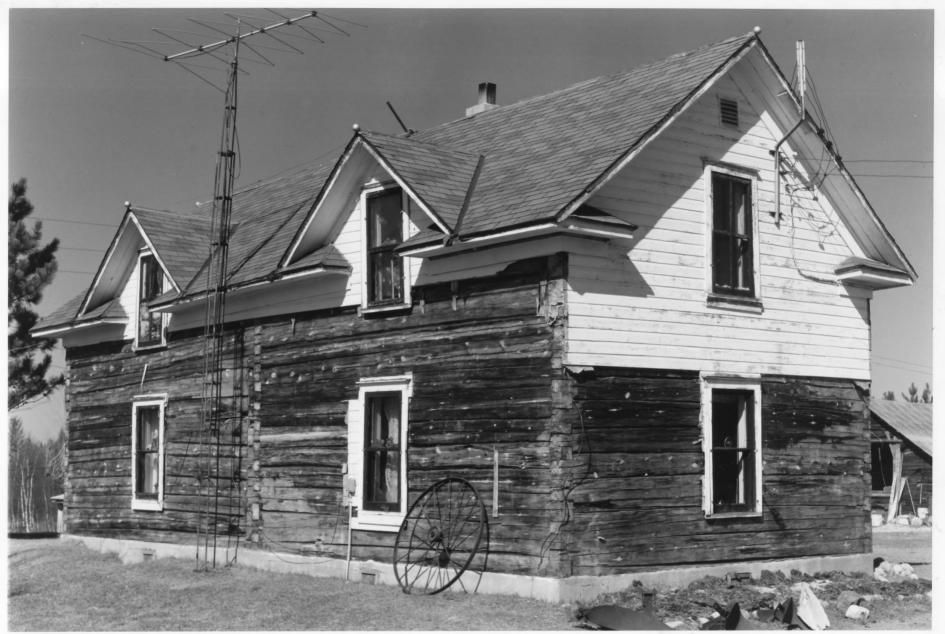

NOTICE This Material May Be Protected By Copyright (Law Title 17 U.S. Code)

HOUSE (#1) AHO, ELIAS & LISI, HISTORIC FARMSTEAD ST. LOUIS COUNTY, MN PHOTO 1. D. 09716 # 12A HOUSE, antributing AHO, ELIAS & LISI, HISTORIC FARMSTEAD VICINITY OF TOWER, MN MICHAEL KOOP APRIL, 1988 AU. DEPT., MHS, 690 Cedar St. St. Paul, MN 55701 LOOKING NE #1

From the Collection of the **MINNESOTA HISTORICAL SOCIETY** Aho Farm - House DO NOT REPRODUCE WITHOUT WRITTEN PERMISSION St. Louis

NOTICE This Material May Be Protected By Copyright (Law Title 17 U.S. Code)