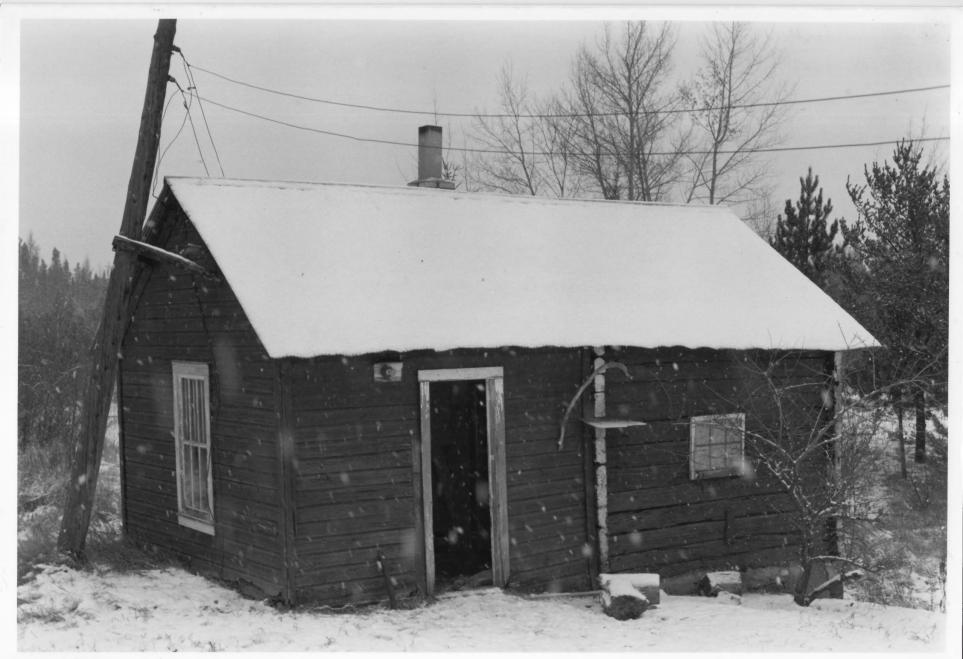

09716#3A

SAUNA (#5) AHO, ELIAS +LISI, HISTORIC FARMSTEAD ST. LOUIS CO., MN 09179-7A SAUNA, contributing Alto, ELIAS + LISI, HISTORIC FARMSTEAD VICINITY OF TOWER, MN MICHAEL KOOP NOVEMBER 1987 AV DEPT, MHS, 690 (EDAR St., S. PAUL, MN 55701 NE # 5

From the Collection of the **MINNESOTA HISTORICAL SOCIETY** 

Aho Sauma DO NOT REPRODUCE WITHOUT WRITTEN PERMISSION NOTICE This Material May Be Protected By Copyright (Law Title 17 U.S. Code)

09179#7A

POND HOUSE (# 7) AHO, ELIAS + LISI, MISTORIC FARMSTEAD ST. LOUIS CO., MN UG716-9A