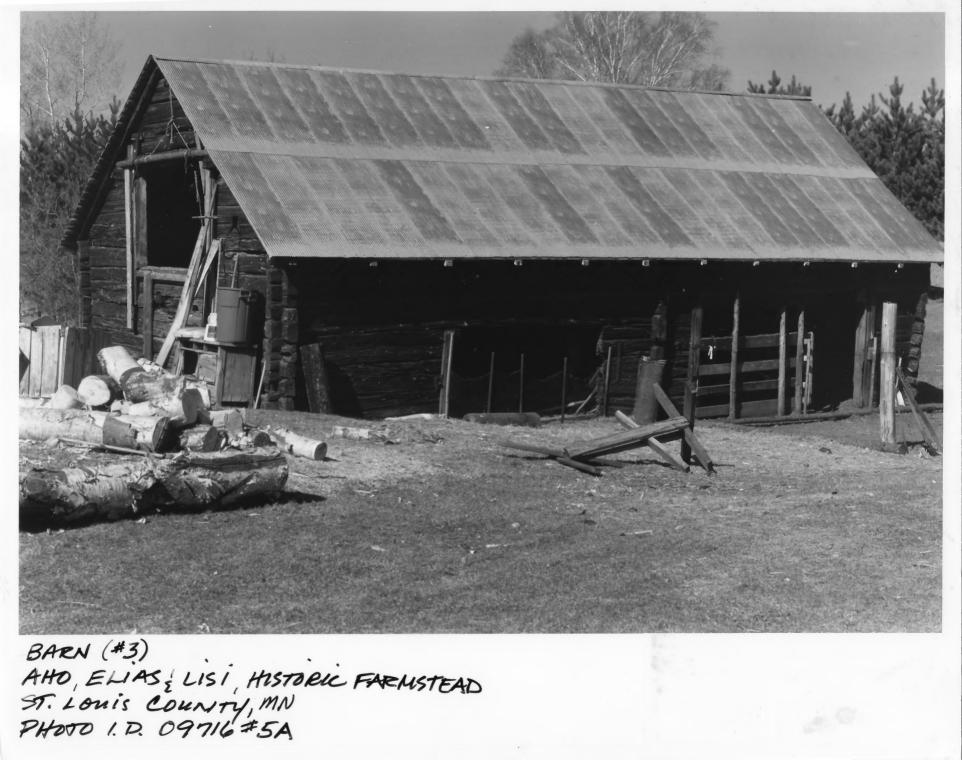

09716#12A

CATTLE BARN (#2) AHO, ELIAS + LISI, HISTORIC FARMSTEAD ST. LOUIS CO., MN 09179 - 6A CATTLE BARN, antributing AHD, ELIAS + LISI, HISTORIC FARMSTEAD UCINITY OF TOWER, MN MICHAEL ROOP NOVEMBER 1987 A.V. DEPT, MHS 690 Cedar St., St. PAUL, MN 53701 SE #2

From the Collection of the MINNESOTA HISTORICAL SOCIETY

Aho Farm Burling DO NOT REPRODUCE WITHOUT WRITTEN PERMISSION NOTICE This Material May Be Protected By Copyright (Law Title 17 U.S. Code)

09179 # GA

BARN, contribution AHO, ELIAS & LISI, HISTORIC FARMSTEAD VICINITY OF TOWER, MNI MICHAEL KOOP APRIL, 1988 A.V. DEPT., MHS, 690 CEDAR ST., ST. PAUL, MNI 55101 LOOKING NORTHEAST # 3

From the Collection of the **MINNESOTA HISTORICAL SOCIETY** Aho Farm - Barn DO NOT REPRODUCE WITHOUT WRITTEN PERMISSION St. LOUIS

NOTICE This Material May Be Protected By Copyright (Law Title 17 U.S. Code)

9716#5A

RILHI (#4) AHO, ELIAS : LISI, HUSTORIC FARMSTEAD ST. LOUIS COUNTY, MN PHOTO I. D. 09716 # 3A RIIHI, antributing AHO, ELIAS & LISI, HISTORIC FARMSTEAD VICINITY OF TOWER, MN MICHAEL KOOP APRIL, 1988 A.U. DEAT., M.H.S., 690 Cedar St., St. Paul, MN 55101 LOOKING NE #4