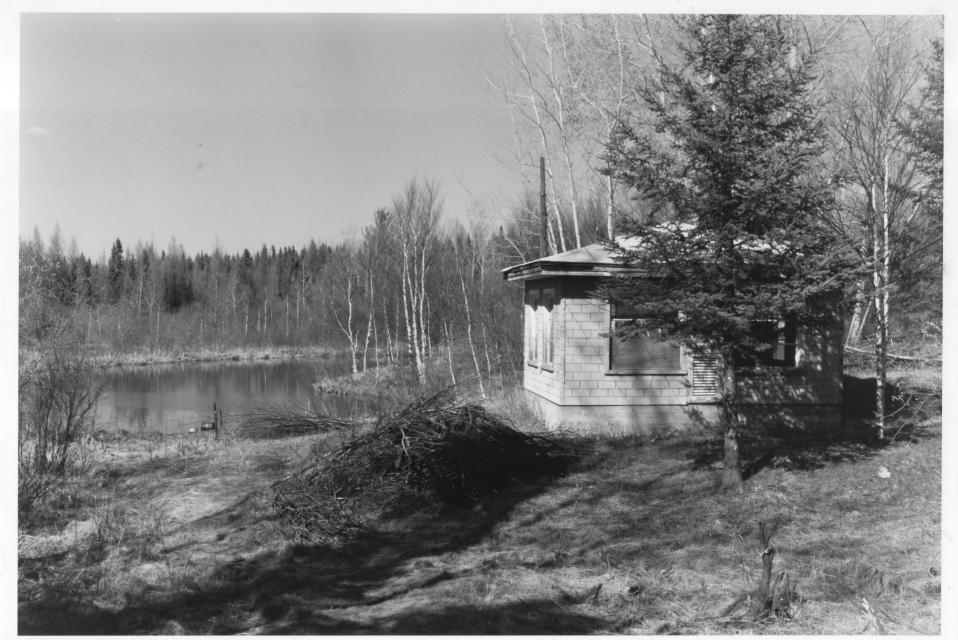

From the Collection of the **MINNESOTA HISTORICAL SOCIETY** 

Aho Sauma DO NOT REPRODUCE WITHOUT WRITTEN PERMISSION NOTICE This Material May Be Protected By Copyright (Law Title 17 U.S. Code)

09179#7A

POND HOUSE (# 7) AHO, ELIAS + LISI, MISTORIC FARMSTEAD ST. LOUIS CO., MN UG716-9A

POND HOUSE, Moncontributing AHO, ELIAS + LISI, HISTORIC FARM STEAD VICINITY OF TOWER, MN MICHAEL KOOP NPRIL 1988 A.V DEPT., MHS, 690 CEDAR ST., ST. PAUL, MN 55101 NORTH # 7

From the Collection of the **MINNESOTA HISTORICAL SOCIETY** Aho Farm - Pond House DO NOT REPRODUCE WITHOUT WRITTEN PERMISSION St. Louis