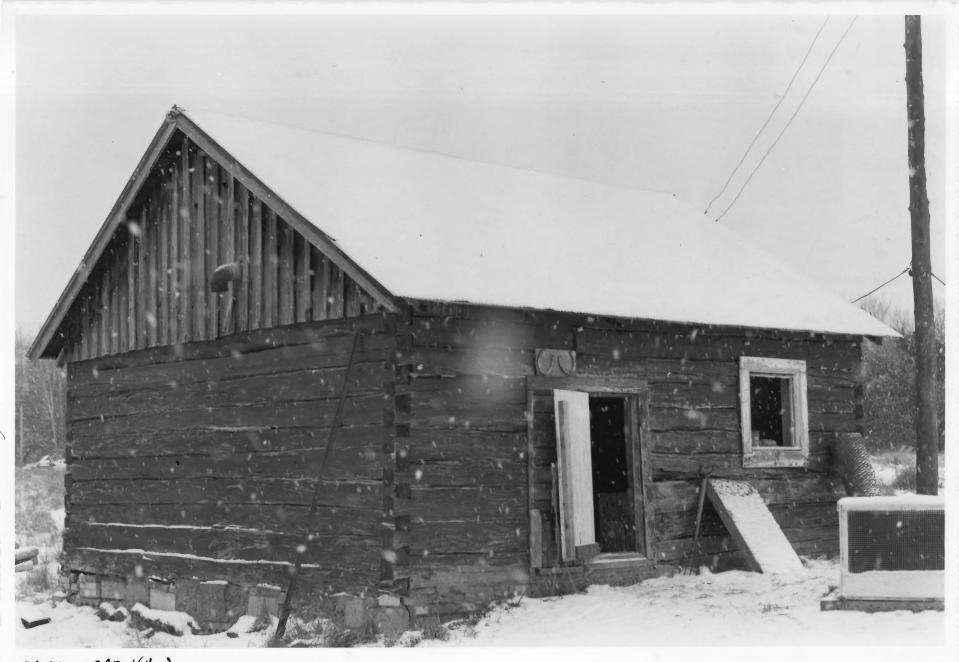

09716#3A

SAUNA (#5) AHO, ELIAS +LISI, HISTORIC FARMSTEAD ST. LOUIS CO., MN 09179-7A SAUNA, contributing Alto, ELIAS + LISI, HISTORIC FARMSTEAD VICINITY OF TOWER, MN MICHAEL KOOP NOVEMBER 1987 AV DEPT, MHS, 690 (EDAR St., S. PAUL, MN 55701 NE # 5

From the Collection of the **MINNESOTA HISTORICAL SOCIETY** 

Aho Sauma DO NOT REPRODUCE WITHOUT WRITTEN PERMISSION NOTICE This Material May Be Protected By Copyright (Law Title 17 U.S. Code)

09179#7A

POND HOUSE (# 7) AHO, ELIAS + LISI, MISTORIC FARMSTEAD ST. LOUIS CO., MN UG716-9A