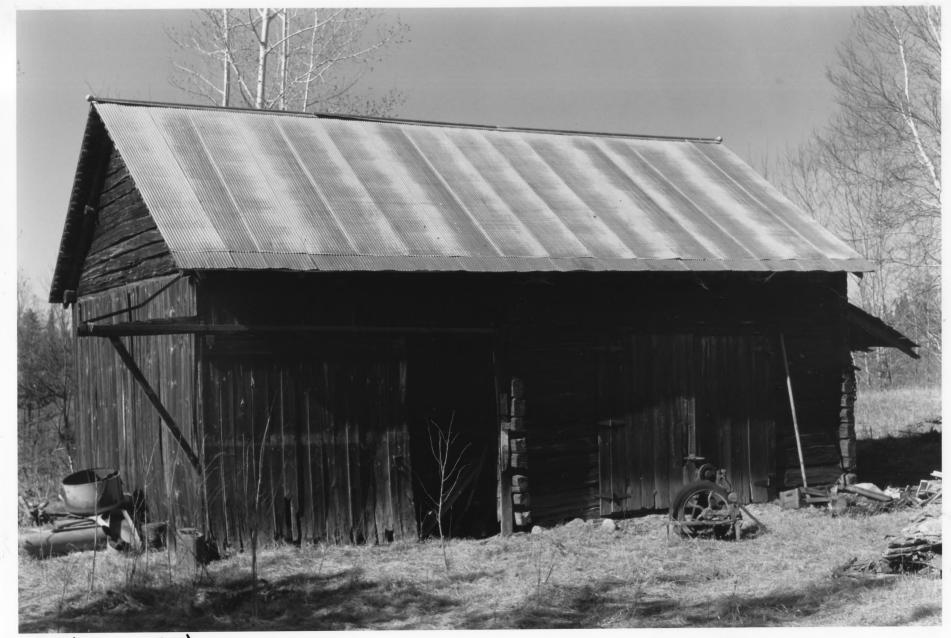

BARN, contribution AHO, ELIAS & LISI, HISTORIC FARMSTEAD VICINITY OF TOWER, MNI MICHAEL KOOP APRIL, 1988 A.V. DEPT., MHS, 690 CEDAR ST., ST. PAUL, MNI 55101 LOOKING NORTHEAST # 3

From the Collection of the **MINNESOTA HISTORICAL SOCIETY** Aho Farm - Barn DO NOT REPRODUCE WITHOUT WRITTEN PERMISSION St. LOUIS

NOTICE This Material May Be Protected By Copyright (Law Title 17 U.S. Code)

9716#5A

RILHI (#4) AHO, ELIAS : LISI, HUSTORIC FARMSTEAD ST. LOUIS COUNTY, MN PHOTO I. D. 09716 # 3A RIIHI, antributing AHO, ELIAS & LISI, HISTORIC FARMSTEAD VICINITY OF TOWER, MN MICHAEL KOOP APRIL, 1988 A.U. DEAT., M.H.S., 690 Cedar St., St. Paul, MN 55101 LOOKING NE #4