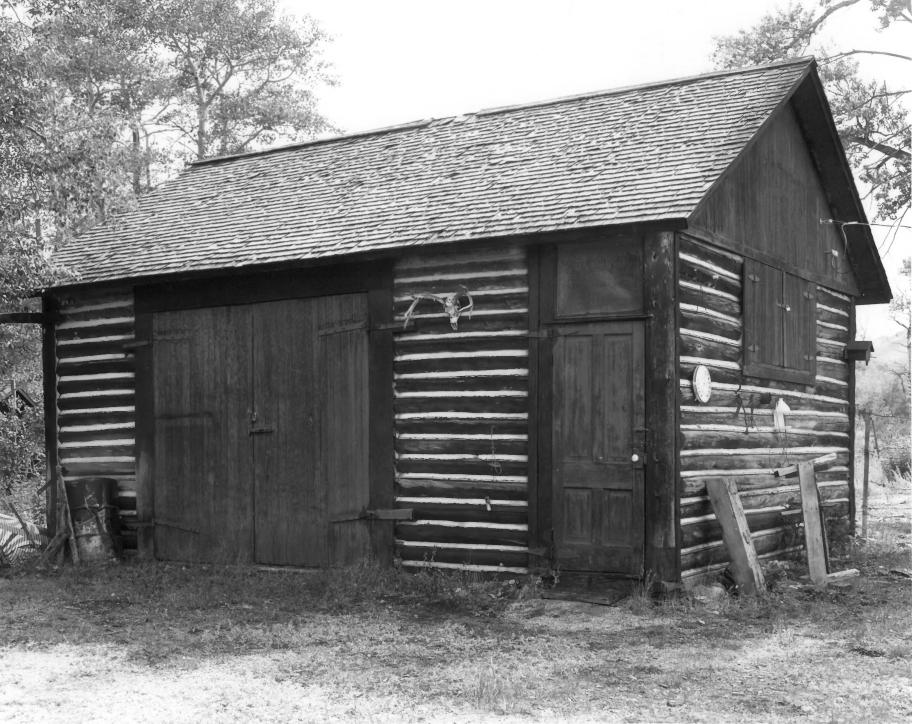

Date: 1980
Neg: Wyo Rec Commission
Neg. No.: 1730
View is east

2Eb 3 0 1885

Milkhouse Rock Creek Stage Station Hist. District

Carbon County, Wyoming
Photographer: Doug Goodman
Date: 1980
Neg: Wyo Rec. Commission
Neg. No.: 1720
View is northeast

Milkhouse Rock Creek Stage Station Hist. Dist.

Carbon Co., Wy. Neg: Wyo Rec. Commission Date: 1980

Neg. No. 1723 View is southwest Photographer: Doug Goodman

Privy and Milkhouse Rock Creek Stage Station Hist. District Carbon County, Wyoming Photograph: Doug Goodman Neg: Wyo Rec. Commission Neg. No. 1724