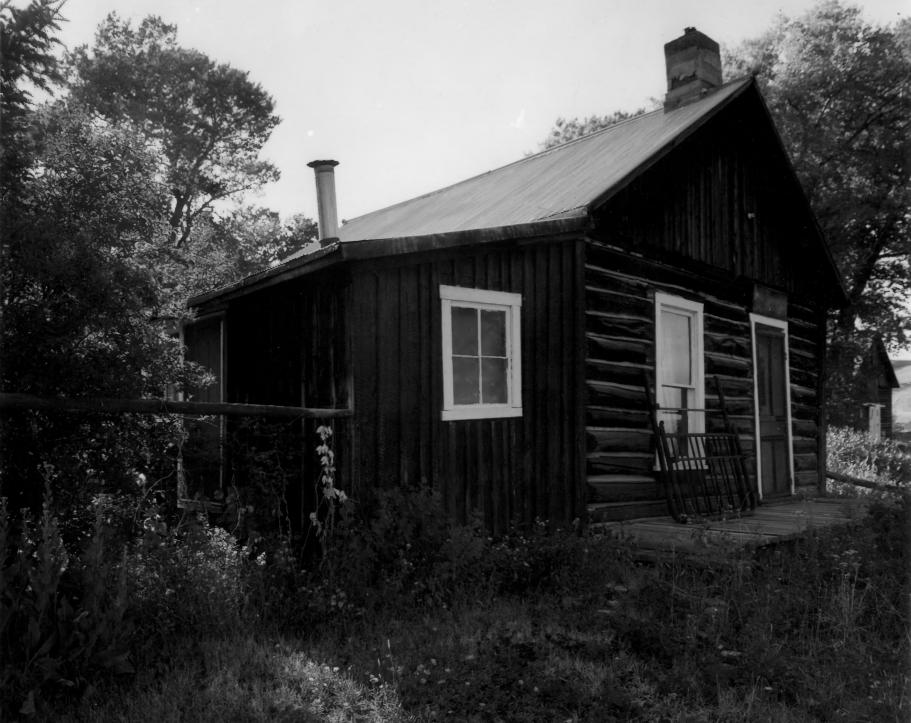

House Rock Creek Stage Station Hist. District

Carbon County, Wyoming Photographer: Doug Goodman Date: 1980.

Neg.: Wyo REc Commission

Neg. No.: 1725 View is northwest

Post Office/Bunkhouse Rock Creek Stage Station Hist. District