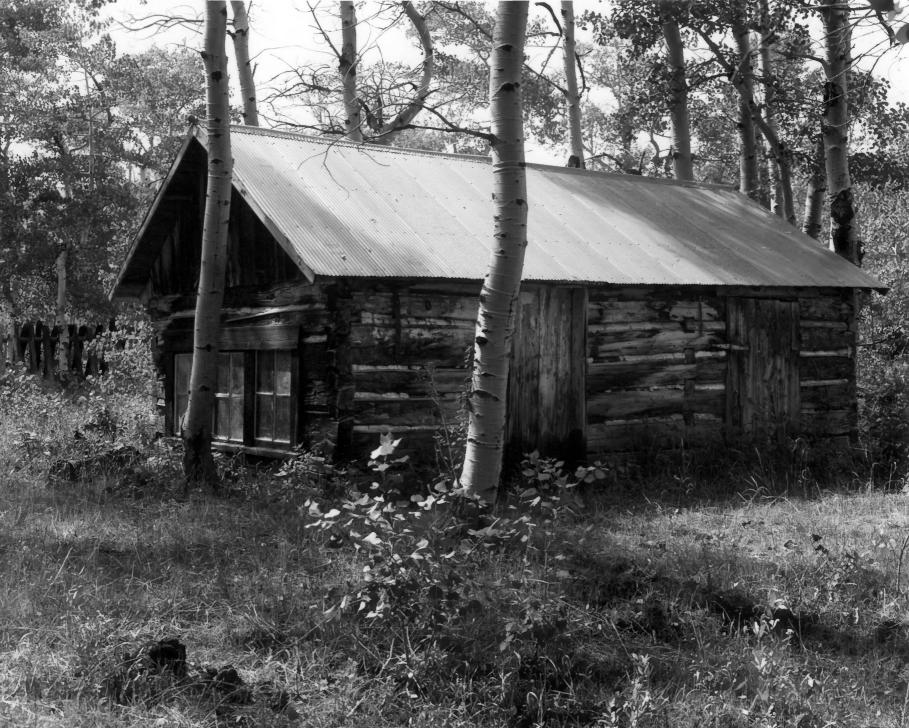

Date: 1980
Neg: Wyo REc Commission
Neg. No.: 1717
View is northwest

SEP 30

Homestead Cabin
Rock Creek Stage Station Hist.
District
Carbon County, Wyoming
Photographer: Doug Goodman

Date: 1980
Neg: Wyo. REc. Commission
Neg. No.: 1718
View is northeast