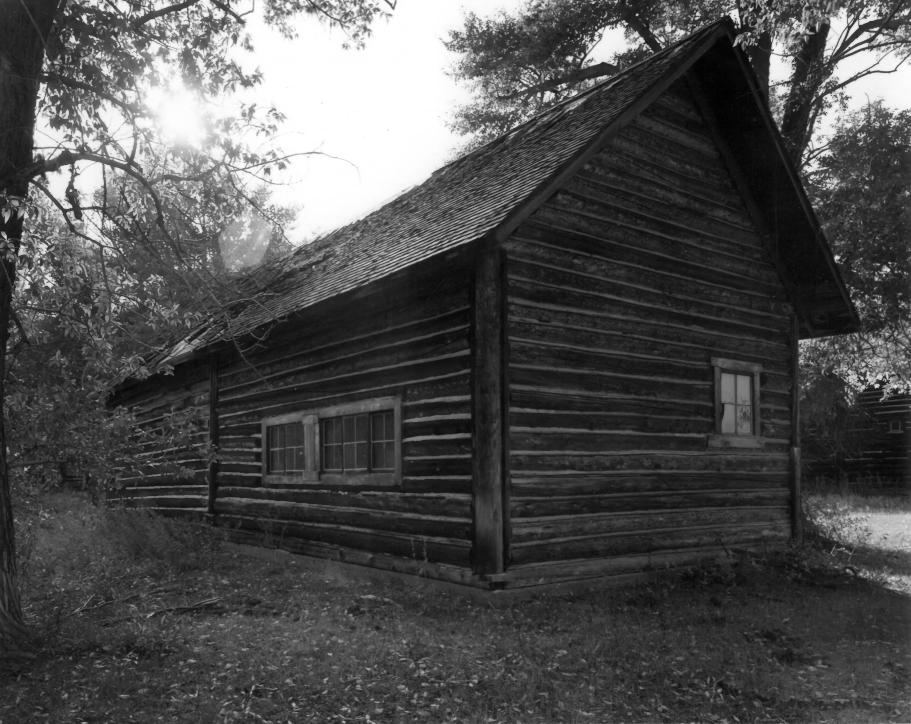

Milkhouse Rock Creek Stage Station Hist. Dist.

Carbon Co., Wy. Neg: Wyo Rec. Commission Date: 1980

Neg. No. 1723 View is southwest Photographer: Doug Goodman

Privy and Milkhouse Rock Creek Stage Station Hist. District Carbon County, Wyoming Photograph: Doug Goodman Neg: Wyo Rec. Commission Neg. No. 1724

View is southwest.

Barn Rock Creek Stage Station Hist. District

Carbon County, Wyoming Photographer: Doug Goodman

Date: 1980
Neg: Wyo Rec. Commission
Neg. No.: 1734
View is southwest.