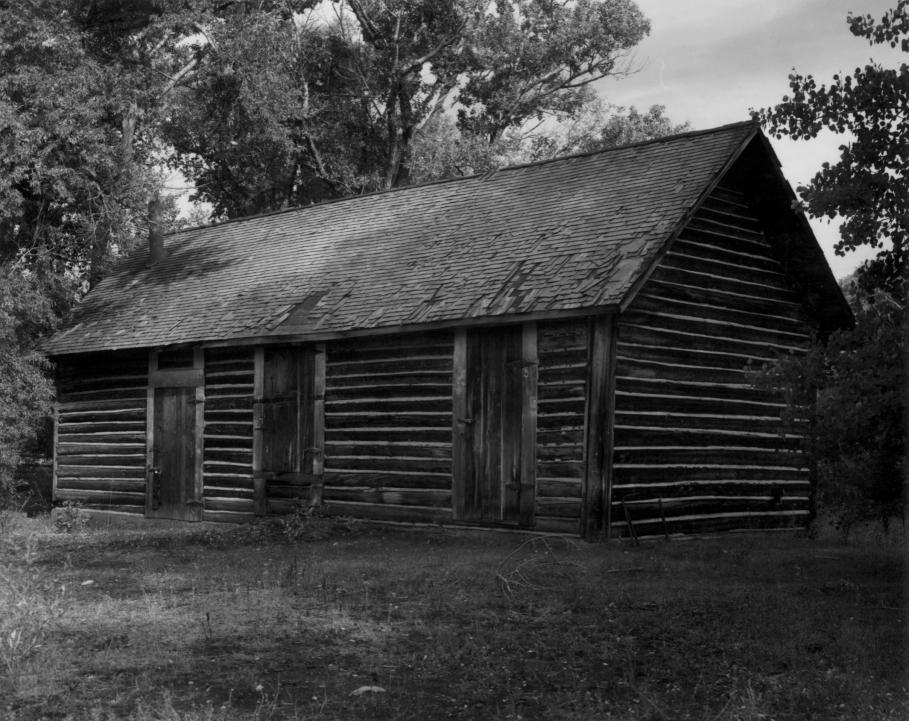

Post Office/Bunkhouse Rock Creek Stage Station Hist. District Carbon County, Wyoming Photographer: Doug Goodman Date: 1980 Neg: Wyo REc Commission

Neg. No.: 1731 View is northeast

Woodshed
Rock Creek Stage Station Hist.
District
Carbon County, Wyoming
Photographer: Doug Goodman

Date: 1980
Neg: Wyo. Rec. Commission
Neg. No. 1728
View is northwest

2Eb 3 C

House
Rock Creek Stage Station
Historic District
Carbon County, Wyoming
Photographer: Doug Goodman

Date: 1980
Neg: Wyo Rec Commission
Neg. No.: 1727
View is southwest.