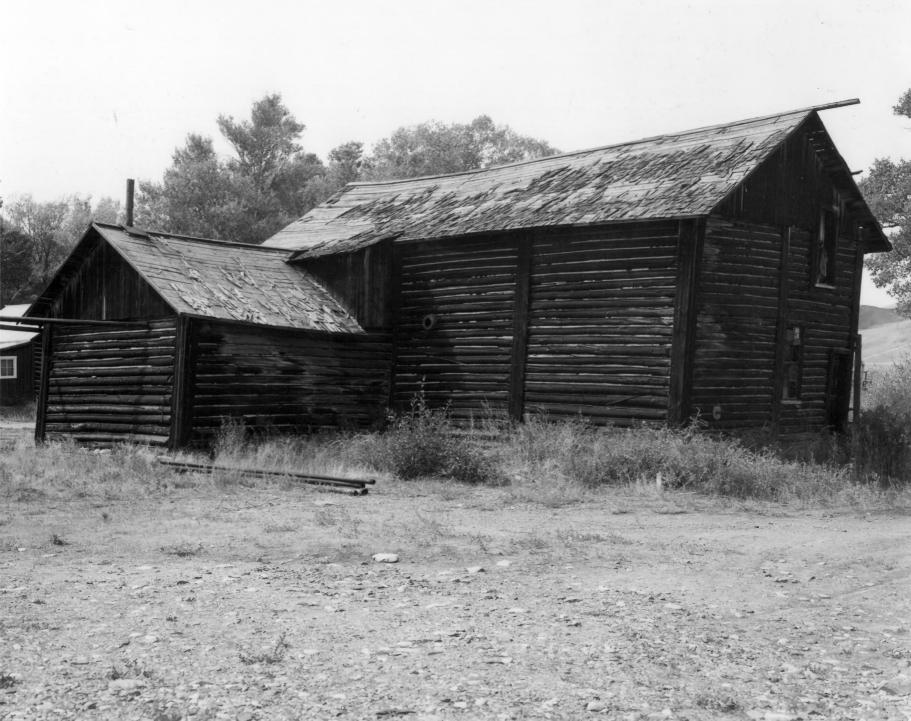

Carbon County, Wyoming Photographer: Doug Goodman

Date: 1980
Neg: Wyo Rec Commission
Neg: NO: 1713

Neg. NO.: 1713 View is southwest

2Eb 30

Barn Rock Creek Stage Station Hist. District Carbon County, Wyoming

Photographer: Doug Goodman Date: 1980

Neg: Wyo Rec. Commission Neg. No.: 1735

View is northeast 786 0 8 dBS

Dancehall/Store/Blacksmith shor Rock Creek Stage Station Hist. District Carbon County, Wyoming Photographer: Doug Goodman