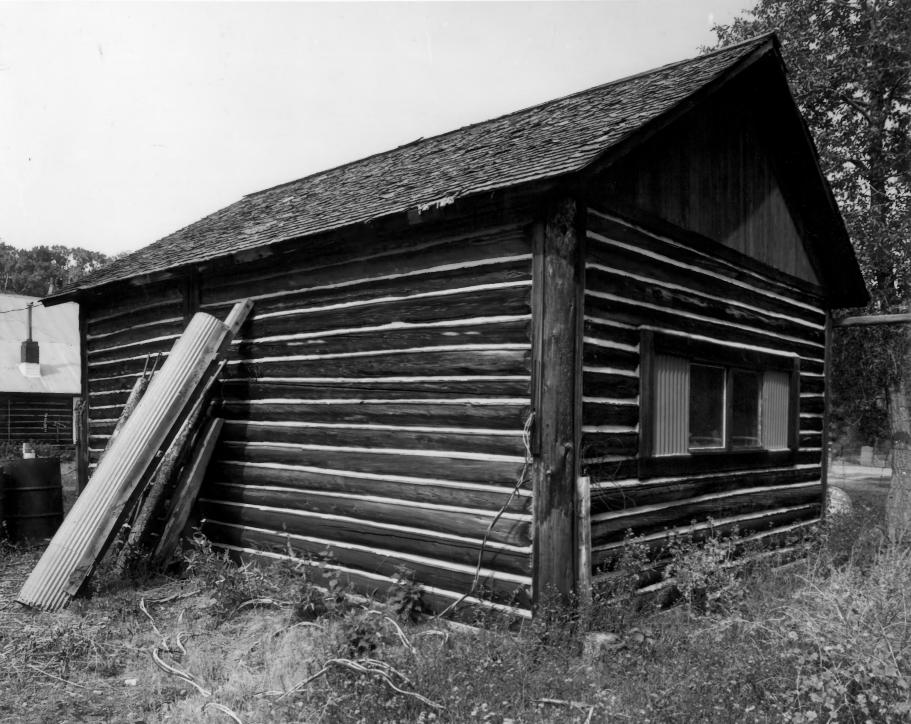

Date: 1980
Neg: Wyo. Rec. Commission
Neg. No. 1719
View is northeast

Garage
Rock Creek Stage Station Hist.
District
Carbon County, Wyoming
Photographer: Doug Goodman

Date: 1980 Neg.: Wyo. Rec. Commission Neg. No.: 1722 View is southwest