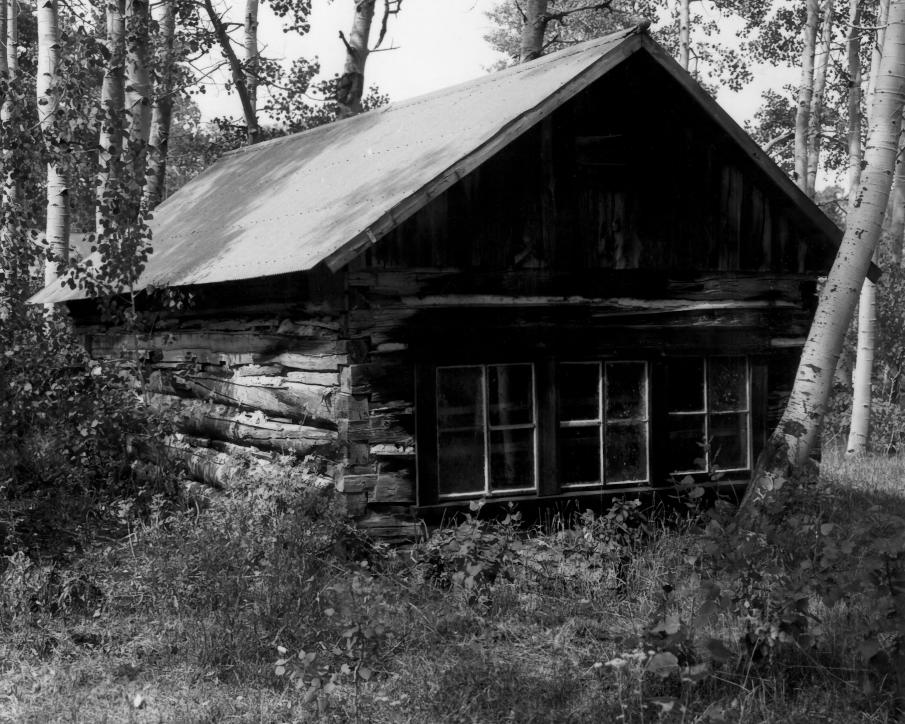

Date: 1980
Neg: Wyo REc Commission
Neg. No.: 1717
View is northwest

SEP 30

Homestead Cabin
Rock Creek Stage Station Hist.
District
Carbon County, Wyoming
Photographer: Doug Goodman

Date: 1980
Neg: Wyo. REc. Commission
Neg. No.: 1718
View is northeast