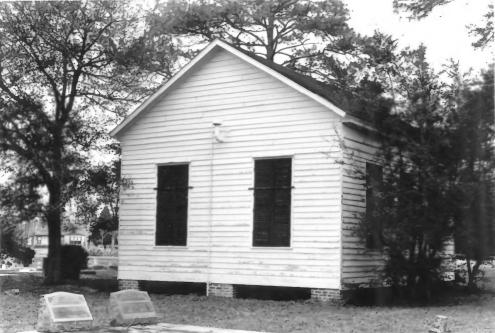

```
Gibson Methodist Episcopal Church
Terrebonne Parish, LA
Jonathan Fricker
LA State Historic Preservation Office
    Southwest
Photo #1
```

```
Gibson Methodist Episcopal Church
Terrebonne Parish, LA
Jonathan Fricker
LA State Historic Preservation Office
February 1986
Photo #2
West
```