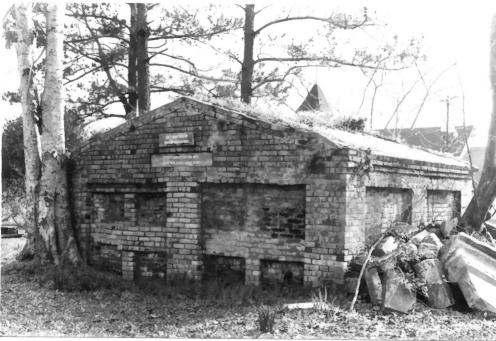

```
Gibson Methodist Episcopal Church
Terrebonne Parish, LA
Jonathan Fricker
LA State Historic Preservation Office
February 1986
 Photo #5
 North
```

```
Gibson Methodist Episcopal Church
Terrebonne Parish, LA
Jonathan Fricker
LA State Historic Preservation Office
February 1986
Photo #6
Interior View
```