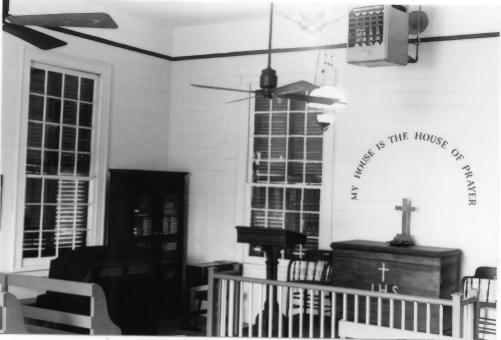

```
Gibson Methodist Episcopal Church
Terrebonne Parish, LA
Jonathan Fricker
LA State Historic Preservation Office
February 1986
 Photo #5
 North
```

```
Gibson Methodist Episcopal Church
Terrebonne Parish, LA
Jonathan Fricker
LA State Historic Preservation Office
February 1986
Photo #6
Interior View
```