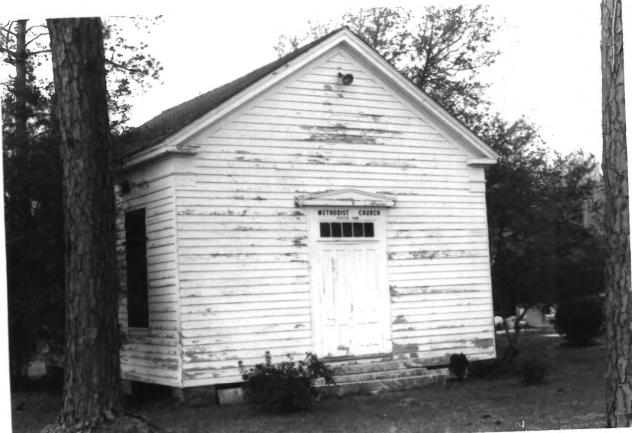

```
Gibson Methodist Episcopal Church
Terrebonne Parish, LA
Jonathan Fricker
LA State Historic Preservation Office
    Southwest
Photo #1
```

```
Gibson Methodist Episcopal Church
Terrebonne Parish, LA
Jonathan Fricker
LA State Historic Preservation Office
February 1986
Photo #2
West
```