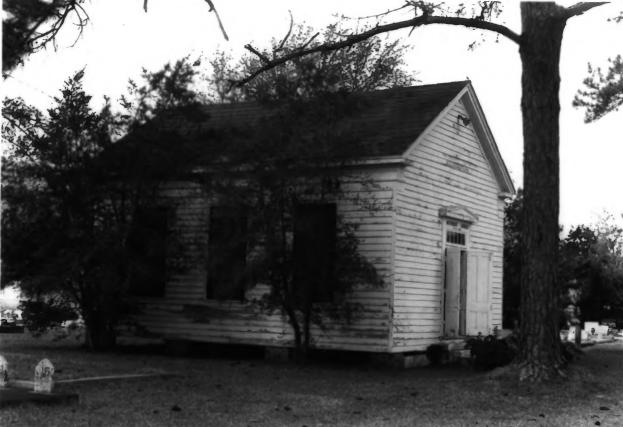

```
Gibson Methodist Episcopal Church
Terrebonne Parish, LA
Jonathan Fricker
LA State Historic Preservation Office
February 1986
Photo #3
Northwest
```

Gibson Methodist Episcopal Church Terrebonne Parish, LA Jonathan Fricker LA State Historic Preservation Office February 1986 Photo #4 EAST