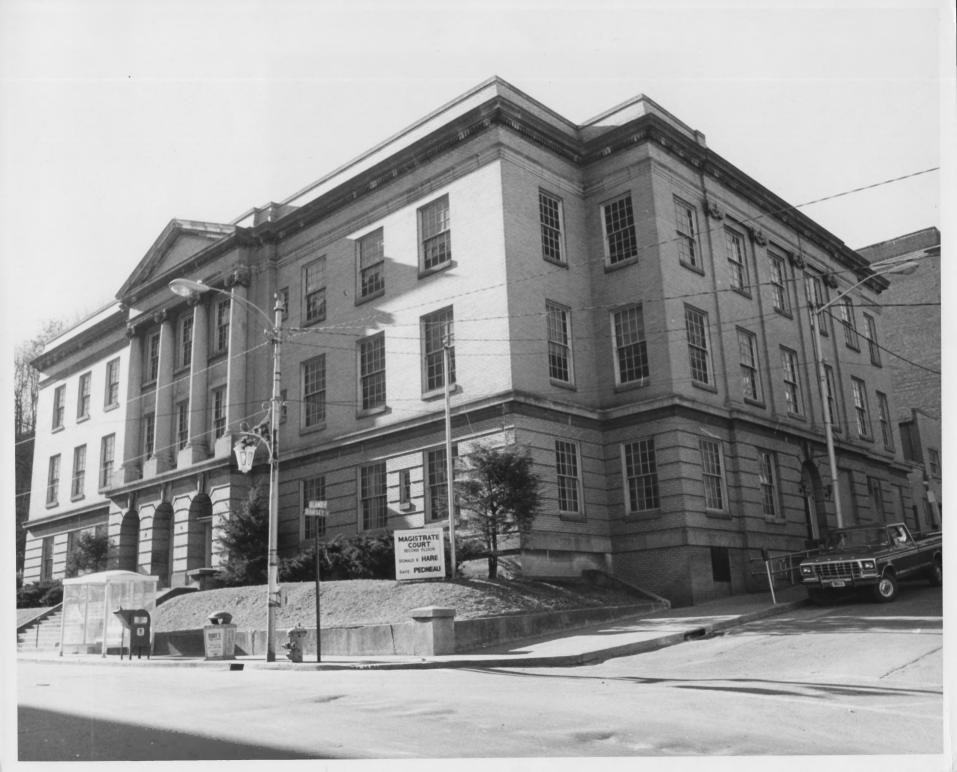

Property name: Old Bluefield Municipal Building Location: Bluefield, Mercer County, WV (Bland and Ramsey Streets)

Photo credit: Rodney S. Collins
Date of photo: December 1978

Negative filed at: Dept. of Culture & History
Historic Preservation Unit, The Cultural Cente
Capitol Complex, Charleston, WV 25305

Description of photo: Front/side (northeast)
elevation

MAR 28 1979

Direction of photo: Looking southwest

, 10°

7-118

Property name: Old Bluefield Municipal Building Location: Bland and Ramsey Streets, Bluefield Mercer County, WV