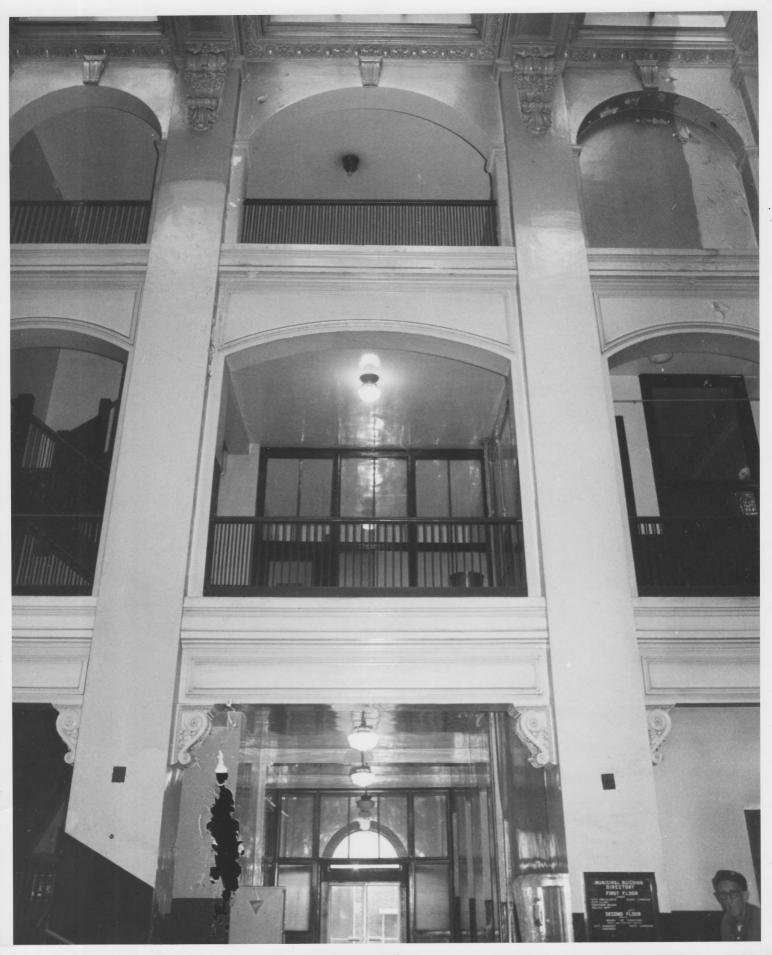

### Proceedings of Pasterwork

MAY 29 1979

Direction of photo: MAR 2 8 1979

295

Property name: Old Bluefield Municipal Building
Location: Bland and Ramsey Streets,
Bluefield, Mercer County, WV

Photo credit: Rodney S. Collins
Date of photo: December 1978
Negative filed at: Dept. of Culture & History,
Historic Preservation Unit, The Cultural Center
Capitol Complex, Charleston, WV 25305
Description of photo: Interior view of lobby
Showing galleries

MAR 28 1979

Direction of photo:

345

Property name: Old Bluefield <u>Municipal Building</u>
Location: Bland and Ramsey Streets
Bluefield, Mercer County, WV

Photo credit: Rodney S. Collins
Date of photo: December 1978
Negative filed at: Dept. of Culture & History
Historic Preservation Unit, the Cultural
Center, Capitol Complex, Charleston, WV 25305
Description of photo: Side/front (southeast)