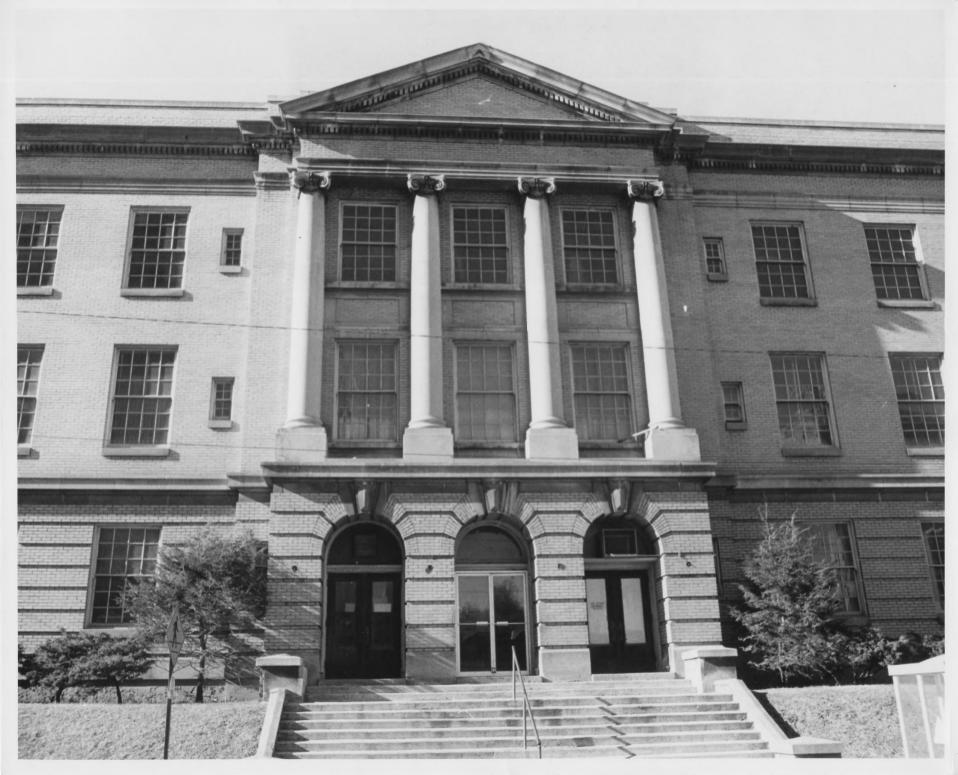

Negative filed at: Dept. of Culture & History
Historic Preservation Unit, The Cultural
Center, Capitol Complex, Charleston, WV 25305

Description of photo: Front (east) elevation

POE

MAR 2 8 1979

MAR 2 8 1979

Direction of photo: Looking west

595