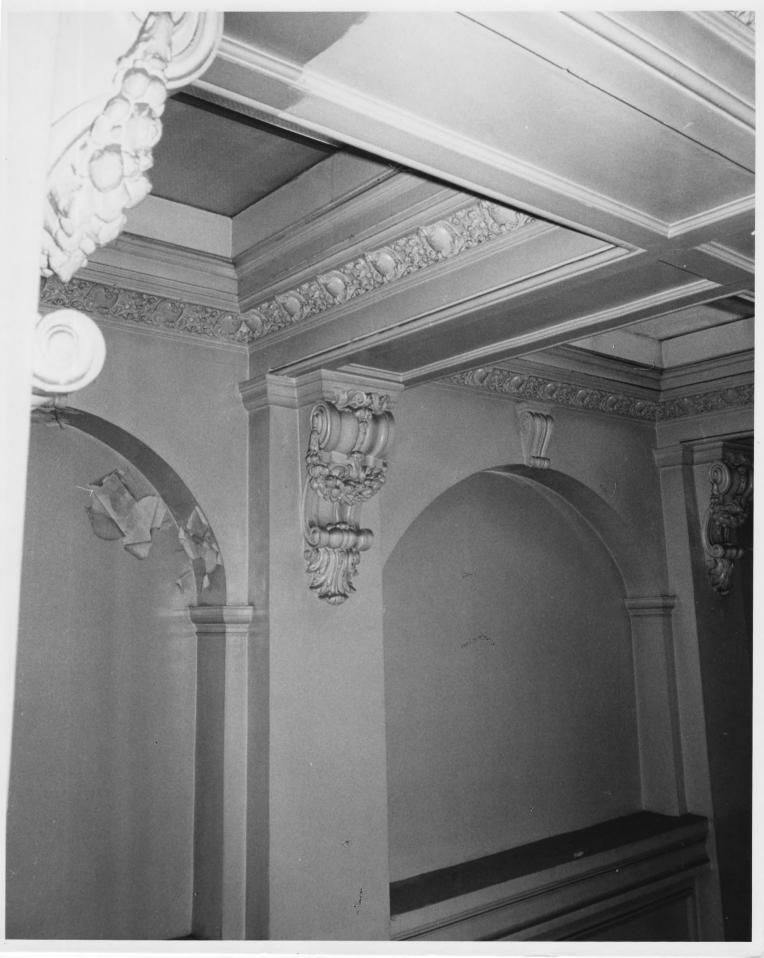

Photo credit: Rodney S. Collins
Date of photo: December 1978
Negative filed at: Dept. of Culture & History
Historic Preservation Unit, The Cultural Cente
Capitol Complex, Charleston, WV 25305
Description of photo: Detail of lobby ceiling

### Proceedings of Pasterwork

MAY 29 1979

Direction of photo: MAR 2 8 1979

295

Property name: Old Bluefield Municipal Building
Location: Bland and Ramsey Streets,
Bluefield, Mercer County, WV

Photo credit: Rodney S. Collins
Date of photo: December 1978
Negative filed at: Dept. of Culture & History,
Historic Preservation Unit, The Cultural Center
Capitol Complex, Charleston, WV 25305
Description of photo: Interior view of lobby
Showing galleries