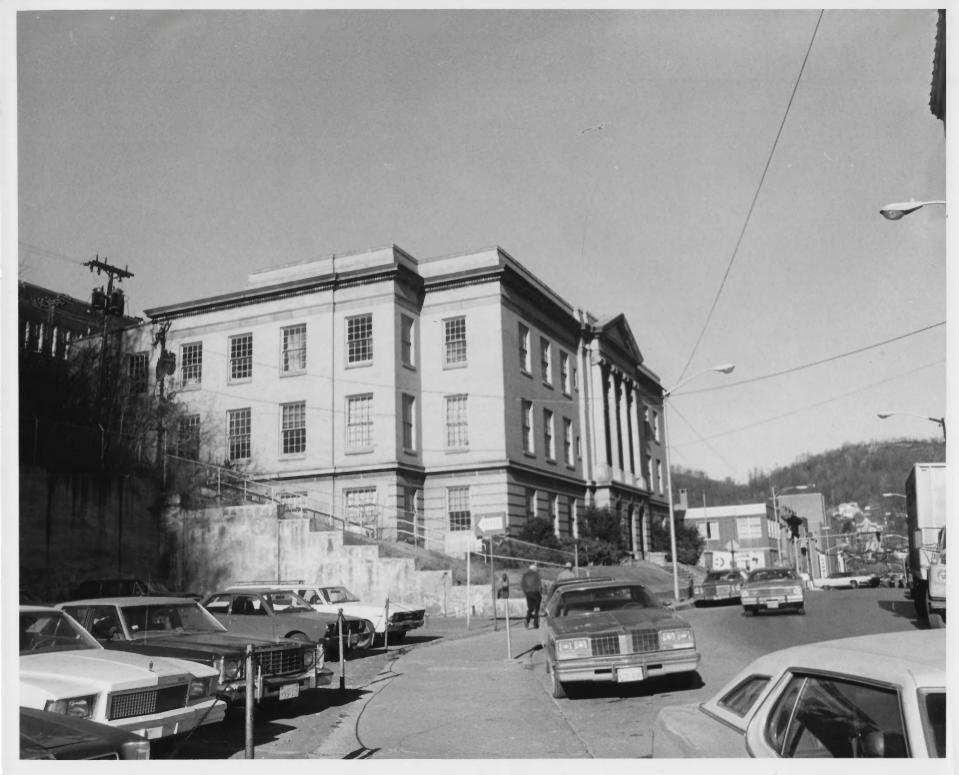

MAR 28 1979

Direction of photo:

345

Property name: Old Bluefield <u>Municipal Building</u>
Location: Bland and Ramsey Streets
Bluefield, Mercer County, WV

Photo credit: Rodney S. Collins
Date of photo: December 1978
Negative filed at: Dept. of Culture & History
Historic Preservation Unit, the Cultural
Center, Capitol Complex, Charleston, WV 25305
Description of photo: Side/front (southeast)

MAY 29 1979

MAR 28 1979

Direction of photo: Looking northwest

445

9H/C

Property name: Old Bluefield Municipal Building Location: Bland and Ramsey Streets,
Bluefield, Mercer County, WV

Photo credit: Rodney S. Collins
Date of photo: December 1978