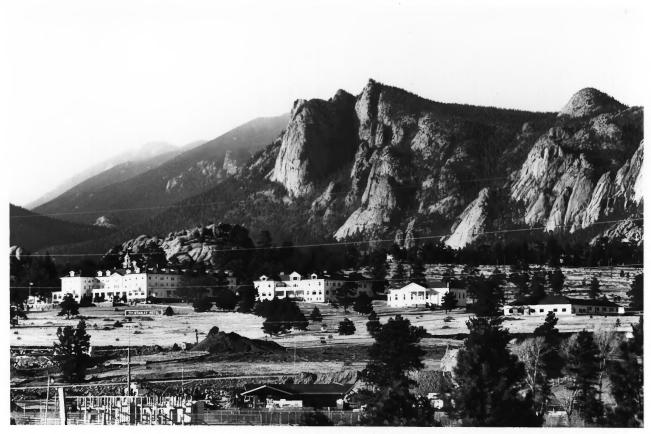

Stanley Hotel District Estes Park, Colorado Photographer: Alex Gibson Locale of Negative: Stanley Hotel Date of Photo: January 1985

View 1 of 15

Site and Main Buildings

Stanley Hotel District Estes Park Colorado Photographer: Alex Gibson Locale of Negative: Stanley Hotel