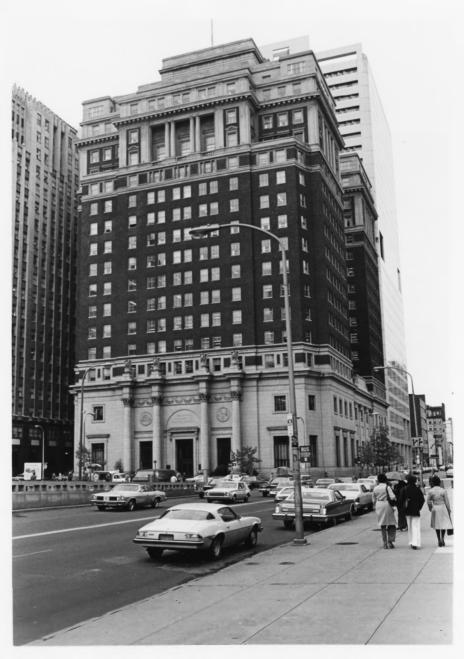

Insurance Company of North America Building 1600 Arch Street Philadelphia, Pennsylvania

Photo No. 2 By: George R. Adams, AASLH Negative at: HSS, NPS Date: April 1977

View: From east, showing front facade and north side.