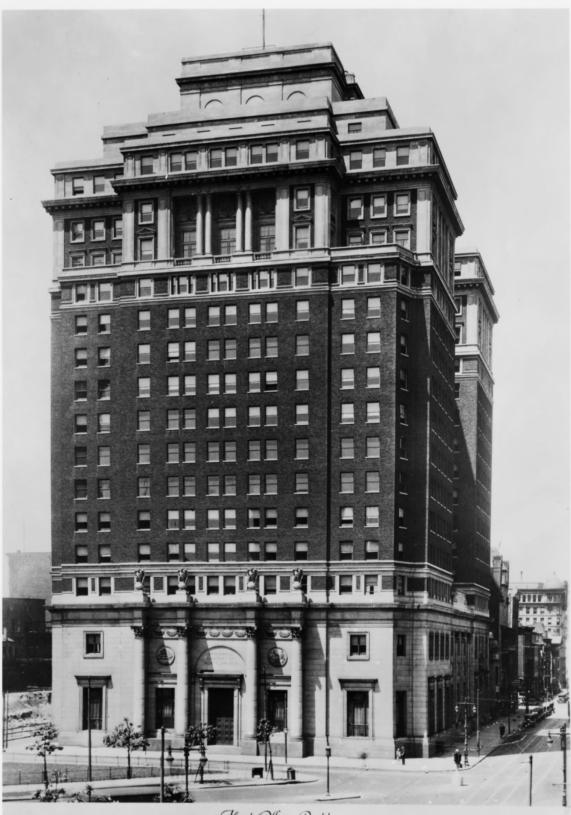

Head Office Building

INSURANCE COMPANY OF NORTH AMERICA

```
Insurance Company of North America
Building
1600 Arch Street
Philadelphia, Pennsylvania
```

```
Photo No. 1
Courtesy of INA Corp. Archives
Date: circa 1930
View: Front (east) facade.
```