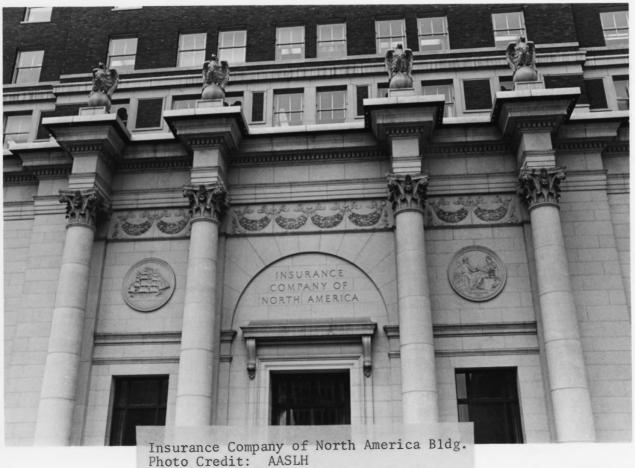

Insurance Company of North America Building 1600 Arch Street Philadelphia, Pennsylvania

Photo No. 4 By: George R. Adams, AASLH Negative at: HSS, NPS Date: April 1977

View: Upper portion of main entrance on 16th Street.