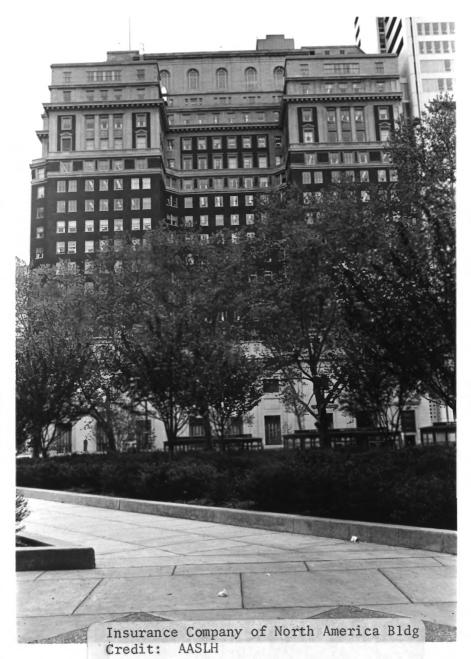

Insurance Company of North America Building 1600 Arch Street Philadelphia, Pennsylvania

Photo No. 3 By: George R. Adams, AASLH Negative at: HSS, NPS Date: April 1977

View: From north, showing north side.