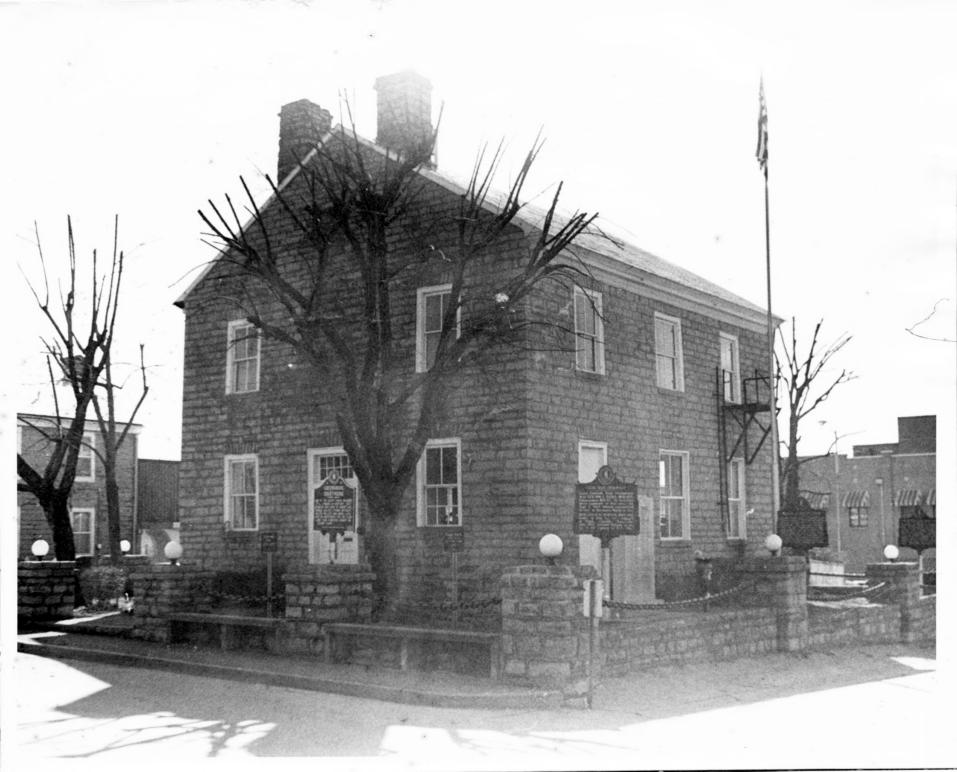

|          | (True all antrion attach to an analoga with photograph)   |                  | odraph) | ENTRY NUMBER | DATE         |      |
|----------|-----------------------------------------------------------|------------------|---------|--------------|--------------|------|
|          | (Type all entries - attach to or enclose with photograph) |                  |         | Ograpii)     | APR 1 0 1972 |      |
| 1. NAME  |                                                           |                  |         |              |              |      |
| соммо    | v: The 01                                                 | ld Courthouse    |         |              |              |      |
| AND/O    | HISTORIC:                                                 |                  |         |              |              |      |
| 2. LOCAT | ON                                                        |                  |         |              |              |      |
| STREE    | AND NUMBER:                                               |                  |         |              |              |      |
|          | Pub.                                                      | lic Square       |         |              |              |      |
| CITY O   | R TOWN:                                                   | r                |         |              |              |      |
|          | Gre                                                       | ensburg          |         |              |              |      |
| STATE    |                                                           |                  | 0000    | COUNTY:      |              | CODE |
|          | Ke                                                        | entucky          | 21      |              | Green        | 087  |
| 3. РНОТО | REFERENCE                                                 |                  |         |              |              |      |
| РНОТО    |                                                           | alter Gorin      |         |              |              |      |
| DATE     | F PHOTO: 2                                                | 2-20-72          |         |              |              |      |
| NEGAT    | VE FILED AT:                                              | Greensburg Recor | d Her   | ald          |              |      |
| 4. IDENT | FICATION                                                  |                  |         |              |              |      |
| DESCI    | IBE VIEW, DIREC                                           | TION, ETC.       |         |              |              |      |
|          | Front                                                     | , looking north  | east    |              |              |      |
|          |                                                           |                  |         |              |              |      |
|          |                                                           |                  |         |              |              |      |
|          |                                                           |                  |         |              |              |      |