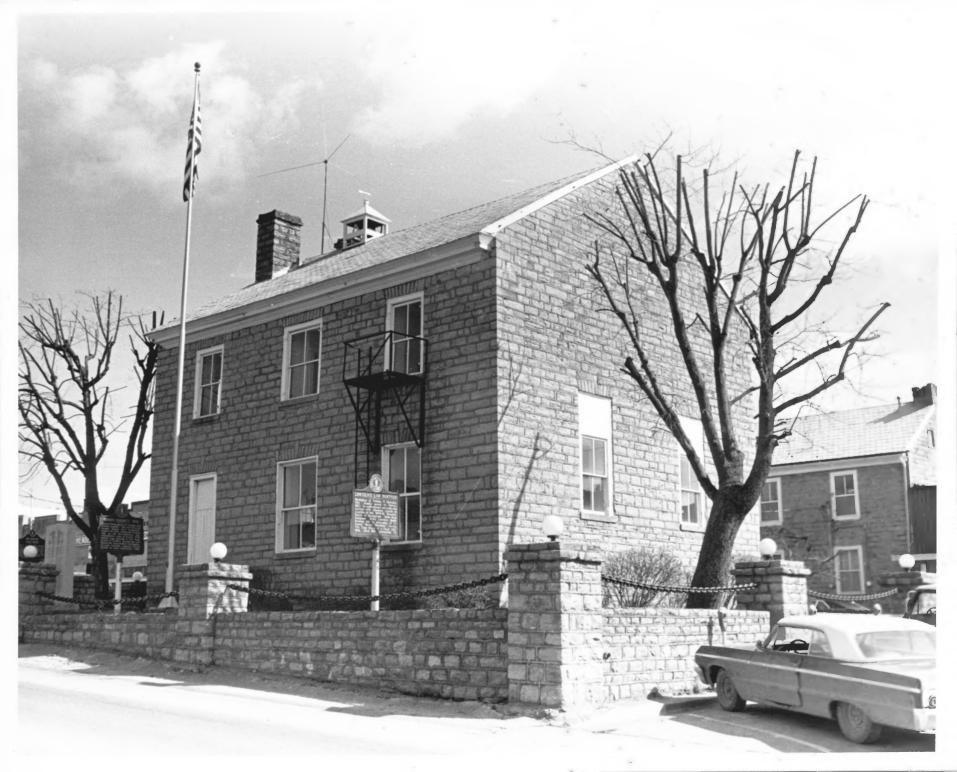

| (1 ype a.        | (Type all entries - attach to or enclose with photograph) |                 | APR 1 0 1972 |     |  |
|------------------|-----------------------------------------------------------|-----------------|--------------|-----|--|
| 1. NAME          |                                                           |                 |              |     |  |
| COMMON:          | The Old Cou                                               | ırthouse        |              |     |  |
| AND/OR HISTORIC  | :                                                         |                 |              |     |  |
| 2. LOCATION      |                                                           |                 |              |     |  |
| STREET AND NUM   |                                                           |                 |              |     |  |
|                  | Public Square                                             |                 |              |     |  |
| CITY OR TOWN:    |                                                           |                 |              |     |  |
|                  | Greensburg                                                |                 |              |     |  |
| STATE:           |                                                           | CODE COUNTY:    |              | COL |  |
|                  | Kentucky                                                  | 21              | Green        | 087 |  |
| 3. PHOTO REFEREN | CE                                                        |                 |              |     |  |
| PHOTO CREDIT:    | Walter                                                    | Gor <b>i</b> n  |              |     |  |
| DATE OF PHOTO:   | 2-20-7                                                    | 2               |              |     |  |
| NEGATIVE FILED   |                                                           |                 |              |     |  |
|                  | Greensb                                                   | urg Record Hera | 1d           |     |  |
| 4 IDENTIFICATION |                                                           |                 |              |     |  |
| DESCRIBE VIEW,   | DIRECTION, ETC.                                           |                 |              |     |  |
| 5                | Side, looking eas                                         | t               |              |     |  |
|                  |                                                           |                 |              |     |  |
|                  |                                                           |                 |              |     |  |
|                  |                                                           |                 |              |     |  |