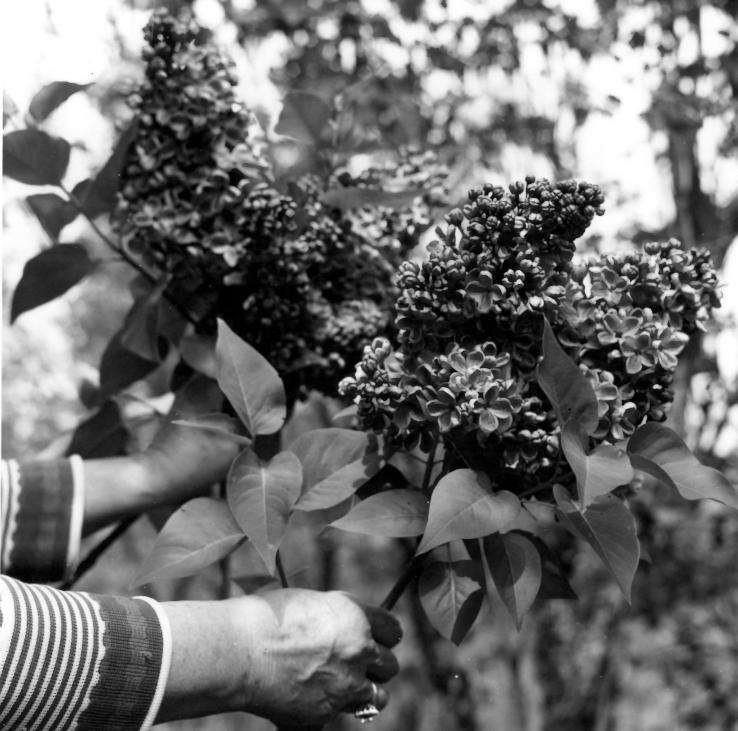

3 PHOTO REFERENCE

Jacob Thomas

May 1975

Washington State Parks and Recreation Commission

4 IDENTIFICATION

DESCRIBE VIEW, DIRECTION, ETC. IF DISTRICT, GIVE BUILDING NAME & STREET

Lilac Blossoms

Double blue of unusual size