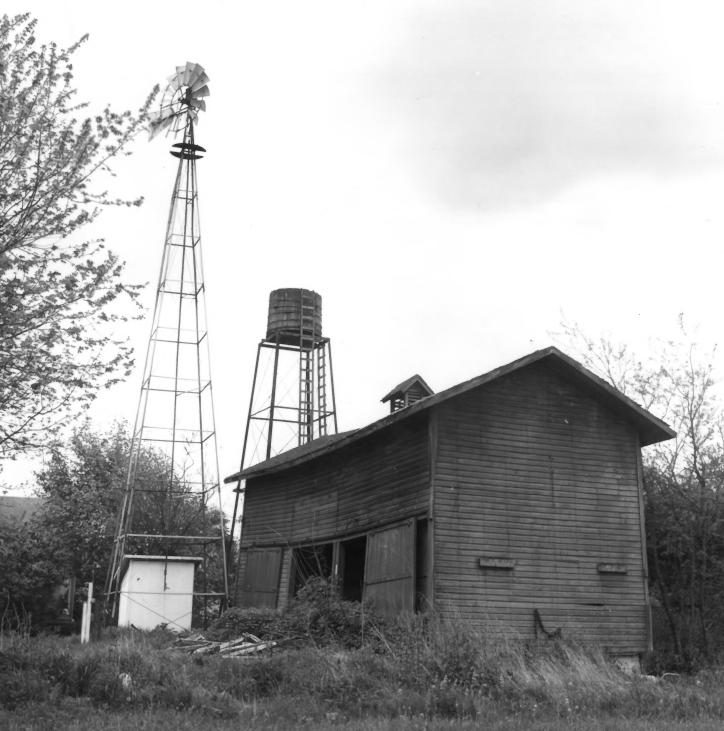

#### **IDENTIFICATION**

DESCRIBE VIEW, DIRECTION, ETC. IF DISTRICT, GIVE BUILDING NAME & STREET Barn, Windmill and Water Tower

View from the north