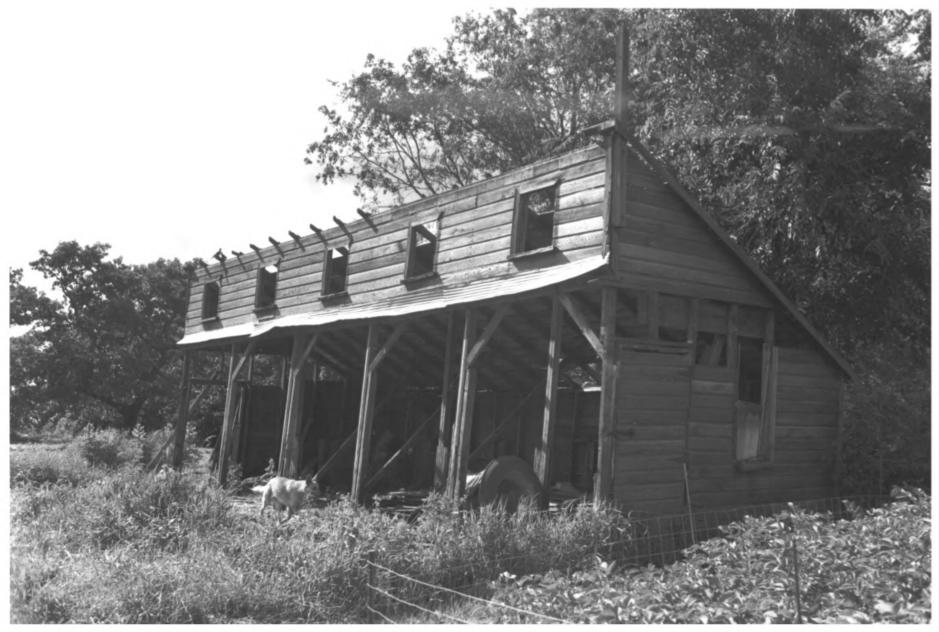

Susan Granger 1983 Minnesota Histo

Minnesota Historical Society, 690 Cedar St., St. Paul 55101 Looking north 06898/20

Christian Uytendale Farmstead (chicken house) Benson Twp. (vicinity of Benson) Swift County, MN Susan Granger 1983

Minnesota Historical Society, 690 Cedar St., St. Paul 55101 Looking northwest 06898/21

(garage)
Benson Twp. (vicinity of Benson)
Swift County, MN
Susan Granger
1983
Minnesota Historical Society,
690 Cedar St., St. Paul 55101
Looking east
06898/18