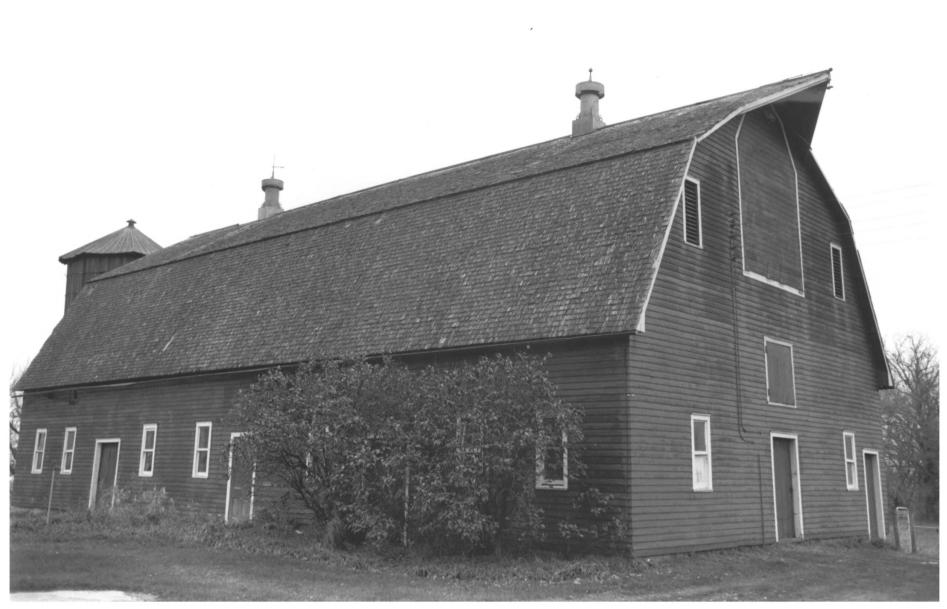

Swift County, MN

Looking southeast

Susan Granger

1984

06898/13

Christian Uytendale Farmstead (barn) Benson Twp. (vicinity of Benson) Swift County, MN Susan Granger

1983 Minnesota Historical Society, 690 Cedar St., St. Paul 55101 Looking southwest 06463/19