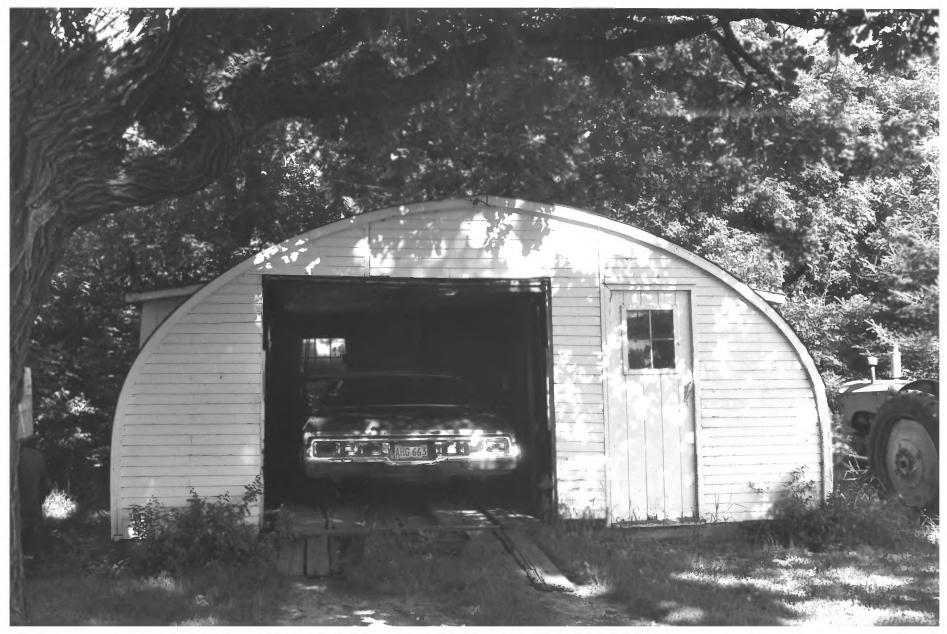

Minnesota Historical Society, 690 Cedar St., St. Paul 55101 Looking northwest 06898/21

(garage)
Benson Twp. (vicinity of Benson)
Swift County, MN
Susan Granger
1983
Minnesota Historical Society,
690 Cedar St., St. Paul 55101
Looking east
06898/18