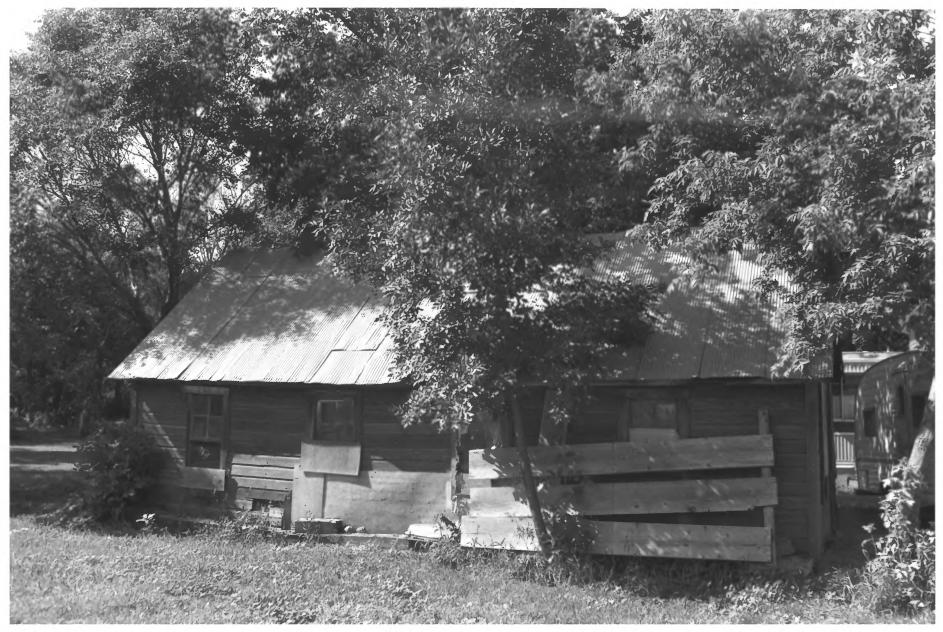

690 Cedar St., St. Paul 55101 Looking northwest

06898/19

FROM THE COLLECTION OF THE MINNESOTA HISTORICAL SOCIETY

DO NOT REPRODUCE WITHOUT WRITTEN PERMISSION

Christian Uytendale Farmstead (hog house) Benson Twp. (vicinity of Benson) Swift County, MN

Susan Granger 1983 Minnesota Histo

Minnesota Historical Society, 690 Cedar St., St. Paul 55101 Looking north 06898/20

Christian Uytendale Farmstead (chicken house) Benson Twp. (vicinity of Benson) Swift County, MN Susan Granger 1983