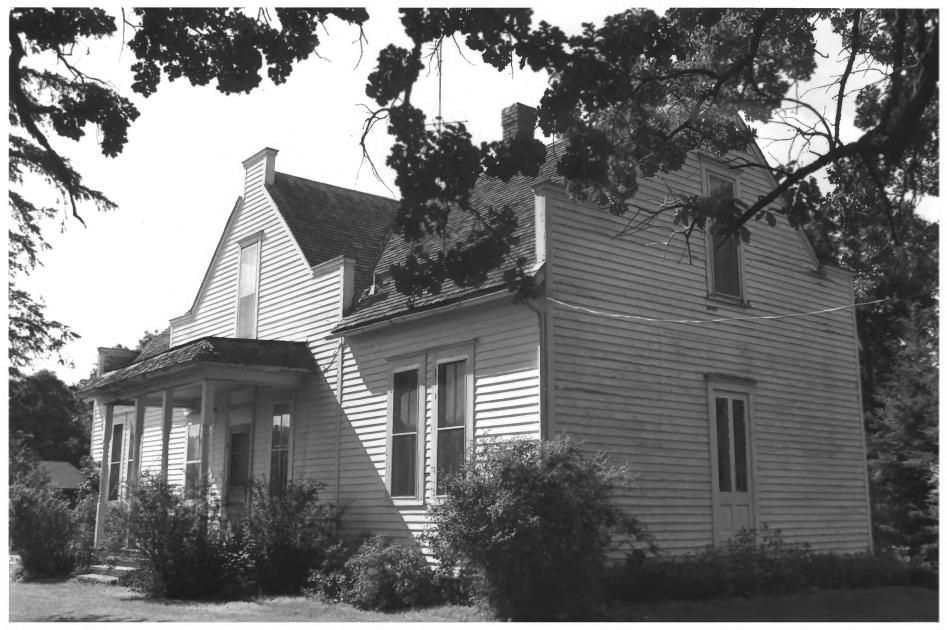

## FROM THE COLLECTION OF THE MINNESOTA HISTORICAL SOCIETY DO NOT REPRODUCE

WITHOUT WRITTEN PERMISSION

Christian Uytendale Farmstead Benson Twp. (vicinity of Benson) Swift County, MN Susan Granger

1984 Minnesota Historical Society, 690 Cedar St., St. Paul 55101 Looking northwest 06898/16