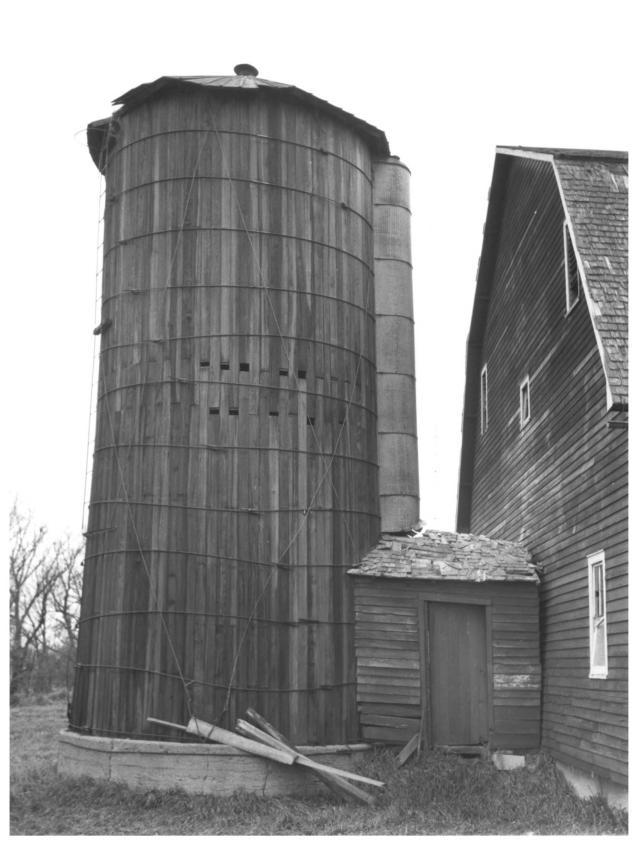

(silo)
Benson Twp. (vicinity of Benson)
Swift County, MN
Susan Granger

Christian Uytendale Farmstead

1983 Minnesota Historical Society, 690 Cedar St., St. Paul 55101 Looking west 06463/20

Christian Uytendale Farmstead (granary) Benson Twp. (vicinity of Benson) Swift County, MN Susan Granger 1983 Minnesota Historical Society,