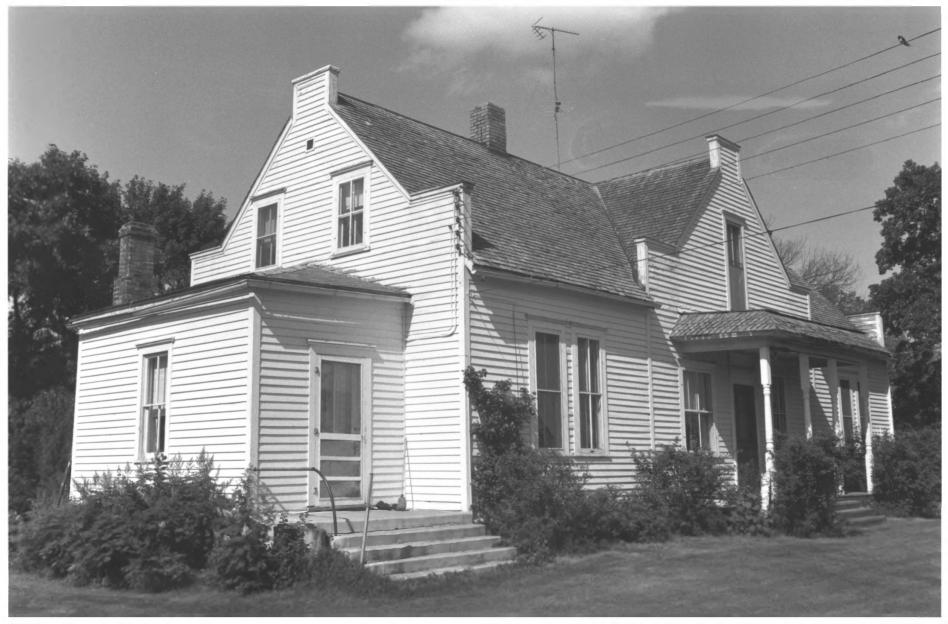

Benson Twp. (vicinity of Benson)
Swift County, MN
Susan Granger
1984

Minnesota Historical Society, 690 Cedar St., St. Paul 55101

Christian Uytendale Farmstead

Looking northeast 06898/12