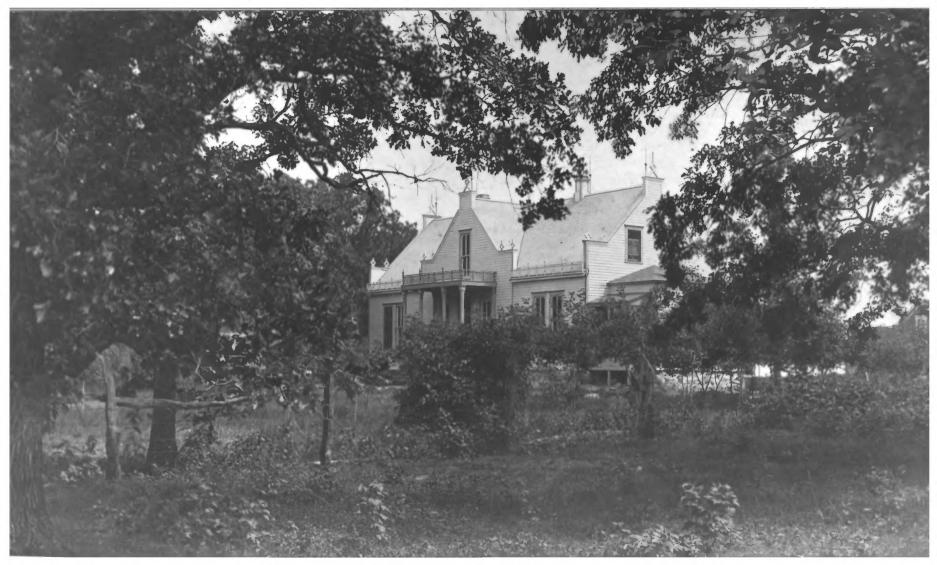

Christian Uytendale Farmstead

Christian Uytendale Farmstead
Benson Twp. (vicinity of Benson)
Photographer: unknown
ca.1900
James Studio-Benson, Minnesota
Looking northwest
no contact number

Berson Twp, Snift Co.

Photo taken 1900

noon (near) facade.

This original copied

and negative is in our files

JAMES STUDIO

BENSON, MINN. 56215