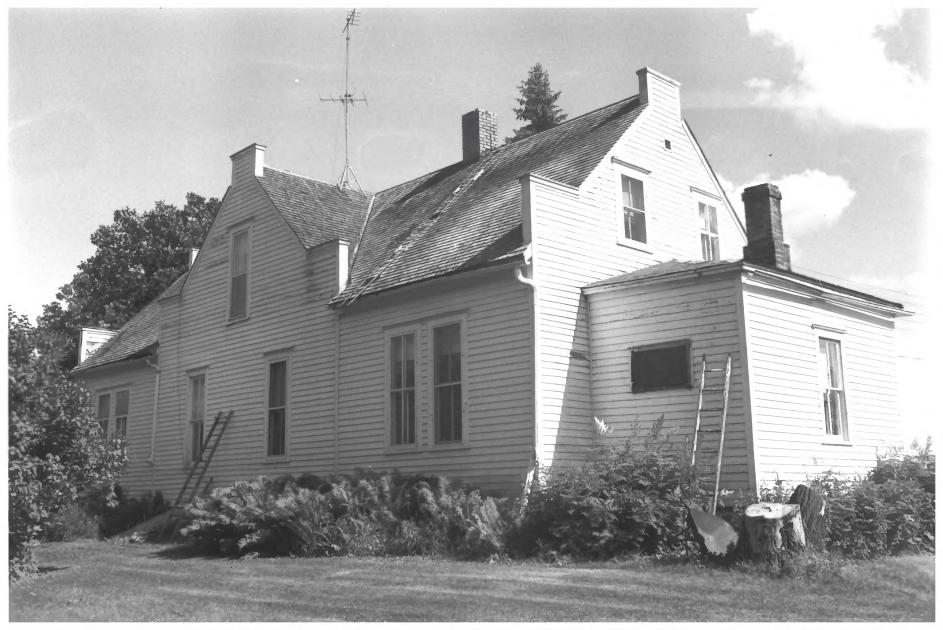

FROM THE COLLECTION OF THE
MINNESOTA HISTORICAL SOCIETY
DO NOT REPRODUCE
WITHOUT WRITTEN PERMISSION

Christian Uytendale Farmstead Benson Twp. (vicinity of Benson)

Minnesota Historical Society, 690 Cedar St., St. Paul 55101

Swift County, MN

Looking southeast

Susan Granger

1984

06898/13

Christian Uytendale Farmstead (barn) Benson Twp. (vicinity of Benson) Swift County, MN Susan Granger

1983 Minnesota Historical Society, 690 Cedar St., St. Paul 55101 Looking southwest 06463/19