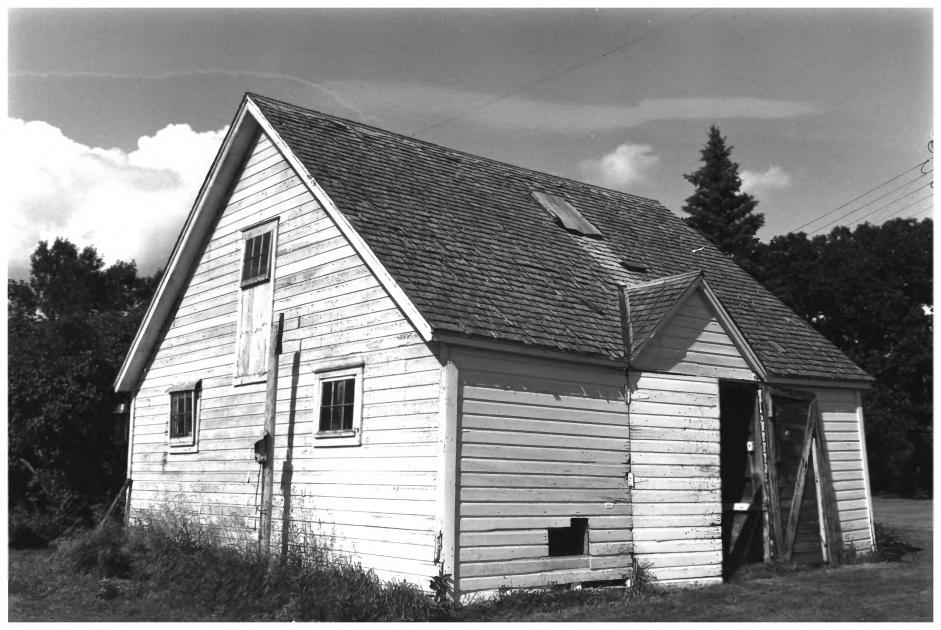

690 Cedar St., St. Paul 55101 Looking northwest

06898/19

FROM THE COLLECTION OF THE MINNESOTA HISTORICAL SOCIETY

DO NOT REPRODUCE WITHOUT WRITTEN PERMISSION

Christian Uytendale Farmstead (hog house) Benson Twp. (vicinity of Benson) Swift County, MN

Susan Granger 1983 Minnesota Histo

Minnesota Historical Society, 690 Cedar St., St. Paul 55101 Looking north 06898/20

Christian Uytendale Farmstead (chicken house) Benson Twp. (vicinity of Benson) Swift County, MN Susan Granger 1983