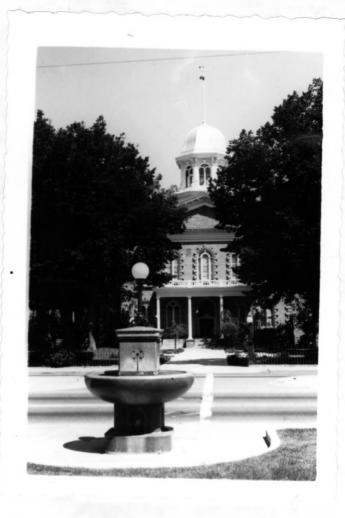

#### 1 NAME

HISTORIC

Nevada State Capitol

AND/OR COMMON Nevada State Capitol

#### 2 LOCATION

CITY, TOWN

Carson City

\_\_vicinity of 101 North county Carson

**STATE**Nevada

#### 3 PHOTO REFERENCE

PHOTO CREDIT

W. Wieprecht

DATE OF PHOTO July 12, 1973

NEGATIVE FILED AT Nevada State Park System - 221 Nye Bldg., Carson City

#### 4 IDENTIFICATION

DESCRIBE VIEW, DIRECTION, ETC. IF DISTRICT, GIVE BUILDING NAME & STREET

PHOTO NO.

#3 23

The view is to the North looking towards the South side entrance.

PROPERTY OF THE NATIONAL REGISTER