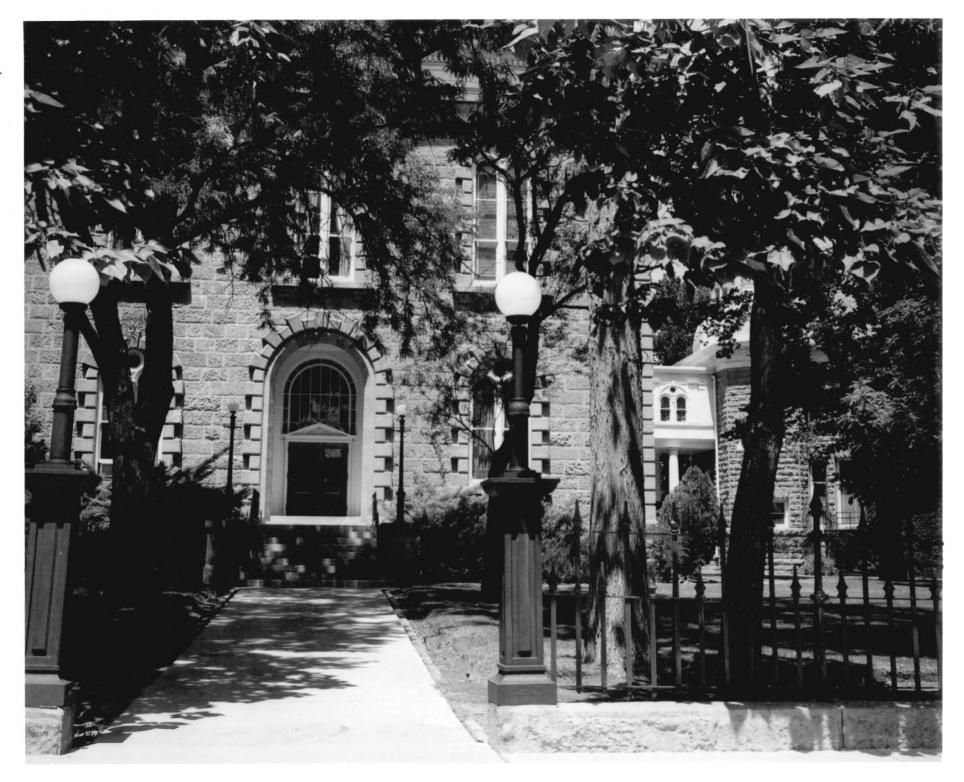

#### 4 IDENTIFICATION

DESCRIBE VIEW, DIRECTION, ETC. IF DISTRICT, GIVE BUILDING NAME & STREET

PHOTO NO.

#3 23

The view is to the North looking towards the South side entrance.

PROPERTY OF THE NATIONAL REGISTER