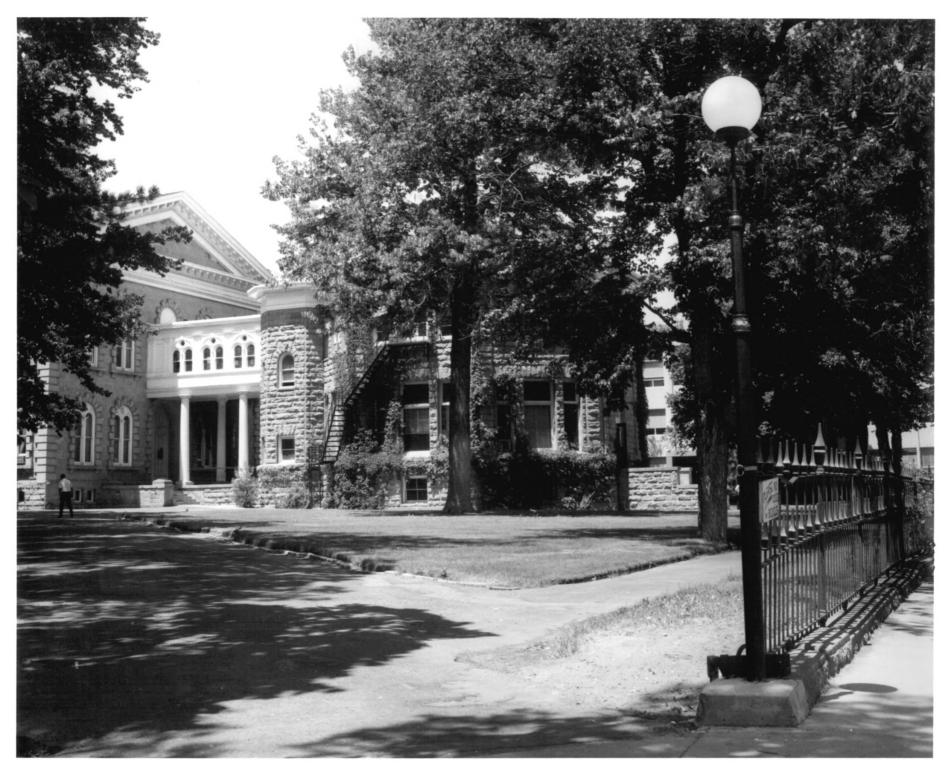

DESCRIBE VIEW, DIRECTION, ETC. IF DISTRICT, GIVE BUILDING NAME & STREET

PHOTO NO.

View to the northwest showing back of capitol and particularly, the annex constructed in 1905.

#283

PROPERTY OF THE NATIONAL REGISTER