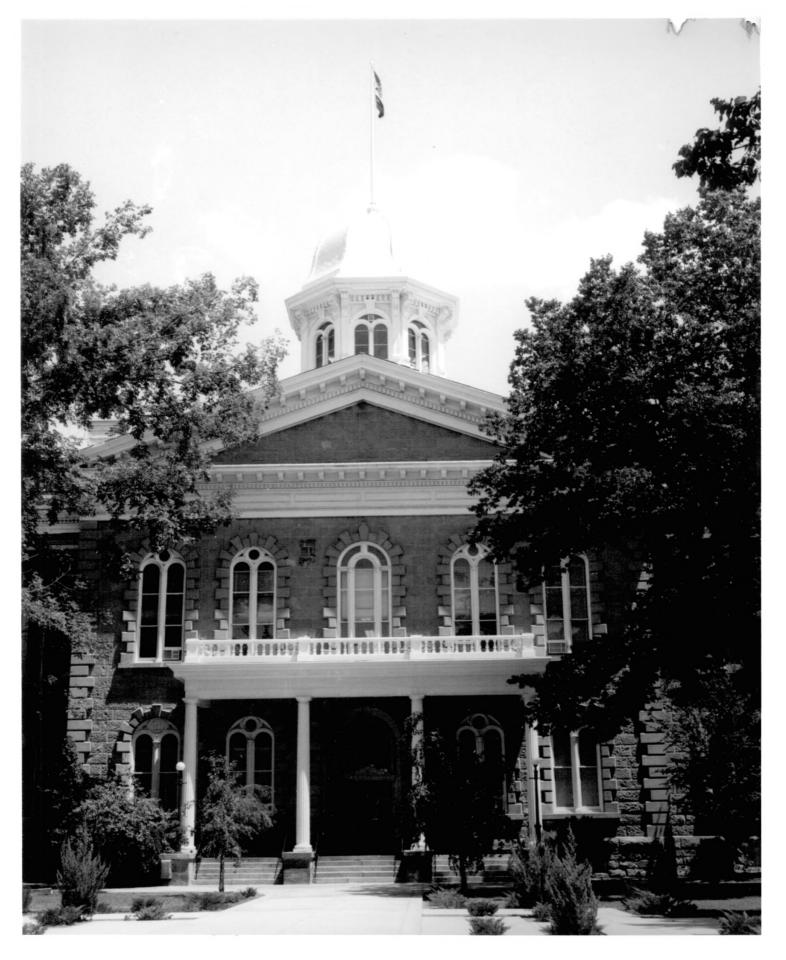

Form No. 10-301a (Pev. 10-7)

UNITED STATES DEPARTMENT OF THE INTERIOR NATIONAL PARK SERVICE

## NATIONAL REGISTER OF HISTORIC PLACES PROPERTY PHOTOGRAPH FORM

FOR NPS USE ONLY

RECEIVED MAY 2 7 1975

DATE ENTERED 1 1 1 1975

SEE INSTRUCTIONS IN HOW TO COMPLETE NATIONAL REGISTER FORMS

TYPE ALL ENTRIES ENCLOSE WITH PHOTOGRAPH

1 NAME

HISTORIC

Nevada State Capitol

AND/OR COMMON Same

**2 LOCATION** 

CITY, TOWN

Carson City \_\_\_\_VICINITY OF

COUNTY Carson

STATE Nevada

**3 PHOTO REFERENCE** 

PHOTO CREDIT

W. Wieprecht

DATE OF PHOTO July 12, 1973

NEGATIVE FILED AT Nevada State Park System - 221 Nye Bldg. Carson City

4 IDENTIFICATION

DESCRIBE VIEW, DIRECTION, ETC. IF DISTRICT, GIVE BUILDING NAME & STREET

PHOTO NO.

Looking directly East to the Capitol's entrance.

# 1003



###