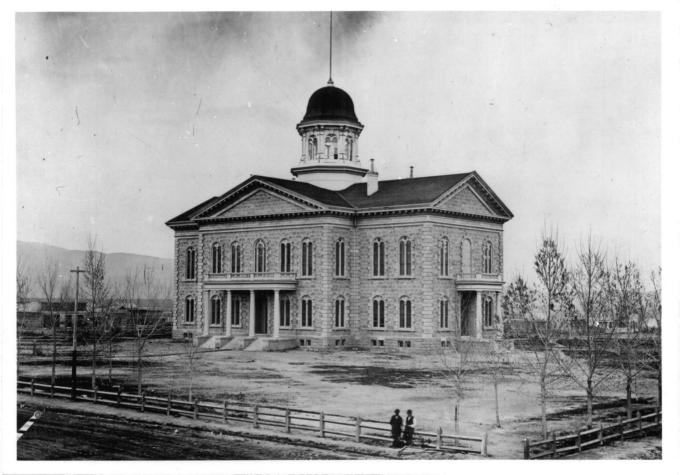

1 NAME

HISTORIC

Nevada State Capitol

AND/OR COMMON Same

**2 LOCATION** 

CITY, TOWN

Carson City \_\_\_\_VICINITY OF

COUNTY Carson

STATE Nevada

**3 PHOTO REFERENCE** 

PHOTO CREDIT

W. Wieprecht

DATE OF PHOTO July 12, 1973

NEGATIVE FILED AT Nevada State Park System - 221 Nye Bldg. Carson City

4 IDENTIFICATION

DESCRIBE VIEW, DIRECTION, ETC. IF DISTRICT, GIVE BUILDING NAME & STREET

PHOTO NO.

Looking directly East to the Capitol's entrance.

# 1003