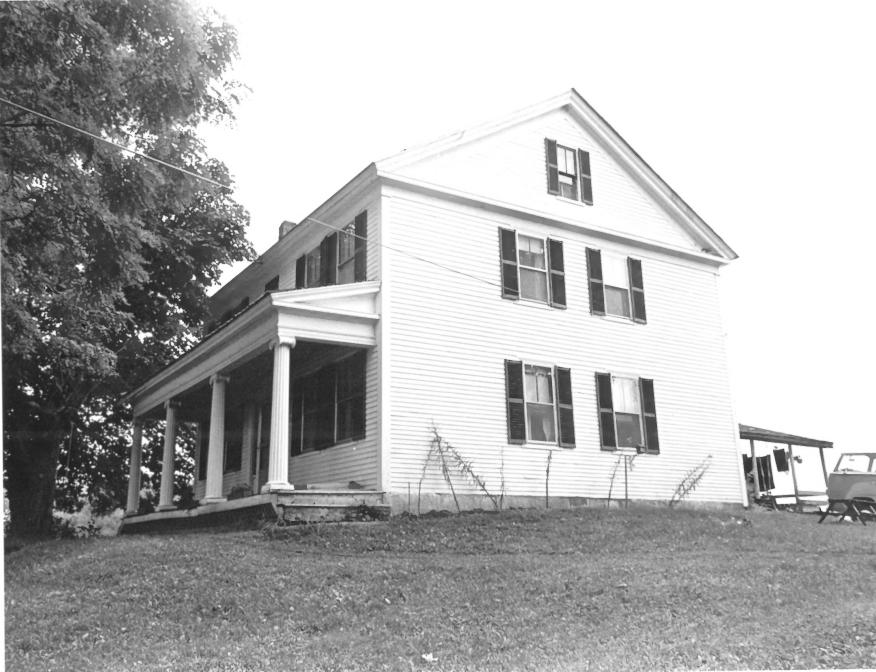

Form No. 10-301a (Rev. 10-74)

UNITED STATES DEPARTMENT OF THE INTERIOR NATIONAL PARK SERVICE

## NATIONAL REGISTER OF HISTORIC PLACES PROPERTY PHOTOGRAPH FORM



## SEE INSTRUCTIONS IN HOW TO COMPLETE NATIONAL REGISTER FORMS TYPE ALL ENTRIES -- ENCLOSE WITH PHOTOGRAPH

| 1 NAME                                                                  |                        |                      |               |       |    |  |
|-------------------------------------------------------------------------|------------------------|----------------------|---------------|-------|----|--|
| HISTORIC                                                                | HISTORIC Ingalls House |                      |               |       |    |  |
| AND/OR COMMO