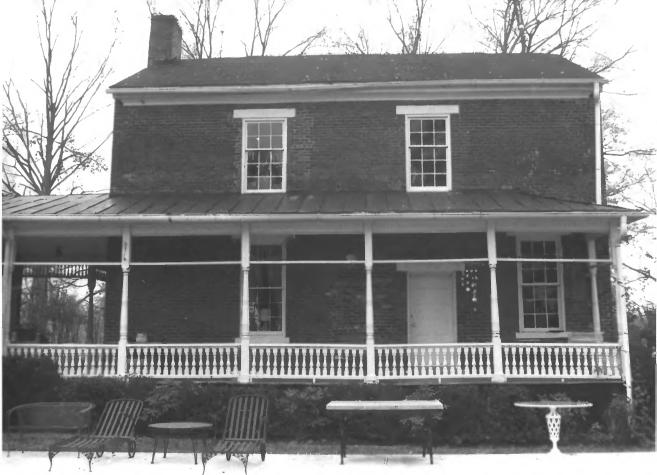

George Webster House Sawdust Rd. Vic. of Cross Bridges, Maury County, Tennessee Photographer: Barbara Bates Date: August 1983 Negative: Tennessee Historical Comm. 701 Broadway, Nashville North elevation of kitchen, facing south 4 of 8