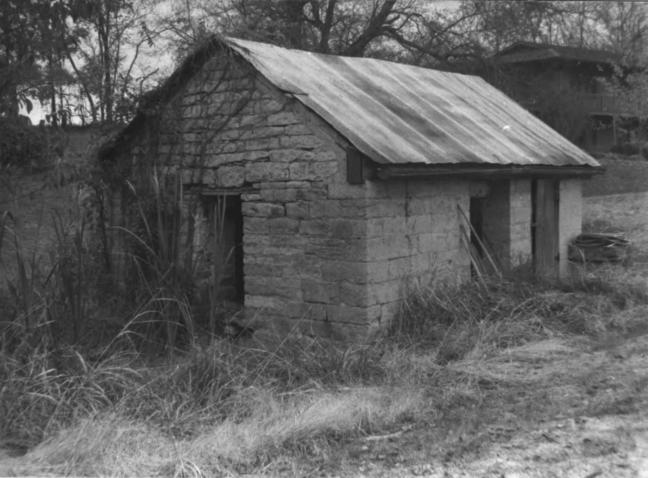

George Webster House 8. Sawdust Rd. Vig. of Cross Bridges, Maury County, Tennessee Photographer: Barbara Bates Date: August 1983 Negative: Tennessee Historical Comm. 701 Broadway, Nashville West and south elevations of springhouse, facing northeast 8 of 8