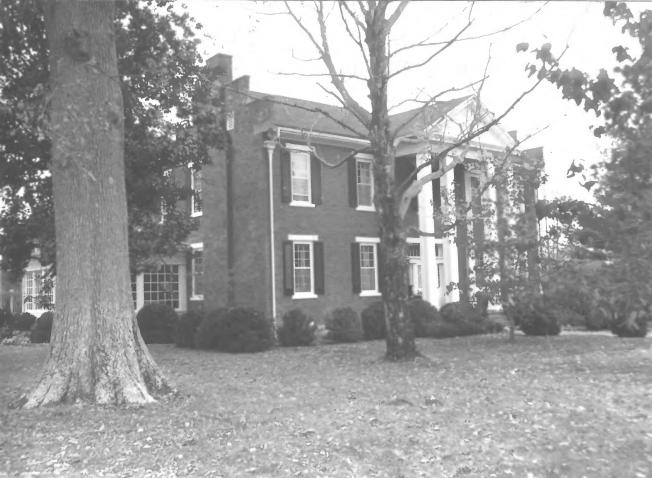

1. George Webster House Sawdust Rd. Vic. of Cross Bridges, Maury County, Tennessee Photographer: Barbara Bates Date: August 1983 Negative: Tennessee Historical Comm. 701 Broadway, Nashville East (front) and south elevations. facing northwest 1 of 8