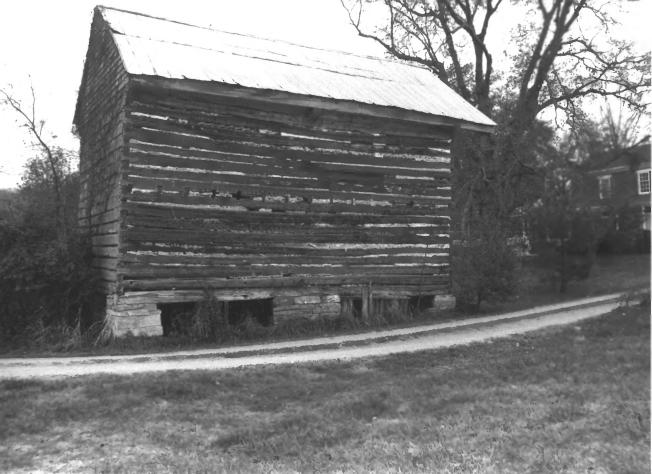

7. George Webster House Sawdust Rd. Vic. of Cross Bridges, Maury County, Tennessee Photographer: Barbara Bates Date: August 1983 Negative: Tennessee Historical Comm. 701 Broadway, Nashville West elevation of smokehouse, facing east 7 of 8