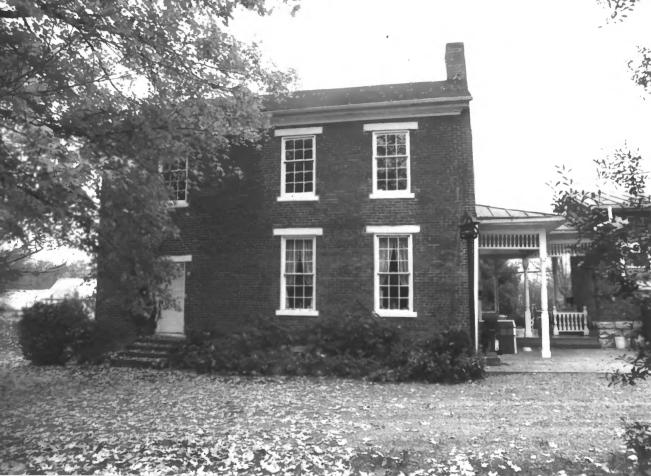

3. George Webster House Sawdust Rd. Vic. of Cross Bridges, Maury County, Tennessee Photographer: Barbara Bates Date: August 1983 Negative: Tennessee Historical Comm. 701 Broadway, Nashville South elevation of kitchen, facing north 3 of 8