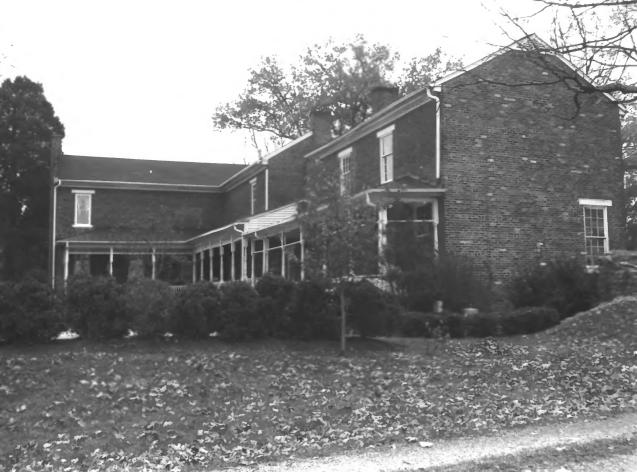

George Webster House Sawdust Rd. Vic. of Cross Bridges, Maury County, Tennessee Photographer: Barbara Bates Date : August 1983 Negative: Tennessee Historical Comm. 701 Broadway, Nashville West (rear) elevation of main house North elevation of ell North and west elevations of kitchen Facing southeast 5 of 8