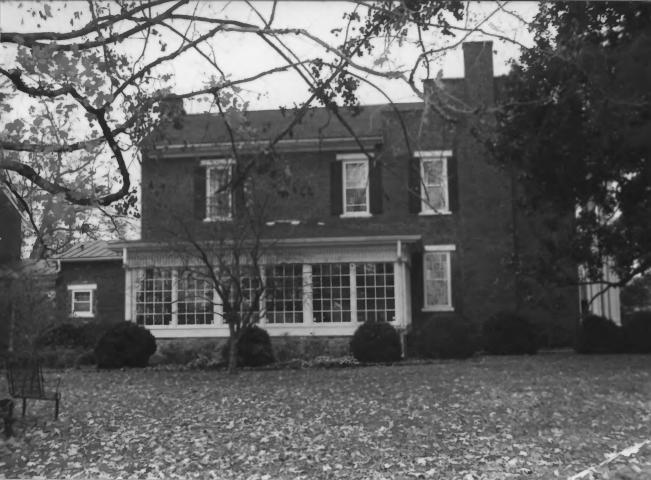

George Webster House 2. Sawdust Rd. Vic. of Cross Bridges, Maury County, Tennessee Photographer: Barbara Bates Date: August 1983 Negative: Tennessee Historical Comm. 701 Broadways Nashville South elevation of ell, facing north 2 of 8