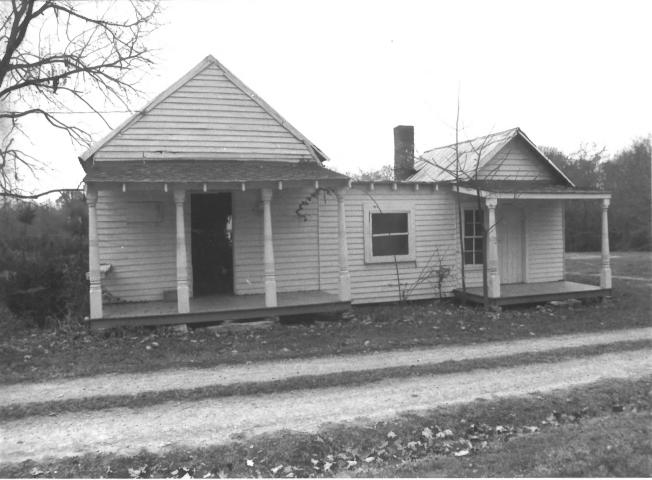

George Webster House 6. Sawdust Rd. Vic. of Cross Bridges, Maury County, Tennessee Photographer: Barbara Bates Date: August 1983 Negative: Tennessee Historical Comm. 701 Broadway, Nashville East elevation of cook's quarter. facing west 6 of 8