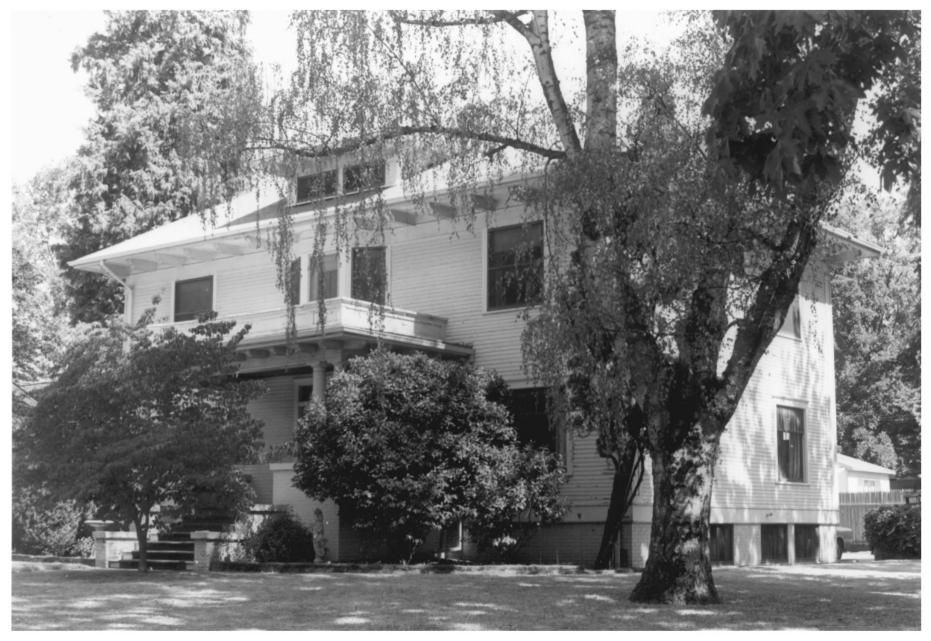

Lundburg, Vannice House 404 A Street Grants Pass, Josephine County, Oregon 97526 East elevation Date of photograph, 1986 Negative: Kay Atwood 102 So. Pioneer Ashland, Oregon 97520

- GAUNGA It., Lundburg, Vannice House 404 A Street Grants Pass, Josephine County, Oregon 97526 North and rear elevation Date of photograph, 1986 Negative: Kay Atwood 102 So. Pioneer Ashland, Oregon 97520
- 5 of 19