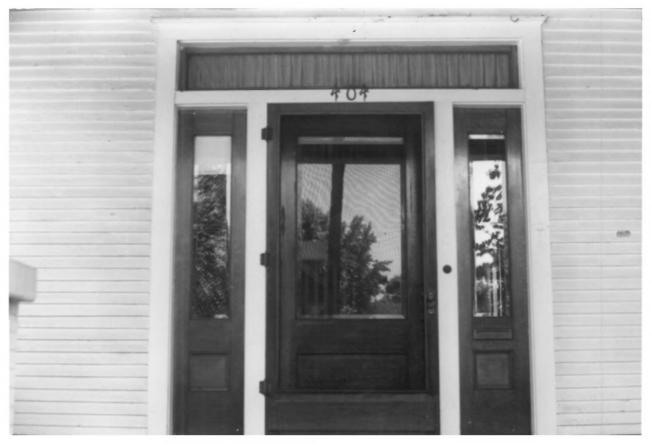

5 1981

Gaunda H., Lundburg, Vannice House 404 A Street Grants Pass, Josephine County, Oregon 97526 South elevation and facade; main entry Date of photograph, 1986 Negative: Kay Atwood 102 So. Pioneer Ashland, Oregon 97520