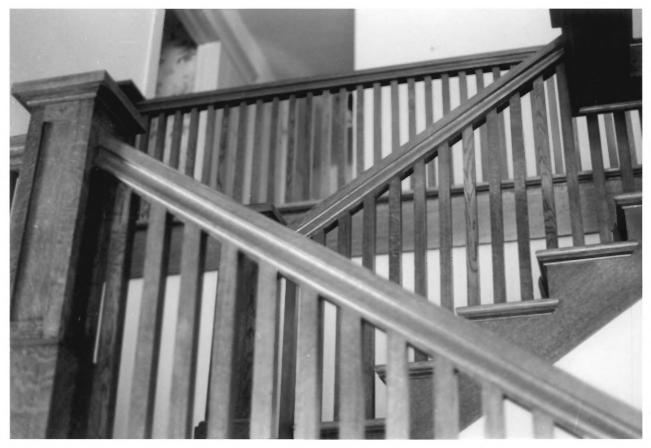

Lundburg<del>, Vannice</del> House 404 A Street Grants Pass, Josephine County, Oregon 97526 Interior, central hall, staircase Date of photograph, 1986 Negative: Kay Atwood 102 So. Pioneer Ashland, Oregon 97520

Lundburg,-Vannice House 404 A Street Grants Pass, Josephine County, Oregon 97526 Interior, upper hall, central stair Date of photograph, 1986 Negative: Kay Atwood 102 So. Pioneer Ashland, Oregon 97520