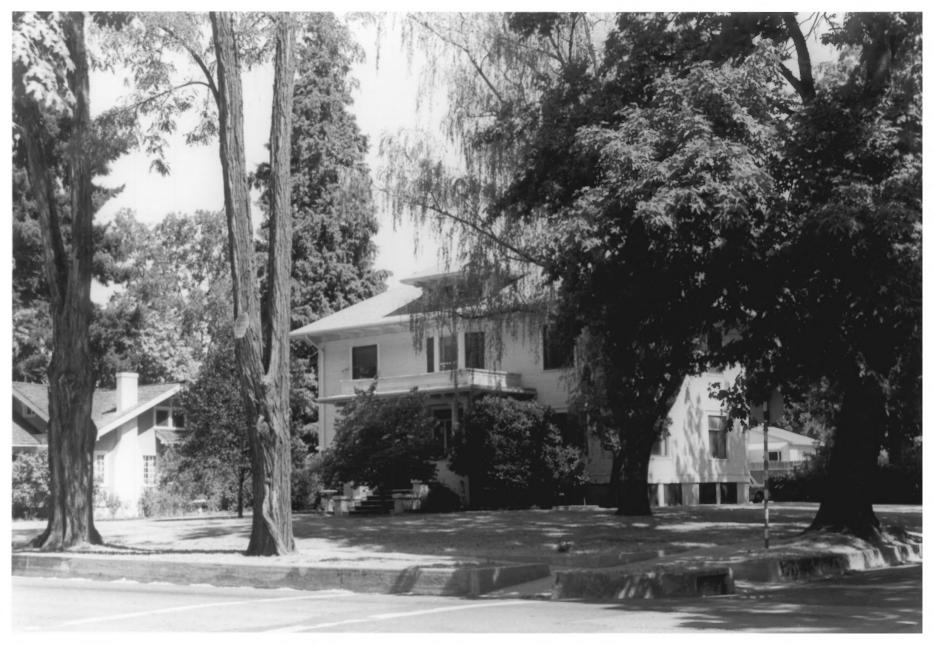

6 Monon H. Lundburg, Vannice House 404 A Street Grants Pass, Josephine County, Oregon 97526 South elevation and facade Date of photograph, 1986 Negative: Kay Atwood 102 So. Pioneer Ashland, Oregon 97520

Lundburg, Vannice House 404 A Street Grants Pass, Josephine County, Oregon 97526 South elevation and facade Date of photograph, 1986 Negative: Kay Atwood 102 So. Pioneer Ashland, Oregon 97520

```
baunca It.
Lundburg, Vannice House
404 A Street
Grants Pass, Josephine County, Oregon 97526
South elevation and facade
Date of photograph, 1986
Negative: Kay Atwood
           102 So. Pioneer
           Ashland, Oregon 97520
```