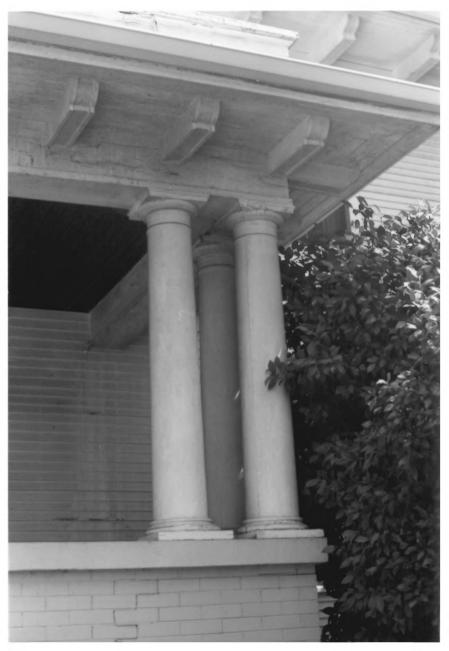

7 of 19

FEB 5 1987

```
Lundburg, Vannice House
404 A Street
Grants Pass, Josephine County, Oregon 97526
South elevation and facade; porch detail
Date of photograph, 1986
Negative: Kay Atwood
           102 So. Pioneer
           Ashland, Oregon 97520
```