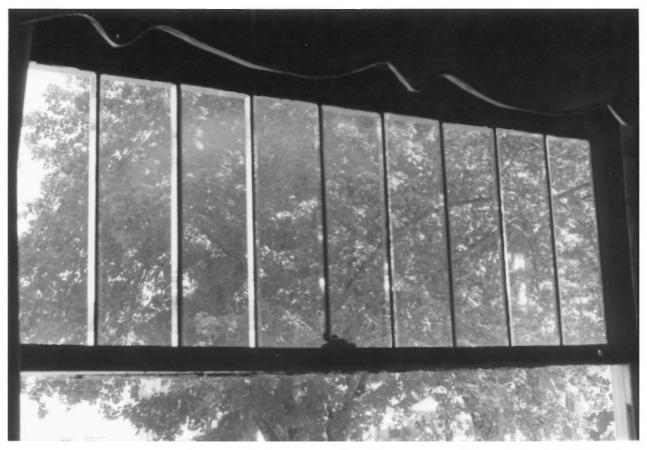

Lundburg,-Vannice House 404 A Street Grants Pass, Josephine County, Oregon 97526 Interior, living room; window detail Date of photograph, 1986 Negative: Kay Atwood 102 So. Pioneer Ashland, Oregon 97520