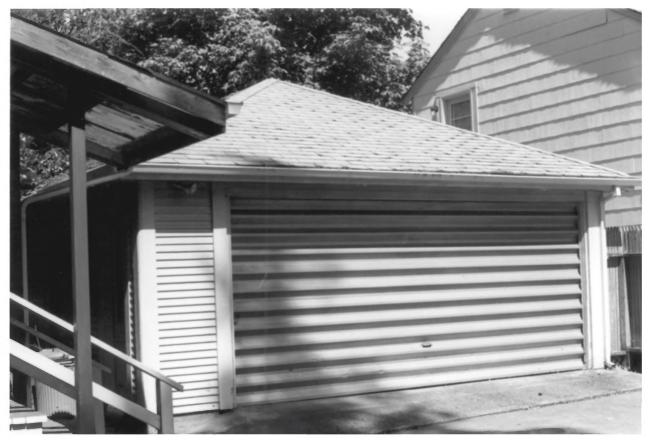

```
GRONGA 1t.,
Lundburg-Vannice House
404 A Street
Grants Pass, Josephine County, Oregon 97526
Garage, east elevation
Date of photograph, 1986
Negative: Kay Atwood
           102 So. Pioneer
           Ashland, Oregon 97520
```