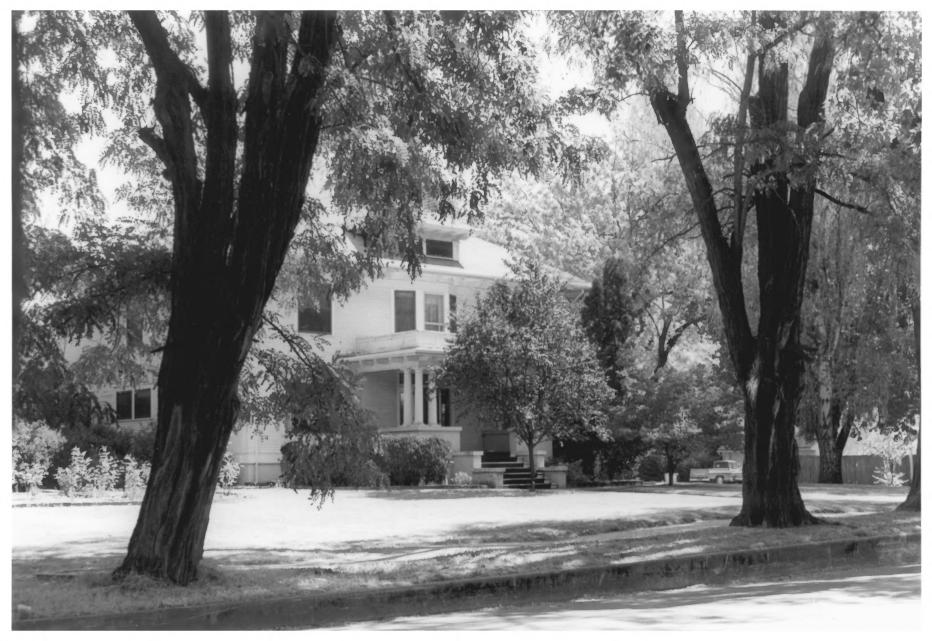

6 Monon H. Lundburg, Vannice House 404 A Street Grants Pass, Josephine County, Oregon 97526 South elevation and facade Date of photograph, 1986 Negative: Kay Atwood 102 So. Pioneer Ashland, Oregon 97520

Lundburg, Vannice House 404 A Street Grants Pass, Josephine County, Oregon 97526 South elevation and facade Date of photograph, 1986 Negative: Kay Atwood 102 So. Pioneer Ashland, Oregon 97520

```
baunca It.
Lundburg, Vannice House
404 A Street
Grants Pass, Josephine County, Oregon 97526
South elevation and facade
Date of photograph, 1986
Negative: Kay Atwood
           102 So. Pioneer
           Ashland, Oregon 97520
```