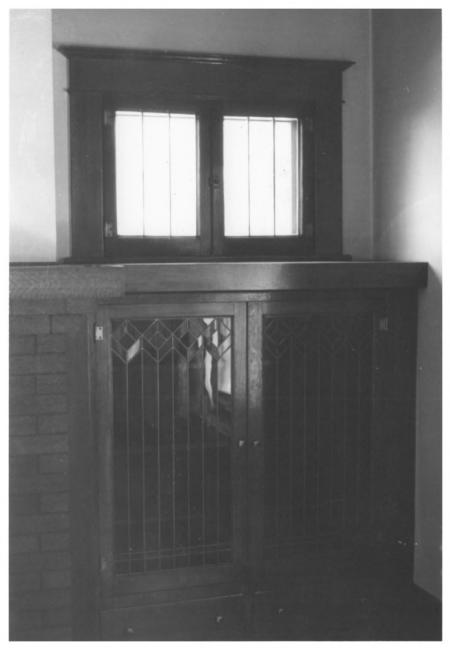

Lundburg, Vannice House 404 A Street Grants Pass, Josephine County, Oregon 97526 Interior, living room; bookcase Date of photograph, 1936 Negative: Kay Atwood 102 So. Pioneer Ashland, Oregon 97520

Lundburg, Vannice House 404 A Street Grants Pass, Josephine County, Oregon 97526 Interior, living room; opening to hall Date of photograph, 1986 Negative: Kay Atwood 102 So. Pioneer Ashland, Oregon 97520