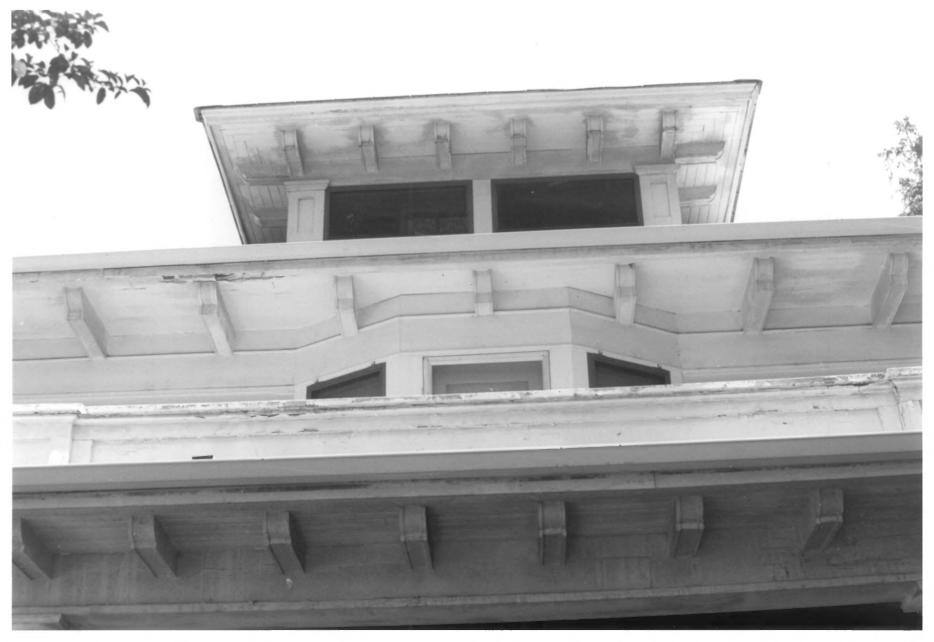

Lundburg, Vannice House 404 A Street Grants Pass, Josephine County, Oregon 97526 West elevation Date of photograph, 1986 Negative: Kay Atwood 102 So. Pioneer Ashland, Oregon 97520

*Gronut If.*, Lundburg, Vannice House 404 A Street Grants Pass, Josephine County, Oregon 97526 South elevation and facade; eave detail Date of photograph, 1986 Negative: Kay Atwood 102 So. Pioneer Ashland, Oregon 97520