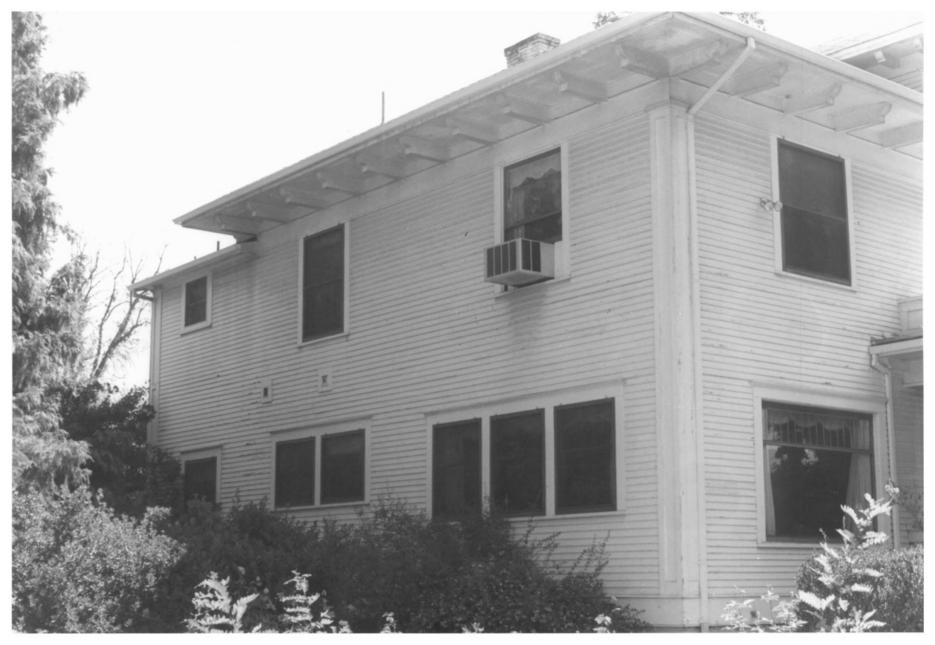

Lundburg, Vannice House 404 A Street Grants Pass, Josephine County, Oregon 97526 East elevation Date of photograph, 1986 Negative: Kay Atwood 102 So. Pioneer Ashland, Oregon 97520

- GAUNGA It., Lundburg, Vannice House 404 A Street Grants Pass, Josephine County, Oregon 97526 North and rear elevation Date of photograph, 1986 Negative: Kay Atwood 102 So. Pioneer Ashland, Oregon 97520
- 5 of 19