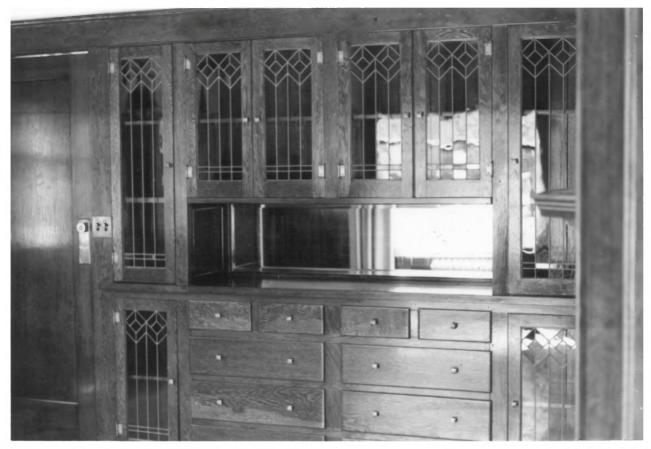

```
Lundburg-Vannice House
404 A Street
Grants Pass, Josephine County, Oregon 97526
Interior, dining room: hutch
Date of photograph, 1986
Negative: Kay Atwood
           102 So. Pioneer
           Ashland, Oregon 97520
```