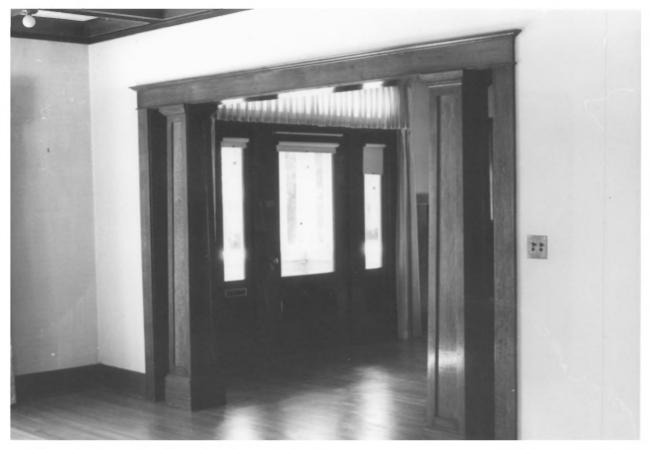

Lundburg, Vannice House 404 A Street Grants Pass, Josephine County, Oregon 97526 Interior, living room; bookcase Date of photograph, 1936 Negative: Kay Atwood 102 So. Pioneer Ashland, Oregon 97520

Lundburg, Vannice House 404 A Street Grants Pass, Josephine County, Oregon 97526 Interior, living room; opening to hall Date of photograph, 1986 Negative: Kay Atwood 102 So. Pioneer Ashland, Oregon 97520