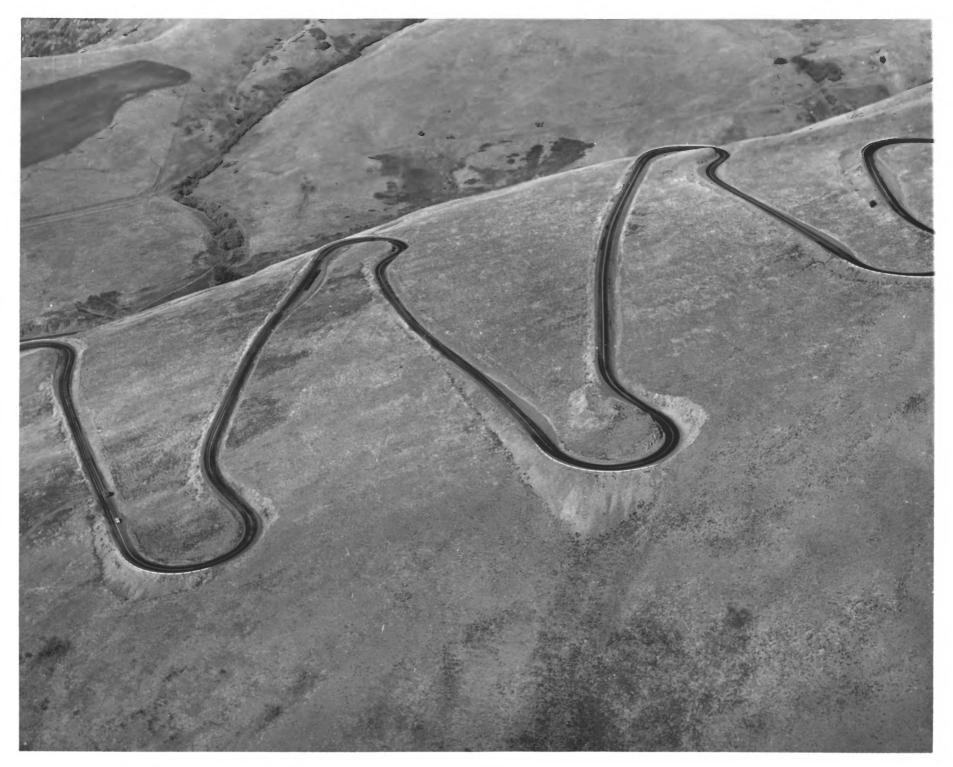

| (Type all entries - attach to or enclose with photograph) |         | ENTRY NUMBER | ADATE               |                                         |
|-----------------------------------------------------------|---------|--------------|---------------------|-----------------------------------------|
|                                                           |         | JUL 3 0 STA  |                     |                                         |
| 1. NAME                                                   |         |              | 300                 |                                         |
| соммом: White Bird Grade                                  |         |              | i.                  | *************************************** |
| AND/OR HISTORIC:                                          |         |              |                     |                                         |
| 2. LOCATION                                               |         |              |                     |                                         |
| STREET AND NUMBER: T28-29N, R1-2E, B.M.                   |         |              |                     |                                         |
| CITY OR TOWN:                                             |         |              |                     |                                         |
| STATE:                                                    | CODE    | COUNTY:      |                     | CODE                                    |
| Idaho                                                     | 16      |              | Idaho               | 049                                     |
| 3. PHOTO REFERENCE                                        |         |              |                     | 1                                       |
| рното сверит: Idaho Dept. of Highways                     |         |              | (01/1/0)            |                                         |
| date of photo: 1972                                       |         |              |                     |                                         |
| NEGATIVE FILED AT: Idaho Dept. of Highwa                  | ays     |              | DESCRIPTION         | $\lambda$                               |
| 3311 West State St.,                                      | Boise.  | Idaho        | KELEIVLD .          | [:4]                                    |
| 4 IDENTIFICATION                                          |         |              | MAP 2 0 1974        | 9                                       |
| DESCRIBE VIEW, DIRECTION, ETC.                            |         |              |                     |                                         |
| White Bird Grade, looking no                              | orthwes | st.          | NATIONAL<br>REGISTE | -                                       |
|                                                           |         |              | REGISTE             |                                         |
|                                                           |         |              | REGIST              | 27                                      |
| . 1                                                       | -       |              | SILLS!              |                                         |
|                                                           |         |              | National Control    |                                         |