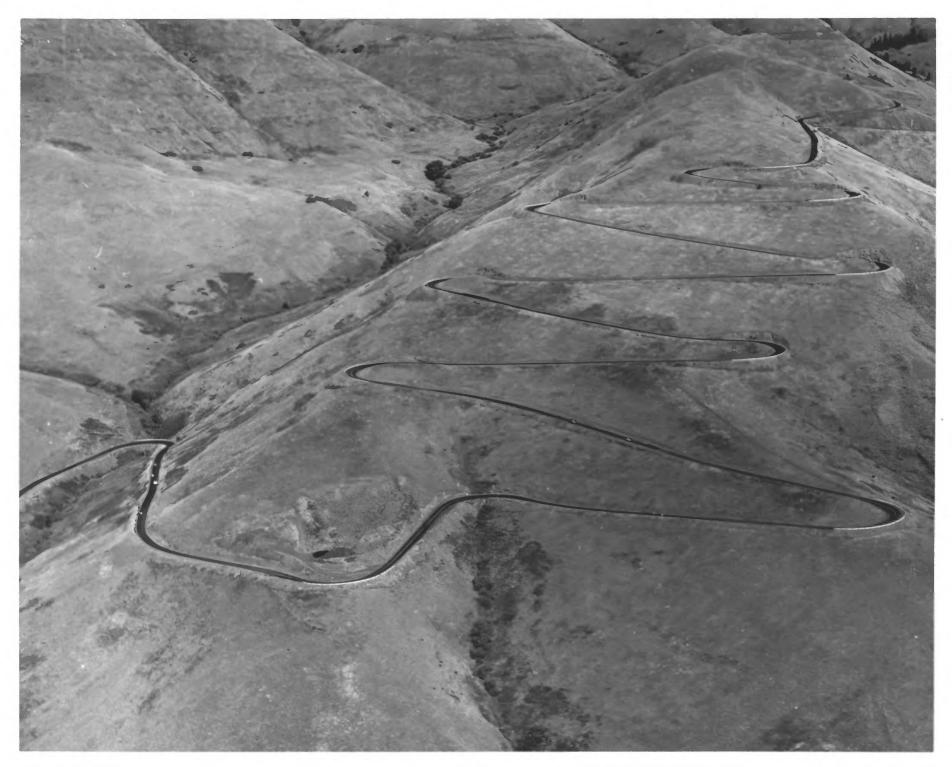

| (Type all entries - attach to or enclose with photograph) |         | ENTRY NUMBER | ADATE               |                                         |
|-----------------------------------------------------------|---------|--------------|---------------------|-----------------------------------------|
|                                                           |         | JUL 3 0 STA  |                     |                                         |
| 1. NAME                                                   |         |              | 300                 |                                         |
| соммом: White Bird Grade                                  |         |              | i.                  | *************************************** |
| AND/OR HISTORIC:                                          |         |              |                     |                                         |
| 2. LOCATION                                               |         |              |                     |                                         |
| STREET AND NUMBER: T28-29N, R1-2E, B.M.                   |         |              |                     |                                         |
| CITY OR TOWN:                                             |         |              |                     |                                         |
| STATE:                                                    | CODE    | COUNTY:      |                     | CODE                                    |
| Idaho                                                     | 16      |              | Idaho               | 049                                     |
| 3. PHOTO REFERENCE                                        |         |              |                     | 1                                       |
| рното сверит: Idaho Dept. of Highways                     |         |              | (01/1/0)            |                                         |
| date of photo: 1972                                       |         |              |                     |                                         |
| NEGATIVE FILED AT: Idaho Dept. of Highwa                  | ays     |              | DESCRIPTION         | $\lambda$                               |
| 3311 West State St.,                                      | Boise.  | Idaho        | KELEIVLD .          | [:4]                                    |
| 4 IDENTIFICATION                                          |         |              | MAP 2 0 1974        | 9                                       |
| DESCRIBE VIEW, DIRECTION, ETC.                            |         |              |                     |                                         |
| White Bird Grade, looking no                              | orthwes | st.          | NATIONAL<br>REGISTE | -                                       |
|                                                           |         |              | REGISTE             |                                         |
|                                                           |         |              | REGIST              | 27                                      |
| . 1                                                       | -       |              | SILLS!              |                                         |
|                                                           |         |              | National Control    |                                         |