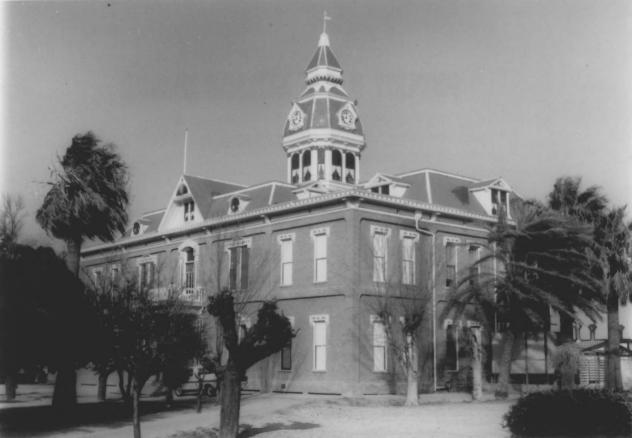

# Pinal County Courthouse (Second) front--looking East Date: 1975 Negative filed at Arizona State Parks Board

AUG 2 1978