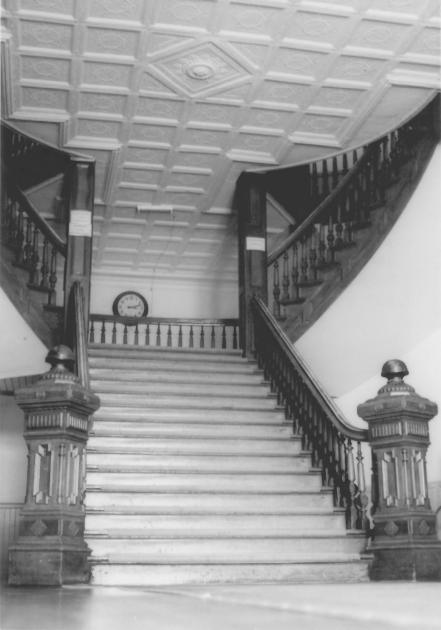

# SEP 1 2 1977 #5 4 13 AUG 2 1978

Pinal County Courthouse (Second) staircase Date: 1975 Negative filed at Arizona State Parks Board

1978

AUG 2

#6 & 13 SEP 12 1977