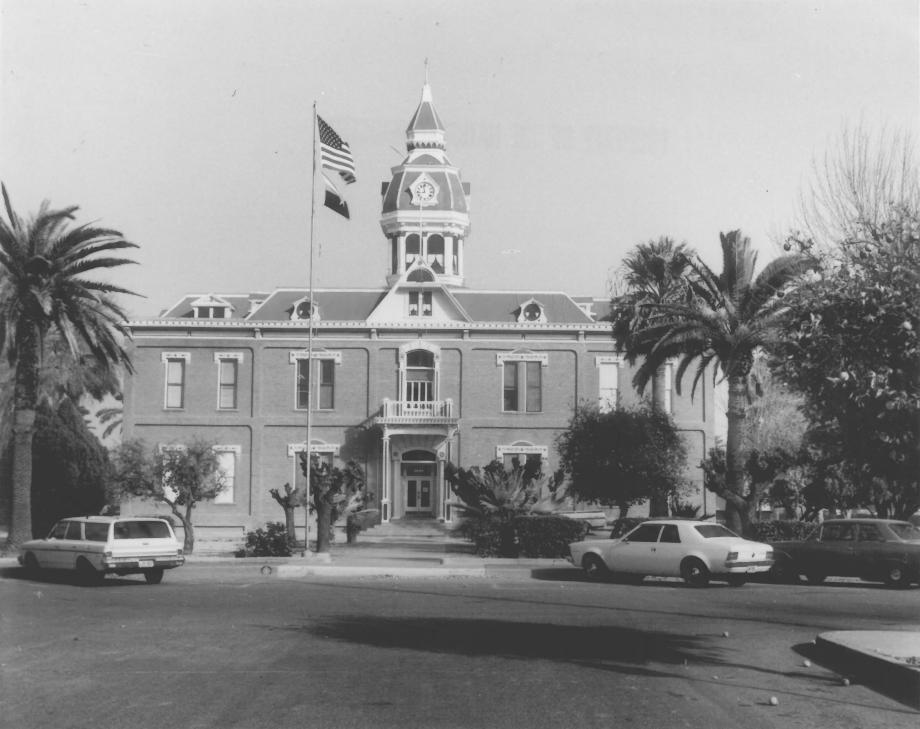

# Pinal County Courthouse (Second) front--looking East Date: 1975 Negative filed at Arizona State Parks Board

AUG 2 1978