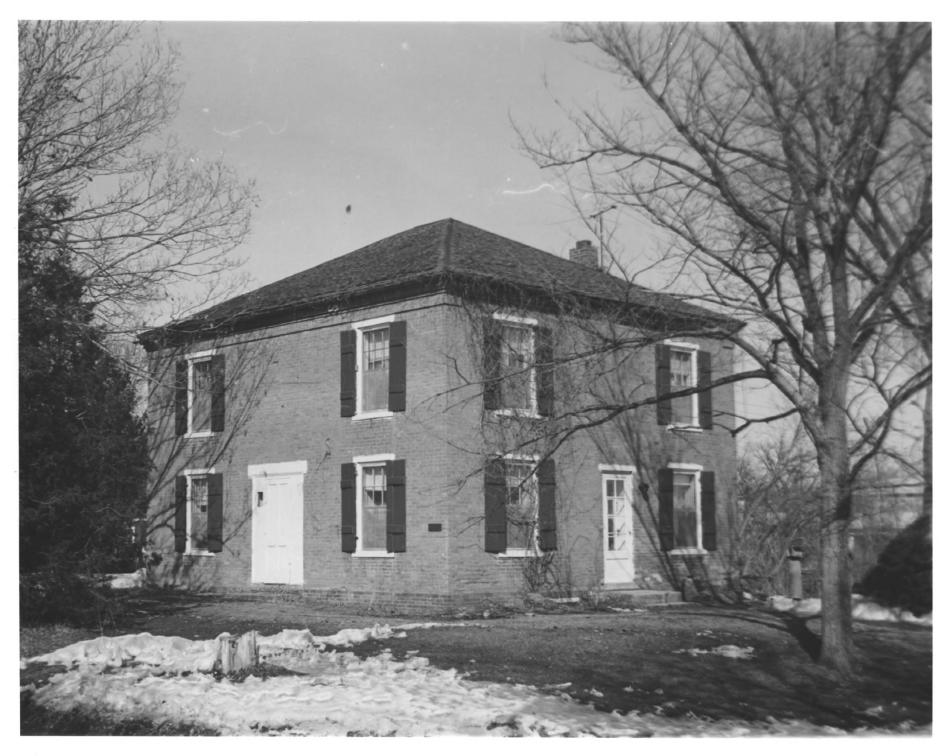

|           | UNITED STATES DEPARTMENT OF THE INTERIOR NATIONAL PARK SERVICE     | COUNTY Hennepin  FOR NPS USE ONLY |          |
|-----------|--------------------------------------------------------------------|-----------------------------------|----------|
|           | NATIONAL REGISTER OF HISTORIC PLACES                               |                                   |          |
|           | PROPERTY PHOTOGRAPH FORM                                           |                                   |          |
| S         | (Type all entries - attach to or enclose with photograph)          | ENTRY NUMBER                      | DATE     |
| Z         | 1. NAME                                                            | 10.7.22.000                       | 17/16/70 |
| 0         | соммом: Gideon H. Pond House                                       | -                                 | ,        |
| -         | AND/OR HISTORIC:                                                   |                                   |          |
| -         | 2. LOCATION                                                        |                                   |          |
| U         | STREET AND NUMBER:                                                 |                                   |          |
| $\supset$ | 401 E. 104th Street                                                |                                   |          |
| 22        | CITY OR TOWN:                                                      |                                   |          |
|           | Bloomington                                                        |                                   |          |
| -         | STATE: CODE COUNTY:                                                |                                   | CODE     |
| S         | Minnesota 23 11 / 2                                                | ennepin                           | 053      |
| Z         | 3. PHOTO REFERENCE                                                 | <u> </u>                          | - I      |
| _         | PHOTO CREDIT: Foster W. Dunwiddie A. L.A DECENTION                 |                                   |          |
|           | DATE OF PHOTO: 1970                                                | P                                 |          |
| ш         | NEGATIVE FILED AT:                                                 | 4                                 |          |
| ш         | 7913 Southtown Center Minneapolis, Minnesota                       |                                   |          |
| S         | 4. IDENTIFICATION NATIONAL DESCRIBE VIEW, DIRECTION, ETC. REGISTER | 6                                 |          |
|           |                                                                    |                                   |          |
|           | View of the southand west elevations                               | ken from the south                | vest.    |