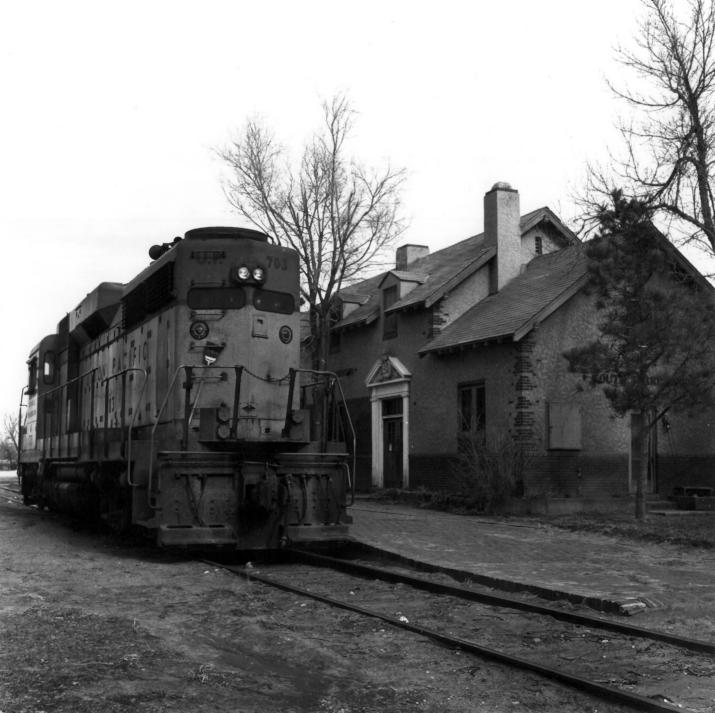

Switch engine and depot. Looking northeast at southwest corner of depot

from a point just west of Union Pacific Railroad tracks.

Form No. 10-301a (7/72)

S S

œ

Z

SEE