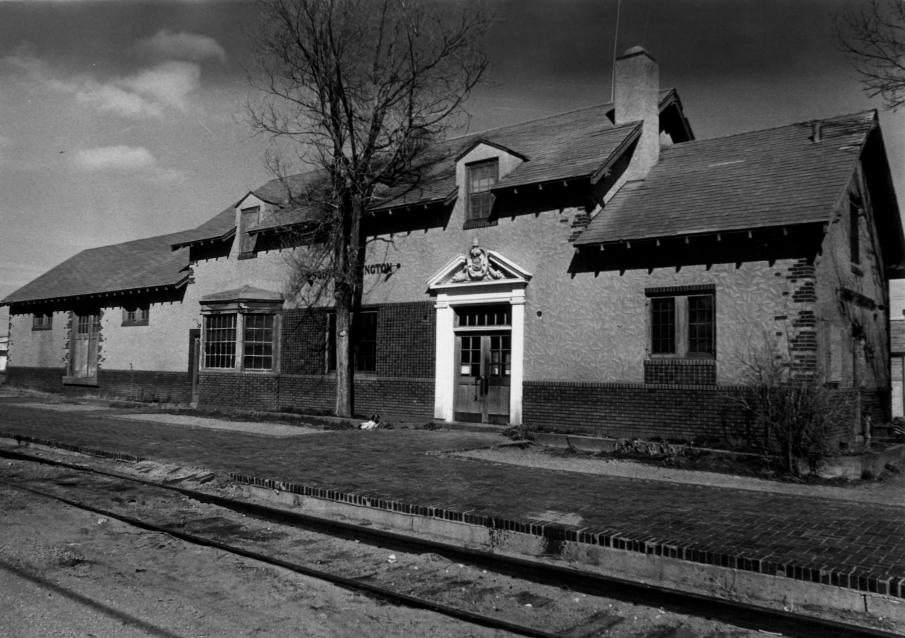

Switch engine and depot. Looking northeast at southwest corner of depot

from a point just west of Union Pacific Railroad tracks.

Form No. 10-301a (7/72)

S S

œ

Z

SEE