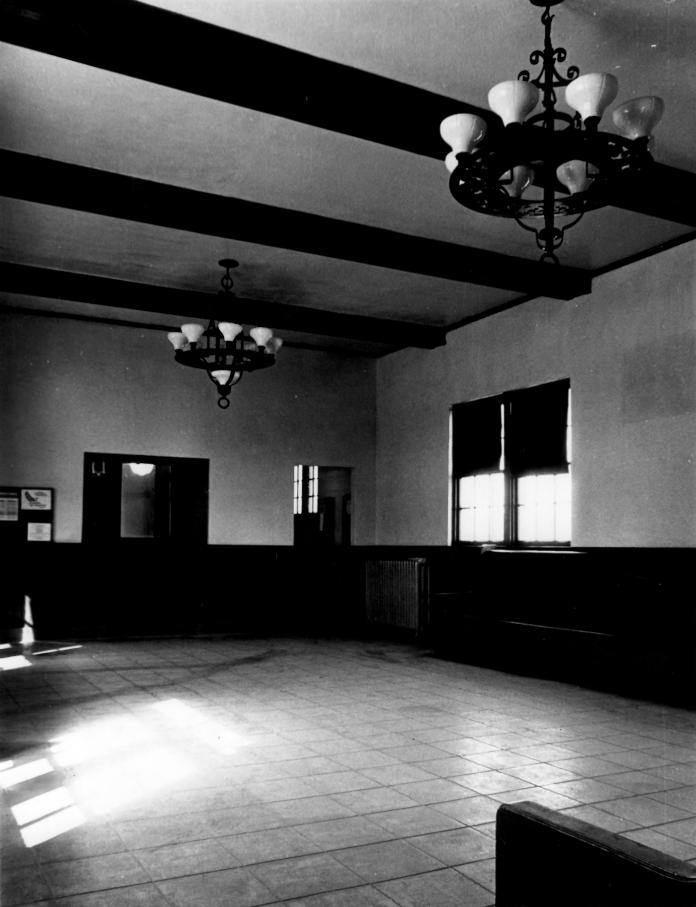

DATE

ENTRY NUMBER

(Type all entries - attach to or enclose with photograph)

|                   |                                                |                  | TIDES 3 1         |
|-------------------|------------------------------------------------|------------------|-------------------|
| NAME ,            |                                                |                  |                   |
| COMMON:           | South Torrington Uni                           | on Pacific Depot | RECEIVED !        |
| AND/OR HISTORIC:  | South Torrington Uni                           | on Pacific Depot | - THE MEDITION OF |
| LOCATION          |                                                |                  | - Orr             |
| STREET AND NUMBE  | R:                                             |                  | NA = 1974         |
|                   | Box 702                                        |                  | MAIIONAI          |
| CITY OR TOWN:     |                                                |                  | O REGISTER        |
|                   | Torrington                                     |                  |                   |
| STATE:            |                                                | CODE COUNTY:     | 1/10/19/0         |
|                   | Wyoming                                        | 56               | Goshen            |
| HOTO REFERENC     | E                                              |                  | 1                 |
| PHOTO CREDIT:     | Mark Junge, Wyoming                            | Recreation Commi | ission            |
| DATE OF PHOTO:    | February, 1974                                 |                  |                   |
| NEGATIVE FILED AT | r: Wyoming Recreation C                        | ommission        |                   |
|                   | Chevenne, Wyoming 8                            |                  |                   |
| IDENTIFICATION    |                                                |                  |                   |
| DESCRIBE VIEW, D  | PIRECTION, ETC.                                |                  |                   |
|                   | iew. Looking north-no<br>restroom near depot f |                  |                   |
|                   |                                                |                  |                   |