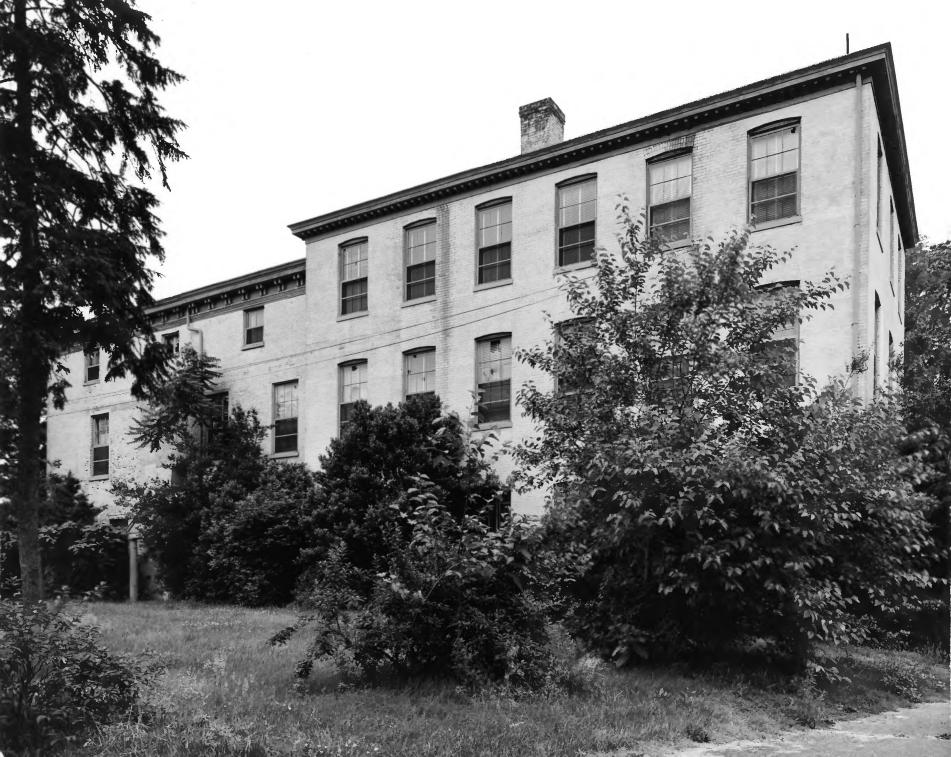

#### SEE INSTRUCTIONS IN HOW TO COMPLETE NATIONAL REGISTER FORMS TYPE ALL ENTRIES ENCLOSE WITH PHOTOGRAPH

| 1 NAME<br>HISTORIC Brooks Mansion (Bellair                                                                                  | )              |                    |                                  |
|-----------------------------------------------------------------------------------------------------------------------------|----------------|--------------------|----------------------------------|
| AND/OR COMMON<br>Brooks Mansion                                                                                             |                |                    |                                  |
| 2 LOCATION<br>CITY. TOWN Washington                                                                                         | VICINITY OF    | COUNTY             | District<br>state of<br>Columbia |
| 3 PHOTO REFERENCE<br>PHOTO CREDIT Wm. Edmund Barrett for<br>NEGATIVE FILED AT NCPC                                          | NCPC           | DATE OF PHOTO 1975 |                                  |
| 4 IDENTIFICATION<br>DESCRIBE VIEW, DIRECTION, ETC. IF DISTRICT, GIVE BUI<br>Perspective view of Brooks<br>Bellair at right. | Mansion from n |                    | рното NO.<br>15306               |
| #2033                                                                                                                       | PROPERTY       | OF THE NATIONAL    | REGISTER                         |