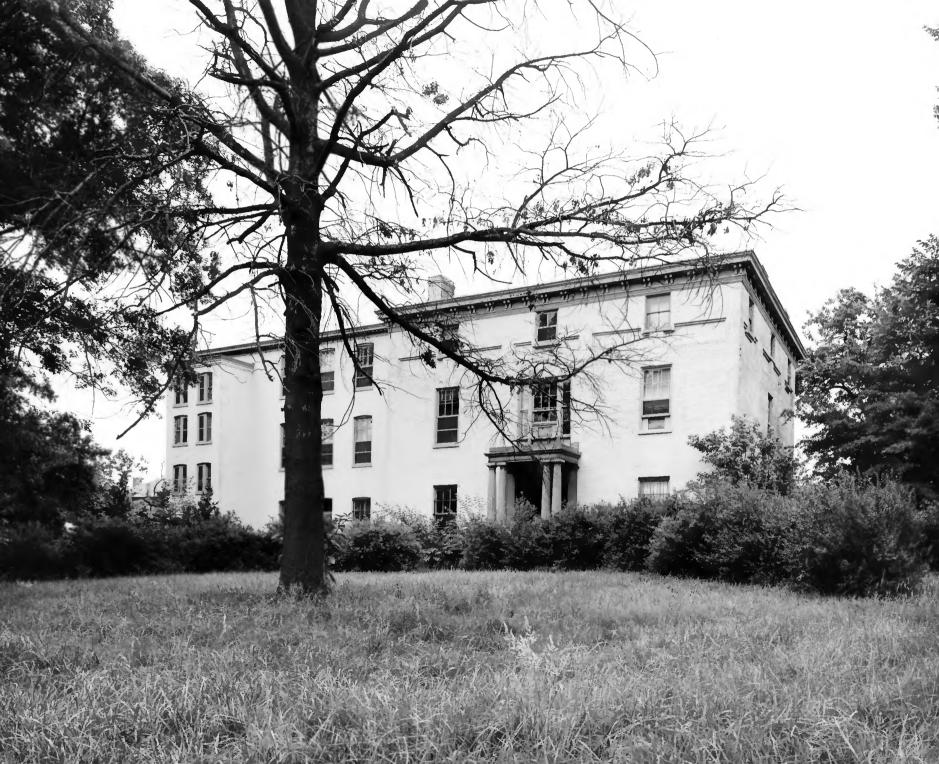

### SEE INSTRUCTIONS IN HOW TO COMPLETE NATIONAL REGISTER FORMS TYPE ALL ENTRIES ENCLOSE WITH PHOTOGRAPH

| 1 | NAME          | rooks Mansion (Bel              | lair)               |                 |                                   |
|---|---------------|---------------------------------|---------------------|-----------------|-----------------------------------|
|   | AND/OR COMMON | Brooks Mansion                  |                     |                 |                                   |
| 2 | LOCATIC       | <b>DN</b><br>Washington         | VICINITY OF         | COUNTY          | District<br>STATE of<br>Columbia  |
| 3 |               | REFERENCE<br>Wm. Edmund Barrett | for NCPC            | DATE OF PHOTO 1 | .975                              |
| 4 |               | DIRECTION, ETC. IF DISTRICT, GI | lair from northwest | )F THE NATION   | рното NO.<br>15307<br>NL REGISTER |