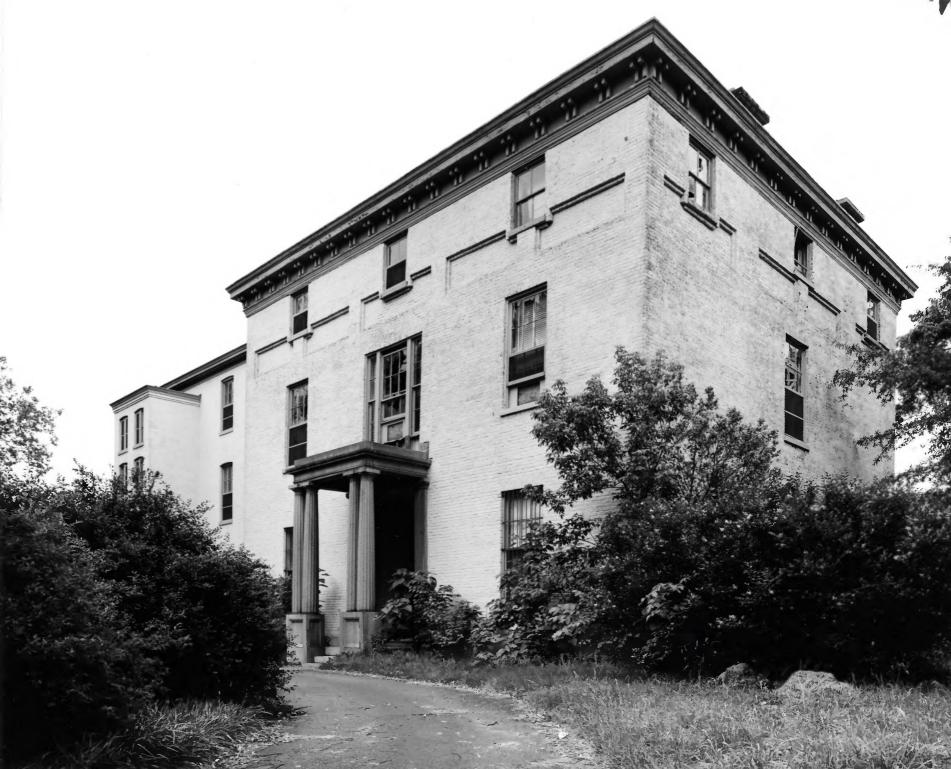

OCATION<br>CITY. TOWN Washington                                                                                         | VICINITY OF    | COUNTY             | District<br>state of<br>Columbia |
| 3 PHOTO REFERENCE<br>PHOTO CREDIT Wm. Edmund Barrett for<br>NEGATIVE FILED AT NCPC                                          | NCPC           | DATE OF PHOTO 1975 |                                  |
| 4 IDENTIFICATION<br>DESCRIBE VIEW, DIRECTION, ETC. IF DISTRICT, GIVE BUI<br>Perspective view of Brooks<br>Bellair at right. | Mansion from n |                    | рното NO.<br>15306               |
| #2033                                                                                                                       | PROPERTY       | OF THE NATIONAL    | REGISTER                         |



Form No. 10-301a (Rev. 10-74)

> UNITED STATES DEPARTMENT OF THE INTERIOR NATIONAL PARK SERVICE

## NATIONAL REGISTER OF HISTORIC PLACES PROPERTY PHOTOGRAPH FORM



### SEE INSTRUCTIONS IN HOW TO COMPLETE NATIONAL REGISTER FORMS TYPE ALL ENTRIES ENCLOSE WITH PHOTOGRAPH

| 1 | NAME          | rooks Mansion (Bel              | lair)               |                 |                                   |
|---|---------------|---------------------------------|---------------------|-----------------|-----------------------------------|
|   | AND/OR COMMON | Brooks Mansion                  |                     |                 |                                   |
| 2 | LOCATIC       | <b>DN</b><br>Washington         | VICINITY OF         | COUNTY          | District<br>STATE of<br>Columbia  |