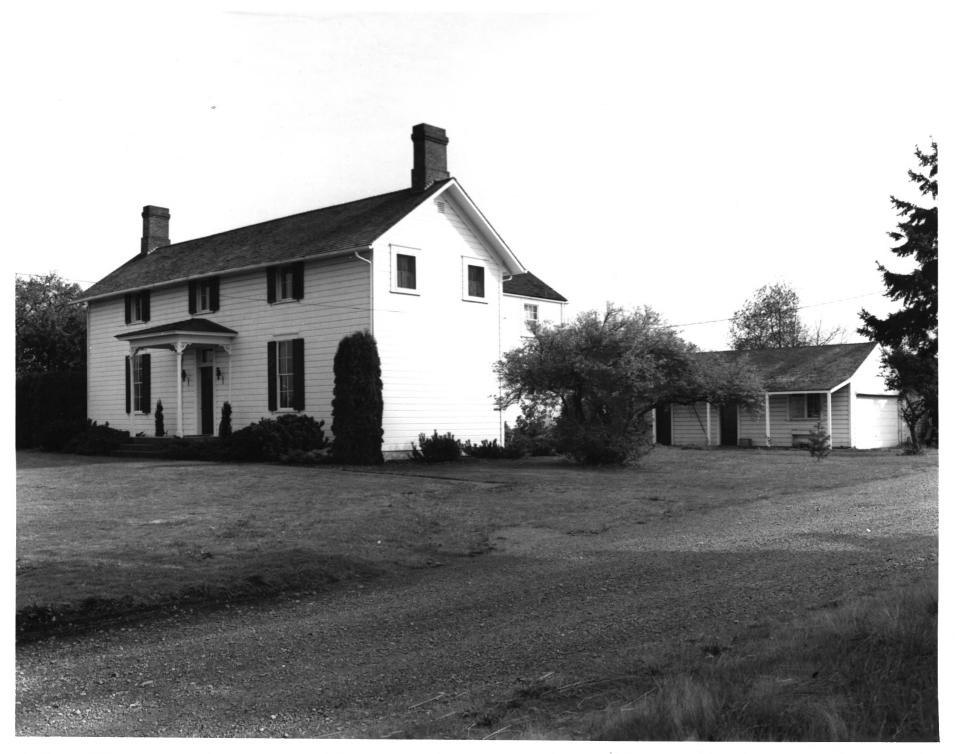

Boatman-Ainsworth House Tacoma, Washington Flo Lentz 1977 Washington State Office of Archaeology and Historic Preservation

North elevation.

JAN 2 0 1982

Tacoma, Washington Flo Lentz 1977 Washington State Office of Archaeology and Historic Preservation Looking southeast, with 1940's garage/ tack shed at right. JAN 2 0 1982

Boatman-Ainsworth House

2 of 5

Tacoma, WAshington Flo Lentz 1977 Washington State Office of Archaeology and Historic Preservation Garage/tack room at rear of main house, looking southeast. JAN 2 0 1982

Boatman-Ainsworth House