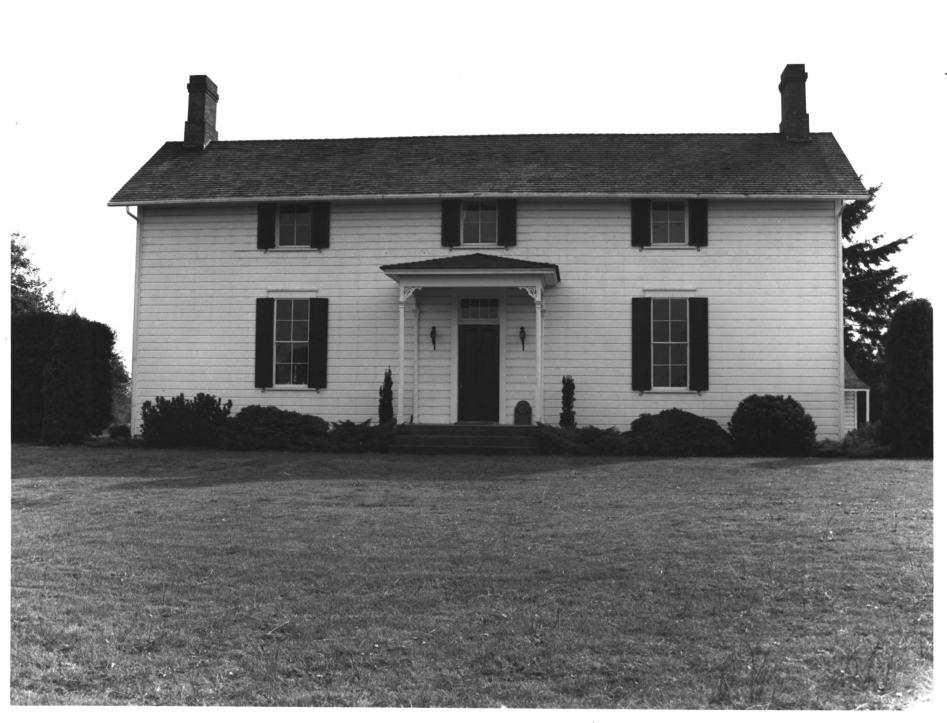

Boatman-Ainsworth House Tacoma, Washington Flo Lentz 1977 Washington State Office of Archaeology and Historic Preservation

North elevation.

JAN 2 0 1982

Tacoma, Washington Flo Lentz 1977 Washington State Office of Archaeology and Historic Preservation Looking southeast, with 1940's garage/ tack shed at right. JAN 2 0 1982