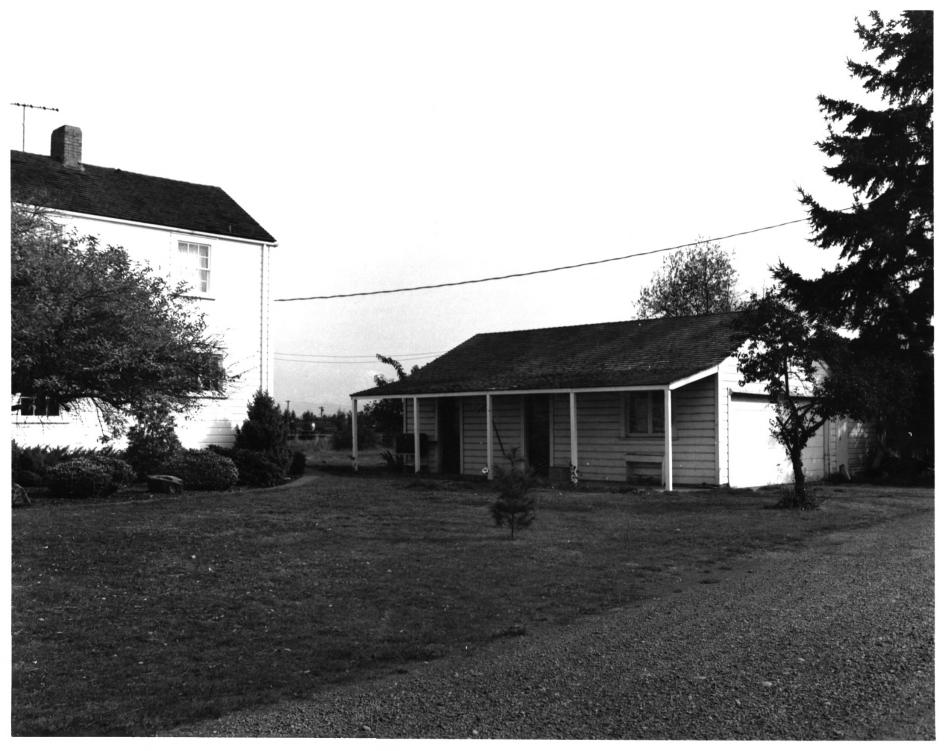

Boatman-Ainsworth House

2 of 5

Tacoma, WAshington Flo Lentz 1977 Washington State Office of Archaeology and Historic Preservation Garage/tack room at rear of main house, looking southeast. JAN 2 0 1982

Boatman-Ainsworth House