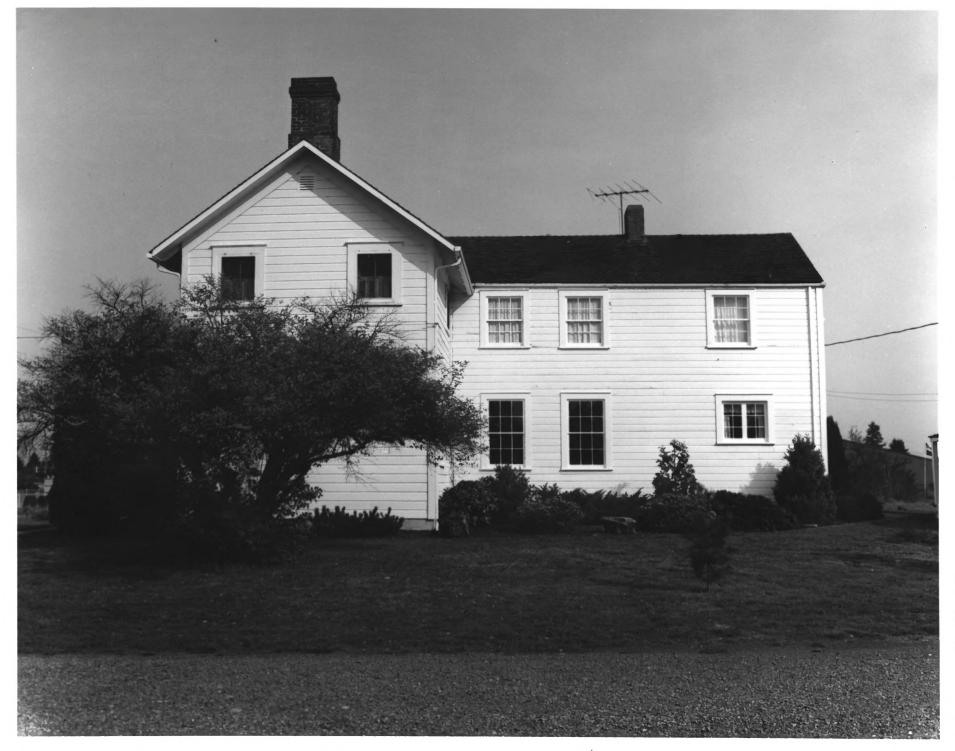

Boatman-Ainsworth House Tacoma, Washington Flo Lentz 1977 Washington State Office of Archaeology and Historic Preservation West elevation JAN 2 0 1982

4 of 5

Boatman-Ainsworth House Tacoma, WAshington Flo Lentz

Washington State Office of Archaeology and Historic Preservation

Looking northwest at rear wing.

5 of 5

JAN 2 0 1982